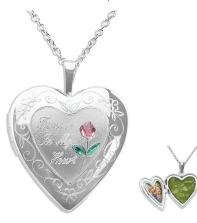

## **Memorial Ashes Lockets**

EverWith® have a beautiful choice of memorial ashes lockets. These all come with an 18" chain and a presentation box.

Our special resin comes in twelve different colours, so you can create a unique and individual locket where you can carry your loved one close to you, always.

The resin holds the ashes suspended within it where they glisten as they catch the light, and each locket is individually crafted to provide you with a very special memory.

Engraving is available on the back of certain lockets, some lockets can also be engraved on the front. Where possible, these lockets show the maximum number of characters that can be engraved. Please write in the notes for the engraving the location that you wish the engraving to appear.

For the full specification / dimensions of each jewellery piece please refer to our website or contact our friendly customer service team.

EverWith® Shining Star Heart Shaped Sterling Silver Memorial Ashes Locket (EW-L-801-Purple)