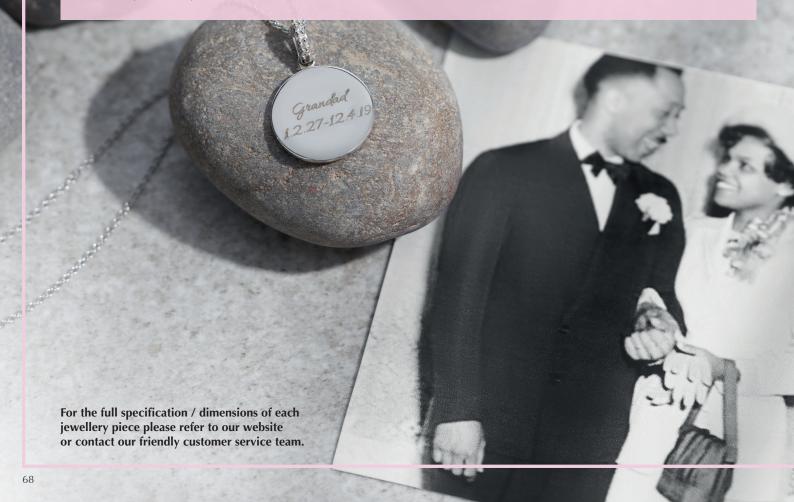

# **EverWith® Engraving**

Our new range of engraved memorial jewellery allows you to create a unique personalised tribute to remember someone special.

Our state-of-the-art laser engraver allows us to engrave onto your chosen piece of jewellery a wide choice of personalised options. You can engrave words in a standard script or in personalised handwriting, hand or footprints, pawprints, fingerprints, drawings, or photos.

## **Handprints & Footprints**

We can engrave one or two hand or footprints onto your chosen item of jewellery. These tiny reproductions are an exact copy of the prints that you email or upload to us. We will send you a special kit to help you to take perfect prints and so create a totally unique way to remember someone very special.

Our state-of-the-art laser engraver is incredibly exact and accurate, and you will be amazed by the fine details and perfect finish of these minute hand or footprints, or one of each. Furthermore, you can even choose to engrave a name beneath each one if you wish.

## **Standard Engraving**

Aa

Create a unique tribute to a departed loved one with a piece of bespoke engraved jewellery. You can engrave your chosen piece of jewellery with one or more words in a choice of three scripts, Allura Regular, Times New Roman, or Monotype Corsiva. You might want to engrave a name or names, initials, or a date, and you can choose to format the words as you wish.

Our modern laser printer creates a fine and perfectly finished script that is clear and easy to read so you can personalise a pendant, bracelet, or cufflinks in loving memory of someone special.