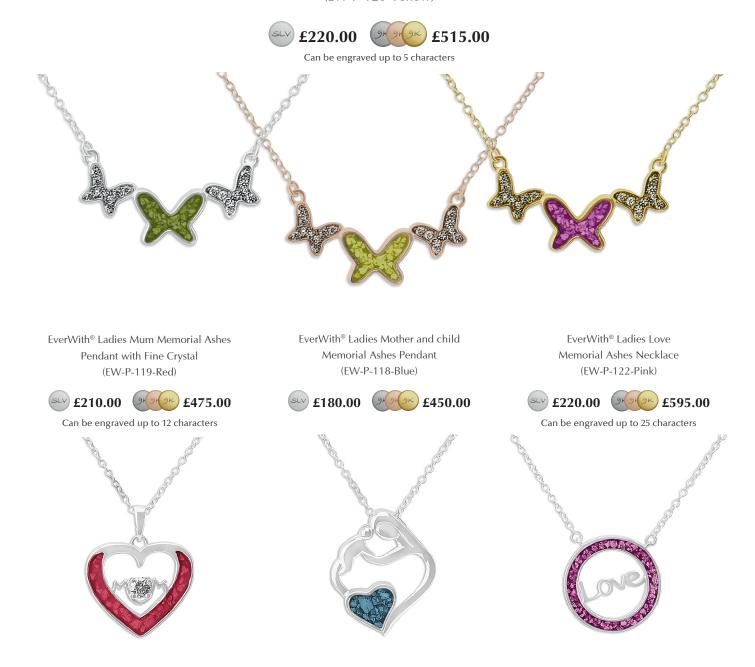

# EverWith® Ladies Butterflies Memorial Ashes Necklace with Fine Crystals (EW-P-126-Yellow)

EverWith® Ladies Layered Teardrop Memorial Ashes Pendant with Fine Crystals (EW-P-125-Pink & Purple)

£210.00

£525.00

£155.00

£439.00

Can be engraved up to 25 characters

EverWith® Ladies Cherish Memorial Ashes Pendant with Fine Crystals (EW-P-101-Black)

£199.00

£450.00

£210.00

EverWith® Ladies Adore Memorial Ashes Necklace

£475.00

EverWith® Ladies Angel Memorial Ashes Pendant (EW-P-115-Pink)

£175.00

£395.00

EverWith® Ladies Forever Memorial Ashes Pendant with Fine Crystals (EW-P-103-Purple)

£199.00

£455.00

Can be engraved up to 12 characters