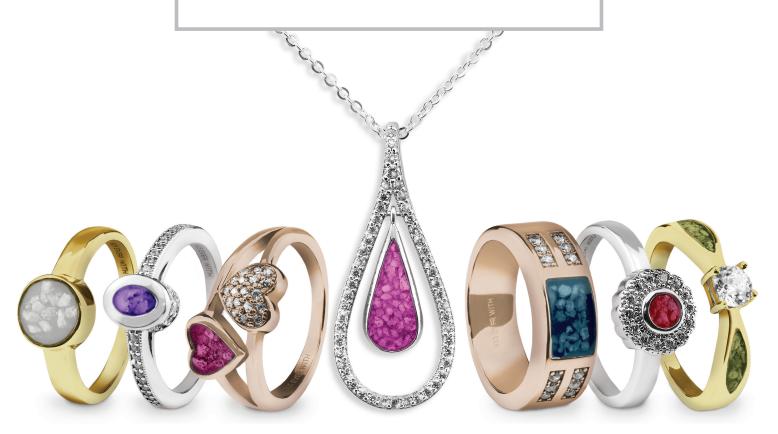

## **Ladies Memorial Ashes Rings**

EverWith® offers a selection of memorial jewellery rings for ladies

We have a great range of contemporary styles as well as classic designs. Some styles are chunky and robust, while others are delicate and dainty. Some are simple and stylish, others are ornate and lavish.

Each EverWith® memorial ring contains a small amount of cremation ashes suspended and visible in the special resin in the colour of your choice. Some designs have a simple line of resin, others a large amount which looks like a polished stone.

### **Pendants and Necklaces**

EverWith® pendants let you carry a special remembrance of a departed loved one close to your heart.

We have many different styles and designs of memorial jewellery pendants to choose from, and with a choice of twelve different resin colours you can create a very special piece of jewellery exactly how you like it. Every pendant is beautifully crafted and has a fine finish.

Each EverWith® pendant has a mount where the coloured resin containing a small amount of the cremation ashes is carefully entered. The ashes are held safe and suspended within the resin, and the end result is truly stunning.