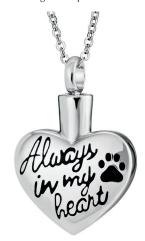

£89.00

£549.00

Can be engraved up to 20 characters

EverWith® Self-fill Always in my Heart Memorial Ashes Pendant (EW-SFP-1144)

£89.00

£549.00

Can be engraved up to 30 characters

EverWith® Self-fill Eternal Love Memorial Ashes Pendant (EW-SFP-1140)

£89.00

£449.00

Can be engraved up to 25 characters

EverWith® Round Always in my Heart Memorial Ashes Charm Bead (EW-SFC-1203)

£89.00

£449.00

Can be engraved up to 25 characters

EverWith® Round Dog Bone Memorial Ashes Charm Bead (EW-SFC-1202)