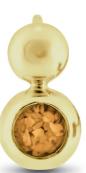

# **Glass Lockets & Elements**

EverWith® have a unique range of Glass Lockets which you can pick your own elements to go inside.

Our range of glass lockets let you create your own totally unique cremation ash pendant. There are four locket styles, and each is hand-crafted of hallmarked 925 Sterling Silver which has a Rhodium plating to prevent tarnishing and scratching. There is also the option to specify 9k Gold.

We offer a selection of thirteen different 'Elements' of varying forms and available in two sizes. Within each locket, you can locate one or more 'Elements' containing your loved ones ashes set in resin. Each element is tiny and holds a very small amount of ashes set into the resin colour of your choice. Depending on the size of the pendant, and the size of 'Element' you choose, you can locate several different 'Elements' within the locket. Additionally, you can add to your locket or change its content as you wish. These glass lockets are rather like a charm bracelet. You can add to them, remove from them, or change which ones you display.