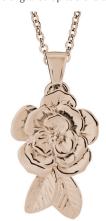

£89.00

£549.00

Can be engraved up to 20 characters

EverWith® Self-fill Teddy Bear Memorial Ashes Pendant (EW-SFP-1130)

£89.00

£549.00

Can be engraved up to 5 characters

EverWith® Self-fill Rose Memorial Ashes Pendant (EW-SFP-1129)