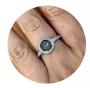

## **Ladies Memorial Ashes Rings**

EverWith® offers a selection of memorial jewellery rings for ladies

We have a great range of contemporary styles as well as classic designs. Some styles are chunky and robust, while others are delicate and dainty. Some are simple and stylish, others are ornate and lavish.

Each EverWith® memorial ring contains a small amount of cremation ashes suspended and visible in the special resin in the colour of your choice. Some designs have a simple line of resin, others a large amount which looks like a polished stone.