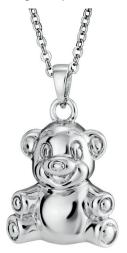

£89.00

£549.00

Can be engraved up to 20 characters

EverWith® Self-fill Teddy Bear Memorial Ashes Pendant (EW-SFP-1130)

£89.00

£549.00

Can be engraved up to 5 characters

EverWith® Self-fill Rose Memorial Ashes Pendant (EW-SFP-1129)