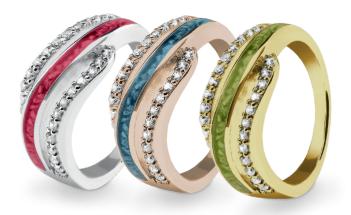

## **Ladies Memorial Ashes Rings**

EverWith® offers a selection of memorial jewellery rings for ladies

We have a great range of contemporary styles as well as classic designs. Some styles are chunky and robust, while others are delicate and dainty. Some are simple and stylish, others are ornate and lavish.

Each EverWith® memorial ring contains a small amount of cremation ashes suspended and visible in the special resin in the colour of your choice. Some designs have a simple line of resin, others a large amount which looks like a polished stone.