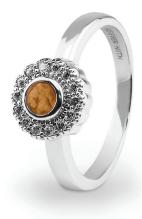

EverWith® Ladies Petals Memorial Ashes Ring with Fine Crystals (EW-R-305-Orange)

£190.00

£375.00

Can be engraved up to 20 characters

£215.00

£395.00

Can be engraved up to 20 characters

EverWith® Ladies Forever Memorial Ashes