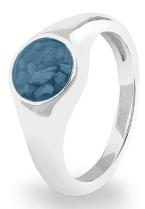

## **Ladies Memorial Ashes Rings**

EverWith® offers a selection of memorial jewellery rings for ladies

We have a great range of contemporary styles as well as classic designs. Some styles are chunky and robust, while others are delicate and dainty. Some are simple and stylish, others are ornate and lavish.

Each EverWith® memorial ring contains a small amount of cremation ashes suspended and visible in the special resin in the colour of your choice. Some designs have a simple line of resin, others a large amount which looks like a polished stone.

### EverWith® Ladies Round Halo Memorial Ashes Ring with Fine Crystals (EW-R-312-Aqua)

£215.00

£495.00

Can be engraved up to 12 characters

£165.00

£349.00

EverWith® Ladies Multisize Round
Memorial Ashes Ring
(EW-R-321-Black)