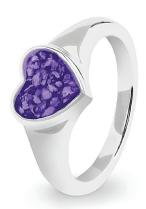

Each EverWith® memorial ring contains a small amount of cremation ashes suspended and visible in the special resin in the colour of your choice. Some designs have a simple line of resin, others a large amount which looks like a polished stone.

EverWith® Ladies Solitaire Memorial Ashes Ring with Fine Crystals (EW-R-313-Pink)

£179.00

£399.00

Can be engraved up to 20 characters

EverWith® Ladies Peace Memorial Ashes Ring with Fine Crystals (EW-R-325-Violet)