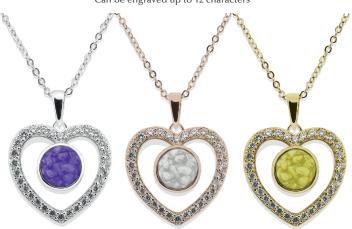

£155.00

£439.00

Can be engraved up to 25 characters

EverWith® Ladies Cherish Memorial Ashes Pendant with Fine Crystals (EW-P-101-Black)

£199.00

£450.00

£210.00

EverWith® Ladies Adore Memorial Ashes Necklace