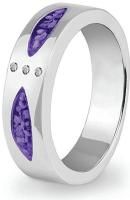

Can be engraved up to 20 characters

Can be engraved up to 12 characters

EverWith® Ladies Special Memorial Ashes Ring with Fine Crystals (EW-R-351-Purple)

Can be engraved up to 20 characters

EverWith® Ladies Jewel Memorial Ashes Ring with Fine Crystal (EW-R-343-Violet)

£235.00

£455.00

Can be engraved up to 20 characters

EverWith® Ladies Sweetheart Memorial Ashes Ring with Fine Crystals (EW-R-342-Purple)

£225.00

£445.00