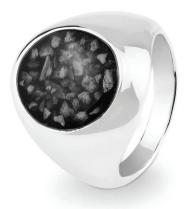

# **Gents Memorial Ashes Ring**

EverWith® offers a selection of stunning memorial jewellery rings for gentlemen.

Our Gents' rings are designed to be both masculine and beautiful, with a range of colours to create a truly special and unique piece.

Each EverWith® memorial ring contains a small amount of cremation ashes suspended and visible in the special resin in the colour of your choice. To make sure that you order the correct size we include a ring-sizer in your order kit.

£220.00

£530.00

Can be engraved up to 12 characters

EverWith® Unisex Pride Memorial Ashes Ring (EW-R-347-Blue)

£215.00

£545.00

Can be engraved up to 12 characters

EverWith® Gents Signet Memorial Ashes Ring (EW-R-316-Black)