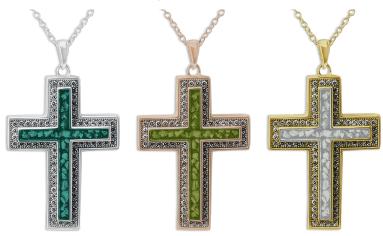

£145.00

9K9K9K £400.00

EverWith® Ladies Angel Wings Memorial Ashes Necklace (EW-P-132-Pink)

£195.00

£550.00

Can be engraved up to 20 characters

EverWith® Unisex Solace Cross Memorial Ashes Pendant with Fine Crystal (EW-P-120-Pink)

£180.00

£435.00

Can be engraved up to 5 characters

EverWith® Unisex Celtic Cross Memorial Ashes
Pendant with Fine Crystals
(EW-P-127-Black)

£185.00

£435.00

Can be engraved up to 5 characters

EverWith® Ladies Divine Memorial Ashes Pendant (EW-P-128-Pink)