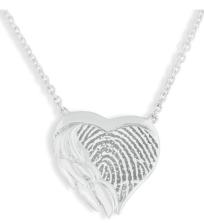

### **Pendants and Necklaces**

EverWith® pendants let you carry a special remembrance of a departed loved one close to your heart.

We have many different styles and designs of memorial jewellery pendants to choose from, and with a choice of twelve different resin colours you can create a very special piece of jewellery exactly how you like it. Every pendant is beautifully crafted and has a fine finish.

Each EverWith® pendant has a mount where the coloured resin containing a small amount of the cremation ashes is carefully entered. The ashes are held safe and suspended within the resin, and the end result is truly stunning.

Engraving is available on the back of certain pendants, but not all pendants can be engraved. Where possible, these pendants show the maximum number of characters that can be engraved.

For the full specification / dimensions of each jewellery piece please refer to our website or contact our friendly customer service team.