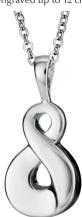

£89.00 9

£549.00

Can be engraved up to 30 characters

EverWith® Self-fill Heart Swirl Memorial Ashes Pendant (EW-SFP-1151)

£89.00

£549.00

Can be engraved up to 12 characters

EverWith® Self-fill Infinity Memorial Ashes Pendant (EW-SFP-1154)