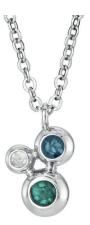

### **Pendants and Necklaces**

EverWith® pendants let you carry a special remembrance of a departed loved one close to your heart.

We have many different styles and designs of memorial jewellery pendants to choose from, and with a choice of twelve different resin colours you can create a very special piece of jewellery exactly how you like it. Every pendant is beautifully crafted and has a fine finish.

Each EverWith® pendant has a mount where the coloured resin containing a small amount of the cremation ashes is carefully entered. The ashes are held safe and suspended within the resin, and the end result is truly stunning.