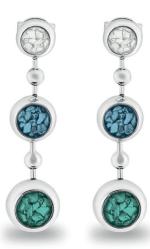

# **Memorial Ashes Earrings**

EverWith® memorial jewellery earrings come in a wide variety of styles and designs, to suit all tastes.

Our EverWith® Earrings all include a coloured resin which contains a small amount of cremation ashes to create a unique and beautiful effect, like glistening flakes set within a stone.

All our earrings are lovingly hand-crafted, with fine attention to detail. They are ideal to combine with one of the EverWith® range of pendants, rings, or bracelets, or to use alone.

Engraving is not available on earrings.