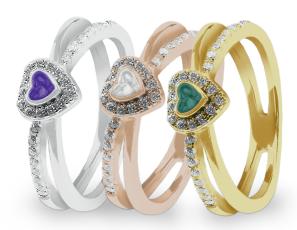

## **Ladies Memorial Ashes Rings**

EverWith® offers a selection of memorial jewellery rings for ladies

We have a great range of contemporary styles as well as classic designs. Some styles are chunky and robust, while others are delicate and dainty. Some are simple and stylish, others are ornate and lavish.

Each EverWith® memorial ring contains a small amount of cremation ashes suspended and visible in the special resin in the colour of your choice. Some designs have a simple line of resin, others a large amount which looks like a polished stone.