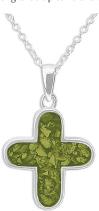

£475.00

Can be engraved up to 12 characters

EverWith® Unisex Rounded Cross Memorial Ashes Pendant (EW-P-123-Green)

£180.00

£420.00

Can be engraved up to 20 characters