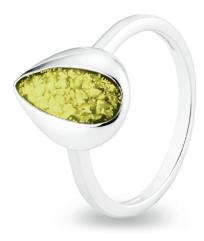

## **Ladies Memorial Ashes Rings**

EverWith® offers a selection of memorial jewellery rings for ladies

We have a great range of contemporary styles as well as classic designs. Some styles are chunky and robust, while others are delicate and dainty. Some are simple and stylish, others are ornate and lavish.

Each EverWith® memorial ring contains a small amount of cremation ashes suspended and visible in the special resin in the colour of your choice. Some designs have a simple line of resin, others a large amount which looks like a polished stone.

#### EverWith® Ladies Clover Memorial Ashes Ring with Fine Crystals (EW-R-350-Yellow)

£195.00

£510.00

Can be engraved up to 20 characters

EverWith® Ladies Teardrop Memorial Ashes Ring (EW-R-349-Blue)

¥ £180.00