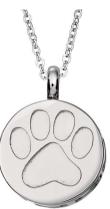

#### EverWith® Ladies Star Memorial Ashes Pendant (EW-P-134-Violet)

£150.00

£385.00

Can be engraved up to 25 characters

EverWith® Unisex Paw Print Memorial Ashes Pendant with Fine Crystals (EW-P-133-Black)

EverWith® Engraved Paw Print Memorial Pendant with Fine Crystals (EW-EN-1318)

EverWith® Engraved Tag Memorial Pendant (EW-EN-1321)

Front

EverWith® Engraved Short Bar Memorial Pendant (EW-EN-1323)

from £65.00