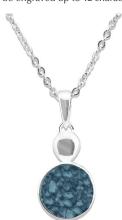

£210.00

£450.00

Can be engraved up to 25 characters

EverWith® Ladies Delicate Drop Memorial Ashes Pendant (EW-P-106-Blue)

£139.00

£375.00

EverWith® Ladies Classic Round Memorial Ashes Pendant (EW-P-105-Red)