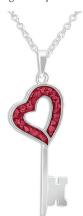

Can be engraved up to 20 characters

EverWith® Ladies Clover Memorial Ashes Pendant (EW-P-131-Green, Red & White)

£185.00

£440.00

Can be engraved up to 5 characters

EverWith® Ladies Key Memorial Ashes Pendant (EW-P-124-Red)

£480.00

Can be engraved up to 12 characters

EverWith® Ladies Bee Memorial Ashes Pendant with Fine Crystal (EW-P-121-Purple)

£405.00

Can be engraved up to 5 characters

EverWith® Ladies Rondure Memorial Ashes Necklace (EW-P-135-Agua)