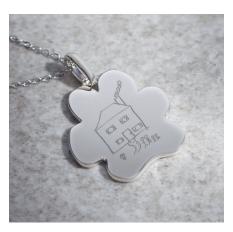

EverWith® Engraved Horizontal Bar Handwriting Memorial Necklace (EW-EN-1301)

EverWith® Engraved Round Memorial Pendant with Fine Crystals (EW-EN-1302)

scv from £75.00

EverWith® Engraved Tag with Heart Memorial Pendants (EW-EN-1303)

EverWith® Engraved Half Heart Memorial Pendant (EW-EN-1306)

EverWith® Engraved Heart and Bow Memorial Necklace with Fine Crystal (EW-EN-1304)

EverWith® Engraved Tree of Life Discreet Messaging Memorial Pendant (EW-EN-1307)

EverWith® Engraved Heart Memorial Pendant with Fine Crystal (EW-EN-1305)

EverWith® Engraved Small Tree of Life Memorial Pendant with Fine Crystal (EW-EN-1308)

EverWith® Engraved Three Circles Memorial Necklace with Fine Crystal (EW-EN-1310)