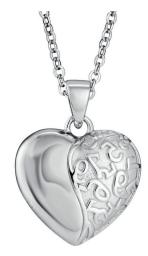

## **Memorial Ashes Lockets**

EverWith® have a beautiful choice of memorial ashes lockets. These all come with an 18" chain and a presentation box.

Our special resin comes in twelve different colours, so you can create a unique and individual locket where you can carry your loved one close to you, always.

The resin holds the ashes suspended within it where they glisten as they catch the light, and each locket is individually crafted to provide you with a very special memory.

Engraving is available on the back of certain lockets, some lockets can also be engraved on the front. Where possible, these lockets show the maximum number of characters that can be engraved. Please write in the notes for the engraving the location that you wish the engraving to appear.

For the full specification / dimensions of each jewellery piece please refer to our website or contact our friendly customer service team.

EverWith® Shining Star Heart Shaped Sterling Silver Memorial Ashes Locket (EW-L-801-Purple)