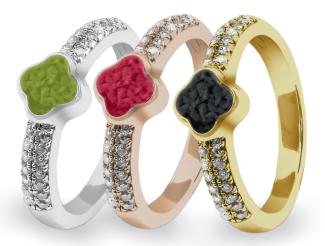

#### EverWith® Ladies Clover Memorial Ashes Ring with Fine Crystals (EW-R-350-Yellow)

£195.00

£510.00

Can be engraved up to 20 characters

EverWith® Ladies Teardrop Memorial Ashes Ring (EW-R-349-Blue)

¥ £180.00

Can be engraved up to 20 characters

EverWith® Ladies Clover Memorial Ashes Pendant (EW-P-131-Green, Red & White)

£185.00

£440.00

Can be engraved up to 5 characters

EverWith® Ladies Key Memorial Ashes Pendant (EW-P-124-Red)