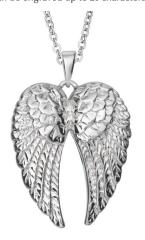

### EverWith® Ladies Angel Wings Memorial Ashes Bracelet (EW-B-509-Blue)

£135.00

£420.00

Can be engraved up to 10 characters

EverWith® Ladies Valentine Memorial Ashes Bracelet (EW-B-515-Red)

£135.00

£430.00

£145.00

9K9K9K £400.00

EverWith® Ladies Angel Wings Memorial Ashes Necklace (EW-P-132-Pink)

£195.00

£550.00

Can be engraved up to 20 characters

EverWith® Unisex Solace Cross Memorial Ashes Pendant with Fine Crystal (EW-P-120-Pink)