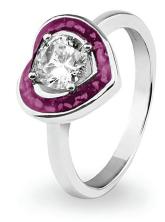

EverWith® Ladies Solitaire Memorial Ashes Ring with Fine Crystals (EW-R-313-Pink)

£179.00

£399.00

Can be engraved up to 20 characters

EverWith® Ladies Peace Memorial Ashes Ring with Fine Crystals (EW-R-325-Violet)