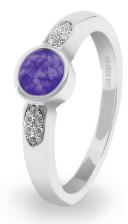

### EverWith® Ladies Round Halo Memorial Ashes Ring with Fine Crystals (EW-R-312-Aqua)

£215.00

£495.00

Can be engraved up to 12 characters

£165.00

£349.00

EverWith® Ladies Multisize Round
Memorial Ashes Ring
(EW-R-321-Black)