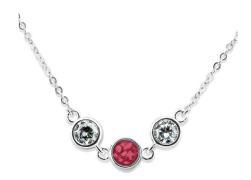

£210.00

£445.00

Can be engraved up to 20 characters

EverWith® Ladies Three Of Us Memorial Ashes Necklace (EW-P-104-Red)

£195.00

94949K £450.00

Can be engraved up to 5 characters

EverWith® Ladies Petals Memorial Ashes Pendant with Fine Crystals (EW-P-102-Yellow)