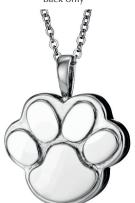

#### EverWith® Ladies Star Memorial Ashes Pendant (EW-P-134-Violet)

£150.00

£385.00

Can be engraved up to 25 characters

EverWith® Unisex Paw Print Memorial Ashes Pendant with Fine Crystals (EW-P-133-Black)