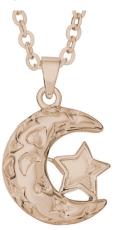

# EverWith® Self-fill Moon and Stars Memorial Ashes Pendant (EW-SFP-1106)

£89.00

£549.00

Can be engraved up to 20 characters

EverWith® Self-fill Angel Wings Memorial Ashes Pendant (EW-SFP-1114)

£89.00

£549.00

from £80.00

EverWith® Engraved Ring Pendant with Fine Crystal (EW-EN-1311)

£70.00

Aa

EverWith® Engraved Moons Memorial Pendants with Fine Crystal (EW-EN-1312)

from £80.00

EverWith® Engraved Star Memorial Pendant (EW-EN-1313)