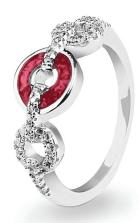

## **Ladies Memorial Ashes Rings**

EverWith® offers a selection of memorial jewellery rings for ladies

We have a great range of contemporary styles as well as classic designs. Some styles are chunky and robust, while others are delicate and dainty. Some are simple and stylish, others are ornate and lavish.

Each EverWith® memorial ring contains a small amount of cremation ashes suspended and visible in the special resin in the colour of your choice. Some designs have a simple line of resin, others a large amount which looks like a polished stone.