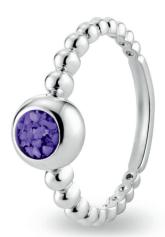

## **Ladies Memorial Ashes Rings**

EverWith® offers a selection of memorial jewellery rings for ladies

We have a great range of contemporary styles as well as classic designs. Some styles are chunky and robust, while others are delicate and dainty. Some are simple and stylish, others are ornate and lavish.

Each EverWith® memorial ring contains a small amount of cremation ashes suspended and visible in the special resin in the colour of your choice. Some designs have a simple line of resin, others a large amount which looks like a polished stone.

£169.00

£325.00

EverWith® Ladies Serenity Memorial Ashes Ring with Fine Crystals (EW-R-326-Purple)

£180.00

£420.00

Can be engraved up to 20 characters

EverWith® Ladies Tranquility Memorial Ashes Ring with Fine Crystals (EW-R-330-Red)