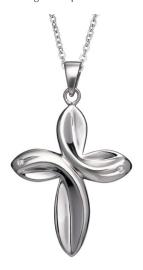

£189.00

£395.00

Can be engraved up to 20 characters

EverWith® Unisex Oversized Cross Memorial Ashes Pendant with Fine Crystals (EW-P-110-Black)

£249.00

£615.00

Can be engraved up to 5 characters

EverWith® Unisex Cross Memorial Ashes Pendant with Fine Crystals (EW-P-130-Aqua)

£235.00

£575.00

Can be engraved up to 25 characters

EverWith® Ladies Teardrop Memorial Ashes Pendant (EW-P-111-Orange)

Can be engraved up to 12 characters

EverWith® Ladies Protect Memorial Ashes Pendant with Fine Crystals (EW-P-129-Black)