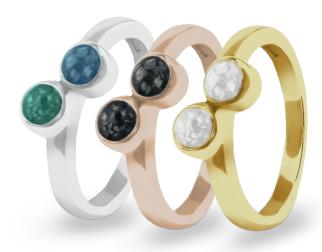

## **Ladies Memorial Ashes Rings**

EverWith® offers a selection of memorial jewellery rings for ladies

We have a great range of contemporary styles as well as classic designs. Some styles are chunky and robust, while others are delicate and dainty. Some are simple and stylish, others are ornate and lavish.

Each EverWith® memorial ring contains a small amount of cremation ashes suspended and visible in the special resin in the colour of your choice. Some designs have a simple line of resin, others a large amount which looks like a polished stone.