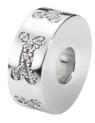

#### EverWith® Charm Bead Bracelet (EW-CB-1001)

£109.00

EverWith® Round Dog Bone Memorial Ashes Charm Bead with Crystals (EW-SFC-1211)

£89.00

£449.00

Can be engraved up to 25 characters

EverWith® Round Butterfly Memorial Ashes Charm Bead (EW-SFC-1210)

£89.00

£449.00

Can be engraved up to 25 characters

EverWith® Round Rose Memorial Ashes Charm Bead (EW-SFC-1209)

£449.00

Can be engraved up to 25 characters

EverWith® Round Angel Memorial Ashes Charm Bead (EW-SFC-1206)

£89.00

£449.00

Can be engraved up to 25 characters

EverWith® Round Heart Engraved Memorial Ashes Charm Bead (EW-SFC-1204)

£89.00

£449.00

Can be engraved up to 25 characters

EverWith® Round Winged Hearts Memorial Ashes Charm Bead (EW-SFC-1208)

£89.00

£449.00

Can be engraved up to 25 characters

EverWith® Round Always in my Heart Memorial Ashes Charm Bead (EW-SFC-1203)

£89.00

£449.00

Can be engraved up to 25 characters

EverWith® Round Dog Bone Memorial Ashes Charm Bead (EW-SFC-1202)

£89.00

£449.00

Can be engraved up to 25 characters

EverWith® Round Dog Paw Print Memorial Ashes Charm Bead (FW-SEC-1201)

£89.00

£449.00

Can be engraved up to 25 characters

EverWith® Round Plain Memorial Ashes Charm Bead (EW-SFC-1205)

£89.00

£449.00

Can be engraved up to 25 characters

EverWith® Round Cat Paw Print Memorial Ashes Charm Bead (EW-SFC-1207)

£89.00

£449.00

Can be engraved up to 25 characters

EverWith® Round Cross Memorial Ashes Charm Bead (EW-SFC-1212)

£89.00

£449.00

Can be engraved up to 25 characters