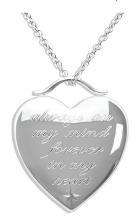

£139.00

Can be engraved up to 40 characters Back only

EverWith® Small Heart Shaped Sterling Silver Memorial Ashes Locket (EW-L-809-Orange)

£139.00

Can be engraved up to 60 characters Front and back

EverWith® Always On My Mind Heart Shaped Sterling Silver Memorial Ashes Locket (EW-L-806-Pink)