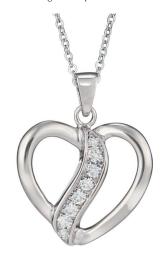

### **Pendants and Necklaces**

EverWith® pendants let you carry a special remembrance of a departed loved one close to your heart.

We have many different styles and designs of memorial jewellery pendants to choose from, and with a choice of twelve different resin colours you can create a very special piece of jewellery exactly how you like it. Every pendant is beautifully crafted and has a fine finish.

Each EverWith® pendant has a mount where the coloured resin containing a small amount of the cremation ashes is carefully entered. The ashes are held safe and suspended within the resin, and the end result is truly stunning.

Engraving is available on the back of certain pendants, but not all pendants can be engraved. Where possible, these pendants show the maximum number of characters that can be engraved.

For the full specification / dimensions of each jewellery piece please refer to our website or contact our friendly customer service team.