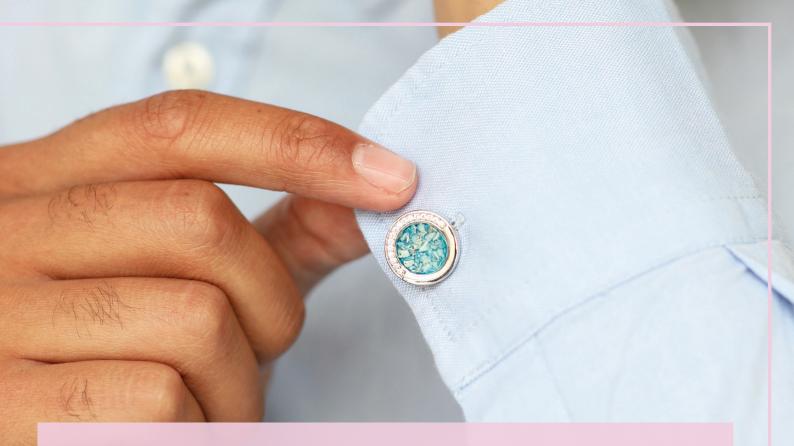

## **Memorial Ashes Cufflinks**

EverWith® have a small collection of beautifully proportioned cufflinks, ideal as subtle reminder of your loved one.

Our special resin comes in twelve different colours, so you can create unique and individual cufflinks where you can carry your loved one close to you, always.

The resin holds the ashes suspended within it where they glisten as they catch the light, and each set of cufflinks are individually crafted to provide you with a very special memory.

Engraving is available on the side or back of our cufflinks. These cufflinks show the maximum number of characters that can be engraved. Please write in the notes for the engraving the location that you wish the engraving to appear.