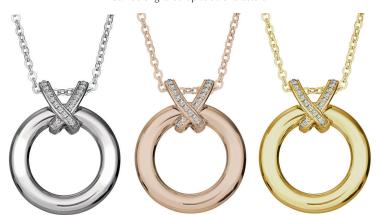

# EverWith® Ladies Butterflies Memorial Ashes Necklace with Fine Crystals (EW-P-126-Yellow)

EverWith® Ladies Layered Teardrop Memorial Ashes Pendant with Fine Crystals (EW-P-125-Pink & Purple)

£210.00

£525.00