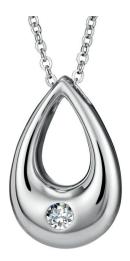

### **Pendants and Necklaces**

EverWith® pendants let you carry a special remembrance of a departed loved one close to your heart.

We have many different styles and designs of memorial jewellery pendants to choose from, and with a choice of twelve different resin colours you can create a very special piece of jewellery exactly how you like it. Every pendant is beautifully crafted and has a fine finish.

Each EverWith® pendant has a mount where the coloured resin containing a small amount of the cremation ashes is carefully entered. The ashes are held safe and suspended within the resin, and the end result is truly stunning.