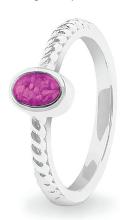

## **Ladies Memorial Ashes Rings**

EverWith® offers a selection of memorial jewellery rings for ladies

We have a great range of contemporary styles as well as classic designs. Some styles are chunky and robust, while others are delicate and dainty. Some are simple and stylish, others are ornate and lavish.

Each EverWith® memorial ring contains a small amount of cremation ashes suspended and visible in the special resin in the colour of your choice. Some designs have a simple line of resin, others a large amount which looks like a polished stone.

EverWith® Ladies Solitaire Memorial Ashes Ring with Fine Crystals (EW-R-313-Pink)

£179.00

£399.00

Can be engraved up to 20 characters

EverWith® Ladies Peace Memorial Ashes Ring with Fine Crystals (EW-R-325-Violet)