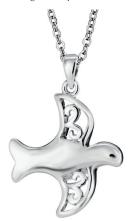

£189.00

£395.00

Can be engraved up to 20 characters

EverWith® Unisex Oversized Cross Memorial Ashes Pendant with Fine Crystals (EW-P-110-Black)

£249.00

£615.00

Can be engraved up to 5 characters

EverWith® Unisex Cross Memorial Ashes Pendant with Fine Crystals (EW-P-130-Aqua)