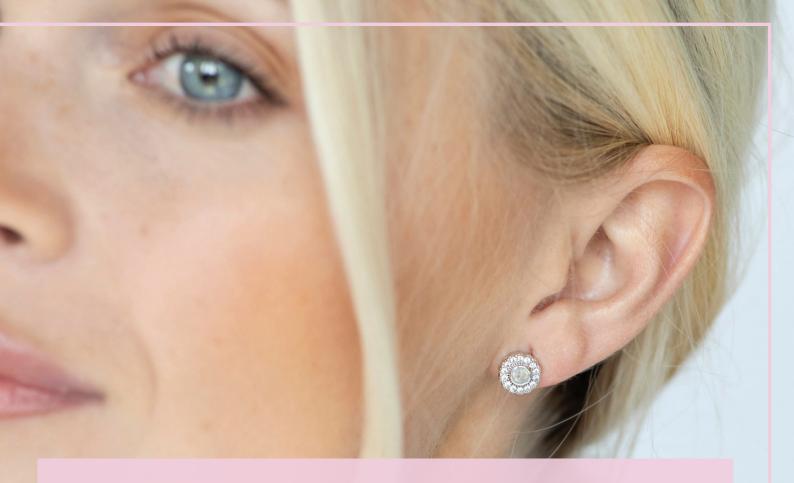

# **Memorial Ashes Earrings**

EverWith® memorial jewellery earrings come in a wide variety of styles and designs, to suit all tastes.

Our EverWith® Earrings all include a coloured resin which contains a small amount of cremation ashes to create a unique and beautiful effect, like glistening flakes set within a stone.

All our earrings are lovingly hand-crafted, with fine attention to detail. They are ideal to combine with one of the EverWith® range of pendants, rings, or bracelets, or to use alone.

Engraving is not available on earrings.