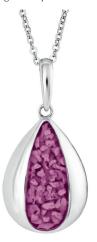

£210.00

£445.00

Can be engraved up to 20 characters

EverWith® Ladies Three Of Us Memorial Ashes Necklace (EW-P-104-Red)

£195.00

94949K £450.00

Can be engraved up to 5 characters

EverWith® Ladies Petals Memorial Ashes Pendant with Fine Crystals (EW-P-102-Yellow)

£210.00

£450.00

Can be engraved up to 25 characters

EverWith® Ladies Delicate Drop Memorial Ashes Pendant (EW-P-106-Blue)

£139.00

£375.00

EverWith® Ladies Classic Round Memorial Ashes Pendant (EW-P-105-Red)