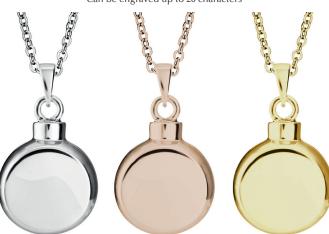

EverWith® Engraved Horizontal Bar Handwriting Memorial Necklace (EW-EN-1301)

EverWith® Engraved Round Memorial Pendant with Fine Crystals (EW-EN-1302)

scv from £75.00

EverWith® Engraved Tag with Heart Memorial Pendants (EW-EN-1303)

EverWith® Engraved Half Heart Memorial Pendant (EW-EN-1306)

EverWith® Engraved Heart and Bow Memorial Necklace with Fine Crystal (EW-EN-1304)

EverWith® Engraved Tree of Life Discreet Messaging Memorial Pendant (EW-EN-1307)

EverWith® Engraved Heart Memorial Pendant with Fine Crystal (EW-EN-1305)

EverWith® Engraved Small Tree of Life Memorial Pendant with Fine Crystal (EW-EN-1308)

EverWith® Engraved Three Circles Memorial Necklace with Fine Crystal (EW-EN-1310)