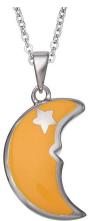

# EverWith® Self-fill Moon and Stars Memorial Ashes Pendant (EW-SFP-1106)

£89.00

£549.00

Can be engraved up to 20 characters

EverWith® Self-fill Angel Wings Memorial Ashes Pendant (EW-SFP-1114)

£89.00

£549.00

Can be engraved up to 20 characters

EverWith® Self-fill Yellow Moon Memorial Ashes Pendant (EW-SFP-1112)

£89.00

£549.00

Can be engraved up to 20 characters

EverWith® Self-fill Forever Loved Memorial Ashes Pendant (EW-SFP-1121)