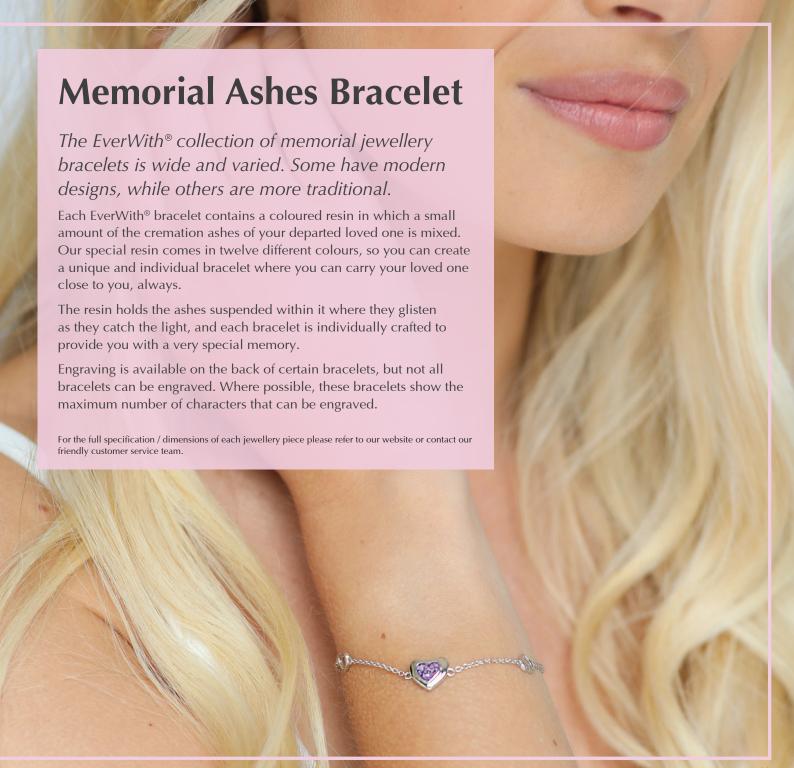

#### EverWith® Ladies Infinity Memorial Ashes Bracelet (EW-B-501-Red)

£129.00

£425.00

Can be engraved up to 20 characters

EverWith® Ladies Classic Round Memorial Ashes Bracelet (EW-B-508-Aqua)

£130.00

£395.00

Can be engraved up to 25 characters

EverWith® Ladies Eternal Memorial Ashes Bracelet with Fine Crystals (EW-B-502-Black)

£135.00

£415.00

£124.00

£400.00

### EverWith® Ladies Adore Memorial Ashes Bracelet (EW-B-503-Pink)

£109.00

£395.00

Can be engraved up to 20 characters

EverWith® Ladies Galaxy Memorial Ashes Bracelet with Fine Crystals (EW-B-513-Pink, Purple & Green)

£200.00

£550.00

Can be engraved up to 5 characters

EverWith® Ladies Praise Memorial Ashes Bracelet (EW-B-507-Orange)

£124.00

£410.00

Can be engraved up to 5 characters

EverWith® Ladies Unison Memorial Ashes Bracelet (EW-B-504-Blue)