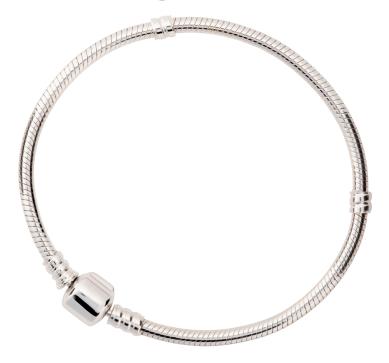

#### EverWith® Charm Bead Bracelet (EW-CB-1001)

£109.00

EverWith® Round Dog Bone Memorial Ashes Charm Bead with Crystals (EW-SFC-1211)

£89.00

£449.00

Can be engraved up to 25 characters

EverWith® Round Butterfly Memorial Ashes Charm Bead (EW-SFC-1210)