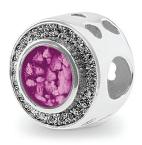

£245.00

£850.00

Can be engraved up to 25 characters

EverWith® Admire Memorial Ashes Charm Bead with Fine Crystals (EW-CB-405-Pink)

£170.00

£485.00

EverWith® Beloved Memorial Ashes Charm Bead with Fine Crystals (EW-CB-404-Green)

£170.00

£485.00

EverWith® Comfort Memorial Ashes Charm Bead with Fine Crystals (EW-CB-406-Red)

£165.00

£475.00

EverWith® Cherish Memorial Ashes Charm Bead with Fine Crystals (EW-CB-401-Yellow)

£160.00

£485.00

Can be engraved up to 20 characters

EverWith® Peace Memorial
Ashes Charm Bead with Fine Crystals
(EW-CB-402-Aqua)

£150.00

£450.00

Can be engraved up to 25 characters

EverWith® Heart
Memorial Ashes Charm Bead
(EW-CB-403-Black)