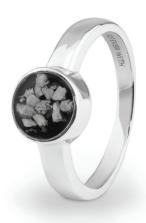

Each EverWith® memorial ring contains a small amount of cremation ashes suspended and visible in the special resin in the colour of your choice. Some designs have a simple line of resin, others a large amount which looks like a polished stone.

### EverWith® Ladies Round Halo Memorial Ashes Ring with Fine Crystals (EW-R-312-Aqua)

£215.00

£495.00

Can be engraved up to 12 characters

£165.00

£349.00

EverWith® Ladies Multisize Round
Memorial Ashes Ring
(EW-R-321-Black)