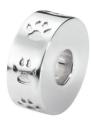

#### EverWith® Ladies Star Memorial Ashes Pendant (EW-P-134-Violet)

£150.00

£385.00

Can be engraved up to 25 characters

EverWith® Unisex Paw Print Memorial Ashes Pendant with Fine Crystals (EW-P-133-Black)

## **Pawprints**

Choose this unique way to remember a special pet by engraving one or two pawprints onto one of our fine Sterling Silver pieces of jewellery. We will send you a kit to make taking the prints easy, and if you wish, a name can also be elegantly engraved beneath each print.

Our modern laser engraver will create a perfect reproduction of the emailed or uploaded print. The detail in the tiny pawprint is incredible and the finish is perfect. We are sure that you will wear your chosen piece of engraved memorial jewellery with love and pride in honour of your beloved animal.