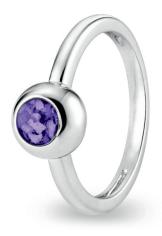

### EverWith® Ladies Round Halo Memorial Ashes Ring with Fine Crystals (EW-R-312-Aqua)

£215.00

£495.00

Can be engraved up to 12 characters

£165.00

£349.00

EverWith® Ladies Multisize Round
Memorial Ashes Ring
(EW-R-321-Black)