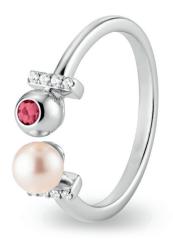

Each EverWith® memorial ring contains a small amount of cremation ashes suspended and visible in the special resin in the colour of your choice. Some designs have a simple line of resin, others a large amount which looks like a polished stone.

EverWith® Ladies Petals Memorial Ashes Ring with Fine Crystals (EW-R-305-Orange)

£190.00

£375.00

Can be engraved up to 20 characters

£215.00

£395.00

Can be engraved up to 20 characters

EverWith® Ladies Forever Memorial Ashes