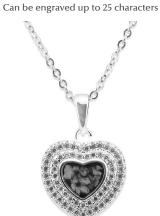

#### EverWith® Ladies Star Memorial Ashes Pendant (EW-P-134-Violet)

£150.00

£385.00

Can be engraved up to 25 characters

EverWith® Unisex Paw Print Memorial Ashes Pendant with Fine Crystals (EW-P-133-Black)

£210.00

£445.00

Can be engraved up to 20 characters

EverWith® Ladies Three Of Us Memorial Ashes Necklace (EW-P-104-Red)

£195.00

94949K £450.00

Can be engraved up to 5 characters

EverWith® Ladies Petals Memorial Ashes Pendant with Fine Crystals (EW-P-102-Yellow)

£210.00

£450.00

Can be engraved up to 25 characters

EverWith® Ladies Delicate Drop Memorial Ashes Pendant (EW-P-106-Blue)

£139.00

£375.00

EverWith® Ladies Classic Round Memorial Ashes Pendant (EW-P-105-Red)

£155.00

£439.00

Can be engraved up to 25 characters

EverWith® Ladies Cherish Memorial Ashes Pendant with Fine Crystals (EW-P-101-Black)

£199.00

£450.00

£210.00

EverWith® Ladies Adore Memorial Ashes Necklace