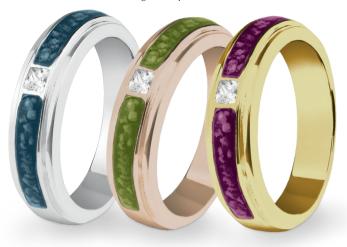

## **Ladies Memorial Ashes Rings**

EverWith® offers a selection of memorial jewellery rings for ladies

We have a great range of contemporary styles as well as classic designs. Some styles are chunky and robust, while others are delicate and dainty. Some are simple and stylish, others are ornate and lavish.

Each EverWith® memorial ring contains a small amount of cremation ashes suspended and visible in the special resin in the colour of your choice. Some designs have a simple line of resin, others a large amount which looks like a polished stone.

Engraving is available on the inside of certain rings, but not all rings can be engraved. Where possible, these rings show the maximum number of characters that can be engraved.

\*Not all of these sizes are stocked as standard and may have to be a special order. For the full specification / dimensions of each jewellery piece please refer to our website or contact our friendly customer service team. \*\*We can make rings in sizes from G to Z3.