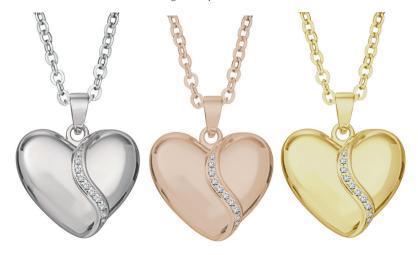

£155.00

£439.00

Can be engraved up to 25 characters

EverWith® Ladies Cherish Memorial Ashes Pendant with Fine Crystals (EW-P-101-Black)

£199.00

£450.00

£210.00

EverWith® Ladies Adore Memorial Ashes Necklace