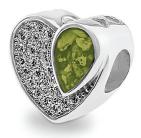

£245.00

£850.00

Can be engraved up to 25 characters

EverWith® Admire Memorial Ashes Charm Bead with Fine Crystals (EW-CB-405-Pink)

£170.00

£485.00

EverWith® Beloved Memorial Ashes Charm Bead with Fine Crystals (EW-CB-404-Green)

£170.00

£485.00

EverWith® Comfort Memorial Ashes Charm Bead with Fine Crystals (EW-CB-406-Red)

£165.00

£475.00

EverWith® Cherish Memorial Ashes Charm Bead with Fine Crystals (EW-CB-401-Yellow)

£160.00

£485.00

Can be engraved up to 20 characters

EverWith® Peace Memorial
Ashes Charm Bead with Fine Crystals
(EW-CB-402-Aqua)

£150.00

£450.00

Can be engraved up to 25 characters

EverWith® Heart
Memorial Ashes Charm Bead
(EW-CB-403-Black)