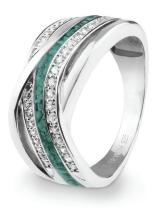

Each EverWith® memorial ring contains a small amount of cremation ashes suspended and visible in the special resin in the colour of your choice. Some designs have a simple line of resin, others a large amount which looks like a polished stone.