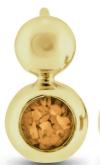

# **Glass Lockets & Elements**

EverWith® have a unique range of Glass Lockets which you can pick your own elements to go inside.

Our range of glass lockets let you create your own totally unique cremation ash pendant. There are four locket styles, and each is hand-crafted of hallmarked 925 Sterling Silver which has a Rhodium plating to prevent tarnishing and scratching. There is also the option to specify 9k Gold.

We offer a selection of thirteen different 'Elements' of varying forms and available in two sizes. Within each locket, you can locate one or more 'Elements' containing your loved ones ashes set in resin. Each element is tiny and holds a very small amount of ashes set into the resin colour of your choice. Depending on the size of the pendant, and the size of 'Element' you choose, you can locate several different 'Elements' within the locket. Additionally, you can add to your locket or change its content as you wish. These glass lockets are rather like a charm bracelet. You can add to them, remove from them, or change which ones you display.