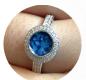

## **Ladies Memorial Ashes Rings**

EverWith® offers a selection of memorial jewellery rings for ladies

We have a great range of contemporary styles as well as classic designs. Some styles are chunky and robust, while others are delicate and dainty. Some are simple and stylish, others are ornate and lavish.

Each EverWith® memorial ring contains a small amount of cremation ashes suspended and visible in the special resin in the colour of your choice. Some designs have a simple line of resin, others a large amount which looks like a polished stone.