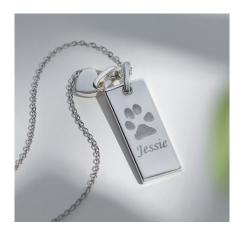

# **EverWith® Engraving**

Our new range of engraved memorial jewellery allows you to create a unique personalised tribute to remember someone special.

Our state-of-the-art laser engraver allows us to engrave onto your chosen piece of jewellery a wide choice of personalised options. You can engrave words in a standard script or in personalised handwriting, hand or footprints, pawprints, fingerprints, drawings, or photos.

## **Pawprints**

Choose this unique way to remember a special pet by engraving one or two pawprints onto one of our fine Sterling Silver pieces of jewellery. We will send you a kit to make taking the prints easy, and if you wish, a name can also be elegantly engraved beneath each print.

Our modern laser engraver will create a perfect reproduction of the emailed or uploaded print. The detail in the tiny pawprint is incredible and the finish is perfect. We are sure that you will wear your chosen piece of engraved memorial jewellery with love and pride in honour of your beloved animal.

EverWith® Engraved Paw Print Memorial Pendant with Fine Crystals (EW-EN-1318)

EverWith® Engraved Tag Memorial Pendant (EW-EN-1321)

Front

EverWith® Engraved Short Bar Memorial Pendant (EW-EN-1323)

from £65.00