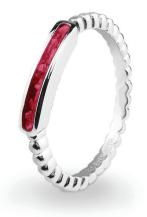

EverWith® Ladies Petals Memorial Ashes Ring with Fine Crystals (EW-R-305-Orange)

£190.00

£375.00

Can be engraved up to 20 characters

£215.00

£395.00

Can be engraved up to 20 characters

EverWith® Ladies Forever Memorial Ashes