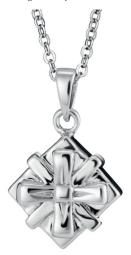

£189.00

£395.00

Can be engraved up to 20 characters

EverWith® Unisex Oversized Cross Memorial Ashes Pendant with Fine Crystals (EW-P-110-Black)

£249.00

£615.00

Can be engraved up to 5 characters

EverWith® Unisex Cross Memorial Ashes Pendant with Fine Crystals (EW-P-130-Aqua)

£235.00

£575.00

Can be engraved up to 25 characters

EverWith® Ladies Teardrop Memorial Ashes Pendant (EW-P-111-Orange)

Can be engraved up to 12 characters

EverWith® Ladies Protect Memorial Ashes Pendant with Fine Crystals (EW-P-129-Black)