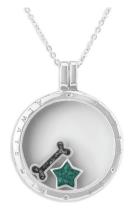

# **STEP 1 - Choose your locket**

EverWith® Small Round Glass Locket Memorial Ashes Locket (EW-GL-902)

EverWith® Large Round Glass Locket Memorial Ashes Locket (EW-GL-901)

EverWith® Small Heart Glass Locket Memorial Ashes Locket With Fine Crystals (EW-GL-904)

EverWith® Large Heart Glass Locket Memorial Ashes Locket With Fine Crystals (EW-GL-903)

## **STEP 2 - Choose your elements**

EverWith® Small Dog Bone Memorial Ashes Element for Glass Locket (EW-GLE-922)

£39.00

£149.00

EverWith® Small Round Memorial Ashes Element for Glass Locket (EW-GLE-920)

£39.00

£149.00

EverWith® Small Clover Memorial Ashes Element for Glass Locket (EW-GLE-916)

£39.00

£149.00

EverWith® Small Heart Memorial Ashes Element for Glass Locket (EW-GLE-918)

£39.00

£149.00

EverWith® Small Moon Memorial Ashes Element for Glass Locket (EW-GLE-914)

£149.00

EverWith® Small Star Memorial Ashes Element for Glass Locket (EW-GLE-912)

£39.00

£149.00

EverWith® Large Dog Bone Memorial Ashes Element for Glass Locket (EW-GLE-921)

£39.00

£149.00

EverWith® Large Round Memorial Ashes Element for Glass Locket (EW-GLE-919)

£39.00

£149.00

EverWith® Large Heart Memorial Ashes Element for Glass Locket (EW-GLE-917)

EverWith® Large Moon Memorial Ashes Element for Glass Locket (EW-GLE-913)

£39.00

£149.00

EverWith® Large Star Memorial Ashes Element for Glass Locket (EW-GLE-911)

£39.00

£149.00

EverWith® Large 5 Petal flower Memorial Ashes Element for Glass Locket (EW-GLE-923)

£149.00

EverWith® Large Clover Memorial Ashes Element for Glass Locket (EW-GLE-915)

£149.00

# **Locket & element inspiration...**