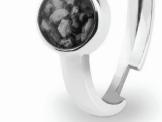

## **Ladies Memorial Ashes Rings**

EverWith® offers a selection of memorial jewellery rings for ladies

We have a great range of contemporary styles as well as classic designs. Some styles are chunky and robust, while others are delicate and dainty. Some are simple and stylish, others are ornate and lavish.

Each EverWith® memorial ring contains a small amount of cremation ashes suspended and visible in the special resin in the colour of your choice. Some designs have a simple line of resin, others a large amount which looks like a polished stone.

Engraving is available on the inside of certain rings, but not all rings can be engraved. Where possible, these rings show the maximum number of characters that can be engraved.

\*Not all of these sizes are stocked as standard and may have to be a special order. For the full specification / dimensions of each jewellery piece please refer to our website or contact our friendly customer service team. \*\*We can make rings in sizes from G to Z3.