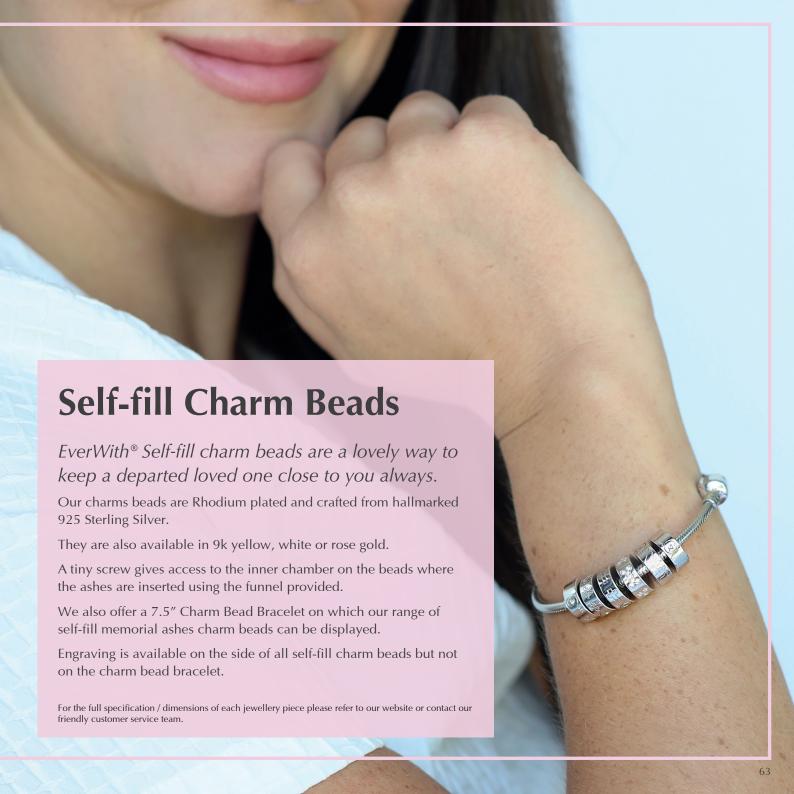

## **Self-fill Pendants**

EverWith® Self-fill pendants help keep a departed loved one close to your heart.

As standard, they are finely crafted from hallmarked 925 Sterling Silver which has a plating of Rhodium to protect it from tarnishing and scratching.

If you prefer, you can order it in yellow, white, or rose 9k gold.

The tiny funnel that we send will make inserting the ashes easy and with the special triangular screwdriver we include you will find removing and reinserting the screw which seals the inner chamber to be simple.

Should you wish we can fill the jewellery with your loved ones ashes for you at an extra cost of £20.

Engraving is available on the side of certain self-fill pendants, not all self-pendants can be engraved. Where possible, these pendants have a maximum number of characters that can be engraved. Engraving will be placed on the back of the pendant unless specifically requested to place elsewhere.

For the full specification / dimensions of each jewellery piece please refer to our website or contact our friendly customer service team.

EverWith® Self-fill Daisy Memorial Ashes Pendant (EW-SFP-1104)