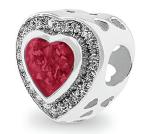

£245.00

£850.00

Can be engraved up to 25 characters

EverWith® Admire Memorial Ashes Charm Bead with Fine Crystals (EW-CB-405-Pink)

£170.00

£485.00

EverWith® Beloved Memorial Ashes Charm Bead with Fine Crystals (EW-CB-404-Green)

£170.00

£485.00

EverWith® Comfort Memorial Ashes Charm Bead with Fine Crystals (EW-CB-406-Red)

£165.00

£475.00

EverWith® Cherish Memorial Ashes Charm Bead with Fine Crystals (EW-CB-401-Yellow)

£160.00

£485.00

Can be engraved up to 20 characters

EverWith® Peace Memorial
Ashes Charm Bead with Fine Crystals
(EW-CB-402-Aqua)

£150.00

£450.00

Can be engraved up to 25 characters

EverWith® Heart
Memorial Ashes Charm Bead
(EW-CB-403-Black)