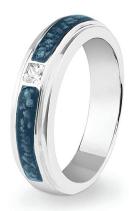

## **Ladies Memorial Ashes Rings**

EverWith® offers a selection of memorial jewellery rings for ladies

We have a great range of contemporary styles as well as classic designs. Some styles are chunky and robust, while others are delicate and dainty. Some are simple and stylish, others are ornate and lavish.

Each EverWith® memorial ring contains a small amount of cremation ashes suspended and visible in the special resin in the colour of your choice. Some designs have a simple line of resin, others a large amount which looks like a polished stone.