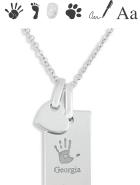

EverWith® Engraved Horizontal Bar Handwriting Memorial Necklace (EW-EN-1301)

EverWith® Engraved Round Memorial Pendant with Fine Crystals (EW-EN-1302)

scv from £75.00

EverWith® Engraved Tag with Heart Memorial Pendants (EW-EN-1303)