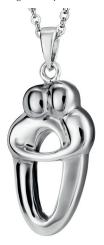

EverWith® Unisex Three Together Memorial Ashes Ring with Fine Crystals (EW-R-335-Purple)

£215.00

£550.00 £215.00

Can be engraved up to 30 characters

EverWith® Unisex Strength Memorial Ashes Ring (EW-R-354-Aqua)

£235.00

£595.00

Can be engraved up to 30 characters

EverWith® Unisex Four Together Memorial Ashes Ring with Fine Crystals (EW-R-336-Aqua)

£550.00

Can be engraved up to 30 characters

EverWith® Unisex Pure Memorial Ashes Ring (EW-R-314-White)