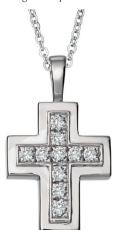

£189.00

£395.00

Can be engraved up to 20 characters

EverWith® Unisex Oversized Cross Memorial Ashes Pendant with Fine Crystals (EW-P-110-Black)

£249.00

£615.00

Can be engraved up to 5 characters

EverWith® Unisex Cross Memorial Ashes Pendant with Fine Crystals (EW-P-130-Aqua)