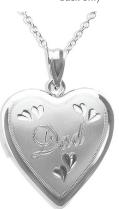

#### £139.00

Can be engraved up to 40 characters Back only

EverWith® Mum Heart Shaped Sterling Silver Memorial Ashes Locket (EW-L-802-Violet)

£139.00

Can be engraved up to 40 characters Back only

EverWith® Dad Heart Shaped Sterling Silver Memorial Ashes Locket (EW-L-803-White)