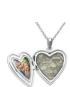

#### £139.00

Can be engraved up to 40 characters Back only

EverWith® Mum Heart Shaped Sterling Silver Memorial Ashes Locket (EW-L-802-Violet)

£139.00

Can be engraved up to 40 characters Back only

EverWith® Dad Heart Shaped Sterling Silver Memorial Ashes Locket (EW-L-803-White)