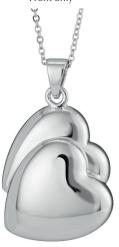

### **Pendants and Necklaces**

EverWith® pendants let you carry a special remembrance of a departed loved one close to your heart.

We have many different styles and designs of memorial jewellery pendants to choose from, and with a choice of twelve different resin colours you can create a very special piece of jewellery exactly how you like it. Every pendant is beautifully crafted and has a fine finish.

Each EverWith® pendant has a mount where the coloured resin containing a small amount of the cremation ashes is carefully entered. The ashes are held safe and suspended within the resin, and the end result is truly stunning.