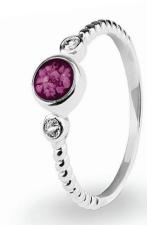

EverWith® Ladies Solitaire Memorial Ashes Ring with Fine Crystals (EW-R-313-Pink)

£179.00

£399.00

Can be engraved up to 20 characters

EverWith® Ladies Peace Memorial Ashes Ring with Fine Crystals (EW-R-325-Violet)