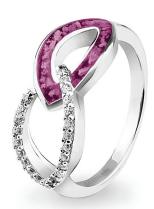

Each EverWith® memorial ring contains a small amount of cremation ashes suspended and visible in the special resin in the colour of your choice. Some designs have a simple line of resin, others a large amount which looks like a polished stone.

EverWith® Ladies Petals Memorial Ashes Ring with Fine Crystals (EW-R-305-Orange)

£190.00

£375.00

Can be engraved up to 20 characters

£215.00

£395.00

Can be engraved up to 20 characters

EverWith® Ladies Forever Memorial Ashes