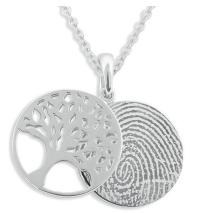

EverWith® Engraved Half Heart Memorial Pendant (EW-EN-1306)

EverWith® Engraved Heart and Bow Memorial Necklace with Fine Crystal (EW-EN-1304)

EverWith® Engraved Tree of Life Discreet Messaging Memorial Pendant (EW-EN-1307)

EverWith® Engraved Heart Memorial Pendant with Fine Crystal (EW-EN-1305)

EverWith® Engraved Small Tree of Life Memorial Pendant with Fine Crystal (EW-EN-1308)

EverWith® Engraved Three Circles Memorial Necklace with Fine Crystal (EW-EN-1310)