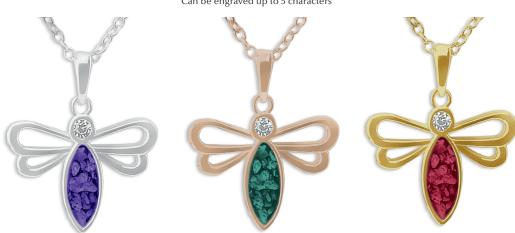

# EverWith® Ladies Butterflies Memorial Ashes Necklace with Fine Crystals (EW-P-126-Yellow)

EverWith® Ladies Layered Teardrop Memorial Ashes Pendant with Fine Crystals (EW-P-125-Pink & Purple)

£210.00

£525.00