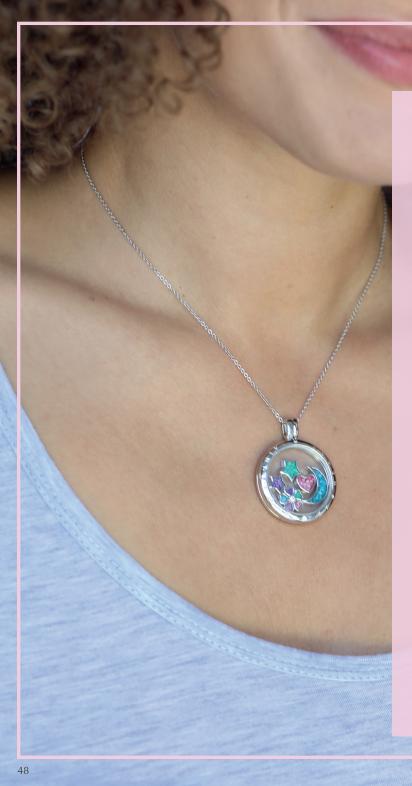

# **Glass Lockets & Elements**

EverWith® have a unique range of Glass Lockets which you can pick your own elements to go inside.

Our range of glass lockets let you create your own totally unique cremation ash pendant. There are four locket styles, and each is hand-crafted of hallmarked 925 Sterling Silver which has a Rhodium plating to prevent tarnishing and scratching. There is also the option to specify 9k Gold.

We offer a selection of thirteen different 'Elements' of varying forms and available in two sizes. Within each locket, you can locate one or more 'Elements' containing your loved ones ashes set in resin. Each element is tiny and holds a very small amount of ashes set into the resin colour of your choice. Depending on the size of the pendant, and the size of 'Element' you choose, you can locate several different 'Elements' within the locket. Additionally, you can add to your locket or change its content as you wish. These glass lockets are rather like a charm bracelet. You can add to them, remove from them, or change which ones you display.