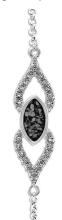

## **Ladies Memorial Ashes Rings**

EverWith® offers a selection of memorial jewellery rings for ladies

We have a great range of contemporary styles as well as classic designs. Some styles are chunky and robust, while others are delicate and dainty. Some are simple and stylish, others are ornate and lavish.

Each EverWith® memorial ring contains a small amount of cremation ashes suspended and visible in the special resin in the colour of your choice. Some designs have a simple line of resin, others a large amount which looks like a polished stone.

Engraving is available on the inside of certain rings, but not all rings can be engraved. Where possible, these rings show the maximum number of characters that can be engraved.

\*Not all of these sizes are stocked as standard and may have to be a special order. For the full specification / dimensions of each jewellery piece please refer to our website or contact our friendly customer service team. \*\*We can make rings in sizes from G to Z3.