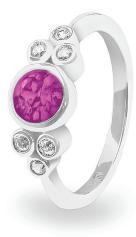

EverWith® Ladies Solitaire Memorial Ashes Ring with Fine Crystals (EW-R-313-Pink)

£179.00

£399.00

Can be engraved up to 20 characters

EverWith® Ladies Peace Memorial Ashes Ring with Fine Crystals (EW-R-325-Violet)