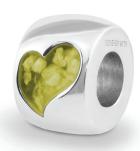

£39.00

£149.00

EverWith® Small Clover Memorial Ashes Element for Glass Locket (EW-GLE-916)

£39.00

£149.00

EverWith® Small Heart Memorial Ashes Element for Glass Locket (EW-GLE-918)

£39.00

£149.00

£39.00

£149.00

EverWith® Large Round Memorial Ashes Element for Glass Locket (EW-GLE-919)

£39.00

£149.00

EverWith® Large Heart Memorial Ashes Element for Glass Locket (EW-GLE-917)

EverWith® Large Moon Memorial Ashes Element for Glass Locket (EW-GLE-913)