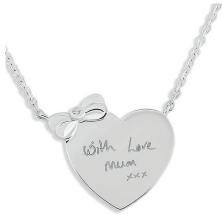

EverWith® Engraved Half Heart Memorial Pendant (EW-EN-1306)

EverWith® Engraved Heart and Bow Memorial Necklace with Fine Crystal (EW-EN-1304)

EverWith® Engraved Tree of Life Discreet Messaging Memorial Pendant (EW-EN-1307)