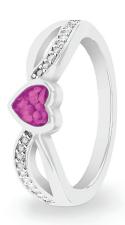

Each EverWith® memorial ring contains a small amount of cremation ashes suspended and visible in the special resin in the colour of your choice. Some designs have a simple line of resin, others a large amount which looks like a polished stone.

EverWith® Ladies Solitaire Memorial Ashes Ring with Fine Crystals (EW-R-313-Pink)

£179.00

£399.00

Can be engraved up to 20 characters

EverWith® Ladies Peace Memorial Ashes Ring with Fine Crystals (EW-R-325-Violet)