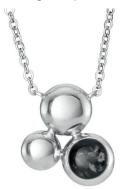

#### EverWith® Charm Bead Bracelet (EW-CB-1001)

£109.00

EverWith® Round Dog Bone Memorial Ashes Charm Bead with Crystals (EW-SFC-1211)

£89.00

£449.00

Can be engraved up to 25 characters

EverWith® Round Butterfly Memorial Ashes Charm Bead (EW-SFC-1210)