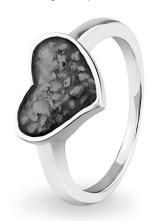

£170.00

£425.00

Can be engraved up to 20 characters

EverWith® Ladies Oversized Heart Memorial Ashes Ring (EW-R-327-Black)

£189.00

£395.00

EverWith® Ladies Praise Memorial Ashes Ring with Fine Crystals (EW-R-348-Pink)