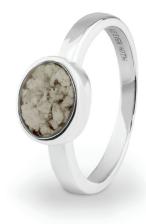

### EverWith® Ladies Round Halo Memorial Ashes Ring with Fine Crystals (EW-R-312-Aqua)

£215.00

£495.00

Can be engraved up to 12 characters

£165.00

£349.00

EverWith® Ladies Multisize Round
Memorial Ashes Ring
(EW-R-321-Black)