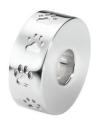

£89.00

£449.00

Can be engraved up to 25 characters

EverWith® Round Dog Paw Print Memorial Ashes Charm Bead (FW-SEC-1201)

£89.00

£449.00

Can be engraved up to 25 characters

EverWith® Round Plain Memorial Ashes Charm Bead (EW-SFC-1205)