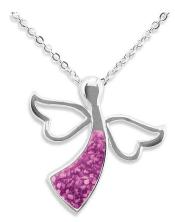

£475.00

EverWith® Ladies Angel Memorial Ashes Pendant (EW-P-115-Pink)

£175.00

£395.00

EverWith® Ladies Forever Memorial Ashes Pendant with Fine Crystals (EW-P-103-Purple)

£199.00

£455.00

Can be engraved up to 12 characters