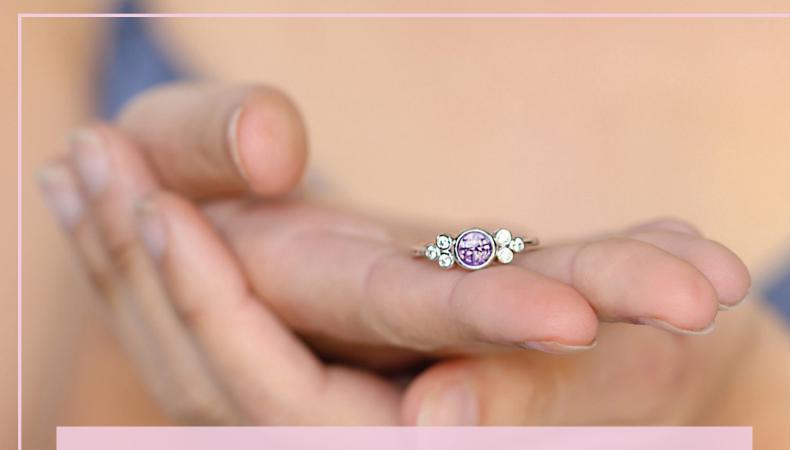

## **Ladies Memorial Ashes Rings**

EverWith® offers a selection of memorial jewellery rings for ladies

We have a great range of contemporary styles as well as classic designs. Some styles are chunky and robust, while others are delicate and dainty. Some are simple and stylish, others are ornate and lavish.

Each EverWith® memorial ring contains a small amount of cremation ashes suspended and visible in the special resin in the colour of your choice. Some designs have a simple line of resin, others a large amount which looks like a polished stone.