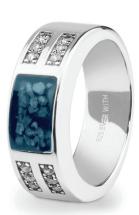

### EverWith® Unisex Strength Memorial Ashes Ring (EW-R-354-Aqua)

£235.00

£595.00

Can be engraved up to 30 characters

EverWith® Unisex Remembrance Memorial Ashes Ring with Fine Crystal (EW-R-337-Blue)

£205.00

EverWith® Unisex Three Together Memorial Ashes Ring with Fine Crystals (EW-R-335-Purple)

£215.00

£550.00 £215.00

Can be engraved up to 30 characters

EverWith® Unisex Strength Memorial Ashes Ring (EW-R-354-Aqua)