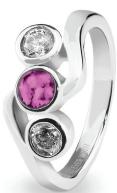

£415.00

Can be engraved up to 20 characters

EverWith® Ladies Three Of Us Memorial

EverWith® Ladies Radiance Memorial Ashes Ring with Fine Crystals (EW-R-319-Red)

£215.00

£475.00