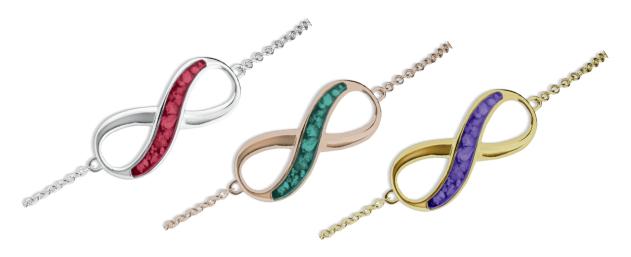

#### EverWith® Ladies Infinity Memorial Ashes Bracelet (EW-B-501-Red)

£129.00

£425.00

Can be engraved up to 20 characters

EverWith® Ladies Classic Round Memorial Ashes Bracelet (EW-B-508-Aqua)

£130.00

£395.00