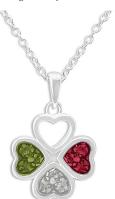

#### EverWith® Ladies Clover Memorial Ashes Ring with Fine Crystals (EW-R-350-Yellow)

£195.00

£510.00

Can be engraved up to 20 characters

EverWith® Ladies Teardrop Memorial Ashes Ring (EW-R-349-Blue)

¥ £180.00