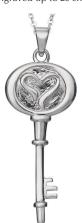

Can be engraved up to 20 characters

EverWith® Ladies Clover Memorial Ashes Pendant (EW-P-131-Green, Red & White)

£185.00

£440.00

Can be engraved up to 5 characters

EverWith® Ladies Key Memorial Ashes Pendant (EW-P-124-Red)