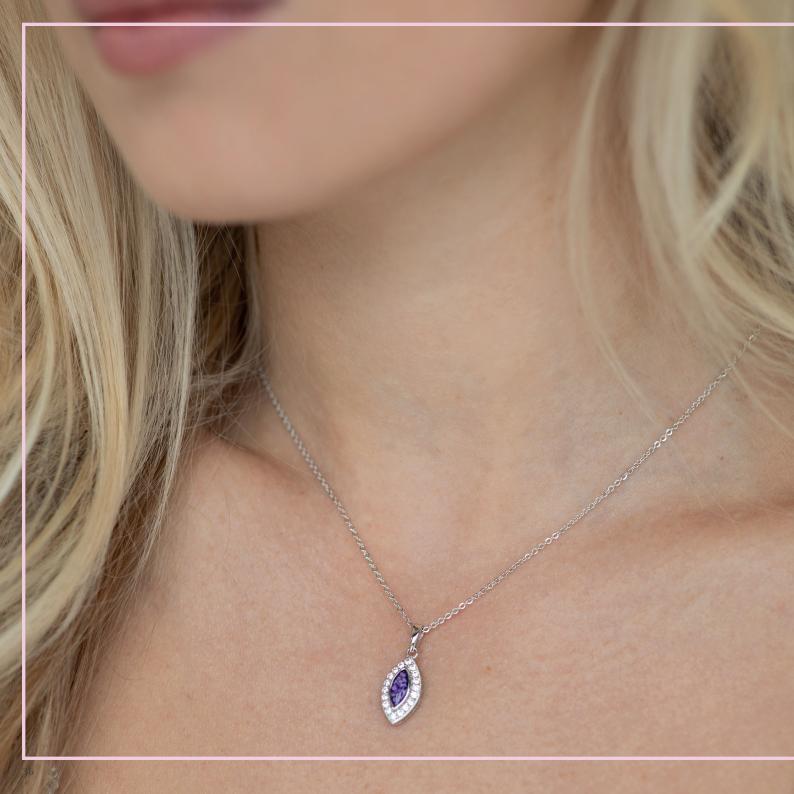

### **Pendants and Necklaces**

EverWith® pendants let you carry a special remembrance of a departed loved one close to your heart.

We have many different styles and designs of memorial jewellery pendants to choose from, and with a choice of twelve different resin colours you can create a very special piece of jewellery exactly how you like it. Every pendant is beautifully crafted and has a fine finish.

Each EverWith® pendant has a mount where the coloured resin containing a small amount of the cremation ashes is carefully entered. The ashes are held safe and suspended within the resin, and the end result is truly stunning.