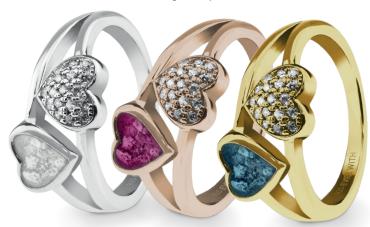

£210.00

£445.00

Can be engraved up to 20 characters

EverWith® Ladies Three Of Us Memorial Ashes Necklace (EW-P-104-Red)

£195.00

94949K £450.00

Can be engraved up to 5 characters

EverWith® Ladies Petals Memorial Ashes Pendant with Fine Crystals (EW-P-102-Yellow)