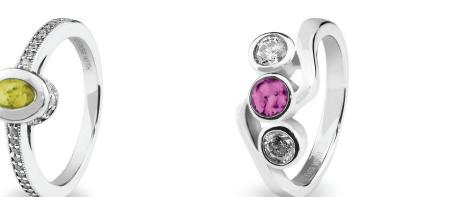

## **Ladies Memorial Ashes Rings**

EverWith® offers a selection of memorial jewellery rings for ladies

We have a great range of contemporary styles as well as classic designs. Some styles are chunky and robust, while others are delicate and dainty. Some are simple and stylish, others are ornate and lavish.

Each EverWith® memorial ring contains a small amount of cremation ashes suspended and visible in the special resin in the colour of your choice. Some designs have a simple line of resin, others a large amount which looks like a polished stone.