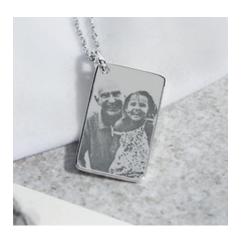

# **EverWith® Engraving**

Our new range of engraved memorial jewellery allows you to create a unique personalised tribute to remember someone special.

Our state-of-the-art laser engraver allows us to engrave onto your chosen piece of jewellery a wide choice of personalised options. You can engrave words in a standard script or in personalised handwriting, hand or footprints, pawprints, fingerprints, drawings, or photos.

## **Photo Engraving**

Engrave the photo of someone special onto a piece of exquisitely crafted Sterling Silver jewellery and enjoy having their image accompanying you always. Our modern laser engraver will create a perfect miniature reproduction of the photo you send us. The details are incredible, and you will be amazed at the fine lines and the clarity of the image.

You can create a bespoke piece of jewellery that you will wear with love and pride in loving memory of someone very special with our unique service. Your photo will be easily recognisable and a loving tribute to your loved one.