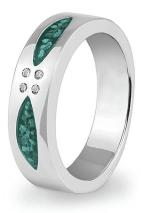

# **Gents Memorial Ashes Ring**

EverWith® offers a selection of stunning memorial jewellery rings for gentlemen.

Our Gents' rings are designed to be both masculine and beautiful, with a range of colours to create a truly special and unique piece.

Each EverWith® memorial ring contains a small amount of cremation ashes suspended and visible in the special resin in the colour of your choice. To make sure that you order the correct size we include a ring-sizer in your order kit.

\*We can make rings in sizes from G to Z3.

Engraving is available on the inside of certain rings, but not all rings can be engraved. Where possible, these rings show the maximum number of characters that can be engraved.