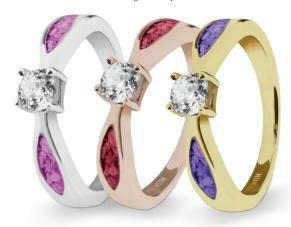

## **Ladies Memorial Ashes Rings**

EverWith® offers a selection of memorial jewellery rings for ladies

We have a great range of contemporary styles as well as classic designs. Some styles are chunky and robust, while others are delicate and dainty. Some are simple and stylish, others are ornate and lavish.

Each EverWith® memorial ring contains a small amount of cremation ashes suspended and visible in the special resin in the colour of your choice. Some designs have a simple line of resin, others a large amount which looks like a polished stone.