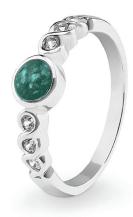

## **Ladies Memorial Ashes Rings**

EverWith® offers a selection of memorial jewellery rings for ladies

We have a great range of contemporary styles as well as classic designs. Some styles are chunky and robust, while others are delicate and dainty. Some are simple and stylish, others are ornate and lavish.

Each EverWith® memorial ring contains a small amount of cremation ashes suspended and visible in the special resin in the colour of your choice. Some designs have a simple line of resin, others a large amount which looks like a polished stone.

Engraving is available on the inside of certain rings, but not all rings can be engraved. Where possible, these rings show the maximum number of characters that can be engraved.

\*Not all of these sizes are stocked as standard and may have to be a special order. For the full specification / dimensions of each jewellery piece please refer to our website or contact our friendly customer service team. \*\*We can make rings in sizes from G to Z3.