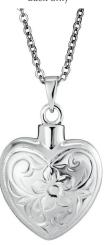

## **Memorial Ashes Lockets**

EverWith® have a beautiful choice of memorial ashes lockets. These all come with an 18" chain and a presentation box.

Our special resin comes in twelve different colours, so you can create a unique and individual locket where you can carry your loved one close to you, always.

The resin holds the ashes suspended within it where they glisten as they catch the light, and each locket is individually crafted to provide you with a very special memory.

Engraving is available on the back of certain lockets, some lockets can also be engraved on the front. Where possible, these lockets show the maximum number of characters that can be engraved. Please write in the notes for the engraving the location that you wish the engraving to appear.

For the full specification / dimensions of each jewellery piece please refer to our website or contact our friendly customer service team.

EverWith® Shining Star Heart Shaped Sterling Silver Memorial Ashes Locket (EW-L-801-Purple)

£139.00

Can be engraved up to 40 characters Back only

EverWith® Paw Print Heart Shaped Sterling Silver Memorial Ashes Locket (EW-L-804-Red)