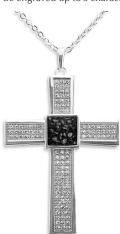

£189.00

£395.00

Can be engraved up to 20 characters

EverWith® Unisex Oversized Cross Memorial Ashes Pendant with Fine Crystals (EW-P-110-Black)

£249.00

£615.00

Can be engraved up to 5 characters

EverWith® Unisex Cross Memorial Ashes Pendant with Fine Crystals (EW-P-130-Aqua)