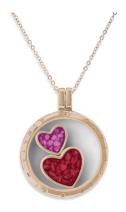

# **Glass Lockets & Elements**

EverWith® have a unique range of Glass Lockets which you can pick your own elements to go inside.

Our range of glass lockets let you create your own totally unique cremation ash pendant. There are four locket styles, and each is hand-crafted of hallmarked 925 Sterling Silver which has a Rhodium plating to prevent tarnishing and scratching. There is also the option to specify 9k Gold.

We offer a selection of thirteen different 'Elements' of varying forms and available in two sizes. Within each locket, you can locate one or more 'Elements' containing your loved ones ashes set in resin. Each element is tiny and holds a very small amount of ashes set into the resin colour of your choice. Depending on the size of the pendant, and the size of 'Element' you choose, you can locate several different 'Elements' within the locket. Additionally, you can add to your locket or change its content as you wish. These glass lockets are rather like a charm bracelet. You can add to them, remove from them, or change which ones you display.

Engraving is not available on glass lockets or elements.

For the full specification / dimensions of each jewellery piece please refer to our website or contact our friendly customer service team.

# **Locket & element inspiration...**