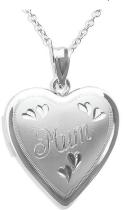

#### £139.00

Can be engraved up to 40 characters Back only

EverWith® Mum Heart Shaped Sterling Silver Memorial Ashes Locket (EW-L-802-Violet)

£139.00

Can be engraved up to 40 characters Back only

EverWith® Dad Heart Shaped Sterling Silver Memorial Ashes Locket (EW-L-803-White)