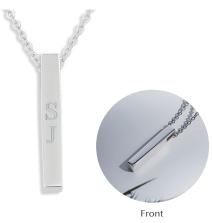

# **EverWith® Engraving**

Our new range of engraved memorial jewellery allows you to create a unique personalised tribute to remember someone special.

Our state-of-the-art laser engraver allows us to engrave onto your chosen piece of jewellery a wide choice of personalised options. You can engrave words in a standard script or in personalised handwriting, hand or footprints, pawprints, fingerprints, drawings, or photos.

## **Standard Engraving**

Aa

Create a unique tribute to a departed loved one with a piece of bespoke engraved jewellery. You can engrave your chosen piece of jewellery with one or more words in a choice of three scripts, Allura Regular, Times New Roman, or Monotype Corsiva. You might want to engrave a name or names, initials, or a date, and you can choose to format the words as you wish.