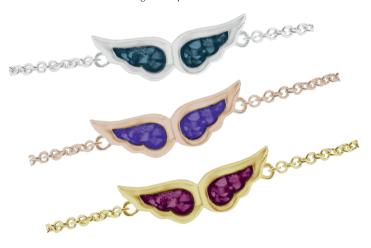

### EverWith® Ladies Angel Wings Memorial Ashes Bracelet (EW-B-509-Blue)

£135.00

£420.00

Can be engraved up to 10 characters

EverWith® Ladies Valentine Memorial Ashes Bracelet (EW-B-515-Red)

£135.00

£430.00