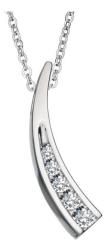

### **Pendants and Necklaces**

EverWith® pendants let you carry a special remembrance of a departed loved one close to your heart.

We have many different styles and designs of memorial jewellery pendants to choose from, and with a choice of twelve different resin colours you can create a very special piece of jewellery exactly how you like it. Every pendant is beautifully crafted and has a fine finish.

Each EverWith® pendant has a mount where the coloured resin containing a small amount of the cremation ashes is carefully entered. The ashes are held safe and suspended within the resin, and the end result is truly stunning.

Engraving is available on the back of certain pendants, but not all pendants can be engraved. Where possible, these pendants show the maximum number of characters that can be engraved.

For the full specification / dimensions of each jewellery piece please refer to our website or contact our friendly customer service team.