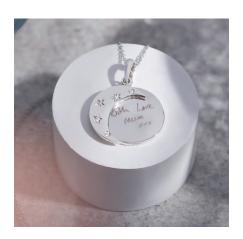

## **Handwriting**

Our incredible laser engraver can create an exact copy of any handwriting. Just send us the sample of the words you want to be engraved in the handwriting you desire, and we can create an exact copy on your chosen piece of jewellery.

Depending on the size and shape of the item you select, you will be able to include one or more words. The finished result is an exact reproduction of the handwriting sample. This is an incredibly special way to create a unique and personalised tribute to a departed loved one and keep them close by always.

## **Standard Engraving**

Aa

Create a unique tribute to a departed loved one with a piece of bespoke engraved jewellery. You can engrave your chosen piece of jewellery with one or more words in a choice of three scripts, Allura Regular, Times New Roman, or Monotype Corsiva. You might want to engrave a name or names, initials, or a date, and you can choose to format the words as you wish.

Our modern laser printer creates a fine and perfectly finished script that is clear and easy to read so you can personalise a pendant, bracelet, or cufflinks in loving memory of someone special.