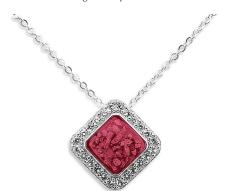

£210.00

£445.00

Can be engraved up to 20 characters

EverWith® Ladies Three Of Us Memorial Ashes Necklace (EW-P-104-Red)

£195.00

94949K £450.00

Can be engraved up to 5 characters

EverWith® Ladies Petals Memorial Ashes Pendant with Fine Crystals (EW-P-102-Yellow)