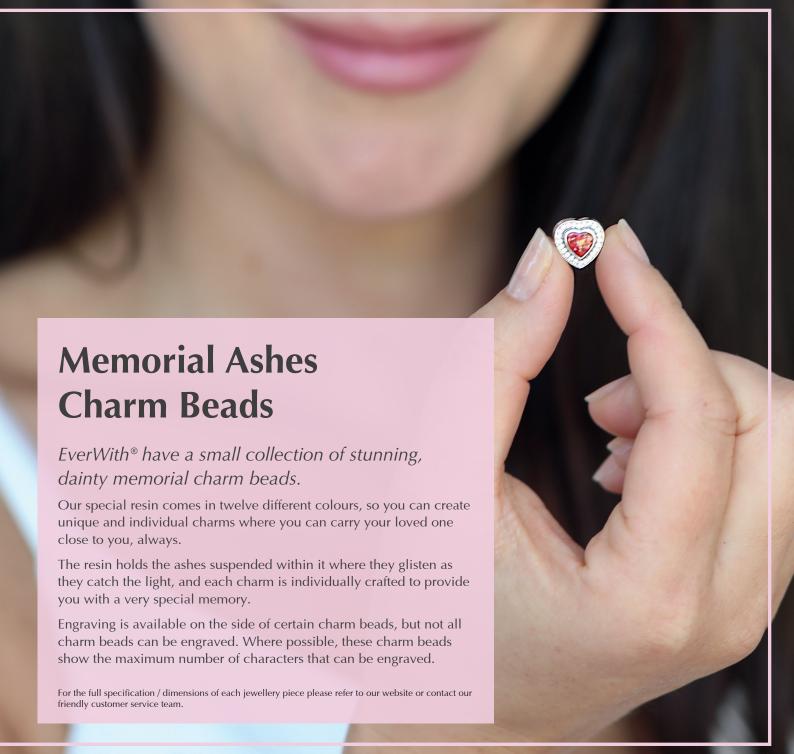

## **Memorial Ashes Cufflinks**

EverWith® have a small collection of beautifully proportioned cufflinks, ideal as subtle reminder of your loved one.

Our special resin comes in twelve different colours, so you can create unique and individual cufflinks where you can carry your loved one close to you, always.

The resin holds the ashes suspended within it where they glisten as they catch the light, and each set of cufflinks are individually crafted to provide you with a very special memory.

Engraving is available on the side or back of our cufflinks. These cufflinks show the maximum number of characters that can be engraved. Please write in the notes for the engraving the location that you wish the engraving to appear.

For the full specification / dimensions of each jewellery piece please refer to our website or contact our friendly customer service team.