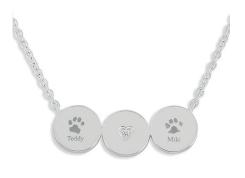

## **Pawprints**

Choose this unique way to remember a special pet by engraving one or two pawprints onto one of our fine Sterling Silver pieces of jewellery. We will send you a kit to make taking the prints easy, and if you wish, a name can also be elegantly engraved beneath each print.

EverWith® Engraved Paw Print Memorial Pendant with Fine Crystals (EW-EN-1318)

EverWith® Engraved Tag Memorial Pendant (EW-EN-1321)

Front

EverWith® Engraved Short Bar Memorial Pendant (EW-EN-1323)

from £65.00