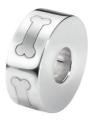

## **STEP 2 - Choose your elements**

EverWith® Small Dog Bone Memorial Ashes Element for Glass Locket (EW-GLE-922)

£39.00

£149.00

EverWith® Small Round Memorial Ashes Element for Glass Locket (EW-GLE-920)

EverWith® Small Moon Memorial Ashes Element for Glass Locket (EW-GLE-914)

£149.00

EverWith® Small Star Memorial Ashes Element for Glass Locket (EW-GLE-912)

£39.00

£149.00

EverWith® Large Dog Bone Memorial Ashes Element for Glass Locket (EW-GLE-921)