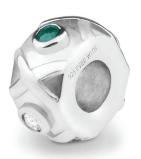

#### EverWith® Charm Bead Bracelet (EW-CB-1001)

£109.00

EverWith® Round Dog Bone Memorial Ashes Charm Bead with Crystals (EW-SFC-1211)

£89.00

£449.00

Can be engraved up to 25 characters

EverWith® Round Butterfly Memorial Ashes Charm Bead (EW-SFC-1210)