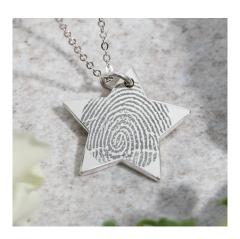

# **EverWith® Engraving**

Our new range of engraved memorial jewellery allows you to create a unique personalised tribute to remember someone special.

Our state-of-the-art laser engraver allows us to engrave onto your chosen piece of jewellery a wide choice of personalised options. You can engrave words in a standard script or in personalised handwriting, hand or footprints, pawprints, fingerprints, drawings, or photos.

## **Fingerprints**

Our amazing state-of-the-art laser engraver can etch a perfect copy of a fingerprint onto your chosen piece of jewellery. The detail is incredible, and you will be amazed at the fine lines, the amazing detail, and the sheer beauty of the engraving. Watch our fingerprint video to help you to take a clear fingerprint which you can then email or upload to us.

Create a truly original and unique way to keep a departed loved one close by and accompanying you always with their fingerprint engraved onto a beautiful piece of Sterling Silver jewellery.

from £80.00

EverWith® Engraved Ring Pendant with Fine Crystal (EW-EN-1311)

£70.00

Aa

EverWith® Engraved Moons Memorial Pendants with Fine Crystal (EW-EN-1312)

from £80.00

EverWith® Engraved Star Memorial Pendant (EW-EN-1313)