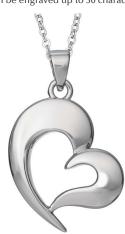

### **Pendants and Necklaces**

EverWith® pendants let you carry a special remembrance of a departed loved one close to your heart.

We have many different styles and designs of memorial jewellery pendants to choose from, and with a choice of twelve different resin colours you can create a very special piece of jewellery exactly how you like it. Every pendant is beautifully crafted and has a fine finish.

Each EverWith® pendant has a mount where the coloured resin containing a small amount of the cremation ashes is carefully entered. The ashes are held safe and suspended within the resin, and the end result is truly stunning.

Engraving is available on the back of certain pendants, but not all pendants can be engraved. Where possible, these pendants show the maximum number of characters that can be engraved.

For the full specification / dimensions of each jewellery piece please refer to our website or contact our friendly customer service team.