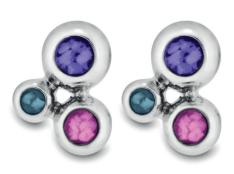

# **Memorial Ashes Earrings**

EverWith® memorial jewellery earrings come in a wide variety of styles and designs, to suit all tastes.

Our EverWith® Earrings all include a coloured resin which contains a small amount of cremation ashes to create a unique and beautiful effect, like glistening flakes set within a stone.

All our earrings are lovingly hand-crafted, with fine attention to detail. They are ideal to combine with one of the EverWith® range of pendants, rings, or bracelets, or to use alone.

Engraving is not available on earrings.