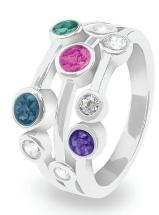

## **Ladies Memorial Ashes Rings**

EverWith® offers a selection of memorial jewellery rings for ladies

We have a great range of contemporary styles as well as classic designs. Some styles are chunky and robust, while others are delicate and dainty. Some are simple and stylish, others are ornate and lavish.

Each EverWith® memorial ring contains a small amount of cremation ashes suspended and visible in the special resin in the colour of your choice. Some designs have a simple line of resin, others a large amount which looks like a polished stone.