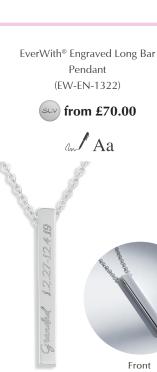

EverWith® Engraved Paw Print Memorial Pendant with Fine Crystals (EW-EN-1318)

EverWith® Engraved Tag Memorial Pendant (EW-EN-1321)

Front

EverWith® Engraved Short Bar Memorial Pendant (EW-EN-1323)

from £65.00

an / Aa

EverWith® Engraved Long Bar Memorial Pendant With Fine Crystal (EW-EN-1324)

from £70.00

an Aa

EverWith® Engraved Short Bar Memorial Pendant With Fine Crystal (EW-EN-1325)

from £65.00

an / Aa

EverWith® Engraved Bar Memorial Cufflinks (EW-EN-1326)