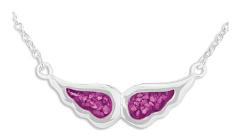

### EverWith® Ladies Angel Wings Memorial Ashes Bracelet (EW-B-509-Blue)

£135.00

£420.00

Can be engraved up to 10 characters

EverWith® Ladies Valentine Memorial Ashes Bracelet (EW-B-515-Red)

£135.00

£430.00