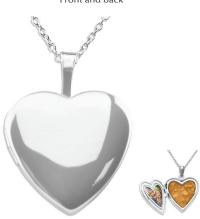

#### £139.00

Can be engraved up to 40 characters Back only

EverWith® Circular Shaped Sterling Silver Memorial Ashes Locket (EW-L-811-Aqua)

£139.00

Can be engraved up to 30 characters Front and back

EverWith® Large Rounded Rectangle Shaped Sterling Silver Memorial Ashes Locket (EW-L-810-Black)

£139.00

Can be engraved up to 60 characters Front and back

EverWith® Shining Star Oval Shaped Sterling Silver Memorial Ashes Locket (EW-L-812-Blue)

£139.00

Can be engraved up to 40 characters Back only

EverWith® Pink Rose Heart Shaped Sterling Silver Memorial Ashes Locket (EW-L-807-Green)