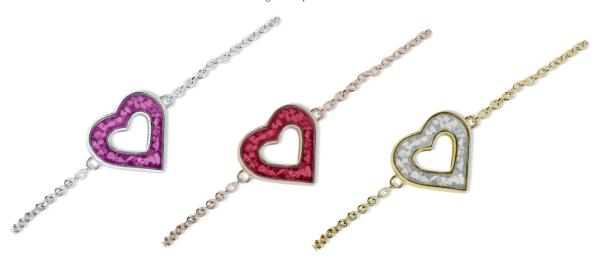

#### EverWith® Ladies Infinity Memorial Ashes Bracelet (EW-B-501-Red)

£129.00

£425.00

Can be engraved up to 20 characters

EverWith® Ladies Classic Round Memorial Ashes Bracelet (EW-B-508-Aqua)

£130.00

£395.00

Can be engraved up to 25 characters

EverWith® Ladies Eternal Memorial Ashes Bracelet with Fine Crystals (EW-B-502-Black)

£135.00

£415.00

£124.00

£400.00

### EverWith® Ladies Adore Memorial Ashes Bracelet (EW-B-503-Pink)

£109.00

£395.00

Can be engraved up to 20 characters

EverWith® Ladies Galaxy Memorial Ashes Bracelet with Fine Crystals (EW-B-513-Pink, Purple & Green)

£200.00

£550.00

Can be engraved up to 5 characters

EverWith® Ladies Praise Memorial Ashes Bracelet (EW-B-507-Orange)

£124.00

£410.00

Can be engraved up to 5 characters

EverWith® Ladies Unison Memorial Ashes Bracelet (EW-B-504-Blue)

£119.00

£395.00

### EverWith® Ladies Angel Wings Memorial Ashes Bracelet (EW-B-509-Blue)

£135.00

£420.00

Can be engraved up to 10 characters

EverWith® Ladies Valentine Memorial Ashes Bracelet (EW-B-515-Red)

£135.00

£430.00

EverWith® Ladies Revere Memorial Ashes Bracelet (EW-B-510-Purple)

£140.00

£435.00

Can be engraved up to 20 characters

EverWith® Ladies Guardian Memorial Ashes Bracelet (EW-B-514-Orange)

£140.00

£435.00

Can be engraved up to 25 characters

EverWith® Ladies Respect Memorial Ashes Bracelet with Fine Crystals (EW-B-511-Black)

£145.00

£445.00