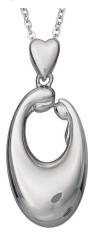

ters



EverWith® Self-fill Paw Print Memorial Ashes Pendant (EW-SFP-1108)



£89.00



£549.00

Can be engraved up to 30 characters



EverWith® Self-fill Forever Treasured Memorial Ashes Pendant (EW-SFP-1120



£89.00



£549.00

Can be engraved up to 20 characters



# EverWith® Self-fill Moon and Stars Memorial Ashes Pendant (EW-SFP-1106)



£89.00



£549.00

Can be engraved up to 20 characters







EverWith® Self-fill Angel Wings Memorial Ashes Pendant (EW-SFP-1114)



£89.00



£549.00

Can be engraved up to 20 characters



EverWith® Self-fill Yellow Moon Memorial Ashes Pendant (EW-SFP-1112)



£89.00



£549.00

Can be engraved up to 20 characters



EverWith® Self-fill Forever Loved Memorial Ashes Pendant (EW-SFP-1121)



£89.00



£549.00

Can be engraved up to 20 characters



EverWith® Self-fill Black Dog Tag Memorial Ashes Pendant with Crystals (EW-SFP-1113)



£89.00



£549.00

Can be engraved up to 30 characters



EverWith® Self-fill Entwine Memorial Ashes Pendant (EW-SFP-1122)



£89.00



Can be engraved up to 5 characters



EverWith® Self-fill Seashell Memorial Ashes Pendant (EW-SFP-1125)



£89.00



£549.00

Can be engraved up to 20 characters



EverWith® Self-fill Forever Memorial Ashes Pendant (EW-SFP-1123)





£549.00

Can be engraved up to 30 characters



EverWith® Self-fill Encompass

Memorial Ashes Pendant with Crystals

(EW-SFP-1124)



£89.00



£549.00

Can be engraved up to 20 characters



EverWith® Self-fill Classic Memorial Ashes Pendant (EW-SFP-1126)



£89.00



Can be engraved up to 20 characters



EverWith® Self-fill Traditiona