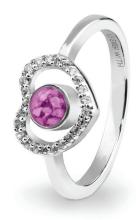

EverWith® Ladies Solitaire Memorial Ashes Ring with Fine Crystals (EW-R-313-Pink)

£179.00

£399.00

Can be engraved up to 20 characters

EverWith® Ladies Peace Memorial Ashes Ring with Fine Crystals (EW-R-325-Violet)