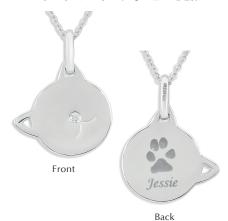

EverWith® Engraved Cat Memorial Pendant with Fine Crystal (EW-EN-1319)

EverWith® Engraved Wing Memorial Pendant (EW-EN-1317)

EverWith® Engraved Dog Bone Memorial Necklace with Fine Crystals (EW-EN-1320)