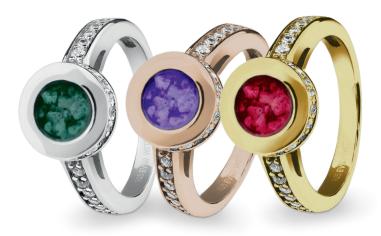

We offer twelve different resin colours, Blue, Aqua, Green, Yellow, Orange, Red, Pink, Purple, Black, White, Transparent, and Violet. This extensive choice of colours allows clients to create a truly unique and individual piece of jewellery which reflects their own colour preferences or those of your loved one. As each piece is individually handcrafted there may be slight variations in the colour and finish of the resin.

Each EverWith® memorial ring contains a small amount of cremation ashes suspended and visible in the special resin in the colour of your choice. Some designs have a simple line of resin, others a large amount which looks like a polished stone.