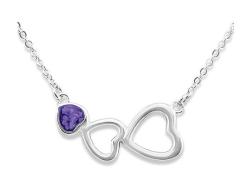

EverWith® Engraved Horizontal Bar Handwriting Memorial Necklace (EW-EN-1301)

EverWith® Engraved Round Memorial Pendant with Fine Crystals (EW-EN-1302)

scv from £75.00

EverWith® Engraved Tag with Heart Memorial Pendants (EW-EN-1303)

EverWith® Engraved Half Heart Memorial Pendant (EW-EN-1306)

EverWith® Engraved Heart and Bow Memorial Necklace with Fine Crystal (EW-EN-1304)

EverWith® Engraved Tree of Life Discreet Messaging Memorial Pendant (EW-EN-1307)

EverWith® Engraved Heart Memorial Pendant with Fine Crystal (EW-EN-1305)

EverWith® Engraved Small Tree of Life Memorial Pendant with Fine Crystal (EW-EN-1308)

EverWith® Engraved Three Circles Memorial Necklace with Fine Crystal (EW-EN-1310)