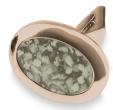

## **Memorial Ashes Cufflinks**

EverWith® have a small collection of beautifully proportioned cufflinks, ideal as subtle reminder of your loved one.

Our special resin comes in twelve different colours, so you can create unique and individual cufflinks where you can carry your loved one close to you, always.

The resin holds the ashes suspended within it where they glisten as they catch the light, and each set of cufflinks are individually crafted to provide you with a very special memory.

Engraving is available on the side or back of our cufflinks. These cufflinks show the maximum number of characters that can be engraved. Please write in the notes for the engraving the location that you wish the engraving to appear.

#### EverWith® Gents Oval Memorial Ashes Cufflinks (EW-CL-602-Blue)

£215.00

£900.00

Can be engraved up to 25 characters

EverWith® Gents Classic Round Memorial Ashes Cufflinks (EW-CL-605-Purple)

£210.00

9K9K9K £720.00

Can be engraved up to 5 characters

EverWith® Gents Fancy Round Memorial Ashes Cufflinks with Fine Crystals (EW-CL-604-Blue)

£225.00

£875.00

Can be engraved up to 25 characters

EverWith® Gents Fancy Oval Memorial Ashes Cufflinks with Fine Crystals (EW-CL-603-Black)