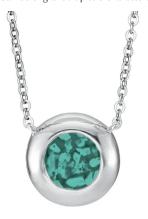

### EverWith® Ladies Round Halo Memorial Ashes Ring with Fine Crystals (EW-R-312-Aqua)

£215.00

£495.00

Can be engraved up to 12 characters

£165.00

£349.00

EverWith® Ladies Multisize Round
Memorial Ashes Ring
(EW-R-321-Black)