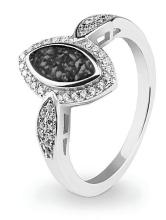

## **Ladies Memorial Ashes Rings**

EverWith® offers a selection of memorial jewellery rings for ladies

We have a great range of contemporary styles as well as classic designs. Some styles are chunky and robust, while others are delicate and dainty. Some are simple and stylish, others are ornate and lavish.

Each EverWith® memorial ring contains a small amount of cremation ashes suspended and visible in the special resin in the colour of your choice. Some designs have a simple line of resin, others a large amount which looks like a polished stone.

Engraving is available on the inside of certain rings, but not all rings can be engraved. Where possible, these rings show the maximum number of characters that can be engraved.

\*Not all of these sizes are stocked as standard and may have to be a special order. For the full specification / dimensions of each jewellery piece please refer to our website or contact our friendly customer service team. \*\*We can make rings in sizes from G to Z3.