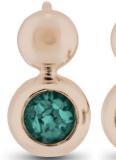

# **Glass Lockets & Elements**

EverWith® have a unique range of Glass Lockets which you can pick your own elements to go inside.

Our range of glass lockets let you create your own totally unique cremation ash pendant. There are four locket styles, and each is hand-crafted of hallmarked 925 Sterling Silver which has a Rhodium plating to prevent tarnishing and scratching. There is also the option to specify 9k Gold.

We offer a selection of thirteen different 'Elements' of varying forms and available in two sizes. Within each locket, you can locate one or more 'Elements' containing your loved ones ashes set in resin. Each element is tiny and holds a very small amount of ashes set into the resin colour of your choice. Depending on the size of the pendant, and the size of 'Element' you choose, you can locate several different 'Elements' within the locket. Additionally, you can add to your locket or change its content as you wish. These glass lockets are rather like a charm bracelet. You can add to them, remove from them, or change which ones you display.