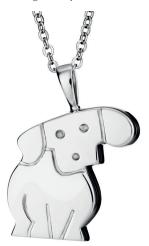

£89.00

Can be engraved up to 20 characters

EverWith® Self-fill Dog Memorial Ashes Pendant (EW-SFP-1139)

£89.00

Can be engraved up to 30 characters

EverWith® Self-fill Wings of Love Memorial Ashes Pendant (EW-SFP-1146)