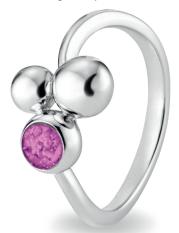

£135.00

£345.00

EverWith® Ladies Heart Bubble Band Memorial Ashes Ring (EW-R-322-Pink)

£165.00

£349.00

Can be engraved up to 12 characters

EverWith® Ladies Harmony Memorial Ashes Ring with Fine Crystals (EW-R-306-Orange)