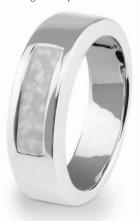

## **Ladies Memorial Ashes Rings**

EverWith® offers a selection of memorial jewellery rings for ladies

We have a great range of contemporary styles as well as classic designs. Some styles are chunky and robust, while others are delicate and dainty. Some are simple and stylish, others are ornate and lavish.

Each EverWith® memorial ring contains a small amount of cremation ashes suspended and visible in the special resin in the colour of your choice. Some designs have a simple line of resin, others a large amount which looks like a polished stone.

Engraving is available on the inside of certain rings, but not all rings can be engraved. Where possible, these rings show the maximum number of characters that can be engraved.

\*Not all of these sizes are stocked as standard and may have to be a special order. For the full specification / dimensions of each jewellery piece please refer to our website or contact our friendly customer service team. \*\*We can make rings in sizes from G to Z3.