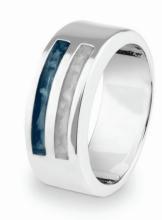

£210.00

£630.00

Can be engraved up to 12 characters

EverWith® Gents Traditional Memorial Ashes Ring (EW-R-315-Blue & White)

£245.00

£675.00

Can be engraved up to 12 characters

EverWith® Unisex Oblong Memorial Ashes Ring with Fine Crystals (EW-R-303-Blue)