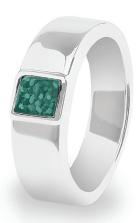

## **Ladies Memorial Ashes Rings**

EverWith® offers a selection of memorial jewellery rings for ladies

We have a great range of contemporary styles as well as classic designs. Some styles are chunky and robust, while others are delicate and dainty. Some are simple and stylish, others are ornate and lavish.

Each EverWith® memorial ring contains a small amount of cremation ashes suspended and visible in the special resin in the colour of your choice. Some designs have a simple line of resin, others a large amount which looks like a polished stone.

Engraving is available on the inside of certain rings, but not all rings can be engraved. Where possible, these rings show the maximum number of characters that can be engraved.

\*Not all of these sizes are stocked as standard and may have to be a special order. For the full specification / dimensions of each jewellery piece please refer to our website or contact our friendly customer service team. \*\*We can make rings in sizes from G to Z3.