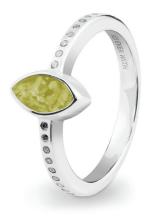

Each EverWith® memorial ring contains a small amount of cremation ashes suspended and visible in the special resin in the colour of your choice. Some designs have a simple line of resin, others a large amount which looks like a polished stone.

EverWith® Ladies Petals Memorial Ashes Ring with Fine Crystals (EW-R-305-Orange)

£190.00

£375.00

Can be engraved up to 20 characters

£215.00

£395.00

Can be engraved up to 20 characters

EverWith® Ladies Forever Memorial Ashes