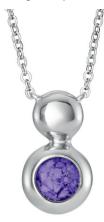

### **Pendants and Necklaces**

EverWith® pendants let you carry a special remembrance of a departed loved one close to your heart.

We have many different styles and designs of memorial jewellery pendants to choose from, and with a choice of twelve different resin colours you can create a very special piece of jewellery exactly how you like it. Every pendant is beautifully crafted and has a fine finish.

Each EverWith® pendant has a mount where the coloured resin containing a small amount of the cremation ashes is carefully entered. The ashes are held safe and suspended within the resin, and the end result is truly stunning.

We offer twelve different resin colours, Blue, Aqua, Green, Yellow, Orange, Red, Pink, Purple, Black, White, Transparent, and Violet. This extensive choice of colours allows clients to create a truly unique and individual piece of jewellery which reflects their own colour preferences or those of your loved one. As each piece is individually handcrafted there may be slight variations in the colour and finish of the resin.