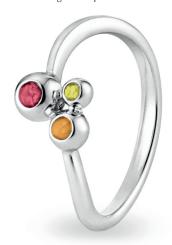

Each EverWith® memorial ring contains a small amount of cremation ashes suspended and visible in the special resin in the colour of your choice. Some designs have a simple line of resin, others a large amount which looks like a polished stone.

£200.00

£445.00

Can be engraved up to 20 characters

EverWith® Ladies Droplets Memorial Ashes Ring with Fine Crystals (EW-R-346-Purple, Blue, Pink & Aqua)

£275.00

£575.00