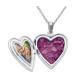

#### £139.00

Can be engraved up to 40 characters Back only

EverWith® Mum Heart Shaped Sterling Silver Memorial Ashes Locket (EW-L-802-Violet)

£139.00

Can be engraved up to 40 characters Back only

EverWith® Dad Heart Shaped Sterling Silver Memorial Ashes Locket (EW-L-803-White)