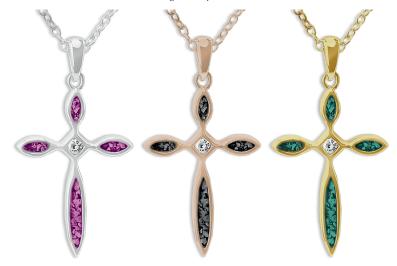

£189.00

£395.00

Can be engraved up to 20 characters

EverWith® Unisex Oversized Cross Memorial Ashes Pendant with Fine Crystals (EW-P-110-Black)

£249.00

£615.00

Can be engraved up to 5 characters

EverWith® Unisex Cross Memorial Ashes Pendant with Fine Crystals (EW-P-130-Aqua)

£235.00

£575.00

Can be engraved up to 25 characters

EverWith® Ladies Teardrop Memorial Ashes Pendant (EW-P-111-Orange)

Can be engraved up to 12 characters

EverWith® Ladies Protect Memorial Ashes Pendant with Fine Crystals (EW-P-129-Black)

£145.00

9K9K9K £400.00

EverWith® Ladies Angel Wings Memorial Ashes Necklace (EW-P-132-Pink)

£195.00

£550.00

Can be engraved up to 20 characters

EverWith® Unisex Solace Cross Memorial Ashes Pendant with Fine Crystal (EW-P-120-Pink)

£180.00

£435.00

Can be engraved up to 5 characters

EverWith® Unisex Celtic Cross Memorial Ashes
Pendant with Fine Crystals
(EW-P-127-Black)

£185.00

£435.00

Can be engraved up to 5 characters

EverWith® Ladies Divine Memorial Ashes Pendant (EW-P-128-Pink)