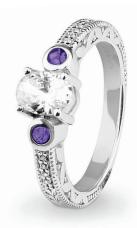

## **Ladies Memorial Ashes Rings**

EverWith® offers a selection of memorial jewellery rings for ladies

We have a great range of contemporary styles as well as classic designs. Some styles are chunky and robust, while others are delicate and dainty. Some are simple and stylish, others are ornate and lavish.

Each EverWith® memorial ring contains a small amount of cremation ashes suspended and visible in the special resin in the colour of your choice. Some designs have a simple line of resin, others a large amount which looks like a polished stone.

Engraving is available on the inside of certain rings, but not all rings can be engraved. Where possible, these rings show the maximum number of characters that can be engraved.

\*Not all of these sizes are stocked as standard and may have to be a special order. For the full specification / dimensions of each jewellery piece please refer to our website or contact our friendly customer service team. \*\*We can make rings in sizes from G to Z3.