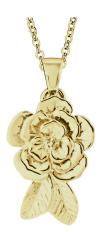

# EverWith® Ladies Butterflies Memorial Ashes Necklace with Fine Crystals (EW-P-126-Yellow)

EverWith® Ladies Layered Teardrop Memorial Ashes Pendant with Fine Crystals (EW-P-125-Pink & Purple)

£210.00

£525.00