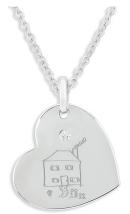

EverWith® Engraved Horizontal Bar Handwriting Memorial Necklace (EW-EN-1301)

EverWith® Engraved Round Memorial Pendant with Fine Crystals (EW-EN-1302)

scv from £75.00

EverWith® Engraved Tag with Heart Memorial Pendants (EW-EN-1303)

EverWith® Engraved Half Heart Memorial Pendant (EW-EN-1306)

EverWith® Engraved Heart and Bow Memorial Necklace with Fine Crystal (EW-EN-1304)

EverWith® Engraved Tree of Life Discreet Messaging Memorial Pendant (EW-EN-1307)

EverWith® Engraved Heart Memorial Pendant with Fine Crystal (EW-EN-1305)

EverWith® Engraved Small Tree of Life Memorial Pendant with Fine Crystal (EW-EN-1308)

EverWith® Engraved Three Circles Memorial Necklace with Fine Crystal (EW-EN-1310)