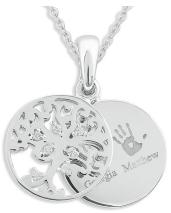

EverWith® Engraved Half Heart Memorial Pendant (EW-EN-1306)

EverWith® Engraved Heart and Bow Memorial Necklace with Fine Crystal (EW-EN-1304)

EverWith® Engraved Tree of Life Discreet Messaging Memorial Pendant (EW-EN-1307)

EverWith® Engraved Heart Memorial Pendant with Fine Crystal (EW-EN-1305)

EverWith® Engraved Small Tree of Life Memorial Pendant with Fine Crystal (EW-EN-1308)

EverWith® Engraved Three Circles Memorial Necklace with Fine Crystal (EW-EN-1310)