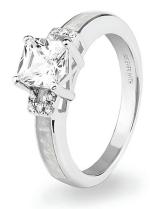

## **Ladies Memorial Ashes Rings**

EverWith® offers a selection of memorial jewellery rings for ladies

We have a great range of contemporary styles as well as classic designs. Some styles are chunky and robust, while others are delicate and dainty. Some are simple and stylish, others are ornate and lavish.

Each EverWith® memorial ring contains a small amount of cremation ashes suspended and visible in the special resin in the colour of your choice. Some designs have a simple line of resin, others a large amount which looks like a polished stone.

Engraving is available on the inside of certain rings, but not all rings can be engraved. Where possible, these rings show the maximum number of characters that can be engraved.

\*Not all of these sizes are stocked as standard and may have to be a special order. For the full specification / dimensions of each jewellery piece please refer to our website or contact our friendly customer service team. \*\*We can make rings in sizes from G to Z3.