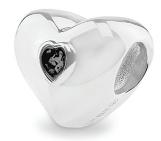

Can be engraved up to 20 characters

EverWith® Peace Memorial
Ashes Charm Bead with Fine Crystals
(EW-CB-402-Aqua)

£150.00

£450.00

Can be engraved up to 25 characters

EverWith® Heart
Memorial Ashes Charm Bead
(EW-CB-403-Black)