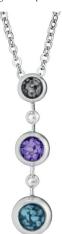

### **Pendants and Necklaces**

EverWith® pendants let you carry a special remembrance of a departed loved one close to your heart.

We have many different styles and designs of memorial jewellery pendants to choose from, and with a choice of twelve different resin colours you can create a very special piece of jewellery exactly how you like it. Every pendant is beautifully crafted and has a fine finish.

Each EverWith® pendant has a mount where the coloured resin containing a small amount of the cremation ashes is carefully entered. The ashes are held safe and suspended within the resin, and the end result is truly stunning.

We offer twelve different resin colours, Blue, Aqua, Green, Yellow, Orange, Red, Pink, Purple, Black, White, Transparent, and Violet. This extensive choice of colours allows clients to create a truly unique and individual piece of jewellery which reflects their own colour preferences or those of your loved one. As each piece is individually handcrafted there may be slight variations in the colour and finish of the resin.