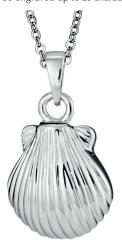

£89.00

Can be engraved up to 5 characters

EverWith® Self-fill Seashell Memorial Ashes Pendant (EW-SFP-1125)

£89.00

£549.00

Can be engraved up to 20 characters

EverWith® Self-fill Forever Memorial Ashes Pendant (EW-SFP-1123)