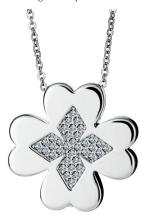

### **Pendants and Necklaces**

EverWith® pendants let you carry a special remembrance of a departed loved one close to your heart.

We have many different styles and designs of memorial jewellery pendants to choose from, and with a choice of twelve different resin colours you can create a very special piece of jewellery exactly how you like it. Every pendant is beautifully crafted and has a fine finish.

Each EverWith® pendant has a mount where the coloured resin containing a small amount of the cremation ashes is carefully entered. The ashes are held safe and suspended within the resin, and the end result is truly stunning.

Engraving is available on the back of certain pendants, but not all pendants can be engraved. Where possible, these pendants show the maximum number of characters that can be engraved.

For the full specification / dimensions of each jewellery piece please refer to our website or contact our friendly customer service team.