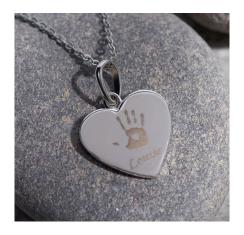

# **EverWith® Engraving**

Our new range of engraved memorial jewellery allows you to create a unique personalised tribute to remember someone special.

Our state-of-the-art laser engraver allows us to engrave onto your chosen piece of jewellery a wide choice of personalised options. You can engrave words in a standard script or in personalised handwriting, hand or footprints, pawprints, fingerprints, drawings, or photos.

## **Handprints & Footprints**

We can engrave one or two hand or footprints onto your chosen item of jewellery. These tiny reproductions are an exact copy of the prints that you email or upload to us. We will send you a special kit to help you to take perfect prints and so create a totally unique way to remember someone very special.

Our state-of-the-art laser engraver is incredibly exact and accurate, and you will be amazed by the fine details and perfect finish of these minute hand or footprints, or one of each. Furthermore, you can even choose to engrave a name beneath each one if you wish.