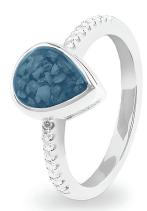

## **Ladies Memorial Ashes Rings**

EverWith® offers a selection of memorial jewellery rings for ladies

We have a great range of contemporary styles as well as classic designs. Some styles are chunky and robust, while others are delicate and dainty. Some are simple and stylish, others are ornate and lavish.

Each EverWith® memorial ring contains a small amount of cremation ashes suspended and visible in the special resin in the colour of your choice. Some designs have a simple line of resin, others a large amount which looks like a polished stone.

#### EverWith® Ladies Clover Memorial Ashes Ring with Fine Crystals (EW-R-350-Yellow)

£195.00

£510.00

Can be engraved up to 20 characters

EverWith® Ladies Teardrop Memorial Ashes Ring (EW-R-349-Blue)

¥ £180.00