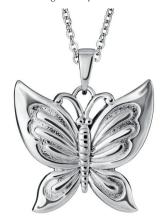

# EverWith® Ladies Butterflies Memorial Ashes Necklace with Fine Crystals (EW-P-126-Yellow)

EverWith® Ladies Layered Teardrop Memorial Ashes Pendant with Fine Crystals (EW-P-125-Pink & Purple)

£210.00

£525.00