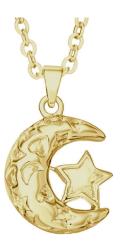

# EverWith® Self-fill Moon and Stars Memorial Ashes Pendant (EW-SFP-1106)

£89.00

£549.00

Can be engraved up to 20 characters

EverWith® Self-fill Angel Wings Memorial Ashes Pendant (EW-SFP-1114)

£89.00

£549.00

from £80.00

EverWith® Engraved Ring Pendant with Fine Crystal (EW-EN-1311)

£70.00

Aa

EverWith® Engraved Moons Memorial Pendants with Fine Crystal (EW-EN-1312)

from £80.00

EverWith® Engraved Star Memorial Pendant (EW-EN-1313)