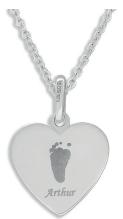

EverWith® Engraved Horizontal Bar Handwriting Memorial Necklace (EW-EN-1301)

EverWith® Engraved Round Memorial Pendant with Fine Crystals (EW-EN-1302)

scv from £75.00

EverWith® Engraved Tag with Heart Memorial Pendants (EW-EN-1303)