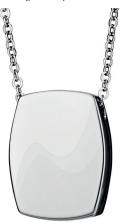

EverWith® Engraved Horizontal Bar Handwriting Memorial Necklace (EW-EN-1301)

EverWith® Engraved Round Memorial Pendant with Fine Crystals (EW-EN-1302)

scv from £75.00

EverWith® Engraved Tag with Heart Memorial Pendants (EW-EN-1303)