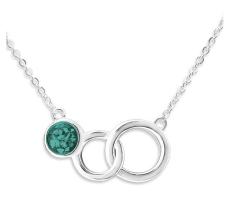

£415.00

Can be engraved up to 20 characters

EverWith® Ladies Three Of Us Memorial

EverWith® Ladies Radiance Memorial Ashes Ring with Fine Crystals (EW-R-319-Red)

£215.00

£475.00

### EverWith® Ladies Round Halo Memorial Ashes Ring with Fine Crystals (EW-R-312-Aqua)

£215.00

£495.00

Can be engraved up to 12 characters

£165.00

£349.00

EverWith® Ladies Multisize Round
Memorial Ashes Ring
(EW-R-321-Black)