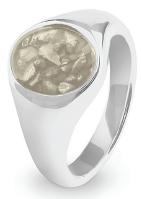

## **Ladies Memorial Ashes Rings**

EverWith® offers a selection of memorial jewellery rings for ladies

We have a great range of contemporary styles as well as classic designs. Some styles are chunky and robust, while others are delicate and dainty. Some are simple and stylish, others are ornate and lavish.

Each EverWith® memorial ring contains a small amount of cremation ashes suspended and visible in the special resin in the colour of your choice. Some designs have a simple line of resin, others a large amount which looks like a polished stone.

Engraving is available on the inside of certain rings, but not all rings can be engraved. Where possible, these rings show the maximum number of characters that can be engraved.

\*Not all of these sizes are stocked as standard and may have to be a special order. For the full specification / dimensions of each jewellery piece please refer to our website or contact our friendly customer service team. \*\*We can make rings in sizes from G to Z3.