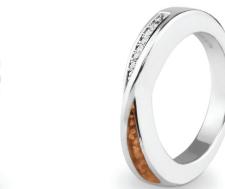

## **Ladies Memorial Ashes Rings**

EverWith® offers a selection of memorial jewellery rings for ladies

We have a great range of contemporary styles as well as classic designs. Some styles are chunky and robust, while others are delicate and dainty. Some are simple and stylish, others are ornate and lavish.

Each EverWith® memorial ring contains a small amount of cremation ashes suspended and visible in the special resin in the colour of your choice. Some designs have a simple line of resin, others a large amount which looks like a polished stone.

Engraving is available on the inside of certain rings, but not all rings can be engraved. Where possible, these rings show the maximum number of characters that can be engraved.

\*Not all of these sizes are stocked as standard and may have to be a special order. For the full specification / dimensions of each jewellery piece please refer to our website or contact our friendly customer service team. \*\*We can make rings in sizes from G to Z3.