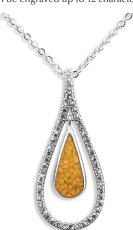

EverWith® Ladies Petals Memorial Ashes Ring with Fine Crystals (EW-R-305-Orange)

£190.00

£375.00

Can be engraved up to 20 characters

£215.00

£395.00

Can be engraved up to 20 characters

EverWith® Ladies Forever Memorial Ashes