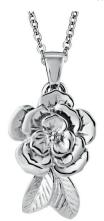

£89.00

£549.00

Can be engraved up to 20 characters

EverWith® Self-fill Teddy Bear Memorial Ashes Pendant (EW-SFP-1130)

£89.00

£549.00

Can be engraved up to 5 characters

EverWith® Self-fill Rose Memorial Ashes Pendant (EW-SFP-1129)