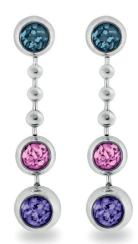

# **Memorial Ashes Earrings**

EverWith® memorial jewellery earrings come in a wide variety of styles and designs, to suit all tastes.

Our EverWith® Earrings all include a coloured resin which contains a small amount of cremation ashes to create a unique and beautiful effect, like glistening flakes set within a stone.

All our earrings are lovingly hand-crafted, with fine attention to detail. They are ideal to combine with one of the EverWith® range of pendants, rings, or bracelets, or to use alone.

Engraving is not available on earrings.