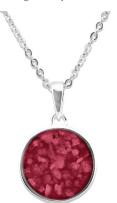

### **Pendants and Necklaces**

EverWith® pendants let you carry a special remembrance of a departed loved one close to your heart.

We have many different styles and designs of memorial jewellery pendants to choose from, and with a choice of twelve different resin colours you can create a very special piece of jewellery exactly how you like it. Every pendant is beautifully crafted and has a fine finish.

Each EverWith® pendant has a mount where the coloured resin containing a small amount of the cremation ashes is carefully entered. The ashes are held safe and suspended within the resin, and the end result is truly stunning.