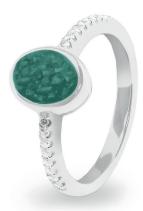

### **Pendants and Necklaces**

EverWith® pendants let you carry a special remembrance of a departed loved one close to your heart.

We have many different styles and designs of memorial jewellery pendants to choose from, and with a choice of twelve different resin colours you can create a very special piece of jewellery exactly how you like it. Every pendant is beautifully crafted and has a fine finish.

Each EverWith® pendant has a mount where the coloured resin containing a small amount of the cremation ashes is carefully entered. The ashes are held safe and suspended within the resin, and the end result is truly stunning.