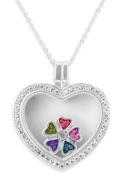

# **Glass Lockets & Elements**

EverWith® have a unique range of Glass Lockets which you can pick your own elements to go inside.

Our range of glass lockets let you create your own totally unique cremation ash pendant. There are four locket styles, and each is hand-crafted of hallmarked 925 Sterling Silver which has a Rhodium plating to prevent tarnishing and scratching. There is also the option to specify 9k Gold.

We offer a selection of thirteen different 'Elements' of varying forms and available in two sizes. Within each locket, you can locate one or more 'Elements' containing your loved ones ashes set in resin. Each element is tiny and holds a very small amount of ashes set into the resin colour of your choice. Depending on the size of the pendant, and the size of 'Element' you choose, you can locate several different 'Elements' within the locket. Additionally, you can add to your locket or change its content as you wish. These glass lockets are rather like a charm bracelet. You can add to them, remove from them, or change which ones you display.

Engraving is not available on glass lockets or elements.

For the full specification / dimensions of each jewellery piece please refer to our website or contact our friendly customer service team.

# **Locket & element inspiration...**