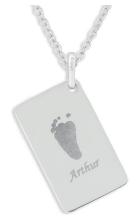

## **Handprints & Footprints**

We can engrave one or two hand or footprints onto your chosen item of jewellery. These tiny reproductions are an exact copy of the prints that you email or upload to us. We will send you a special kit to help you to take perfect prints and so create a totally unique way to remember someone very special.

Our state-of-the-art laser engraver is incredibly exact and accurate, and you will be amazed by the fine details and perfect finish of these minute hand or footprints, or one of each. Furthermore, you can even choose to engrave a name beneath each one if you wish.

EverWith® Engraved Horizontal Bar Handwriting Memorial Necklace (EW-EN-1301)

EverWith® Engraved Round Memorial Pendant with Fine Crystals (EW-EN-1302)

scv from £75.00

EverWith® Engraved Tag with Heart Memorial Pendants (EW-EN-1303)