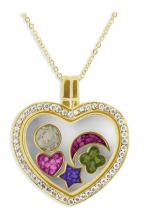

# **Glass Lockets & Elements**

EverWith® have a unique range of Glass Lockets which you can pick your own elements to go inside.

Our range of glass lockets let you create your own totally unique cremation ash pendant. There are four locket styles, and each is hand-crafted of hallmarked 925 Sterling Silver which has a Rhodium plating to prevent tarnishing and scratching. There is also the option to specify 9k Gold.

We offer a selection of thirteen different 'Elements' of varying forms and available in two sizes. Within each locket, you can locate one or more 'Elements' containing your loved ones ashes set in resin. Each element is tiny and holds a very small amount of ashes set into the resin colour of your choice. Depending on the size of the pendant, and the size of 'Element' you choose, you can locate several different 'Elements' within the locket. Additionally, you can add to your locket or change its content as you wish. These glass lockets are rather like a charm bracelet. You can add to them, remove from them, or change which ones you display.

Engraving is not available on glass lockets or elements.

For the full specification / dimensions of each jewellery piece please refer to our website or contact our friendly customer service team.

# **Locket & element inspiration...**