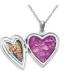

## **Memorial Ashes Lockets**

EverWith® have a beautiful choice of memorial ashes lockets. These all come with an 18" chain and a presentation box.

Our special resin comes in twelve different colours, so you can create a unique and individual locket where you can carry your loved one close to you, always.

The resin holds the ashes suspended within it where they glisten as they catch the light, and each locket is individually crafted to provide you with a very special memory.

Engraving is available on the back of certain lockets, some lockets can also be engraved on the front. Where possible, these lockets show the maximum number of characters that can be engraved. Please write in the notes for the engraving the location that you wish the engraving to appear.