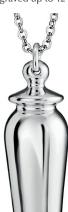

## **Self-fill Pendants**

EverWith® Self-fill pendants help keep a departed loved one close to your heart.

As standard, they are finely crafted from hallmarked 925 Sterling Silver which has a plating of Rhodium to protect it from tarnishing and scratching.

If you prefer, you can order it in yellow, white, or rose 9k gold.

The tiny funnel that we send will make inserting the ashes easy and with the special triangular screwdriver we include you will find removing and reinserting the screw which seals the inner chamber to be simple.