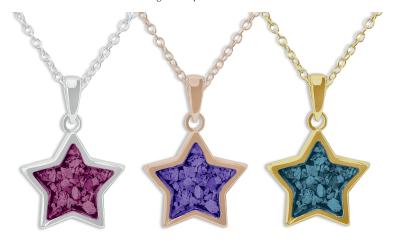

#### EverWith® Ladies Star Memorial Ashes Pendant (EW-P-134-Violet)

£150.00

£385.00

Can be engraved up to 25 characters

EverWith® Unisex Paw Print Memorial Ashes Pendant with Fine Crystals (EW-P-133-Black)