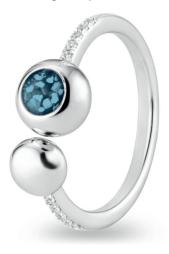

## **Ladies Memorial Ashes Rings**

EverWith® offers a selection of memorial jewellery rings for ladies

We have a great range of contemporary styles as well as classic designs. Some styles are chunky and robust, while others are delicate and dainty. Some are simple and stylish, others are ornate and lavish.

Each EverWith® memorial ring contains a small amount of cremation ashes suspended and visible in the special resin in the colour of your choice. Some designs have a simple line of resin, others a large amount which looks like a polished stone.