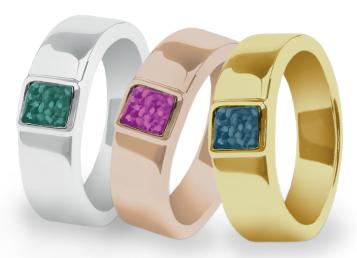

## **Self-fill Pendants**

EverWith® Self-fill pendants help keep a departed loved one close to your heart.

As standard, they are finely crafted from hallmarked 925 Sterling Silver which has a plating of Rhodium to protect it from tarnishing and scratching.

If you prefer, you can order it in yellow, white, or rose 9k gold.

The tiny funnel that we send will make inserting the ashes easy and with the special triangular screwdriver we include you will find removing and reinserting the screw which seals the inner chamber to be simple.