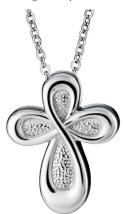

£89.00

£549.00

Can be engraved up to 30 characters

EverWith® Self-fill Tear Drop Memorial Ashes Pendant (EW-SFP-1103)

£89.00

£549.00

Can be engraved up to 30 characters

EverWith® Self-fill Infinity Cross Memorial Ashes Pendant with Crystals (EW-SFP-1110)