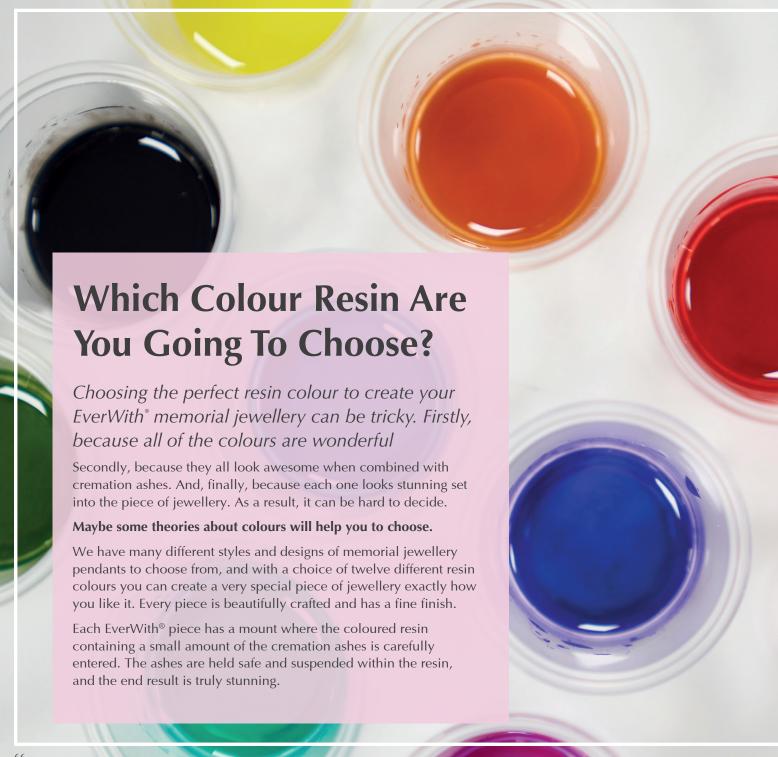

We offer twelve different resin colours, Blue, Aqua, Green, Yellow, Orange, Red, Pink, Purple, Black, White, Transparent, and Violet. This extensive choice of colours allows clients to create a truly unique and individual piece of jewellery which reflects their own colour preferences or those of your loved one. As each piece is individually handcrafted there may be slight variations in the colour and finish of the resin.

### **Pendants and Necklaces**

EverWith® pendants let you carry a special remembrance of a departed loved one close to your heart.

We have many different styles and designs of memorial jewellery pendants to choose from, and with a choice of twelve different resin colours you can create a very special piece of jewellery exactly how you like it. Every pendant is beautifully crafted and has a fine finish.

Each EverWith® pendant has a mount where the coloured resin containing a small amount of the cremation ashes is carefully entered. The ashes are held safe and suspended within the resin, and the end result is truly stunning.