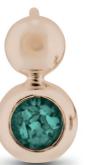

# **Glass Lockets & Elements**

EverWith® have a unique range of Glass Lockets which you can pick your own elements to go inside.

Our range of glass lockets let you create your own totally unique cremation ash pendant. There are four locket styles, and each is hand-crafted of hallmarked 925 Sterling Silver which has a Rhodium plating to prevent tarnishing and scratching. There is also the option to specify 9k Gold.

We offer a selection of thirteen different 'Elements' of varying forms and available in two sizes. Within each locket, you can locate one or more 'Elements' containing your loved ones ashes set in resin. Each element is tiny and holds a very small amount of ashes set into the resin colour of your choice. Depending on the size of the pendant, and the size of 'Element' you choose, you can locate several different 'Elements' within the locket. Additionally, you can add to your locket or change its content as you wish. These glass lockets are rather like a charm bracelet. You can add to them, remove from them, or change which ones you display.