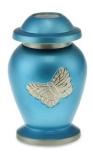

## **BLUE BUTTERFLY ADULT CREMATION URN**

200 Cubic Inches | 10" High | 6" ø

This adult brass cremation urn is in a beautiful blue colour which inspires peace. It is decorated with pewter butterflies whose outspread wings carry them upwards bearing a message of hope and a brighter future. Place this adult brass urn into the black velvet bag or inside the presentation case, to be sure that nothing can ever harm your loved one again.