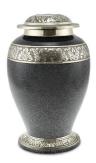

## **GOING HOME ADULT CREMATION KEEPSAKE / MINIATURE URN IN BLACK & SILVER MATT**

CU-2030-KS 3 Cubic Inches | 3" High | 2" ø

The Going Home brass adult memorial cremation urn is the perfect place to keep a small part of your loved one's ashes. The rich deep matt black surface provides an excellent background colour to really appreciate the fine artistry that has gone into producing these stylised bird figures which are movingly depicted flying gracefully and effortlessly together on their homeward journey.

## Related products

Page 15

Page 41

Page 36