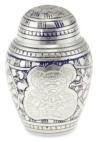

## **GOING HOME ADULT CREMATION KEEPSAKE URN IN BLACK & BRONZE MATT**

CU-2071-KS 3 Cubic Inches | 3" High | 2" ø

Keep some of a departed friend or family member's ashes in the beautiful Going Home brass adult memorial cremation urn as a loving tribute to their memory. The classic simple design is enhanced by the bronze-coloured bands on the neck and on the flanges of the foot, and the matt black surface contrasts perfectly with the bronze to produce an elegant and refined urn.