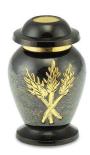

## **GOING HOME BLACK & NICKEL MATT ADULT CREMATION URN**

CU-2030 200 Cubic Inches | 10" High | 6" ø

The Going Home brass adult cremation urn has a simple classic design with a symmetrical rounded form. The rich deep matt black surface provides the perfect background to really appreciate the finely detailed engravings and the subtle accent lines which adorn the foot and lid flanges, and the short neck, in contrasting nickel and silver

Page 27

Page 41

**GOING HOME ADULT CREMATION URN IN BLACK & BRONZE MAT** 

CU-2071 200 Cubic Inches | 10" High | 6" ø

The matt back finish of the Going Home brass adult cremation urn provides an ideal backdrop for the engraved birds seen flying serenely towards their resting place. This simple but touching urn is a loving and fitting tribute to the memory of a departed friend or family member and provides a beautiful place in which to safekeep their ashes