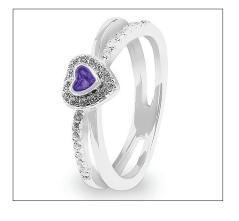

## **LANSALLOS GREY HEART KEEPSAKE ADULT URN WITH STAND**

£44

CU-72H 5 Cubic Inches

The Lansallos adult brass keepsake cremation urn in the shape of a tiny heart is the ideal place to safeguard a small part of the ashes of your departed loved one. The gently rounded form of the little heart begs to be taken in your hands to be of comfort to you as you pass through this time of change.