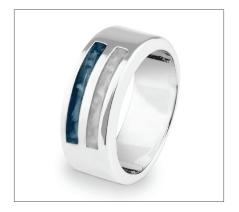

## PINK ENGRAVED GOING HOME **ADULT CREMATION URN**

200 Cubic Inches | 10" High | 6" ø

The bright shade of pink of the Engraved Going Home brass adult cremation urn sheds a warm inspirational light from its polished surface which reflects on the highly-detailed nickel silver engravings to create a rich and opulent visual delight.