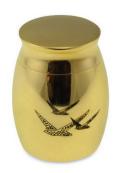

## **GOING HOME ADULT CREMATION KEEPSAKE URN IN** WHITE PEARL & BRONZE

£42

CU-2073-KS 3 Cubic Inches | 3" High | 2" ø

Keep a small part of a departed loved one's ashes in the beautiful Going Home brass adult miniature cremation urn as a loving tribute to their memory. The simple stylised bird figures which grace this touching urn are movingly depicted flying together on their homeward journey.