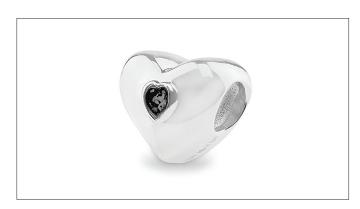

## POLURRIAN HEART KEEPSAKE CLASSIC BRUSHED BRONZE ADULT CREMATION URN

£44

CU-2801-H 5 Cubic Inches | 3" High

Guard safely in the charming heart-shaped Polurrian adult brass miniature cremation urn a small amount of the ashes of your departed loved one. The rounded form and beautiful curves of this tiny heart allow it to fit perfectly in the palm of your hand so that you can hold it close to your own heart and be comforted by it.

## **POLURRIAN HEART KEEPSAKE CLASSIC BRUSHED PEWTER ADULT CREMATION URN**

£44

CU-2802-H 5 Cubic Inches | 3" High

The touching heart-shaped Polurrian adult brass miniature cremation urn is the perfect place to safe keep a small amount of the ashes of your departed loved one. The rounded form and gentle curves of this tiny heart allow it to fit comfortably in the palm of your hand so that you can lift it close to your own heart and find comfort from it.