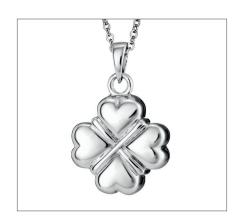

raved up to 5 characters



### SEASHELL CREMATION ASHES PENDANT

£89

EW-SFP-1125 Also available in Gold: £549.00 Can be engraved up to 20 characters



### FOREVER LOVED CREMATION ASHES PENDANT

£89

EW-SFP-1121 Also available in Gold: £549.00



### FOREVER CREMATION ASHES PENDANT

£89

EW-SFP-1123 Also available in Gold: £549.00 Can be engraved up to 30 characters



### CLASSIC CREMATION ASHES PENDANT

£89

EW-SFP-1126 Also available in Gold: £549.00 Can be engraved up to 20 characters



### MOON AND STARS CREMATION ASHES PENDANT

£89

EW-SFP-1106



# ENCOMPASS CREMATION ASHES PENDANT WITH CRYSTALS

£89

EW-SFP-1124 Also available in Gold: £549.00 Can be engraved up to 20 characters



### TRADITIONAL CLOVER CREMATION ASHES PENDANT

£89

EW-SFP-1137 Also available in Gold: £549.00



## ALWAYS IN MY HEART CREMATION ASHES PENDANT

£89

EW-SFP-1144 Also available in Gold: £549.00 Can be engraved up to 30 characters



### INTRICATE HEART CREMATION ASHES PENDANT

£89

EW-SFP-1143 Also available in Gold: £549.00 Can be engraved up to 20 characters



### DROPLET CREMATION ASHES PENDANT WITH CRYSTALS

£89

EW-SFP-1142 Also available in Gold: £549.00



### BLACK CAT CREMATION ASHES PENDANT

£89

EW-SFP-1138 Also available in Gold: £549.00 Can be engraved up to 30 characters



### ETERNAL LOVE CREMATION ASHES PENDANT

£89

EW-SFP-1140 Also available in Gold: £549.00 Can be engraved up to 20 characters



### EVERLASTING LOVE CREMATION ASHES PENDANT WITH CRYSTALS

£89

EW-SFP-1145 Also available in Gold: £549.00 Can be engraved up to 20 characters



### DOG CREMATION ASHE