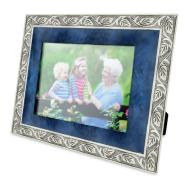

ised rose etched in nickel silver. It is the ideal place to safeguard a special photo of a departed loved one to bring you comfort. Display either a landscape and a portrait photo with this elegant picture frame that will grace your home with its presence.





#### **ROSE PINK PATTERNED PHOTOFRAME**

7.5" (19cm) wide by 9.5" (24cm) tall (in portrait)



The Rose Pink Photo Frame has stylised roses etched in nickel silver set onto the warm pink background. This make a lovely surround to any photo and the frame also matches our Rose Pink cremation urns. This elegant picture frame will grace your home and bring back happy memories when you gaze at the photo it holds.



Page 8



Tea light

#### **PORTHMINSTER PHOTOFRAME**

£44

CU-6640-PF 7.5" (19cm) wide by 9.5" (24cm) tall (in portrait)



The Porthminster Photo Frame has a lovely mottled metal blue finish which is adorned with a pewter-coloured border. It is a stunning elegant surround fitting to hold for a very special photo of a departed friend or family member. Let looking at the picture it holds fill you with happy memories and inspire peace within you.







**GOING HOME WHITE PEARL & BRONZE** 

**PHOTOFRAME** 

£44

CU-2073-PF 7.5" (19cm) wide by 9.5" (24cm) tall (in portrait)



The Going Home White Pearl Photo Frame has peaceful flying birds etched in bronze set onto the bright pearlized white background. It is an elegant and beautiful surround for a special photo of a departed loved one and it will grace your mantelpiece or bedside table and bring back happy memories as you gaze at the photo it holds.









#