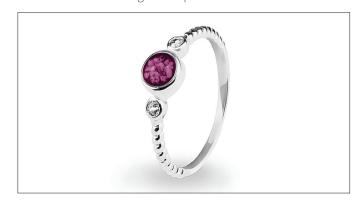

## PINK ENGRAVED GOING HOME **ADULT CREMATION URN**

200 Cubic Inches | 10" High | 6" ø

The bright shade of pink of the Engraved Going Home brass adult cremation urn sheds a warm inspirational light from its polished surface which reflects on the highly-detailed nickel silver engravings to create a rich and opulent visual delight.

## **SUN FLOWER POLISHED WHITE ADULT CREMATION URN**

200 Cubic Inches | 10" High | 6" ø

The Sun Flower adult brass cremation urn has a classic rounded form with no foot, an elegant extended neck ringed in brass, and a small gently curved lid. It has a clean pure white highly polished finish which reflects a bright inspirational light which will illuminate your spirit.