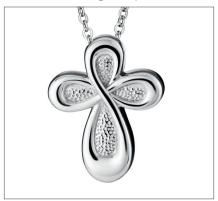

an be engraved up to 30 characters



### BONE CREMATION ASHES PENDANT

£89

EW-SFP-1141 Also available in Gold: £549.00 Can be engraved up to 20 characters



## WINGS OF LOVE CREMATION ASHES PENDANT

£89

EW-SFP-1146 Also available in Gold: £549.00 Can be engraved up to 12 characters



# ETERNAL TREASURE CREMATION ASHES PENDANT

£89

EW-SFP-1149
Also available in Gold: £549.00
Can be engraved up to 5 characters



## RIDGED CROSS CREMATION ASHES PENDANT

£89

EW-SFP-1128 Also available in Gold: £549.00 Can be engraved up to 20 characters



### ROSE CREMATION ASHES PENDANT

£89

EW-SFP-1129 Also available in Gold: £549.00 Can be engraved up to 5 characters



### INFINITE CROSS CREMATION ASHES PENDANT

£89

EW-SFP-1150 Also available in Gold: £549.00 Can be engraved up to 5 characters



### TEDDY BEAR CREMATION ASHES PENDANT

£89

EW-SFP-1130 Also available in Gold: £549.00 Can be engraved up to 5 characters



### TRUE LOVE CREMATION ASHES PENDANT

£89

EW-SFP-1132 Also available in Gold: £549.00 Can be engraved up to 30 characters Front only



### STAR CREMATION ASHES PENDANT

£89

EW-SFP-1127 Also available in Gold: £549.00 Can be engraved up to 5 characters



### CLASSIC URN CREMATION ASHES PENDANT

£89

EW-SFP-1131 Also available in Gold: £549.00 Can be engraved up to 12 characters



### BLOSSOMING ROSE CREMATION ASHES PENDANT

£89

EW-SFP-1133 Also available in Gold: £549.00 Can be engraved up to 30 characters Back only



### BUTTERFLY CREMATION ASHES PENDANT

£89

EW-SFP-1152 Also available in Gold: £549.00 Can be engraved up to 20 characters



### MUSICAL N