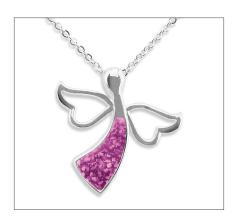

haracters



#### **UNISEX CROSS CREMATION ASHES PENDANT WITH FINE CRYSTALS**

**£245** EW-P-130 Also available in Gold from: £595.00 Can be engraved up to 25 characters



#### **UNISEX PAW PRINT MEMORIAL ASHES PENDANT WITH FINE CRYSTALS**

£220

EW-P-133 Also available in Gold from: £465.00 Can be engraved up to 20 characters



#### **LADIES ADORE MEMORIAL ASHES NECKLACE**

£220

EW-P-117 Also available in Gold from: £495.00



#### **LADIES KEY MEMORIAL ASHES PENDANT**

£200

EW-P-124 Also available in Gold from: £500.00 Can be engraved up to 12 characters



#### LADIES CLOVER MEMORIAL **ASHES PENDANT**

£195

FW-P-131 Also available in Gold from: £460.00 Can be engraved up to 5 characters



#### **LADIES ANGEL MEMORIAL ASHES PENDANT**

EW-P-115 Also available in Gold from: £415.00



#### **UNISEX CELTIC CROSS MEMORIAL ASHES PENDANT** WITH FINE CRYSTALS

£195

EW-P-127 Also available in Gold from: £455.00 Can be engraved up to 5 characters



#### **LADIES BUTTERFLIES CREMATION ASHES NECKLACE** WITH FINE CRYSTALS

£230

EW-P-126 Also available in Gold from: £535.00 Can be engraved up to 5 characters



#### **LADIES PRAISE MEMORIAL ASHES NECKLACE**

£220

EW-P-116 Also available in Gold from: £495.00 Can be engraved up to 5 characters



## LADIES MARQUISE MEMORIAL ASHES PENDANT WITH FINE CRYSTALS

£180

EW-P-107 Also available in Gold from: £360.00 Can be engraved up to 5 characters



## LADIES TREASURE CREMATION ASHES PENDANT WITH FINE CRYSTALS

£199

EW-P-108

Also available in Gold from: £415.00 Can be engraved up to 20 characters



## LADIES COMFORT MEMORIAL A