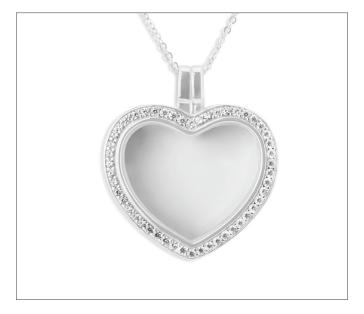

## POLURRIAN HEART KEEPSAKE CLASSIC BRUSHED BRONZE ADULT CREMATION URN

£44

CU-2801-H 5 Cubic Inches | 3" High

Guard safely in the charming heart-shaped Polurrian adult brass miniature cremation urn a small amount of the ashes of your departed loved one. The rounded form and beautiful curves of this tiny heart allow it to fit perfectly in the palm of your hand so that you can hold it close to your own heart and be comforted by it.

## **POLURRIAN HEART KEEPSAKE CLASSIC BRUSHED PEWTER ADULT CREMATION URN**

£44

CU-2802-H 5 Cubic Inches | 3" High

The touching heart-shaped Polurrian adult brass miniature cremation urn is the perfect place to safe keep a small amount of the ashes of your departed loved one. The rounded form and gentle curves of this tiny heart allow it to fit comfortably in the palm of your hand so that you can lift it close to your own heart and find comfort from it.