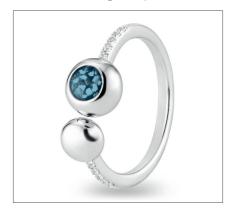

Also available in Gold from: £415.00 Can be engraved up to 20 characters



#### **LADIES UNITY CREMATION ASHES RING WITH FINE CRYSTALS**

**£205** EW-R-331 Also available in Gold from: £415.00 Can be engraved up to 20 characters



#### **LADIES RONDURE ARRAY MEMORIAL ASHES RING**

£185

EW-R-357 Also available in Gold from: £430.00 Can be engraved up to 20 characters



#### LADIES RONDURE ARRAY TRIPLE MEMORIAL ASHES RING

£210

EW-R-359 Also available in Gold from: £480.00 Can be engraved up to 20 characters



#### **LADIES RONDURE MEMORIAL ASHES RING**

£180

Also available in Gold from: £430.00 Can be engraved up to 20 characters



#### **LADIES RONDURE ARRAY AND SPHERE MEMORIAL ASHES RING**

£190

EW-R-358 Also available in Gold from: £440.00 Can be engraved up to 20 characters



#### LADIES RONDURE ARRAY **BUBBLE BAND MEMORIAL ASHES RING**

Also available in Gold from: £460.00 Can be engraved up to 20 characters



#### **LADIES RONDURE OPULENCE MEMORIAL ASHES RING**

£205

Also available in Gold from: £465.00 Can be engraved up to 20 characters



#### LADIES RONDURE TEARDROP **MEMORIAL ASHES RING**

£195

EW-R-362 Also available in Gold from: £445.00 Can be engraved up to 12 characters



#### LADIES RONDURE DOUBLE **ARRAY BUBBLE BAND MEMORIAL ASHES RING**

£220

Also available in Gold from: £470.00 Can be engraved up to 20 characters





#### LADIES RONDURE MEMORIAL **ASHES PENDANT**

**£180** EW-P-135 Also avail-Also available in Gold from: £440.00 Can be engraved up to 5 characters



#### LADIES RONDURE TRIPLE ARRAY **MEMORIAL ASHES NECKLACE**

£159

Also