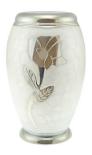

## **ROSE WHITE PATTERNED ADULT CREMATION URN**

**£139** CU-8309 200 Cubic Inches | 10" High | 6" ø

The graceful rounded classic form of the Rose adult brass cremation urn is the perfect place to safe keep the ashes of your dear departed loved one. The pure bright white colour has a fan-shaped pattern incorporated in it and a lovely high lustre