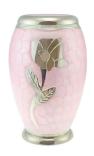

## **ROSE PINK PATTERNED ADULT CREMATION URN**

**£139** CU-8307 200 Cubic Inches | 10" High | 6" ø

Keep the ashes of your dear departed loved one safe in this charming Rose adult brass cremation urn. It has a lovely rounded classic shape with a small flared foot and a flat top in bright shining nickel silver.

This fresh clean pink surface is adorned with a single rose on a stem with two leaves which has a lovely graceful, fluid form and which is delicately engraved in nickel and silver.