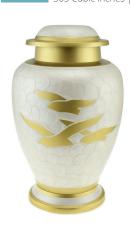

## GOING HOME WHITE PEARL & BRONZE DOUBLE / LARGE ADULT CREMATION URN

**£199** CU-2073-XL 365 Cubic Inches | 13" High | 7.5" ø

This beautiful aluminium cremation urn has an extra-large 350-cubic centimetres capacity. That means, that there is sufficient space to accommodate the cremation ashes of an adult weighing up to sixteen stone. Alternatively,