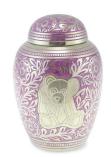

## **BLOOM RED PATTERNED WITH ROSE ADULT CREMATION URN**

£139

CU-2075 200 Cubic Inches | 10" High | 6" ø

The classically shaped Bloom adult brass cremation urn comes in a rich and majestic red colour and is adorned with nickel details and an exquisite blooming rose, a fitting tribute to your loved one. The Bloom adult brass cremation urn is a fitting tribute to your departed loved one with the finely detailed engraved brass rose pictured in full bloom and at the peak of its beauty being a perfect symbol of your eternal love.