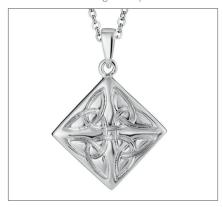

## **SUN FLOWER POLISHED WHITE ADULT CREMATION URN**

200 Cubic Inches | 10" High | 6" ø

The Sun Flower adult brass cremation urn has a classic rounded form with no foot, an elegant extended neck ringed in brass, and a small gently curved lid. It has a clean pure white highly polished finish which reflects a bright inspirational light which will illuminate your spirit.