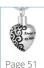

## **LANSALLOS GREY HEART KEEPSAKE ADULT URN WITH STAND**

£44

CU-72H 5 Cubic Inches

The Lansallos adult brass keepsake cremation urn in the shape of a tiny heart is the ideal place to safeguard a small part of the ashes of your departed loved one. The gently rounded form of the little heart begs to be taken in your hands to be of comfort to you as you pass through this time of change.