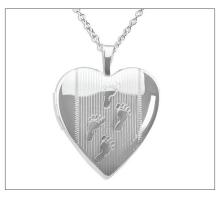

## **FOOTSTEPS LARGE SIZE BRASS CHILD URN IN PINK**

**£139** CU-455 200 Cubic Inches | 10" High | 6" ø

Guard the precious ashes of your departed child / young adult in this beautiful brass child's cremation urn. The cheerful pink colour will lighten your darkness and the delightful golden footprints left by tiny footsteps will serve to help you to contemplate and accept your loss.