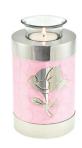

e Tea Light Keepsake Cremation Urn lets you pay tribute to a departed loved one by lighting a small votive candle which sits in a glass holder. It also has space to safeguard a small amount of the cremation ashes so that you can be comforted by their presence.

#### Related products











#### **PAW PRINT BLACK/SILVER TEA** LIGHT PET CREMATION URN

CU-2550-TL 25 Cubic Inches | 5" High | 3.5" ø



The Paw Print brass pet tealight keepsake cremation urn lets you keep a candle lit in eternal memory of your departed four-legged friend. Beneath the glass candle holder, there is space inside the miniature urn for a small amount of the cremation ashes of your dear departed pet.





#### **ROSE PINK PATTERNED TEA LIGHT CREMATION URN KEEPSAKE**

CU-8307-TL 25 Cubic Inches | 5" High | 3.5" ø



The Rose Pink Patterned Tea Light Keepsake Cremation Urn is a charming bright shade of pink and it is adorned with a lovely stylised rose in nickel silver. In the lower part there is room to safekeep a small amount of the cremation ashes of a dear departed, while in the top, there is set a small glass holder where you can place and safely light a votive candle.

#### Related products







#### **PORTHMINSTER TEA LIGHT CREMATION URN KEEPSAKE**

CU-6640-TL 25 Cubic Inches | 5" High | 3.5" ø



The Porthminster Tea Light Keepsake Cremation Urn has an unusual dappled blue finish and a highly polished surface which is embellished solely by pewtercoloured bands around the top and bottom. In the lower part, there is room to safekeep a small amount of cremation ashes, and a small glass holder