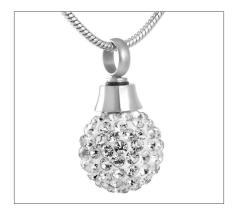

## **BUTTERFLY BRASS ADULT KEEPSAKE / MINIATURE CREMATION URN IN BLUE**

CU-52-KS 3 Cubic Inches | 3" High | 2" ø

Keep a small part of the worldly remains of your loved one in this beautiful blue brass adult cremation keepsake urn. Here, your most cherished memories will be preserved for eternity and safe from any harm.

## Related products

## **BUTTERFLY BRASS ADULT KEEPSAKE / MINIATURE CREMATION URN IN PEWTER**

CU-55-KS 3 Cubic Inches | 3" High | 2" ø

Safekeep a small amount of your loved one's ashes in this miniature brass adult urn so that you can have them near to take in your hand and be comforted by. The black velvet bag which comes with this keepsake urn lets you carry it with you so that your loved one is always nearby. Or, you can place it in the included presentation box for extra safety.