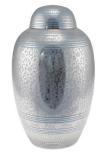

## **POLKERRIS BLUE SPECKLED** WITH BRASS ENGRAVED BAND **ADULT CREMATION URN**

CU-2080 200 Cubic Inches | 10" High | 6" ø

The Polkerris brass adult cremation urn has a pleasing classic style with a gently flared foot, rounded body, short neck and domed lid with a flange. It is painted in a powerful shade of deep blue which has a unique mottled effect which gives it even greater depth and strength.

## **POLKERRIS GREY SPECKLED** WITH NICKEL, SILVER ENGRAVED **BAND ADULT CREMATION URN**

£129

CU-2081 200 Cubic Inches | 10" High | 6" ø

The decorative bands which adorn the flared foot, rounded body, and domed lid of the Polkerris brass adult cremation urn enhance the gently curving classic form, and this urn is a sophisticated and elegant place in which to keep the ashes of a friend or family member, and honour their memory.