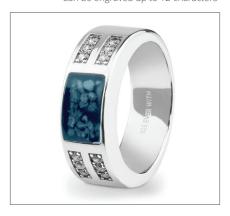

MATION ASHES RING WITH FINE CRYSTALS

£199

EW-R-332 Also available in Gold from: £485.00 Can be engraved up to 20 characters



### LADIES GUARD MEMORIAL ASHES RING

£205

EW-R-345 Also available in Gold from: £505.00 Can be engraved up to 20 characters



### LADIES BIJOU MEMORIAL ASHES RING

£180

EW-R-352 Also available in Gold from: £445.00 Can be engraved up to 20 characters



### LADIES TOGETHER MEMORIAL ASHES RING

£225

EW-R-340 Also available in Gold from: £455.00 Can be engraved up to 20 characters



### UNISEX SHIELD MEMORIAL ASHES RING

£230

EW-R-339 Also available in Gold from: £550.00 Can be engraved up to 12 characters



### UNISEX OBLONG CREMATION **ASHES RING WITH FINE CRYSTALS**

£259 EW-R-303 Also available in Gold from: £670.00 Can be engraved up to 12 characters



### **LADIES THREE OF US CREMATION ASHES RING WITH FINE CRYSTALS**

£245

EW-R-310 Also available in Gold from: £435.00 Can be engraved up to 20 characters



### LADIES ROUND BUBBLE BAND **CREMATION ASHES RING**

FW-R-308 Also available in Gold from: £369.00



#### **UNISEX PURE MEMORIAL ASHES RING**

£220

Also available in Gold from: £650.00 Can be engraved up to 12 characters



### LADIES RADIANCE CREMATION **ASHES RING WITH FINE CRYSTALS**

£225

FW-R-319 Also available in Gold from: £495.00 Can be engraved up to 12 characters



### **LADIES PETALS CREMATION ASHES RING WITH FINE CRYSTALS**

EW-R-305 Also available in Gold from: £395.00 Can be engraved up to 20 characters



#### LADIES WAVES CREMATION **ASHES RING WITH FINE CRYSTALS**

£209

EW-R-317 Also available in Gold from: