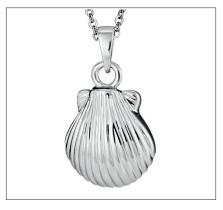

### INFINITY CROSS CREMATION ASHES PENDANT WITH CRYSTALS

£89

EW-SFP-1110 Also available in Gold: £549.00 Can be engraved up to 20 characters



### PAW PRINT CREMATION ASHES PENDANT

£89

EW-SFP-1108
Also available in Gold: £549.00
Can be engraved up to 30 characters



### YELLOW MOON CREMATION ASHES PENDANT

£89

EW-SFP-1112 Also available in Gold: £549.00 Can be engraved up to 20 characters



### BLACK DOG TAG CREMATION ASHES PENDANT WITH CRYSTALS

£89

EW-SFP-1113 Also available in Gold: £549.00 Can be engraved up to 30 characters



## ENTWINE CREMATION ASHES

£89

**PENDANT** 

EW-SFP-1122 Also available in Gold: £549.00 Can be engraved up to 5 characters



### SEASHELL CREMATION ASHES PENDANT

£89

EW-SFP-1125 Also available in Gold: £549.00 Can be engraved up to 20 characters



### FOREVER LOVED CREMATION ASHES PENDANT

£89

EW-SFP-1121 Also available in Gold: £549.00



### FOREVER CREMATION ASHES PENDANT

£89

EW-SFP-1123 Also available in Gold: £549.00 Can be engraved up to 30 characters



### CLASSIC CREMATION ASHES PENDANT

£89

EW-SFP-1126 Also available in Gold: £549.00 Can be engraved up to 20 characters



### MOON AND STARS CREMATION ASHES PENDANT

£89

EW-SFP-1106



# ENCOMPASS CREMATION ASHES PENDANT WITH CRYSTALS

£89

EW-SFP-1124 Also available in Gold: £549.00 Can be engraved up to 20 characters



### TRADITIONAL CLOVER CREMATION ASHES PENDANT

£89

EW-SFP-1137 Also available in Gold: £549.00



## ALWAYS IN MY HEART CREMATION ASHES PENDANT

£89

EW-SFP-1144 Also available in Gold: £549.00 Can be engraved up to 30 characters



### INTRICATE H