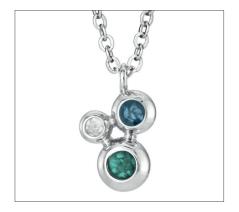

## **BUTTERFLY BRASS ADULT KEEPSAKE / MINIATURE CREMATION URN IN BLUE**

CU-52-KS 3 Cubic Inches | 3" High | 2" ø

Keep a small part of the worldly remains of your loved one in this beautiful blue brass adult cremation keepsake urn. Here, your most cherished memories will be preserved for eternity and safe from any harm.

## **BUTTERFLY BRASS ADULT KEEPSAKE / MINIATURE CREMATION URN IN PEWTER**

CU-55-KS 3 Cubic Inches | 3" High | 2" ø

Safekeep a small amount of your loved one's ashes in this miniature brass adult urn so that you can have them near to take in your hand and be comforted by. The black velvet bag which comes with this keepsake urn lets you carry it with you so that your loved one is always nearby. Or, you can place it in the included presentation box for extra safety.