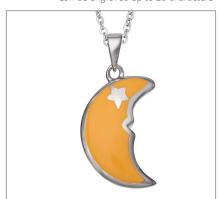

## **SUN FLOWER POLISHED WHITE ADULT CREMATION URN**

200 Cubic Inches | 10" High | 6" ø

The Sun Flower adult brass cremation urn has a classic rounded form with no foot, an elegant extended neck ringed in brass, and a small gently curved lid. It has a clean pure white highly polished finish which reflects a bright inspirational light which will illuminate your spirit.