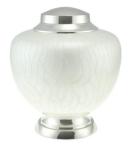

## **KALEIDOSCOPE WHITE** PEARL BUTTERFLY KEEPSAKE **CREMATION URN FOR ASHES**

CU-2041-KS 3 Cubic Inches | 3" High | 2" ø

The white pearl Kaleidoscope brass adult keepsake cremation urn is a beautiful place in which to keep safe a small portion of the precious ashes of a departed loved one. The pearlescent white colour reflects a bright light of hope and peace and the floating butterfly is the perfect symbol of change.