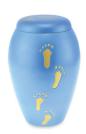

## **FOOTSTEPS LARGE SIZE BRASS CHILD URN IN BLUE**

£139 CU-457

200 Cubic Inches | 10" High | 6" ø

This beautifully formed brass urn will provide an appropriate resting place for all of your child's earthly remains. The rounded shape is both pleasing to the eye and comforting to hold in the hands. Allow yourself time to feel the presence of your beloved child as you come to terms with your loss and move through the grieving process.