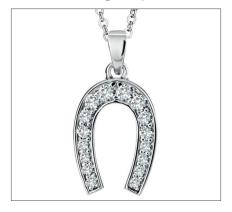

lable in Gold: £549.00



## ALWAYS IN MY HEART CREMATION ASHES PENDANT

£89

EW-SFP-1144 Also available in Gold: £549.00 Can be engraved up to 30 characters



### INTRICATE HEART CREMATION ASHES PENDANT

£89

EW-SFP-1143 Also available in Gold: £549.00 Can be engraved up to 20 characters



### DROPLET CREMATION ASHES PENDANT WITH CRYSTALS

£89

EW-SFP-1142 Also available in Gold: £549.00



### BLACK CAT CREMATION ASHES PENDANT

£89

EW-SFP-1138 Also available in Gold: £549.00 Can be engraved up to 30 characters



### ETERNAL LOVE CREMATION ASHES PENDANT

£89

EW-SFP-1140 Also available in Gold: £549.00 Can be engraved up to 20 characters



### EVERLASTING LOVE CREMATION ASHES PENDANT WITH CRYSTALS

£89

EW-SFP-1145 Also available in Gold: £549.00 Can be engraved up to 20 characters



### DOG CREMATION ASHES PENDANT

£89

EW-SFP-1139 Also available in Gold: £549.00 Can be engraved up to 30 characters



### BONE CREMATION ASHES PENDANT

£89

EW-SFP-1141 Also available in Gold: £549.00 Can be engraved up to 20 characters



## WINGS OF LOVE CREMATION ASHES PENDANT

£89

EW-SFP-1146 Also available in Gold: £549.00 Can be engraved up to 12 characters



# ETERNAL TREASURE CREMATION ASHES PENDANT

£89

EW-SFP-1149
Also available in Gold: £549.00
Can be engraved up to 5 characters



## RIDGED CROSS CREMATION ASHES PENDANT

£89

EW-SFP-1128 Also available in Gold: £549.00 Can be engraved up to 20 characters



### ROSE CREMATION ASHES PENDANT

£89

EW-SFP-1129 Also available in Gold: £549.00 Can be engraved up to 5 characters



### INFINITE CROSS CREMATION ASHES PENDANT