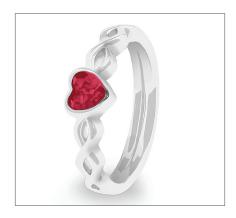

please see each item for how many characters of engraving is possible. Engraving is an extra £39 cost.

Please remember that as this jewellery piece is made bespoke for each customer, returns and refunds are not accepted. Please also remember to always keep a small amount of ashes in case of loss.

These creations are the end result of many manual handcrafted steps, that can lead to small differences in resin colour and finish. They are made by expert hands of experienced goldsmiths and artisans, combining traditional and new techniques to create a beautiful memorial jewellery piece.

Please contact us on 01872 487101 or refer to our website for further details and sizing of our jewellery pieces.



### LADIES BEAU MEMORIAL ASHES RING

£235

EW-R-353 Also available in Gold from: £505.00



### LADIES TEARDROP MEMORIAL ASHES RING

£190

EW-R-349 Also available in Gold from: £430.00 Can be engraved up to 20 characters



# LADIES SWEETHEART CREMATION ASHES RING WITH FINE CRYSTALS

£235

EW-R-342 Also available in Gold from: £465.00



### LADIES DEAREST MEMORIAL ASHES RING

£210

EW-R-338 Also available in Gold from: £465.00 Can be engraved up to 20 characters



### LADIES PRAISE CREMATION ASHES RING WITH FINE CRYSTALS

£200

EW-R-348
Also available in Gold from: £530.00
Can be engraved up to 20 characters



### LADIES JEWEL CREMATION ASHES RING WITH FINE CRYSTAL

£245

EW-R-343 Also available in Gold from: £475.00 Can be engraved up to 20 characters



### LADIES DROPLETS CREMATION ASHES RING WITH FINE CRYSTALS

£285

EW-R-346 Also available in Gold from: £595.00 Can be e