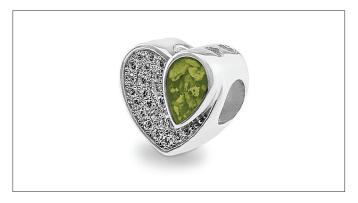

lable in Gold from: £459.00 Can be engraved up to 25 characters



## CHERISH CREMATION ASHES CHARM BEAD WITH FINE CRYSTALS

£170

EW-CB-401 Also available in Gold from: £505.00 Can be engraved up to 20 characters



## HEART CREMATION ASHES CHARM BEAD

£170

EW-CB-403

Also available in Gold from: £490.00



## PEACE MEMORIAL ASHES CHARM BEAD WITH FINE CRYSTALS

£160

EW-CB-402 Also available in Gold from: £470.00 Can be engraved up to 25 characters



## COMFORT CREMATION ASHES CHARM BEAD WITH FINE CRYSTALS

£175

EW-CB-406

Also available in Gold from: £495.00



## ADMIRE CREMATION ASHES CHARM BEAD WITH FINE CRYSTALS

£180

EW-CB-405

Also available in Gold from: £505.00



## BELOVED CREMATION ASHES CHARM BEAD WITH FINE CRYSTALS

£180

EW-CB-404

Also available in Gold from: £505.00



# GENTS FANCY OVAL CREMATION ASHES CUFFLINKS WITH FINE CRYSTALS

£255

EW-CL-603 Also available in Gold from: £870.00 Can be engraved up to 25 characters



#### GENTS FANCY ROUND CREMATION ASHES CUFFLINKS WITH FINE CRYSTALS

£235

EW-CL-604 Also available in Gold from: £895.00 Can be engraved up to 25 characters



### GENTS CLASSIC ROUND MEMORIAL ASHES CUFFLINKS

£220

EW-CL-605 Also available in Gold from: £740.00 Can be engraved up to 5 characters



### GENTS OVAL MEMORIAL ASHES CUFFLINKS

£225

EW-CL-602 Also available in Gold from: £920.00 Can be engraved up to 25 characters



### LADIES CHERISH MEMORIAL ASHES EARRINGS

£235

EW-E-201 Also available in Gold from: £369.00



## LADIES CLASSIC ROUND CREMATION ASHES EARRINGS

£205

EW-E-202 Also available in Gold from: £355.00



#