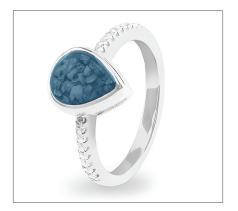

## **LANSALLOS GREY HEART KEEPSAKE ADULT URN WITH STAND**

£44

CU-72H 5 Cubic Inches

The Lansallos adult brass keepsake cremation urn in the shape of a tiny heart is the ideal place to safeguard a small part of the ashes of your departed loved one. The gently rounded form of the little heart begs to be taken in your hands to be of comfort to you as you pass through this time of change.