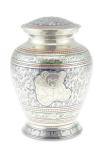

## **BLOOM RED PATTERNED WITH ROSE ADULT CREMATION URN**

£139

CU-2075 200 Cubic Inches | 10" High | 6" ø

The classically shaped Bloom adult brass cremation urn comes in a rich and majestic red colour and is adorned with nickel details and an exquisite blooming rose, a fitting tribute to your loved one. The Bloom adult brass cremation urn is a fitting tribute to your departed loved one with the finely detailed engraved brass rose pictured in full bloom and at the peak of its beauty being a perfect symbol of your eternal love.