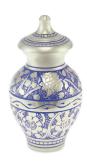

## **BLOOM RED PATTERNED WITH ROSE ADULT CREMATION URN**

£139

CU-2075 200 Cubic Inches | 10" High | 6" ø

The classically shaped Bloom adult brass cremation urn comes in a rich and majestic red colour and is adorned with nickel details and an exquisite blooming rose, a fitting tribute to your loved one. The Bloom adult brass cremation urn is a fitting tribute to your departed loved one with the finely detailed engraved brass rose pictured in full bloom and at the peak of its beauty being a perfect symbol of your eternal love.