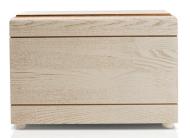

# CLASSIC BEECH WOODEN ROUNDED ADULT CREMATION URN FOR ASHES

£150

CU-1402 28cm high, 23cm wide, 21cm deep

This rounded wooden urn is so attractive in its simplicity. The natural colour and variegation of the Beech wood are enhanced by the half-matt varnish which creates the perfect finish to appreciate the outstanding natural beauty of this fine wood. This wooden urn is the ideal choice to contain the ashes of a nature lover. You will find comfort knowing that your loved one rests peacefully in this beautiful natural place. If you are going to inter the ashes in a special place, or in a graveyard, you can be sure that this urn decomposes completely over a period of time and will release the ashes back to the earth. The screw top of this Beech wood urn is simple to remove to insert the ashes inside, and also closes securely to then keep them safe. If you wish, applying some wood glue onto the threads of the lid as you replace it will permanently secure the lid to the urn.