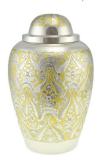

place for your loved one's ashes.

The complexity and the level of workmanship required to produce the fine geometric designs which embellish the whole of the Engraved Going Home brass adult cremation urn is truly impressive.



Page 37

## **RADIANCE BLACK/BRASS ENGRAVED RADIANCE ADULT CREMATION URN**

CU-2502 200 Cubic Inches | 11" High | 6" ø



The incredibly detailed brass engraving of the Radiance adult brass cremation urn makes it a mystical and exotic resting place for the ashes of your departed loved one. The intricate geometric designs which cover the entire urn stand out strongly against the polished black surface and are flawlessly executed

## Related products



## **CLOVELLY BRASS ADULT CREMATION URN IN GOLD & SILVER**

£149 CU-3030

200 Cubic Inches | 11.5" High | 6.5" ø



This cremation urn is lovingly crafted from solid brass, and when you take this beautiful object in your hands the weight and cool solidness of the metal will help to comfort and centre you. This urn has a gently rounded form and no base, so it feels really good to hold and be strengthened by.



## **AUTUMN GREY/PEWTER AUTUMN ADULT CREMATION URN**

£119

CU-2010

200 Cubic Inches | 10" High | 6" ø



The Autumn adult brass cremation urn has a classic rounded form and domed lid with a highly polished grey surface which is adorned with three stylised leaves in pewter which are tumbling towards the ground.

The Autumn brass adult cremation urn has a curvaceous elegant classic shape topped with a domed lid with an extended lower band.



## **SUN FLOWER POLISHED WHITE ADULT CREMATION URN**