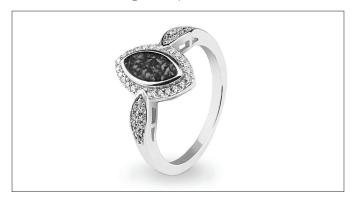

## PINK ENGRAVED GOING HOME **ADULT CREMATION URN**

200 Cubic Inches | 10" High | 6" ø

The bright shade of pink of the Engraved Going Home brass adult cremation urn sheds a warm inspirational light from its polished surface which reflects on the highly-detailed nickel silver engravings to create a rich and opulent visual delight.

## **SUN FLOWER POLISHED WHITE ADULT CREMATION URN**

200 Cubic Inches | 10" High | 6" ø

The Sun Flower adult brass cremation urn has a classic rounded form with no foot, an elegant extended neck ringed in brass, and a small gently curved lid. It has a clean pure white highly polished finish which reflects a bright inspirational light which will illuminate your spirit.