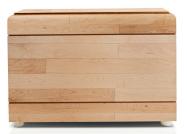

## OAK WOODEN CASKET ADULT CREMATION URN FOR ASHES

£120

CU-1405

19cm high, 27cm wide, 18cm deep

This wooden casket is crafted from solid Oak wood that has a half-matt lacquer to create a lovely natural finish. The generous size of this wooden urn allows ample space to safeguard the precious ashes of a departed adult. It is beautifully finished and will grace your mantelpiece or wherever you choose to keep it in your home. It will be as a lovely reminder of your departed loved one, and a fitting tribute. Alternatively, if you choose to inter the casket in a special place, it will naturally biodegrade over time so releasing the ashes back into the earth. To insert the ashes, you simply invert the casket. Then you remove the four screws that are recessed within the feet of the urn. This allows you to take out the base and insert the ashes within. The bottom board fits tightly so when you replace the screws the ashes will be held safely within the urn.