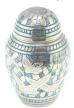

## **BLOOM RED PATTERNED WITH ROSE ADULT CREMATION URN**

£139

CU-2075 200 Cubic Inches | 10" High | 6" ø

The classically shaped Bloom adult brass cremation urn comes in a rich and majestic red colour and is adorned with nickel details and an exquisite blooming rose, a fitting tribute to your loved one. The Bloom adult brass cremation urn is a fitting tribute to your departed loved one with the finely detailed engraved brass rose pictured in full bloom and at the peak of its beauty being a perfect symbol of your eternal love.