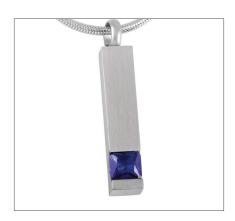

## **LANSALLOS GREY HEART KEEPSAKE ADULT URN WITH STAND**

£44

CU-72H 5 Cubic Inches

The Lansallos adult brass keepsake cremation urn in the shape of a tiny heart is the ideal place to safeguard a small part of the ashes of your departed loved one. The gently rounded form of the little heart begs to be taken in your hands to be of comfort to you as you pass through this time of change.

## POLURRIAN HEART KEEPSAKE CLASSIC BRUSHED BRONZE ADULT CREMATION URN

£44

CU-2801-H 5 Cubic Inches | 3" High

Guard safely in the charming heart-shaped Polurrian adult brass miniature cremation urn a small amount of the ashes of your departed loved one. The rounded form and beautiful curves of this tiny heart allow it to fit perfectly in the palm of your hand so that you can hold it close to your own heart and be comforted by it.

## **POLURRIAN HEART KEEPSAKE CLASSIC BRUSHED PEWTER ADULT CREMATION URN**

£44

CU-2802-H 5 Cubic Inches | 3" High

The touching heart-shaped Polurrian adult brass miniature cremation urn is the perfect place to safe keep a small amount of the ashes of your departed loved one. The rounded form and gentle curves of this tiny heart allow it to fit comfortably in the palm of your hand so that you can lift it close to your own heart and find comfort from it.