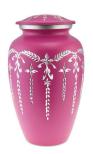

## **BLOOM RED PATTERNED WITH ROSE ADULT CREMATION URN**

£139

CU-2075 200 Cubic Inches | 10" High | 6" ø

The classically shaped Bloom adult brass cremation urn comes in a rich and majestic red colour and is adorned with nickel details and an exquisite blooming rose, a fitting tribute to your loved one. The Bloom adult brass cremation urn is a fitting tribute to your departed loved one with the finely detailed engraved brass rose pictured in full bloom and at the peak of its beauty being a perfect symbol of your eternal love.