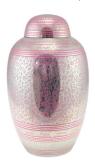

emation urn. The elegantly styled flared foot and lipped lid are of a warm burnished matt copper colour. This brass urn has a pleasing rounded body which has an attractive mottled effect in copper and black and is adorned with three stylised leaves.

## Related products



## **POLISHED RUST HARVEST ADULT CREMATION URN**

200 Cubic Inches | 10" High | 6" ø



The fine classic lines of this adult brass cremation urn make this an elegant and dignified last resting place for the mortal remains of your loved one. The highly polished surface gleams in a warm rich rust colour which brings back happy memories of long tranquil walks in the woods on an autumn afternoon with friends.

## Related products







## PINK ENGRAVED GOING HOME **ADULT CREMATION URN**

200 Cubic Inches | 10" High | 6" ø



The bright shade of pink of the Engraved Going Home brass adult cremation urn sheds a warm inspirational light from its polished surface which reflects on the highly-detailed nickel silver engravings to create a rich and opulent visual delight.



## **BLUE ENGRAVED GOING HOME ADULT CREMATION URN**

200 Cubic Inches | 10" High | 6" ø



The exotic and opulent geometric etchings which entirely cover the Engraved Going Home brass adult cremation urn, along with the three flying birds, make this a very special resting place for your loved one's ashes.

The complexity and the level of workmanship required to produce the fine geometric designs which embellish the whole of the Engraved Going Home brass adult cremation urn is truly impressive.



Page 37

## **RADIANCE BLACK/BRASS ENGRAVED RADI