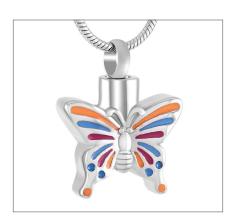

m to be scattered.



# CREMATION JEWELLERY

We have a range of beautiful Cremation Jewellery pieces in a number of different styles, from both our value range and also our premium Sterling Silver range. All come with a presentation box and chain. Perfect for gifting.

Our self-fill cremation jewellery comes with everything you need in order to place a small amount of ashes into the hidden chamber.

### SILVER AND BRONZE HEART MEMORIAL ASH KEEPSAKE CREMATION PENDANT

£28

CU-8078 Stainless Steel 316L



# BALL CRYSTAL MEMORIAL ASH KEEPSAKE CREMATION PENDANT

£28

CU-8865 Stainless Steel 316L



# SILVER CYLINDER MEMORIAL ASH KEEPSAKE CREMATION PENDANT

£28

CU-2023 Stainless Steel 316L



### MULTICOLOUR BUTTERFLY MEMORIAL ASH KEEPSAKE CREMATION PENDANT

£28

CU-9239 Stainless Steel 316L



# RED GLASS HEART MEMORIAL ASH KEEPSAKE CREMATION PENDANT

£28

CU-8367 Stainless Steel 316L



### SILVER WITH STONES MEMORIAL ASH KEEPSAKE CREMATION PENDANT

£28

CU-8387 Stainless Steel 316L



### ALWAYS IN MY HEART MEMORIAL ASH KEEPSAKE CREMATION PENDANT

£28

CU-2472 Stainless Steel 316L



# WHITE FEATHER WITH CRYSTAL MEMORIAL ASH KEEPSAKE CREMATION PENDANT

£28

CU-8719 Stainless Steel 316L



### SILVER WITH BLACK STRIPES MEMORIAL ASH KEEPSAKE CREMATION PENDANT

£28

CU-2464 Stainless Steel 316L



### PURPLE DROP MEMORIAL ASH KEEPSAKE CREMATION PENDANT ASH KEEPSAKE CREMATION

CU-9410 Stainless Steel 316L



### WHITE CRYSTAL MEMORIAL ASH KEEPSAKE CREMATION PENDANT

CU-8072 Stainless Steel 316L



## **HEART WITH STONES MEMORIAL PENDANT**

CU-8018 Stainless Steel 316L



### **D