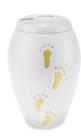

## **FOOTSTEPS LARGE SIZE BRASS CHILD URN IN PINK**

**£139** CU-455 200 Cubic Inches | 10" High | 6" ø

Guard the precious ashes of your departed child / young adult in this beautiful brass child's cremation urn. The cheerful pink colour will lighten your darkness and the delightful golden footprints left by tiny footsteps will serve to help you to contemplate and accept your loss.

## **FOOTSTEPS LARGE SIZE BRASS CHILD URN IN WHITE**

200 Cubic Inches | 10" High | 6" ø

The pure clean white colour of this pleasingly shaped child's / young adult's brass cremation urn reminds us of the innocent young life which has ended too soon. The passing on of a child is hard to reconcile, but the trail of perfectly formed golden-coloured footprints which ascend one side of the urn and reach the top should affirm for us that we all must follow the path that is laid out in front of us.