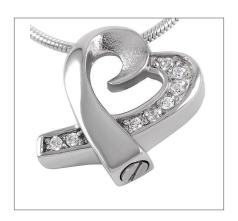

## **LANSALLOS GREY HEART KEEPSAKE ADULT URN WITH STAND**

£44

CU-72H 5 Cubic Inches

The Lansallos adult brass keepsake cremation urn in the shape of a tiny heart is the ideal place to safeguard a small part of the ashes of your departed loved one. The gently rounded form of the little heart begs to be taken in your hands to be of comfort to you as you pass through this time of change.