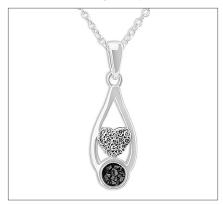

S RONDURE MEMORIAL **ASHES PENDANT**

**£180** EW-P-135 Also avail-Also available in Gold from: £440.00 Can be engraved up to 5 characters



#### LADIES RONDURE TRIPLE ARRAY **MEMORIAL ASHES NECKLACE**

£159

Also available in Gold from: £400.00



#### LADIES RONDURE MEMORIAL **ASHES PENDANT**

£155

Also available in Gold from: £395.00 Can be engraved up to 25 characters



#### **LADIES RONDURE ARRAY MEMORIAL ASHES PENDANT**

£169

EW-P-136 Also available in Gold from: £405.00 Can be engraved up to 5 characters



#### LADIES RONDURE TRIPLE DROP **MEMORIAL ASHES NECKLACE**

Also available in Gold from: £540.00 Can be engraved up to 5 characters



#### LADIES PROTECT MEMORIAL **ASHES PENDANT WITH FINE CRYSTALS**

Also available in Gold from: £420.00 Can be engraved up to 5 characters



#### LADIES RONDURE DROP **MEMORIAL ASHES PENDANT**

£180

EW-P-137 Also available in Gold from: £440.00 Can be engraved up to 5 characters



#### **LADIES RONDURE TRIPLE BALL DROP MEMORIAL ASHES NECKLACE**

Also available in Gold from: £550.00



#### LADIES STAR MEMORIAL **ASHES PENDANT**

£160

FW-P-134 Also available in Gold from: £405.00 Can be engraved up to 25 characters



## LADIES MOTHER AND CHILD CREMATION ASHES PENDANT

£190

EW-P-118
Also available in Gold from: £470.00



#### UNISEX SOLACE CROSS MEMORIAL ASHES PENDANT WITH FINE CRYSTAL

£190

EW-P-120 Also available in Gold from: £455.00 Can be engraved up to 5 characters



## LADIES ANGEL WINGS CREMATION ASHES NECKLACE

£205

EW-P-132 Also available in Gold from: £570.00 Can be engraved up to 20 characters



# LADIES M