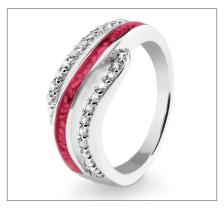

## **BLOOM RED PATTERNED WITH ROSE ADULT CREMATION URN**

£139

CU-2075 200 Cubic Inches | 10" High | 6" ø

The classically shaped Bloom adult brass cremation urn comes in a rich and majestic red colour and is adorned with nickel details and an exquisite blooming rose, a fitting tribute to your loved one. The Bloom adult brass cremation urn is a fitting tribute to your departed loved one with the finely detailed engraved brass rose pictured in full bloom and at the peak of its beauty being a perfect symbol of your eternal love.