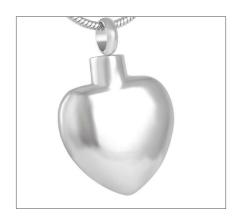

## **LANSALLOS GREY HEART KEEPSAKE ADULT URN WITH STAND**

£44

CU-72H 5 Cubic Inches

The Lansallos adult brass keepsake cremation urn in the shape of a tiny heart is the ideal place to safeguard a small part of the ashes of your departed loved one. The gently rounded form of the little heart begs to be taken in your hands to be of comfort to you as you pass through this time of change.

## POLURRIAN HEART KEEPSAKE CLASSIC BRUSHED BRONZE ADULT CREMATION URN

£44

CU-2801-H 5 Cubic Inches | 3" High

Guard safely in the charming heart-shaped Polurrian adult brass miniature cremation urn a small amount of the ashes of your departed loved one. The rounded form and beautiful curves of this tiny heart allow it to fit perfectly in the palm of your hand so that you can hold it close to your own heart and be comforted by it.

## STAND FOR HEART KEEPSAKE BRUSHED BRONZE ADULT

£10

CU-3675 200 Cubic Inches

**CREMATION URN** 

Display the very special miniature keepsake heart-shaped urn which contains some of the ashes of your departed loved one wherever you choose with this simple, discreet and elegant stand.

## **POLURRIAN HEART KEEPSAKE CLASSIC BRUSHED PEWTER ADULT CREMATION URN**

£44

CU-2802-H 5 Cubic Inches | 3" High

The touching heart-shaped Polurrian adult brass miniature cremation urn is the perfect place to safe keep a small amount of the ashes of your departed loved one. The rounded form and gentle curves of this tiny heart allow it to fit comfortably in the palm of your hand so that you can lift it close to your own heart and find comfort from it.

## STAND FOR HEART KEEPSAKE **BRUSHED PEWTER ADULT CREMATION URN**

£19

CU-3674 200 Cubic Inches

The miniature keepsake heart-shaped urn where some of the ashes of your departed loved one are safely stored feels solid and comfortable to hold in your hand and can give you strength and consolation when you're feeling down.