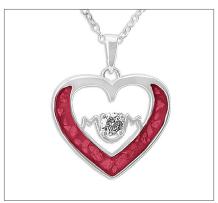

## **LANSALLOS GREY HEART KEEPSAKE ADULT URN WITH STAND**

£44

CU-72H 5 Cubic Inches

The Lansallos adult brass keepsake cremation urn in the shape of a tiny heart is the ideal place to safeguard a small part of the ashes of your departed loved one. The gently rounded form of the little heart begs to be taken in your hands to be of comfort to you as you pass through this time of change.