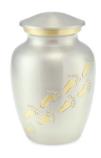

## **GOING HOME ADULT CREMATION KEEPSAKE URN IN** WHITE PEARL & BRONZE

£42

CU-2073-KS 3 Cubic Inches | 3" High | 2" ø

Keep a small part of a departed loved one's ashes in the beautiful Going Home brass adult miniature cremation urn as a loving tribute to their memory. The simple stylised bird figures which grace this touching urn are movingly depicted flying together on their homeward journey.