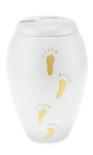

## **FOOTSTEPS LARGE SIZE BRASS CHILD URN IN PINK**

**£139** CU-455 200 Cubic Inches | 10" High | 6" ø

Guard the precious ashes of your departed child / young adult in this beautiful brass child's cremation urn. The cheerful pink colour will lighten your darkness and the delightful golden footprints left by tiny footsteps will serve to help you to contemplate and accept your loss.