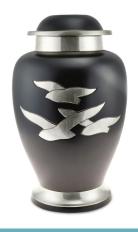

Page 27

Page 41

**GOING HOME ADULT CREMATION URN IN BLACK & BRONZE MAT** 

CU-2071 200 Cubic Inches | 10" High | 6" ø

The matt back finish of the Going Home brass adult cremation urn provides an ideal backdrop for the engraved birds seen flying serenely towards their resting place. This simple but touching urn is a loving and fitting tribute to the memory of a departed friend or family member and provides a beautiful place in which to safekeep their ashes