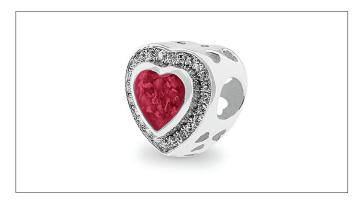

## **BLOOM BRASS ADULT KEEPSAKE / MINIATURE CREMATION URN IN RED**

£40

CU-2075-KS 3 Cubic Inches | 3" High | 2" ø

The classically shaped Bloom adult keepsake brass cremation urn comes in a rich and majestic red colour and is adorned with nickel details and an exquisite blooming rose, a fitting tribute to your loved