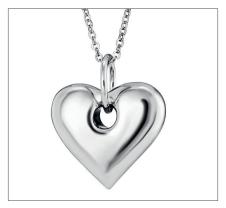

24 Also available in Gold: £549.00 Can be engraved up to 20 characters



### TRADITIONAL CLOVER CREMATION ASHES PENDANT

£89

EW-SFP-1137 Also available in Gold: £549.00



## ALWAYS IN MY HEART CREMATION ASHES PENDANT

£89

EW-SFP-1144 Also available in Gold: £549.00 Can be engraved up to 30 characters



### INTRICATE HEART CREMATION ASHES PENDANT

£89

EW-SFP-1143 Also available in Gold: £549.00 Can be engraved up to 20 characters



### DROPLET CREMATION ASHES PENDANT WITH CRYSTALS

£89

EW-SFP-1142 Also available in Gold: £549.00



### BLACK CAT CREMATION ASHES PENDANT

£89

EW-SFP-1138 Also available in Gold: £549.00 Can be engraved up to 30 characters



### ETERNAL LOVE CREMATION ASHES PENDANT

£89

EW-SFP-1140 Also available in Gold: £549.00 Can be engraved up to 20 characters



### EVERLASTING LOVE CREMATION ASHES PENDANT WITH CRYSTALS

£89

EW-SFP-1145 Also available in Gold: £549.00 Can be engraved up to 20 characters



### DOG CREMATION ASHES PENDANT

£89

EW-SFP-1139 Also available in Gold: £549.00 Can be engraved up to 30 characters



### BONE CREMATION ASHES PENDANT

£89

EW-SFP-1141 Also available in Gold: £549.00 Can be engraved up to 20 characters



## WINGS OF LOVE CREMATION ASHES PENDANT

£89

EW-SFP-1146 Also available in Gold: £549.00 Can be engraved up to 12 characters



# ETERNAL TREASURE CREMATION ASHES PENDANT

£89

EW-SFP-1149
Also available in Gold: £549.00
Can be engraved up to 5 characters



## RIDGED CROSS CREMATION ASHES PENDANT

£89

EW-SFP-1128 Also available in Gold: £549.00 Can be engraved up to 20 characters



### ROSE CREMATIO