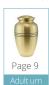

## **AUTUMN GREY/PEWTER AUTUMN ADULT CREMATION URN**

£119

CU-2010

200 Cubic Inches | 10" High | 6" ø

The Autumn adult brass cremation urn has a classic rounded form and domed lid with a highly polished grey surface which is adorned with three stylised leaves in pewter which are tumbling towards the ground.

The Autumn brass adult cremation urn has a curvaceous elegant classic shape topped with a domed lid with an extended lower band.