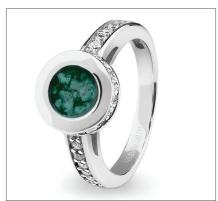

## PINK ENGRAVED GOING HOME **ADULT CREMATION URN**

200 Cubic Inches | 10" High | 6" ø

The bright shade of pink of the Engraved Going Home brass adult cremation urn sheds a warm inspirational light from its polished surface which reflects on the highly-detailed nickel silver engravings to create a rich and opulent visual delight.