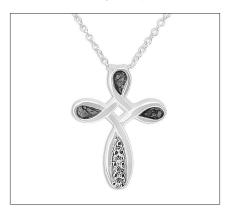

racters



#### **UNISEX PAW PRINT MEMORIAL ASHES PENDANT WITH FINE CRYSTALS**

£220

EW-P-133 Also available in Gold from: £465.00 Can be engraved up to 20 characters



#### **LADIES ADORE MEMORIAL ASHES NECKLACE**

£220

EW-P-117 Also available in Gold from: £495.00



#### **LADIES KEY MEMORIAL ASHES PENDANT**

£200

EW-P-124 Also available in Gold from: £500.00 Can be engraved up to 12 characters



#### LADIES CLOVER MEMORIAL **ASHES PENDANT**

£195

FW-P-131 Also available in Gold from: £460.00 Can be engraved up to 5 characters



#### **LADIES ANGEL MEMORIAL ASHES PENDANT**

EW-P-115 Also available in Gold from: £415.00



#### **UNISEX CELTIC CROSS MEMORIAL ASHES PENDANT** WITH FINE CRYSTALS

£195

EW-P-127 Also available in Gold from: £455.00 Can be engraved up to 5 characters



#### **LADIES BUTTERFLIES CREMATION ASHES NECKLACE** WITH FINE CRYSTALS

£230

EW-P-126 Also available in Gold from: £535.00 Can be engraved up to 5 characters



#### **LADIES PRAISE MEMORIAL ASHES NECKLACE**

£220

EW-P-116 Also available in Gold from: £495.00 Can be engraved up to 5 characters



## LADIES MARQUISE MEMORIAL ASHES PENDANT WITH FINE CRYSTALS

£180

EW-P-107 Also available in Gold from: £360.00 Can be engraved up to 5 characters



## LADIES TREASURE CREMATION ASHES PENDANT WITH FINE CRYSTALS

£199

EW-P-108

Also available in Gold from: £415.00 Can be engraved up to 20 characters



## LADIES COMFORT MEMORIAL ASHES PENDANT

£149

EW-P-114 Also available in Gold from: £370.00 Can be engraved up to 5 characters



## LADIES EMBRACE MEMORIAL ASHES PENDANT

£160

EW-P-113