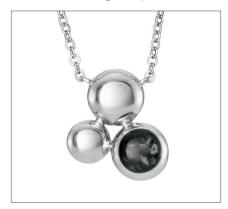

MEMORIAL ASHES RING**

£195

EW-R-362 Also available in Gold from: £445.00 Can be engraved up to 12 characters



#### LADIES RONDURE DOUBLE **ARRAY BUBBLE BAND MEMORIAL ASHES RING**

£220

Also available in Gold from: £470.00 Can be engraved up to 20 characters





#### LADIES RONDURE MEMORIAL **ASHES PENDANT**

**£180** EW-P-135 Also avail-Also available in Gold from: £440.00 Can be engraved up to 5 characters



#### LADIES RONDURE TRIPLE ARRAY **MEMORIAL ASHES NECKLACE**

£159

Also available in Gold from: £400.00



#### LADIES RONDURE MEMORIAL **ASHES PENDANT**

£155

Also available in Gold from: £395.00 Can be engraved up to 25 characters



#### **LADIES RONDURE ARRAY MEMORIAL ASHES PENDANT**

£169

EW-P-136 Also available in Gold from: £405.00 Can be engraved up to 5 characters



#### LADIES RONDURE TRIPLE DROP **MEMORIAL ASHES NECKLACE**

Also available in Gold from: £540.00 Can be engraved up to 5 characters



#### LADIES PROTECT MEMORIAL **ASHES PENDANT WITH FINE CRYSTALS**

Also available in Gold from: £420.00 Can be engraved up to 5 characters



#### LADIES RONDURE DROP **MEMORIAL ASHES PENDANT**

£180

EW-P-137 Also available in Gold from: £440.00 Can be engraved up to 5 characters



#### **LADIES RONDURE TRIPLE BALL DROP MEMORIAL ASHES NECKLACE**

Also available in Gold from: £550.00



#### LADIES STAR MEMORIAL **ASHES PENDANT**

£160

FW-P-134 Also available in Gold from: £405.00 Can be engraved up to 25 characters



## LADIES MOTHER AND CHILD CREMATION ASHES PENDANT

£190

EW-P-118
Also available in Gold from: £470.00



#### UNISEX SOLACE CROSS MEM