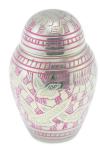

## **POLDHU KEEPSAKE PINK ENGRAVED FLUTTER ADULT CREMATION URN**

£40

CU-9021-KS 3 Cubic Inches | 3.5" High | 2" ø

The Poldhu brass adult flutter keepsake cremation urn makes a luxurious and exotic place in which to safeguard a small part of the ashes of a departed friend or family member. Look closely at the intricate details of the ornate engravings which embellish the entire surface of this exquisite little urn.