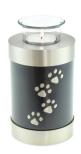

Light Keepsake Cremation Urn is the perfect place in which to safeguard some of the cremated remains of a departed loved one and also has a glass holder where you can light a votive candle in loving memory of the dear departed.







### **GOING HOME WHITE PEARL** & BRONZE TEA LIGHT **CREMATION URN KEEPSAKE**

CU-2073-TL 25 Cubic Inches | 5" High | 3.5" ø



The Going Home White Pearl & Bronze Tea Light Keepsake Cremation Urn lets you pay tribute to a departed loved one by lighting a small votive candle which sits in a glass holder. It also has space to safeguard a small amount of the cremation ashes so that you can be comforted by their presence.

#### Related products











#### **PAW PRINT BLACK/SILVER TEA** LIGHT PET CREMATION URN

CU-2550-TL 25 Cubic Inches | 5" High | 3.5" ø



The Paw Print brass pet tealight keepsake cremation urn lets you keep a candle lit in eternal memory of your departed four-legged friend. Beneath the glass candle holder, there is space inside the miniature urn for a small amount of the cremation ashes of your dear departed pet.





#### **ROSE PINK PATTERNED TEA LIGHT CREMATION URN KEEPSAKE**

CU-8307-TL 25 Cubic Inches | 5" High | 3.5" ø



The Rose Pink Patterned Tea Light Keepsake Cremation Urn is a charming bright shade of pink and it is adorned with a lovely stylised rose in nickel silver. In the lower part there is room to safekeep a small amount of the cremation ashes of a dear departed, while in the top, there is set a small glass holder where you can place and safely light a votive candle.

#### Related products







#### **