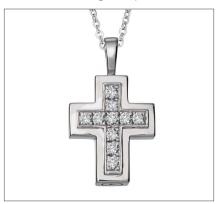

Steel 316L



### DAISY CREMATION ASHES PENDANT

£89

EW-SFP-1104 Also available in Gold: £549.00 Can be engraved up to 20 characters



## TRADITIONAL CYLINDER CREMATION ASHES PENDANT

£89

EW-SFP-1101 Also available in Gold: £549.00 Can be engraved up to 20 characters



### STAR FLOWER CREMATION ASHES PENDANT

£89

EW-SFP-1119 Also available in Gold: £549.00



### BROKEN HEART CREMATION ASHES PENDANT WITH CRYSTALS

£89

EW-SFP-1116 Also available in Gold: £549.00 Can be engraved up to 20 characters



### YIN YANG DUAL CHAMBER CREMATION ASHES PENDANT WITH CRYSTALS

£89

EW-SFP-1111 Also available in Gold: £549.00 Can be engraved up to 20 characters



### CROSS CREMATION ASHES PENDANT WITH CRYSTALS

£89

EW-SFP-1105
Also available in Gold: £549.00
Can be engraved up to 20 characters



### JOURNEY OF LIFE CREMATION ASHES PENDANT

£89

EW-SFP-1102 Also available in Gold: £549.00 Can be engraved up to 20 characters



### HEART CREMATION ASHES PENDANT

£89

EW-SFP-1107 Also available in Gold: £549.00 Can be engraved up to 30 characters



### BAR CREMATION ASHES PENDANT WITH CRYSTAL

£89

EW-SFP-1109 Also available in Gold: £549.00 Can be engraved up to 20 characters



# CIRCLE OF LIFE CREMATION ASHES PENDANT WITH CRYSTALS

£89

EW-SFP-1117
Also available in Gold: £549.00
Can be engraved up to 30 characters



### HEART SHAPED CREMATION ASHES PENDANT WITH

£89

**CRYSTALS** 

EW-SFP-1118 Also available in Gold: £549.00 Can be engraved up to 20 characters



### FOREVER TREASURED CREMATION ASHES PENDANT

£89

EW-SFP-1120 Also available in Gold: £549.00 Can be engraved up