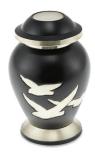

## **GOING HOME BLACK & NICKEL MATT ADULT CREMATION URN**

CU-2030 200 Cubic Inches | 10" High | 6" ø

The Going Home brass adult cremation urn has a simple classic design with a symmetrical rounded form. The rich deep matt black surface provides the perfect background to really appreciate the finely detailed engravings and the subtle accent lines which adorn the foot and lid flanges, and the short neck, in contrasting nickel and silver

Page 27

Page 41

**GOING HOME ADULT CREMATION URN IN BLACK & BRONZE MAT** 

CU-2071 200 Cubic Inches | 10" High | 6" ø

The matt back finish of the Going Home brass adult cremation urn provides an ideal backdrop for the engraved birds seen flying serenely towards their resting place. This simple but touching urn is a loving and fitting tribute to the memory of a departed friend or family member and provides a beautiful place in which to safekeep their ashes