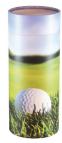

## **POLURRIAN CLASSIC BRUSHED BRONZE ADULT CREMATION URN**

CU-2801 200 Cubic Inches | 10" High | 6" ø

The Polurrian adult brass cremation urn exhibits a classic understated beauty. This exquisitely shaped urn has a modern minimalist form with graceful flowing lines which make you want to take it in your hands and hold it next to your heart.