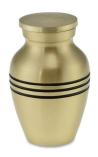

## **DAYMER RED PATTERNED** WITH NICKEL BANDS ADULT **CREMATION URN**

£139 CU-2057

200 Cubic Inches | 10" High | 6" ø

The Daymer adult brass cremation urn is an elegant classically shaped urn which is decorated with plain and engraved bands in nickel and silver colours which emphasise and enhance its pleasing rounded shape.