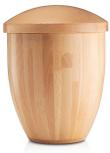

# MODERN BEECH WOODEN ROUNDED ADULT CREMATION URN FOR ASHES

£140

CU-1410 28cm high, 23cm wide, 22cm deep

This modern-style wooden cremation urn for ashes is crafted from solid Beech wood and has sleek clean lines. A half-matt lacquer gives the wood a gentle shine and enhances the natural beauty of the fine grain. When you hold this lovely urn in your hands you will find comfort from the warm natural feel of the wood and you will feel peace that your loved one rests in this special place. This lovely urn will be a spectacular tribute to your loved one if you decide to keep it in your home. Alternatively, if you wish to inter it, this is an ecologically friendly choice for a green burial. As the urn is totally natural it will decompose over time and gently release the ashes back into the ground. The screw-top lid makes it easy to insert the ashes and replaces securely to keep them safe. However, if you wish to seal the urn permanently you can add some wood glue onto the threads when you replace the lid.