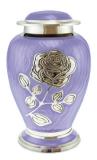

ction with any other promotional offer. All offers are subject to stock availability, and for a limited period only.



## **BLOOM RED PATTERNED WITH ROSE ADULT CREMATION URN**

£139

CU-2075 200 Cubic Inches | 10" High | 6" ø



The classically shaped Bloom adult brass cremation urn comes in a rich and majestic red colour and is adorned with nickel details and an exquisite blooming rose, a fitting tribute to your loved one. The Bloom adult brass cremation urn is a fitting tribute to your departed loved one with the finely detailed engraved brass rose pictured in full bloom and at the peak of its beauty being a perfect symbol of your eternal love.

### Related products











## **BLOOM PURPLE PATTERNED WITH ROSE ADULT CREMATION URN**

£139 CU-2074

200 Cubic Inches | 10" High | 6" ø



The purple Bloom adult brass cremation urn is an elegant place in which to safeguard the precious ashes of a departed loved one. The beautifully engraved blooming rose along with the subtle bands in nickel silver make this a very special urn for a very special person. The rose has always been the symbol of love, and this stunning purple brass urn will declare your eternal love for a departed family member or friend







## **BLOOM YELLOW PATTERNED WITH ROSE ADULT CREMATION URN**

CU-2077 **£139** CU-2077 200 Cubic Inches | 10" High | 6" ø



The Bloom adult brass cremation urn has an elegant, classic form, and a warm yellow colour. The delicately engraved nickel silver rose which embellishes the front will serve to remind you of all those special moments that you spent in the company o