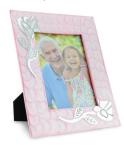

gaze at the photo it holds happy memories will come flooding back. This makes a lovely surround to any photo and the frame can be used alone or in conjunction with our White Sunflower cremation urns.

### Related products









Page 36

#### **ROSE WHITE PATTERNED PHOTOFRAME**

£44

CU-8309-PF 7.5" (19cm) wide by 9.5" (24cm) tall (in portrait)



The Rose White Photo Frame has a lovely pure white background which is embellished by a stylised rose etched in nickel silver. It is the ideal place to safeguard a special photo of a departed loved one to bring you comfort. Display either a landscape and a portrait photo with this elegant picture frame that will grace your home with its presence.





#### **ROSE PINK PATTERNED PHOTOFRAME**

7.5" (19cm) wide by 9.5" (24cm) tall (in portrait)



The Rose Pink Photo Frame has stylised roses etched in nickel silver set onto the warm pink background. This make a lovely surround to any photo and the frame also matches our Rose Pink cremation urns. This elegant picture frame will grace your home and bring back happy memories when you gaze at the photo it holds.



Page 8



Tea light

#### **PORTHMINSTER PHOTOFRAME**

£44

CU-6640-PF 7.5" (19cm) wide by 9.5" (24cm) tall (in portrait)



The Porthminster Photo Frame has a lovely mottled metal blue finish which is adorned with a pewter-coloured border. It is a stunning elegant surround fitting to hold for a very special photo of a departed friend or family member. Let looking at the picture it holds fill you with happy memories and inspire peace within you.







**GOING HOME WHITE PE