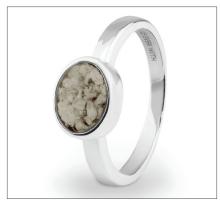

## PINK ENGRAVED GOING HOME **ADULT CREMATION URN**

200 Cubic Inches | 10" High | 6" ø

The bright shade of pink of the Engraved Going Home brass adult cremation urn sheds a warm inspirational light from its polished surface which reflects on the highly-detailed nickel silver engravings to create a rich and opulent visual delight.