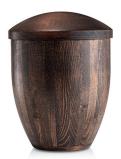

# TULIP BEECH WOODEN ROUNDED ADULT CREMATION URN FOR ASHES

£140

CU-1401 28cm high, 24cm wide, 22cm deep

This wooden cremation urn has a lovely, rounded form and is crafted from solid Beech wood. It is coated with a half-matt lacquer that enhances the warm colour and fine grain of the wood. This urn is meticulously crafted and finely turned, and it is sure to bring you comfort and peace when you observe the fine craftsmanship and beautiful materials. Simply unscrew the lid to insert the precious cremation ashes inside. If you wish, you can place some wood glue onto the threads when you replace the lid. This will permanently seal the urn. However, this is not essential as the lid twists down securely to keep the ashes safe. If you are going to bury the urn in a cemetery or another special place it will decompose naturally over time and the ashes will then be released back to the earth. Alternatively, if you decide to keep this lovely urn in you home you will surely find comfort knowing that your loved one rest peacefully in such a lovely place.

# CLASSIC BEECH WOODEN ROUNDED ADULT CREMATION URN FOR ASHES

£150

CU-1402 28cm high, 23cm wide, 21cm deep

This rounded wooden urn is so attractive in its simplicity. The natural colour and variegation of the Beech wood are enhanced by the half-matt varnish which creates the perfect finish to appreciate the outstanding natural beauty of this fine wood. This wooden urn is the ideal choice to contain the ashes of a nature lover. You will find comfort knowing that your loved one rests peacefully in this beautiful natural place. If you are going to inter the ashes in a special place, or in a graveyard, you can be sure that this urn decomposes completely over a period of time and will release the ashes back to the earth. The screw top of this Beech wood urn is simple to remove to insert the ashes inside, and also closes securely to then keep them safe. If you wish, applying some wood glue onto the threads of the lid as you replace it will permanently secure the lid to the urn.

# MODERN BEECH WOODEN ROUNDED ADULT CREMATION URN FOR ASHES

£140

CU-1410 28cm high, 23cm wide, 22cm deep

This modern-style wooden cremation urn for ashes is crafted from solid Beech wood and has sleek clean lines. A half-matt lacquer gives the wood a gentle shine and enhances the natural beauty of the fine grain. When you hold this lovely urn in your hands you will find comfort from the warm natural feel of the wood and you will feel peace that your loved one rests in this special place. This lovely urn will be a spectacular tribute to your loved one if you decide to keep it in your home. Alternatively, if you wish to inter it, this is an ecologically friendly choice for a green burial. As the urn is totally natural it will decompose over time and gently release the ashes back into the ground. The screw-top lid makes it easy to insert the ashes and replaces securely to keep them safe. However, if you wish to seal the urn permanently you can add some wood glue onto the threads when you replace the lid.

## TULIP DARK OIL BEECH WOODEN ROUNDED ADULT CREMATION URN FOR ASHES

£140

CU-1403

This expertly-turned wood cremation ashes urn is crafted from solid Beech. The wood is coated with a dark oil that gives a rich, deep colour and intensifies the fine details of the beautiful natural grain. The result is profound, and we are sure that you will find comfort and peace knowing that your departed loved one rests peacefully in such a lovely, natural place. Also, that wherever you choose to place it, this lovely wooden urn will grace and embellish your home. If you choose to inter this wooden urn for cremation ashes, you can be sure that it will decompose completely as it is formed from totally natural materials. So, if you are thinking of having a green burial for your loved one this is an ideal choice. To insert the ashes inside you simply unscrew the top. It will twist back down to keep the ashes safe, but if you prefer, you can put some wood glue onto the threads to securely the lid permanently in place.

## CLASSIC DARK OIL BEECH WOODEN ROUNDED ADULT CREMATION URN FOR ASHES

£150

28cm high, 23cm wide, 21cm deep

The simple design of this wooden urn which is made from solid Beech wood allows you to really appreciate the loveliness of the fine wood. The dark oil that is applied after turning, gives this urn a luxurious, dark glow, and allows you to appreciate the fine variegations in the veins of this lovely wood. To insert the ashes inside, the top unscrews smoothly and easily, yet when you replace it you will find that it fits so perfectly that you can be confident that the ashes will be safe inside. However, for added security you may decide to glue the lid in place with wood glue on the threads of the lid. You may choose to keep this lovely urn in your home and enjoy its beauty. Or you may decide to bury the urn with the ashes of your loved one in a special place. In this case, the urn will slowly decompose naturally in the ground and so gradually release the precious ashes into the earth.

# MODERN DARK OIL BEECH WOODEN ROUNDED ADULT CREMATION URN FOR ASHES

£140

28cm high, 23cm wide, 22cm deep

This sleek, modern-looking urn is turned from solid Beech wood by an expert craftsman. A dark oil is applied to the exterior to create a deeper, richer tone, and to enliven the difference in wood colours of the grain. The natural beauty of this urn is unsurpassed, and we are sure that observing it closely will allow your heart to be filled with happy memories to bring you comfort and peace. The lid of this wooden urn unscrews quickly to insert the ashes, and replaces to a secure, tight fit to keep them safe. However, if you wish to seal the urn for security you can put some wood glue onto the threads on the lid as you replace it. Aside from being lovely, this Beech wood urn is also biodegradable. So, if you choose to bury it with the ashes of your loved one you can be sure that they will be returning to the earth in a natural, ecological way.