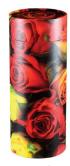

## **BLOOM RED PATTERNED WITH ROSE ADULT CREMATION URN**

£139

CU-2075 200 Cubic Inches | 10" High | 6" ø

The classically shaped Bloom adult brass cremation urn comes in a rich and majestic red colour and is adorned with nickel details and an exquisite blooming rose, a fitting tribute to your loved one. The Bloom adult brass cremation urn is a fitting tribute to your departed loved one with the finely detailed engraved brass rose pictured in full bloom and at the peak of its beauty being a perfect symbol of your eternal love.