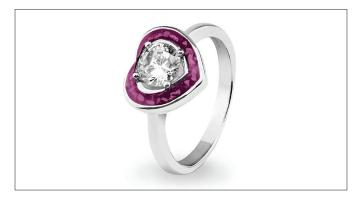

## PINK ENGRAVED GOING HOME **ADULT CREMATION URN**

200 Cubic Inches | 10" High | 6" ø

The bright shade of pink of the Engraved Going Home brass adult cremation urn sheds a warm inspirational light from its polished surface which reflects on the highly-detailed nickel silver engravings to create a rich and opulent visual delight.

## **SUN FLOWER POLISHED WHITE ADULT CREMATION URN**

200 Cubic Inches | 10" High | 6" ø

The Sun Flower adult brass cremation urn has a classic rounded form with no foot, an elegant extended neck ringed in brass, and a small gently curved lid. It has a clean pure white highly polished finish which reflects a bright inspirational light which will illuminate your spirit.