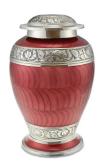

## **DAYMER RED PATTERNED** WITH NICKEL BANDS ADULT **CREMATION URN**

£139 CU-2057

200 Cubic Inches | 10" High | 6" ø

The Daymer adult brass cremation urn is an elegant classically shaped urn which is decorated with plain and engraved bands in nickel and silver colours which emphasise and enhance its pleasing rounded shape.