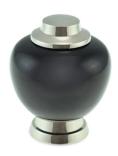

## **DAWLISH BRASS ADULT CREMATION URN IN BLACK**

240 Cubic Inches | 8" High | 9" ø

This classically shaped cremation urn has a rich black colour which is complemented solely by simple nickel silver bands on the foot, neck and lid. The uncomplicated style makes this metal urn particularly appealing to many people and universally acceptable. Its flowing rounded form, its turned foot and the pleasingly fitting lid, make this a truly unique urn which will bring you pleasure to behold on your mantelpiece or in a niche.