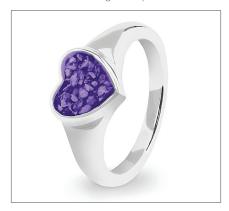

## **LANSALLOS GREY HEART KEEPSAKE ADULT URN WITH STAND**

£44

CU-72H 5 Cubic Inches

The Lansallos adult brass keepsake cremation urn in the shape of a tiny heart is the ideal place to safeguard a small part of the ashes of your departed loved one. The gently rounded form of the little heart begs to be taken in your hands to be of comfort to you as you pass through this time of change.