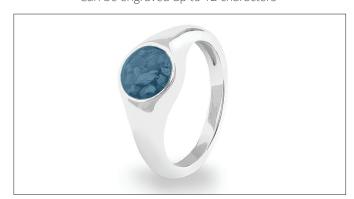

## PINK ENGRAVED GOING HOME **ADULT CREMATION URN**

200 Cubic Inches | 10" High | 6" ø

The bright shade of pink of the Engraved Going Home brass adult cremation urn sheds a warm inspirational light from its polished surface which reflects on the highly-detailed nickel silver engravings to create a rich and opulent visual delight.

## **SUN FLOWER POLISHED WHITE ADULT CREMATION URN**

200 Cubic Inches | 10" High | 6" ø

The Sun Flower adult brass cremation urn has a classic rounded form with no foot, an elegant extended neck ringed in brass, and a small gently curved lid. It has a clean pure white highly polished finish which reflects a bright inspirational light which will illuminate your spirit.