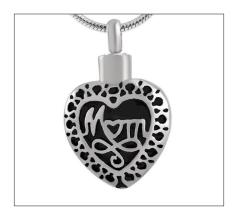

## **LANSALLOS GREY HEART KEEPSAKE ADULT URN WITH STAND**

£44

CU-72H 5 Cubic Inches

The Lansallos adult brass keepsake cremation urn in the shape of a tiny heart is the ideal place to safeguard a small part of the ashes of your departed loved one. The gently rounded form of the little heart begs to be taken in your hands to be of comfort to you as you pass through this time of change.