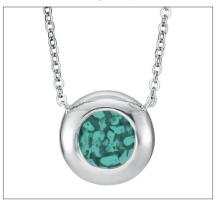

## **LANSALLOS GREY HEART KEEPSAKE ADULT URN WITH STAND**

£44

CU-72H 5 Cubic Inches

The Lansallos adult brass keepsake cremation urn in the shape of a tiny heart is the ideal place to safeguard a small part of the ashes of your departed loved one. The gently rounded form of the little heart begs to be taken in your hands to be of comfort to you as you pass through this time of change.

## STAND FOR HEART KEEPSAKE BRUSHED BRONZE ADULT

£10

CU-3675 200 Cubic Inches

**CREMATION URN** 

Display the very special miniature keepsake heart-shaped urn which contains some of the ashes of your departed loved one wherever you choose with this simple, discreet and elegant stand.

## STAND FOR HEART KEEPSAKE **BRUSHED PEWTER ADULT CREMATION URN**

£19

CU-3674 200 Cubic Inches

The miniature keepsake heart-shaped urn where some of the ashes of your departed loved one are safely stored feels solid and comfortable to hold in your hand and can give you strength and consolation when you're feeling down.