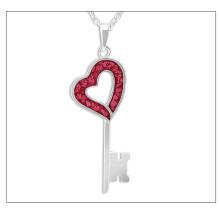

ENDANT

£195

EW-P-128 Also available in Gold from: £495.00 Can be engraved up to 12 characters



# LADIES BEE CREMATION ASHES PENDANT WITH FINE CRYSTAL

£190

EW-P-121 Also available in Gold from: £425.00 Can be engraved up to 5 characters



#### **UNISEX CROSS CREMATION ASHES PENDANT WITH FINE CRYSTALS**

**£245** EW-P-130 Also available in Gold from: £595.00 Can be engraved up to 25 characters



#### **UNISEX PAW PRINT MEMORIAL ASHES PENDANT WITH FINE CRYSTALS**

£220

EW-P-133 Also available in Gold from: £465.00 Can be engraved up to 20 characters



#### **LADIES ADORE MEMORIAL ASHES NECKLACE**

£220

EW-P-117 Also available in Gold from: £495.00



#### **LADIES KEY MEMORIAL ASHES PENDANT**

£200

EW-P-124 Also available in Gold from: £500.00 Can be engraved up to 12 characters



#### LADIES CLOVER MEMORIAL **ASHES PENDANT**

£195

FW-P-131 Also available in Gold from: £460.00 Can be engraved up to 5 characters



#### **LADIES ANGEL MEMORIAL ASHES PENDANT**

EW-P-115 Also available in Gold from: £415.00



#### **UNISEX CELTIC CROSS MEMORIAL ASHES PENDANT** WITH FINE CRYSTALS

£195

EW-P-127 Also available in Gold from: £455.00 Can be engraved up to 5 characters



#### **LADIES BUTTERFLIES CREMATION ASHES NECKLACE** WITH FINE CRYSTALS

£230

EW-P-126 Also available in Gold from: £535.00 Can be engraved up to 5 characters



#### **LADIES PRAISE MEMORIAL ASHES NECKLACE**

£220

EW-P-116 Also available in Gold from: £495.00 Can be engraved up to 5 characters



## LADIES MARQUISE MEMORIAL ASHES PENDANT WITH FINE CRYSTALS

£180

EW-P-107 Also available in Gold fro