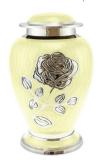

## **BLOOM YELLOW PATTERNED WITH ROSE ADULT CREMATION URN**

CU-2077 **£139** CU-2077 200 Cubic Inches | 10" High | 6" ø

The Bloom adult brass cremation urn has an elegant, classic form, and a warm yellow colour. The delicately engraved nickel silver rose which embellishes the front will serve to remind you of all those special moments that you spent in the company of your departed loved one. This brass adult cremation urn comes with a black velvet bag and a lovely custom case in which to keep it safe for all times.