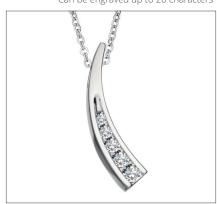

s



## TRADITIONAL CYLINDER CREMATION ASHES PENDANT

£89

EW-SFP-1101 Also available in Gold: £549.00 Can be engraved up to 20 characters



### STAR FLOWER CREMATION ASHES PENDANT

£89

EW-SFP-1119 Also available in Gold: £549.00



### BROKEN HEART CREMATION ASHES PENDANT WITH CRYSTALS

£89

EW-SFP-1116 Also available in Gold: £549.00 Can be engraved up to 20 characters



### YIN YANG DUAL CHAMBER CREMATION ASHES PENDANT WITH CRYSTALS

£89

EW-SFP-1111 Also available in Gold: £549.00 Can be engraved up to 20 characters



### CROSS CREMATION ASHES PENDANT WITH CRYSTALS

£89

EW-SFP-1105
Also available in Gold: £549.00
Can be engraved up to 20 characters



### JOURNEY OF LIFE CREMATION ASHES PENDANT

£89

EW-SFP-1102 Also available in Gold: £549.00 Can be engraved up to 20 characters



### HEART CREMATION ASHES PENDANT

£89

EW-SFP-1107 Also available in Gold: £549.00 Can be engraved up to 30 characters



### BAR CREMATION ASHES PENDANT WITH CRYSTAL

£89

EW-SFP-1109 Also available in Gold: £549.00 Can be engraved up to 20 characters



# CIRCLE OF LIFE CREMATION ASHES PENDANT WITH CRYSTALS

£89

EW-SFP-1117
Also available in Gold: £549.00
Can be engraved up to 30 characters



### HEART SHAPED CREMATION ASHES PENDANT WITH

£89

**CRYSTALS** 

EW-SFP-1118 Also available in Gold: £549.00 Can be engraved up to 20 characters



### FOREVER TREASURED CREMATION ASHES PENDANT

£89

EW-SFP-1120 Also available in Gold: £549.00 Can be engraved up to 20 characters



### TEAR DROP CREMATION ASHES PENDANT

£89

EW-SFP-1103 Also available in Gold: £549.00 Can be engraved up to 30