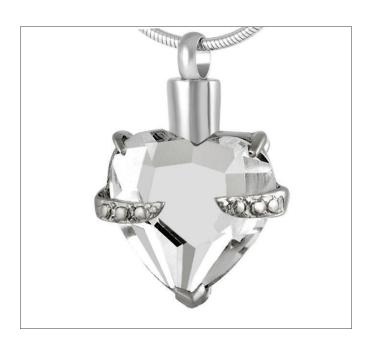

TTERFLY MEMORIAL ASH KEEPSAKE CREMATION PENDANT

£28

CU-9239 Stainless Steel 316L



# RED GLASS HEART MEMORIAL ASH KEEPSAKE CREMATION PENDANT

£28

CU-8367 Stainless Steel 316L



### SILVER WITH STONES MEMORIAL ASH KEEPSAKE CREMATION PENDANT

£28

CU-8387 Stainless Steel 316L



### ALWAYS IN MY HEART MEMORIAL ASH KEEPSAKE CREMATION PENDANT

£28

CU-2472 Stainless Steel 316L



# WHITE FEATHER WITH CRYSTAL MEMORIAL ASH KEEPSAKE CREMATION PENDANT

£28

CU-8719 Stainless Steel 316L



### SILVER WITH BLACK STRIPES MEMORIAL ASH KEEPSAKE CREMATION PENDANT

£28

CU-2464 Stainless Steel 316L



### PURPLE DROP MEMORIAL ASH KEEPSAKE CREMATION PENDANT ASH KEEPSAKE CREMATION

CU-9410 Stainless Steel 316L



### WHITE CRYSTAL MEMORIAL ASH KEEPSAKE CREMATION PENDANT

CU-8072 Stainless Steel 316L



## **HEART WITH STONES MEMORIAL PENDANT**

CU-8018 Stainless Steel 316L



### **DROP MEMORIAL ASH KEEPSAKE CREMATION PENDANT**

CU-8397 Stainless Steel 316L



### **SILVER BULLET SHAPE MEMORIAL ASH KEEPSAKE CREMATION PENDANT**

**£28** CU-2436 Stainless Steel 316L



### **GLASS FLOWER HEART MEMORIAL ASH KEEPSAKE CREMATION PENDANT**

£28

CU-8551 Stainless Steel 316L



### **BLACK MOM HEART MEMORIAL ASH KEEPSAKE CREMATION PENDANT**

£28

CU-8372 Stainless Steel 316L



### **BLACK BONE CYLINDER MEMORIAL ASH KEEPSAKE CREMATION PENDANT**

£28

CU-9256 Stainless Steel 316L



### **BLUE STONE MEMORIAL ASH KEEPSAKE CREMATION PENDANT**

£28

CU-8094 Stainless Steel 316L



### **BLUE DROP MEMORIAL ASH KEEPSAKE CREMATION PENDANT**

CU-8476 Stainless Steel 316L



### **ANGEL MEMORIAL ASH KE