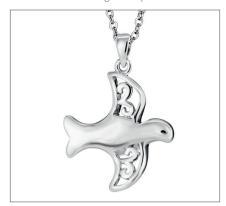

## **SUN FLOWER POLISHED WHITE ADULT CREMATION URN**

200 Cubic Inches | 10" High | 6" ø

The Sun Flower adult brass cremation urn has a classic rounded form with no foot, an elegant extended neck ringed in brass, and a small gently curved lid. It has a clean pure white highly polished finish which reflects a bright inspirational light which will illuminate your spirit.