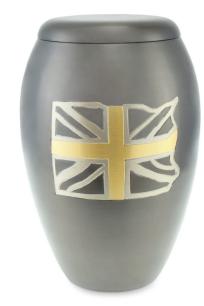

## UNION FLAG ADULT CREMATION URN

£149 200 Cubic Inches | 10" High | 6" ø

The matt grey finish of the Union Flag brass adult cremation urn sets the tone for the Union Flag to be displayed proudly. This strong urn symbolises the strength of our nation and is a fitting tribute to a patriotic friend or family member and provides a beautiful place in which to safekeep their ashes.

The coolness of the matt grey finish is calming to touch, and allows reflection upon the proudness we feel of our nation. The Union Flag is perfectly engraved with brass and silver tones. Take the urn in your hands and let the smooth, matt finish fill you with pride and patriotism.

This brass adult cremation urn comes with a black velvet bag and a presentation box to keep it safe.