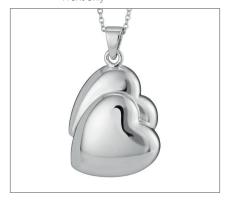

## **LANSALLOS GREY HEART KEEPSAKE ADULT URN WITH STAND**

£44

CU-72H 5 Cubic Inches

The Lansallos adult brass keepsake cremation urn in the shape of a tiny heart is the ideal place to safeguard a small part of the ashes of your departed loved one. The gently rounded form of the little heart begs to be taken in your hands to be of comfort to you as you pass through this time of change.