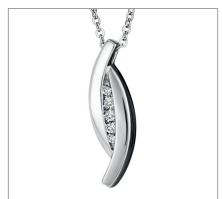

## **LANSALLOS GREY HEART KEEPSAKE ADULT URN WITH STAND**

£44

CU-72H 5 Cubic Inches

The Lansallos adult brass keepsake cremation urn in the shape of a tiny heart is the ideal place to safeguard a small part of the ashes of your departed loved one. The gently rounded form of the little heart begs to be taken in your hands to be of comfort to you as you pass through this time of change.