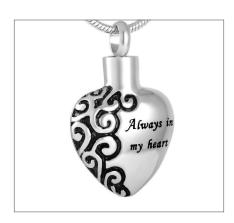

The coolness of the matt grey finish is calming to touch, and allows reflection upon the proudness we feel of our nation. The Union Flag is perfectly engraved with brass and silver tones. Take the urn in your hands and let the smooth, matt finish fill you with pride and patriotism.