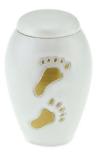

## **FOOTSTEPS LARGE SIZE BRASS CHILD URN IN PINK**

**£139** CU-455 200 Cubic Inches | 10" High | 6" ø

Guard the precious ashes of your departed child / young adult in this beautiful brass child's cremation urn. The cheerful pink colour will lighten your darkness and the delightful golden footprints left by tiny footsteps will serve to help you to contemplate and accept your loss.

## **FOOTSTEPS LARGE SIZE BRASS CHILD URN IN WHITE**

200 Cubic Inches | 10" High | 6" ø

The pure clean white colour of this pleasingly shaped child's / young adult's brass cremation urn reminds us of the innocent young life which has ended too soon. The passing on of a child is hard to reconcile, but the trail of perfectly formed golden-coloured footprints which ascend one side of the urn and reach the top should affirm for us that we all must follow the path that is laid out in front of us.

## **FOOTSTEPS LARGE SIZE BRASS CHILD URN IN BLUE**

£139 CU-457

200 Cubic Inches | 10" High | 6" ø

This beautifully formed brass urn will provide an appropriate resting place for all of your child's earthly remains. The rounded shape is both pleasing to the eye and comforting to hold in the hands. Allow yourself time to feel the presence of your beloved child as you come to terms with your loss and move through the grieving process.