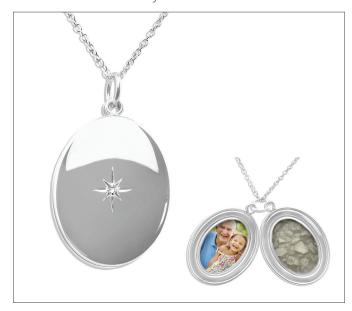

It comes with a cloth bag to protect it and a black velvet case for extra safe storage or travelling. These are packed within a box for safe shipping to ensure that your cremation urn arrives in perfect condition.