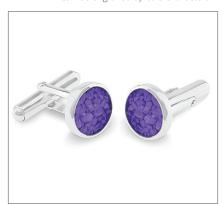

# COMFORT CREMATION ASHES CHARM BEAD WITH FINE CRYSTALS

£175

EW-CB-406

Also available in Gold from: £495.00



## ADMIRE CREMATION ASHES CHARM BEAD WITH FINE CRYSTALS

£180

EW-CB-405

Also available in Gold from: £505.00



## BELOVED CREMATION ASHES CHARM BEAD WITH FINE CRYSTALS

£180

EW-CB-404

Also available in Gold from: £505.00



# GENTS FANCY OVAL CREMATION ASHES CUFFLINKS WITH FINE CRYSTALS

£255

EW-CL-603 Also available in Gold from: £870.00 Can be engraved up to 25 characters



#### GENTS FANCY ROUND CREMATION ASHES CUFFLINKS WITH FINE CRYSTALS

£235

EW-CL-604 Also available in Gold from: £895.00 Can be engraved up to 25 characters



### GENTS CLASSIC ROUND MEMORIAL ASHES CUFFLINKS

£220

EW-CL-605 Also available in Gold from: £740.00 Can be engraved up to 5 characters



### GENTS OVAL MEMORIAL ASHES CUFFLINKS

£225

EW-CL-602 Also available in Gold from: £920.00 Can be engraved up to 25 characters



### LADIES CHERISH MEMORIAL ASHES EARRINGS

£235

EW-E-201 Also available in Gold from: £369.00



## LADIES CLASSIC ROUND CREMATION ASHES EARRINGS

£205

EW-E-202 Also available in Gold from: £355.00



# LADIES PETALS CREMATION ASHES EARRINGS WITH FINE CRYSTALS

£235

EW-E-203 Also available in Gold from: £415.00



#### LADIES DELICATE DROP MEMORIAL ASHES EARRINGS

£205

EW-E-204 Also available in Gold from: £355.00





#### LADIES RONDURE OPULENCE **MEMORIAL ASHES EARRINGS**

£240

EW-E-213 Also available in Gold from: £500.00



#### **LADIES RONDURE DROP MEMORIAL ASHES EARRINGS**

£235

FW-F-207 Also available in Gold from: £505.00



#### **LADIES R