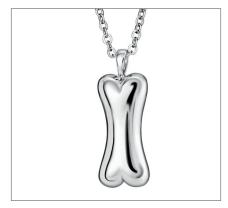

## **SUN FLOWER POLISHED WHITE ADULT CREMATION URN**

200 Cubic Inches | 10" High | 6" ø

The Sun Flower adult brass cremation urn has a classic rounded form with no foot, an elegant extended neck ringed in brass, and a small gently curved lid. It has a clean pure white highly polished finish which reflects a bright inspirational light which will illuminate your spirit.