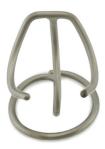

## STAND FOR HEART KEEPSAKE BRUSHED BRONZE ADULT

£10

CU-3675 200 Cubic Inches

**CREMATION URN** 

Display the very special miniature keepsake heart-shaped urn which contains some of the ashes of your departed loved one wherever you choose with this simple, discreet and elegant stand.

## STAND FOR HEART KEEPSAKE **BRUSHED PEWTER ADULT CREMATION URN**

£19

CU-3674 200 Cubic Inches

The miniature keepsake heart-shaped urn where some of the ashes of your departed loved one are safely stored feels solid and comfortable to hold in your hand and can give you strength and consolation when you're feeling down.