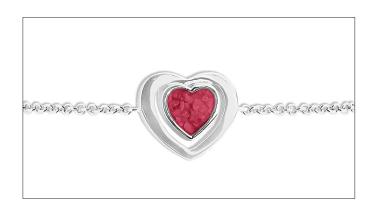

## **LANSALLOS GREY HEART KEEPSAKE ADULT URN WITH STAND**

£44

CU-72H 5 Cubic Inches

The Lansallos adult brass keepsake cremation urn in the shape of a tiny heart is the ideal place to safeguard a small part of the ashes of your departed loved one. The gently rounded form of the little heart begs to be taken in your hands to be of comfort to you as you pass through this time of change.

## POLURRIAN HEART KEEPSAKE CLASSIC BRUSHED BRONZE ADULT CREMATION URN

£44

CU-2801-H 5 Cubic Inches | 3" High

Guard safely in the charming heart-shaped Polurrian adult brass miniature cremation urn a small amount of the ashes of your departed loved one. The rounded form and beautiful curves of this tiny heart allow it to fit perfectly in the palm of your hand so that you can hold it close to your own heart and be comforted by it.

## **POLURRIAN HEART KEEPSAKE CLASSIC BRUSHED PEWTER ADULT CREMATION URN**

£44

CU-2802-H 5 Cubic Inches | 3" High

The touching heart-shaped Polurrian adult brass miniature cremation urn is the perfect place to safe keep a small amount of the ashes of your departed loved one. The rounded form and gentle curves of this tiny heart allow it to fit comfortably in the palm of your hand so that you can lift it close to your own heart and find comfort from it.