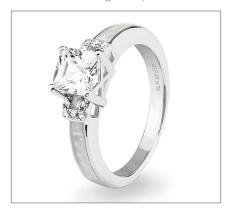

## **BLOOM RED PATTERNED WITH ROSE ADULT CREMATION URN**

£139

CU-2075 200 Cubic Inches | 10" High | 6" ø

The classically shaped Bloom adult brass cremation urn comes in a rich and majestic red colour and is adorned with nickel details and an exquisite blooming rose, a fitting tribute to your loved one. The Bloom adult brass cremation urn is a fitting tribute to your departed loved one with the finely detailed engraved brass rose pictured in full bloom and at the peak of its beauty being a perfect symbol of your eternal love.