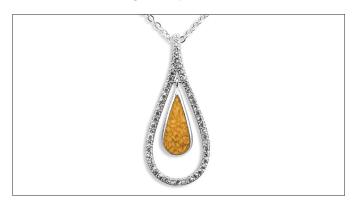

99

EW-P-108

Also available in Gold from: £415.00 Can be engraved up to 20 characters



## LADIES COMFORT MEMORIAL ASHES PENDANT

£149

EW-P-114 Also available in Gold from: £370.00 Can be engraved up to 5 characters



## LADIES EMBRACE MEMORIAL ASHES PENDANT

£160

EW-P-113

Also available in Gold from: £435.00 Can be engraved up to 20 characters



## LADIES BLESS CREMATION ASHES PENDANT WITH FINE CRYSTALS

£175

EW-P-109

Also available in Gold from: £415.00 Can be engraved up to 12 characters



## UNISEX OVERSIZED CROSS MEMORIAL ASHES PENDANT WITH FINE CRYSTALS

£259

EW-P-110

Also available in Gold from: £635.00 Can be engraved up to 5 characters



#### LADIES TEARDROP MEMORIAL **ASHES PENDANT**

EW-P-111 Also available in Gold from: £470.00 Can be engraved up to 12 characters



#### LADIES THREE OF US MEMORIAL **ASHES NECKLACE**

£205

EW-P-104 Also available in Gold from: £470.00 Can be engraved up to 5 characters



#### **LADIES PETALS CREMATION ASHES PENDANT WITH FINE CRYSTALS**

EW-P-102 Also available in Gold from: £470.00 Can be engraved up to 25 characters



#### **LADIES CHERISH CREMATION ASHES PENDANT WITH FINE CRYSTALS**

EW-P-101 Also available in Gold from: £470.00 Can be engraved up to 25 characters



#### LADIES DELICATE DROP **CREMATION ASHES PENDANT**

EW-P-106 £149 EW-P-100 Also available in Gold from: £395.00 Can be engraved up to 12 characters



#### **LADIES FOREVER MEMORIAL ASHES PENDANT WITH FINE CRYSTALS**

Also available in Gold from: £475.00 Can be engraved up to 12 characters



#### LADIES CLASSIC ROUND **CREMATION ASHES PENDANT**