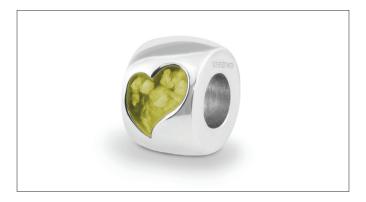

## **LANSALLOS GREY HEART KEEPSAKE ADULT URN WITH STAND**

£44

CU-72H 5 Cubic Inches

The Lansallos adult brass keepsake cremation urn in the shape of a tiny heart is the ideal place to safeguard a small part of the ashes of your departed loved one. The gently rounded form of the little heart begs to be taken in your hands to be of comfort to you as you pass through this time of change.