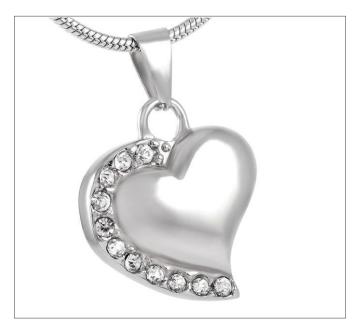

el 316L



# RED GLASS HEART MEMORIAL ASH KEEPSAKE CREMATION PENDANT

£28

CU-8367 Stainless Steel 316L



### SILVER WITH STONES MEMORIAL ASH KEEPSAKE CREMATION PENDANT

£28

CU-8387 Stainless Steel 316L



### ALWAYS IN MY HEART MEMORIAL ASH KEEPSAKE CREMATION PENDANT

£28

CU-2472 Stainless Steel 316L



# WHITE FEATHER WITH CRYSTAL MEMORIAL ASH KEEPSAKE CREMATION PENDANT

£28

CU-8719 Stainless Steel 316L



### SILVER WITH BLACK STRIPES MEMORIAL ASH KEEPSAKE CREMATION PENDANT

£28

CU-2464 Stainless Steel 316L



### PURPLE DROP MEMORIAL ASH KEEPSAKE CREMATION PENDANT ASH KEEPSAKE CREMATION

CU-9410 Stainless Steel 316L



### WHITE CRYSTAL MEMORIAL ASH KEEPSAKE CREMATION PENDANT

CU-8072 Stainless Steel 316L



## **HEART WITH STONES MEMORIAL PENDANT**

CU-8018 Stainless Steel 316L



### **DROP MEMORIAL ASH KEEPSAKE CREMATION PENDANT**

CU-8397 Stainless Steel 316L



### **SILVER BULLET SHAPE MEMORIAL ASH KEEPSAKE CREMATION PENDANT**

**£28** CU-2436 Stainless Steel 316L



### **GLASS FLOWER HEART MEMORIAL ASH KEEPSAKE CREMATION PENDANT**

£28

CU-8551 Stainless Steel 316L



### **BLACK MOM HEART MEMORIAL ASH KEEPSAKE CREMATION PENDANT**

£28

CU-8372 Stainless Steel 316L



### **BLACK BONE CYLINDER MEMORIAL ASH KEEPSAKE CREMATION PENDANT**

£28

CU-9256 Stainless Steel 316L



### **BLUE STONE MEMORIAL ASH KEEPSAKE CREMATION PENDANT**

£28

CU-8094 Stainless Steel 316L



### **BLUE DROP MEMORIAL ASH KEEPSAKE CREMATION PENDANT**

CU-8476 Stainless Steel 316L



### **ANGEL MEMORIAL ASH KEEPSAKE CREMATION PENDANT**

£28

CU-8330 Stainless Steel 316L



### **RED