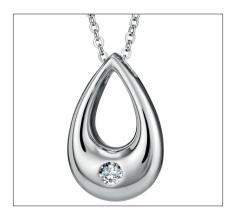

### CLASSIC CREMATION ASHES PENDANT

£89

EW-SFP-1126 Also available in Gold: £549.00 Can be engraved up to 20 characters



### MOON AND STARS CREMATION ASHES PENDANT

£89

EW-SFP-1106



# ENCOMPASS CREMATION ASHES PENDANT WITH CRYSTALS

£89

EW-SFP-1124 Also available in Gold: £549.00 Can be engraved up to 20 characters



### TRADITIONAL CLOVER CREMATION ASHES PENDANT

£89

EW-SFP-1137 Also available in Gold: £549.00



## ALWAYS IN MY HEART CREMATION ASHES PENDANT

£89

EW-SFP-1144 Also available in Gold: £549.00 Can be engraved up to 30 characters



### INTRICATE HEART CREMATION ASHES PENDANT

£89

EW-SFP-1143 Also available in Gold: £549.00 Can be engraved up to 20 characters



### DROPLET CREMATION ASHES PENDANT WITH CRYSTALS

£89

EW-SFP-1142 Also available in Gold: £549.00



### BLACK CAT CREMATION ASHES PENDANT

£89

EW-SFP-1138 Also available in Gold: £549.00 Can be engraved up to 30 characters



### ETERNAL LOVE CREMATION ASHES PENDANT

£89

EW-SFP-1140 Also available in Gold: £549.00 Can be engraved up to 20 characters



### EVERLASTING LOVE CREMATION ASHES PENDANT WITH CRYSTALS

£89

EW-SFP-1145 Also available in Gold: £549.00 Can be engraved up to 20 characters



### DOG CREMATION ASHES PENDANT

£89

EW-SFP-1139 Also available in Gold: £549.00 Can be engraved up to 30 characters



### BONE CREMATION ASHES PENDANT

£89

EW-SFP-1141 Also available in Gold: £549.00 Can be engraved up to 20 characters



## WINGS OF LOVE CREMATION ASHES PENDANT

£89

EW-SFP-1146 Also available in Gold: £549.00 Can be engraved up to 12 characters



# ETERNAL TREASURE C