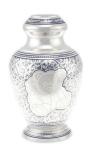

## **BLOOM PURPLE PATTERNED WITH ROSE ADULT CREMATION URN**

£139 CU-2074

200 Cubic Inches | 10" High | 6" ø

The purple Bloom adult brass cremation urn is an elegant place in which to safeguard the precious ashes of a departed loved one. The beautifully engraved blooming rose along with the subtle bands in nickel silver make this a very special urn for a very special person. The rose has always been the symbol of love, and this stunning purple brass urn will declare your eternal love for a departed family member or friend