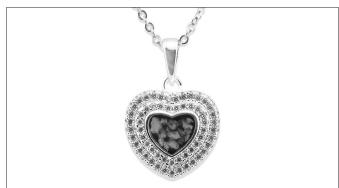

## **LANSALLOS GREY HEART KEEPSAKE ADULT URN WITH STAND**

£44

CU-72H 5 Cubic Inches

The Lansallos adult brass keepsake cremation urn in the shape of a tiny heart is the ideal place to safeguard a small part of the ashes of your departed loved one. The gently rounded form of the little heart begs to be taken in your hands to be of comfort to you as you pass through this time of change.