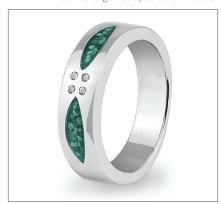

FW-R-315 Also available in Gold from: £695.00 Can be engraved up to 12 characters



### **LADIES TRUE CREMATION ASHES RING WITH FINE CRYSTALS**

EW-R-324 Also available in Gold from: £375.00 Can be engraved up to 20 characters



### **UNISEX THREE TOGETHER CREMATION ASHES RING WITH FINE CRYSTALS**

£225

EW-R-335 Also available in Gold from: £570.00 Can be engraved up to 30 characters



#### **GENTS SIGNET MEMORIAL ASHES RING**

£260

FW-R-316 Also available in Gold from: £920.00



### **LADIES HONOUR CREMATION ASHES RING WITH FINE CRYSTALS**

EW-R-328 Also available in Gold from: £515.00 Can be engraved up to 20 characters



### **UNISEX FOUR TOGETHER CREMATION ASHES RING WITH FINE CRYSTALS**

£225

EW-R-336 Also available in Gold from: £570.00 Can be engraved up to 30 characters



#### **LADIES OVERSIZED HEART CREMATION ASHES RING**

EW-R-327 Also available in Gold from: £415.00 Can be engraved up to 20 characters



### LADIES SOLITAIRE CREMATION **ASHES RING WITH FINE CRYSTALS**

EW-R-313 Also available in Gold from: £419.00 Can be engraved up to 20 characters



## LADIES MARQUISE CREMATION ASHES RING WITH FINE CRYSTALS

£200

EW-R-334

Also available in Gold from: £465.00 Can be engraved up to 20 characters



## UNISEX PRIDE MEMORIAL ASHES RING

£225

EW-R-347

Also available in Gold from: £565.00 Can be engraved up to 12 characters



## LADIES BELOVED CREMATION ASHES RING WITH FINE CRYSTAL

£205

EW-R-333

Also available in Gold from: £420.00 Can be engraved up to 12 characters



## LADIES PEACE CREMATION ASHES RING WITH FINE CRYSTALS

£179

EW-R-325

Also