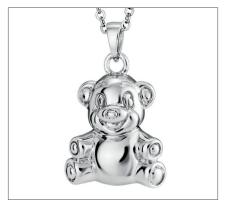

engraved up to 20 characters



## WINGS OF LOVE CREMATION ASHES PENDANT

£89

EW-SFP-1146 Also available in Gold: £549.00 Can be engraved up to 12 characters



# ETERNAL TREASURE CREMATION ASHES PENDANT

£89

EW-SFP-1149
Also available in Gold: £549.00
Can be engraved up to 5 characters



## RIDGED CROSS CREMATION ASHES PENDANT

£89

EW-SFP-1128 Also available in Gold: £549.00 Can be engraved up to 20 characters



### ROSE CREMATION ASHES PENDANT

£89

EW-SFP-1129 Also available in Gold: £549.00 Can be engraved up to 5 characters



### INFINITE CROSS CREMATION ASHES PENDANT

£89

EW-SFP-1150 Also available in Gold: £549.00 Can be engraved up to 5 characters



### TEDDY BEAR CREMATION ASHES PENDANT

£89

EW-SFP-1130 Also available in Gold: £549.00 Can be engraved up to 5 characters



### TRUE LOVE CREMATION ASHES PENDANT

£89

EW-SFP-1132 Also available in Gold: £549.00 Can be engraved up to 30 characters Front only



### STAR CREMATION ASHES PENDANT

£89

EW-SFP-1127 Also available in Gold: £549.00 Can be engraved up to 5 characters



### CLASSIC URN CREMATION ASHES PENDANT

£89

EW-SFP-1131 Also available in Gold: £549.00 Can be engraved up to 12 characters



### BLOSSOMING ROSE CREMATION ASHES PENDANT

£89

EW-SFP-1133 Also available in Gold: £549.00 Can be engraved up to 30 characters Back only



### BUTTERFLY CREMATION ASHES PENDANT

£89

EW-SFP-1152 Also available in Gold: £549.00 Can be engraved up to 20 characters



### MUSICAL NOTE CREMATION ASHES PENDANT

£89

EW-SFP-1135 Also available in Gold: £549.00 Can be engraved up to 20 characters



### GIFT B