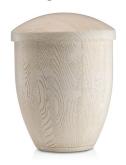

# TULIP BEECH WOODEN ROUNDED ADULT CREMATION URN FOR ASHES

£140

CU-1401 28cm high, 24cm wide, 22cm deep

This wooden cremation urn has a lovely, rounded form and is crafted from solid Beech wood. It is coated with a half-matt lacquer that enhances the warm colour and fine grain of the wood. This urn is meticulously crafted and finely turned, and it is sure to bring you comfort and peace when you observe the fine craftsmanship and beautiful materials. Simply unscrew the lid to insert the precious cremation ashes inside. If you wish, you can place some wood glue onto the threads when you replace the lid. This will permanently seal the urn. However, this is not essential as the lid twists down securely to keep the ashes safe. If you are going to bury the urn in a cemetery or another special place it will decompose naturally over time and the ashes will then be released back to the earth. Alternatively, if you decide to keep this lovely urn in you home you will surely find comfort knowing that your loved one rest peacefully in such a lovely place.