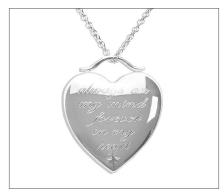

## **LANSALLOS GREY HEART KEEPSAKE ADULT URN WITH STAND**

£44

CU-72H 5 Cubic Inches

The Lansallos adult brass keepsake cremation urn in the shape of a tiny heart is the ideal place to safeguard a small part of the ashes of your departed loved one. The gently rounded form of the little heart begs to be taken in your hands to be of comfort to you as you pass through this time of change.