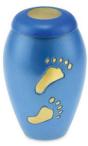

## **FOOTSTEPS LARGE SIZE BRASS CHILD URN IN BLUE**

£139 CU-457

200 Cubic Inches | 10" High | 6" ø

This beautifully formed brass urn will provide an appropriate resting place for all of your child's earthly remains. The rounded shape is both pleasing to the eye and comforting to hold in the hands. Allow yourself time to feel the presence of your beloved child as you come to terms with your loss and move through the grieving process.