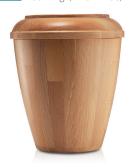

# TULIP BEECH WOODEN ROUNDED ADULT CREMATION URN FOR ASHES

£140

CU-1401 28cm high, 24cm wide, 22cm deep

This wooden cremation urn has a lovely, rounded form and is crafted from solid Beech wood. It is coated with a half-matt lacquer that enhances the warm colour and fine grain of the wood. This urn is meticulously crafted and finely turned, and it is sure to bring you comfort and peace when you observe the fine craftsmanship and beautiful materials. Simply unscrew the lid to insert the precious cremation ashes inside. If you wish, you can place some wood glue onto the threads when you replace the lid. This will permanently seal the urn. However, this is not essential as the lid twists down securely to keep the ashes safe. If you are going to bury the urn in a cemetery or another special place it will decompose naturally over time and the ashes will then be released back to the earth. Alternatively, if you decide to keep this lovely urn in you home you will surely find comfort knowing that your loved one rest peacefully in such a lovely place.