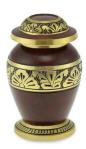

AN KEEPSAKE PEWTER ORNATE BRASS BANDED ADULT CREMATION URN**

CU-2805-KS 3 Cubic Inches | 3" High | 2" ø



When you take the tiny Towan brass adult keepsake cremation urn in your hand you will appreciate the weight of the brass from which it has been lovingly crafted and you can be assured that this is a dignified place in which to store a small part of the last mortal remains of a departed family member or dear friend.

The elongated, gently curved body has a small flared neck with a rounded lid, and it sits solidly without a foot. It is decorated with finely crafted engraved bands depicting a chain of stylised leaves which perfectly complement the simple classic form.

## **TOWAN KEEPSAKE POLISHED RUST ORNATE BRASS BANDED ADULT CREMATION URN**

CU-49-KS 3 Cubic Inches | 3" High | 2" ø



This Towan brass adult's miniature cremation urn has a solid pleasing classic shape which is enhanced by the three decorative bands which run around the foot, the body and on the lid. Take this tiny urn in your hands, and despite its small size you can feel the weight and presence of the brass it has been lovingly created from.



**KEEPSAKE URNS** 

## **POLDHU KEEPSAKE BLUE ENGRAVED FLUTTER ADULT CREMATION URN**

£40

CU-9022-KS 3 Cubic Inches | 3.5" High | 2" ø



Guard a small part of the treasured ashes of a dear departed friend or family member in the exquisitely decorated Poldhu brass flutter adult keepsake cremation urn. The ornate engravings which cover the entire surface with decorative bands and floating butterflies flying against an intricate background, will inspire you with