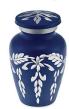

## **BLUE BUTTERFLY ADULT CREMATION URN**

200 Cubic Inches | 10" High | 6" ø

This adult brass cremation urn is in a beautiful blue colour which inspires peace. It is decorated with pewter butterflies whose outspread wings carry them upwards bearing a message of hope and a brighter future. Place this adult brass urn into the black velvet bag or inside the presentation case, to be sure that nothing can ever harm your loved one again.