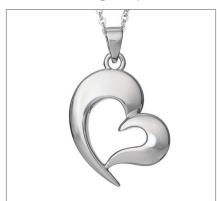

o 20 characters



### STAR FLOWER CREMATION ASHES PENDANT

£89

EW-SFP-1119 Also available in Gold: £549.00



### BROKEN HEART CREMATION ASHES PENDANT WITH CRYSTALS

£89

EW-SFP-1116 Also available in Gold: £549.00 Can be engraved up to 20 characters



### YIN YANG DUAL CHAMBER CREMATION ASHES PENDANT WITH CRYSTALS

£89

EW-SFP-1111 Also available in Gold: £549.00 Can be engraved up to 20 characters



### CROSS CREMATION ASHES PENDANT WITH CRYSTALS

£89

EW-SFP-1105
Also available in Gold: £549.00
Can be engraved up to 20 characters



### JOURNEY OF LIFE CREMATION ASHES PENDANT

£89

EW-SFP-1102 Also available in Gold: £549.00 Can be engraved up to 20 characters



### HEART CREMATION ASHES PENDANT

£89

EW-SFP-1107 Also available in Gold: £549.00 Can be engraved up to 30 characters



### BAR CREMATION ASHES PENDANT WITH CRYSTAL

£89

EW-SFP-1109 Also available in Gold: £549.00 Can be engraved up to 20 characters



# CIRCLE OF LIFE CREMATION ASHES PENDANT WITH CRYSTALS

£89

EW-SFP-1117
Also available in Gold: £549.00
Can be engraved up to 30 characters



### HEART SHAPED CREMATION ASHES PENDANT WITH

£89

**CRYSTALS** 

EW-SFP-1118 Also available in Gold: £549.00 Can be engraved up to 20 characters



### FOREVER TREASURED CREMATION ASHES PENDANT

£89

EW-SFP-1120 Also available in Gold: £549.00 Can be engraved up to 20 characters



### TEAR DROP CREMATION ASHES PENDANT

£89

EW-SFP-1103 Also available in Gold: £549.00 Can be engraved up to 30 characters



## KEY TO MY HEART CREMATION ASHES PENDANT

£89

EW-SFP-1115 Also available in Gold: £549.00 Can be engraved