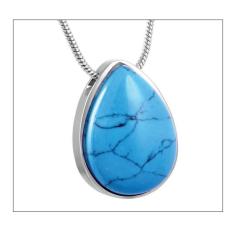

## **MAWGAN TEAR DROP PEWTER ENGRAVED TEAR DROP ADULT CREMATION URN**

CU-6645 200 Cubic Inches | 13" High | 9" ø

The cherished ashes of a dear departed friend or family member will find a sumptuous and elegant last resting place in the beautiful Mawgan tear drop brass adult cremation urn.

## PORTHMINSTER TEAR DROP BLUE AND PEWTER ENGRAVED TEAR **DROP ADULT CREMATION URN**

CU-6640 200 Cubic Inches | 13" High | 9" ø

Keep the treasured ashes of a dear Related departed friend or family member in the stylish Porthminster brass adult cremation urn. The pleasing rounded shape of the teardrop is encased with a finely engraved pewter-coloured band which makes an elegant border for a pleasing finish.

## BEDRUTHAN TEAR DROP POLISHED NICKEL TEAR DROP **ADULT CREMATION URN**

200 Cubic Inches | 13" High | 9" ø

Keep the ashes of your dear metal adult cremation urn, with a bright and shiny highly-polished nickel and silver finish to reflect hope into your life.