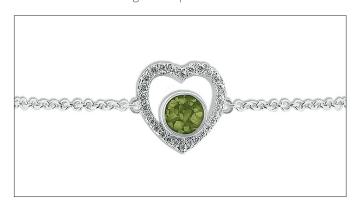

## **LANSALLOS GREY HEART KEEPSAKE ADULT URN WITH STAND**

£44

CU-72H 5 Cubic Inches

The Lansallos adult brass keepsake cremation urn in the shape of a tiny heart is the ideal place to safeguard a small part of the ashes of your departed loved one. The gently rounded form of the little heart begs to be taken in your hands to be of comfort to you as you pass through this time of change.