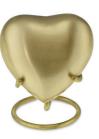

## **LANSALLOS GREY HEART KEEPSAKE ADULT URN WITH STAND**

£44

CU-72H 5 Cubic Inches

The Lansallos adult brass keepsake cremation urn in the shape of a tiny heart is the ideal place to safeguard a small part of the ashes of your departed loved one. The gently rounded form of the little heart begs to be taken in your hands to be of comfort to you as you pass through this time of change.

## STAND FOR HEART KEEPSAKE BRUSHED BRONZE ADULT

£10

CU-3675 200 Cubic Inches

**CREMATION URN** 

Display the very special miniature keepsake heart-shaped urn which contains some of the ashes of your departed loved one wherever you choose with this simple, discreet and elegant stand.