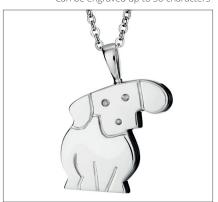

## **SUN FLOWER POLISHED WHITE ADULT CREMATION URN**

200 Cubic Inches | 10" High | 6" ø

The Sun Flower adult brass cremation urn has a classic rounded form with no foot, an elegant extended neck ringed in brass, and a small gently curved lid. It has a clean pure white highly polished finish which reflects a bright inspirational light which will illuminate your spirit.