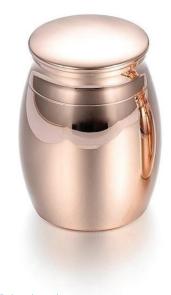

## **POLZEATH KEEPSAKE MATT COPPER AUTUMN ADULT CREMATION URN**

CU-50-KS 3 Cubic Inches | 3" High | 2" ø

This brass adult keepsake cremation urn is a fitting resting place for a small part of your loved one's ashes. This miniature urn has a pleasing classic form and both the lid and foot are of a uniform matt copper colour.