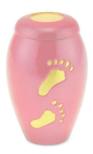

## **FOOTSTEPS LARGE SIZE BRASS CHILD URN IN PINK**

**£139** CU-455 200 Cubic Inches | 10" High | 6" ø

Guard the precious ashes of your departed child / young adult in this beautiful brass child's cremation urn. The cheerful pink colour will lighten your darkness and the delightful golden footprints left by tiny footsteps will serve to help you to contemplate and accept your loss.