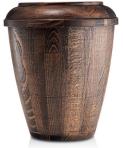

## TULIP DARK OIL BEECH WOODEN ROUNDED ADULT CREMATION URN FOR ASHES

£140

CU-1403

This expertly-turned wood cremation ashes urn is crafted from solid Beech. The wood is coated with a dark oil that gives a rich, deep colour and intensifies the fine details of the beautiful natural grain. The result is profound, and we are sure that you will find comfort and peace knowing that your departed loved one rests peacefully in such a lovely, natural place. Also, that wherever you choose to place it, this lovely wooden urn will grace and embellish your home. If you choose to inter this wooden urn for cremation ashes, you can be sure that it will decompose completely as it is formed from totally natural materials. So, if you are thinking of having a green burial for your loved one this is an ideal choice. To insert the ashes inside you simply unscrew the top. It will twist back down to keep the ashes safe, but if you prefer, you can put some wood glue onto the threads to securely the lid permanently in place.