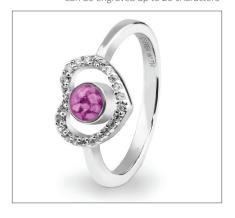

## PINK ENGRAVED GOING HOME **ADULT CREMATION URN**

200 Cubic Inches | 10" High | 6" ø

The bright shade of pink of the Engraved Going Home brass adult cremation urn sheds a warm inspirational light from its polished surface which reflects on the highly-detailed nickel silver engravings to create a rich and opulent visual delight.