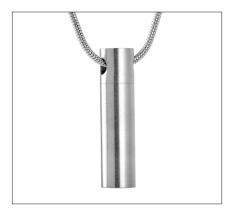

# DAWLISH BRASS ADULT KEEPSAKE / MINIATURE CREMATION URN FOR ASHES IN WHITE

£54

CU-3010-KS 3 Cubic Inches | 2.5" High | 3.5" ø

This tiny metal keepsake urn is the perfect place to store a small amount of the cremation ashes of a departed loved one so that they can always be near. Carry this miniature urn with you in the cloth bag provided to bring you comfort and strength through this difficult time. Its pure white finish, clean lines and simple decoration make this a peaceful, uncomplicated place in which a loved one can be at rest.

## Related products

# DAWLISH BRASS ADULT KEEPSAKE / MINIATURE CREMATION URN FOR ASHES IN BLACK

£50

CU-3020-KS 3 Cubic Inches | 2.5" High | 3.5" ø

This classically shaped miniature urn is the perfect place to safekeep a small amount of the cremation ashes of a departed friend or family member. It comes with a black velvet presentation box making it ideal for gifting and sharing among some special people a very touching reminder of the departed.

### Related products