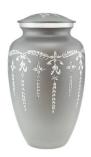

## BEDRUTHAN TEAR DROP POLISHED NICKEL TEAR DROP **ADULT CREMATION URN**

200 Cubic Inches | 13" High | 9" ø

Keep the ashes of your dear metal adult cremation urn, with a bright and shiny highly-polished nickel and silver finish to reflect hope into your life.

## KYNANCE TWO TONE NICKEL **TEAR DROP ADULT CREMATION URN**

£239

CU-68 200 Cubic Inches | 13" High | 9" ø

Keep the ashes of your dear departed loved one in the touching Bedruthan tear drop metal adult cremation urn, with a bright and shiny highly-polished nickel and silver finish to reflect hope into your life.