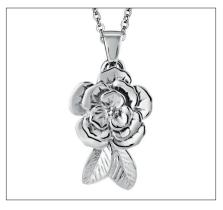

£549.00 Can be engraved up to 20 characters



### DOG CREMATION ASHES PENDANT

£89

EW-SFP-1139 Also available in Gold: £549.00 Can be engraved up to 30 characters



### BONE CREMATION ASHES PENDANT

£89

EW-SFP-1141 Also available in Gold: £549.00 Can be engraved up to 20 characters



## WINGS OF LOVE CREMATION ASHES PENDANT

£89

EW-SFP-1146 Also available in Gold: £549.00 Can be engraved up to 12 characters



# ETERNAL TREASURE CREMATION ASHES PENDANT

£89

EW-SFP-1149
Also available in Gold: £549.00
Can be engraved up to 5 characters



## RIDGED CROSS CREMATION ASHES PENDANT

£89

EW-SFP-1128 Also available in Gold: £549.00 Can be engraved up to 20 characters



### ROSE CREMATION ASHES PENDANT

£89

EW-SFP-1129 Also available in Gold: £549.00 Can be engraved up to 5 characters



### INFINITE CROSS CREMATION ASHES PENDANT

£89

EW-SFP-1150 Also available in Gold: £549.00 Can be engraved up to 5 characters



### TEDDY BEAR CREMATION ASHES PENDANT

£89

EW-SFP-1130 Also available in Gold: £549.00 Can be engraved up to 5 characters



### TRUE LOVE CREMATION ASHES PENDANT

£89

EW-SFP-1132 Also available in Gold: £549.00 Can be engraved up to 30 characters Front only



### STAR CREMATION ASHES PENDANT

£89

EW-SFP-1127 Also available in Gold: £549.00 Can be engraved up to 5 characters



### CLASSIC URN CREMATION ASHES PENDANT

£89

EW-SFP-1131 Also available in Gold: £549.00 Can be engraved up to 12 characters



### BLOSSOMING ROSE CREMATION ASHES PENDANT

£89

EW-SFP-1133 Also available in Gold: £549.00 Can be engraved up to 30 characters Back only



### BUTTE