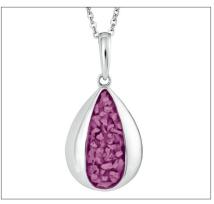

## POLURRIAN HEART KEEPSAKE CLASSIC BRUSHED BRONZE ADULT CREMATION URN

£44

CU-2801-H 5 Cubic Inches | 3" High

Guard safely in the charming heart-shaped Polurrian adult brass miniature cremation urn a small amount of the ashes of your departed loved one. The rounded form and beautiful curves of this tiny heart allow it to fit perfectly in the palm of your hand so that you can hold it close to your own heart and be comforted by it.

## **POLURRIAN HEART KEEPSAKE CLASSIC BRUSHED PEWTER ADULT CREMATION URN**

£44

CU-2802-H 5 Cubic Inches | 3" High

The touching heart-shaped Polurrian adult brass miniature cremation urn is the perfect place to safe keep a small amount of the ashes of your departed loved one. The rounded form and gentle curves of this tiny heart allow it to fit comfortably in the palm of your hand so that you can lift it close to your own heart and find comfort from it.