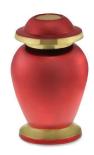

## **BLOOM RED PATTERNED WITH ROSE ADULT CREMATION URN**

£139

CU-2075 200 Cubic Inches | 10" High | 6" ø

The classically shaped Bloom adult brass cremation urn comes in a rich and majestic red colour and is adorned with nickel details and an exquisite blooming rose, a fitting tribute to your loved one. The Bloom adult brass cremation urn is a fitting tribute to your departed loved one with the finely detailed engraved brass rose pictured in full bloom and at the peak of its beauty being a perfect symbol of your eternal love.