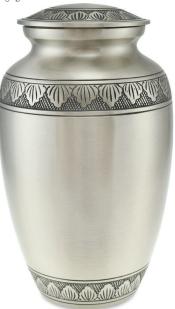

## **LANSALLOS GREY HEART KEEPSAKE ADULT URN WITH STAND**

£44

CU-72H 5 Cubic Inches

The Lansallos adult brass keepsake cremation urn in the shape of a tiny heart is the ideal place to safeguard a small part of the ashes of your departed loved one. The gently rounded form of the little heart begs to be taken in your hands to be of comfort to you as you pass through this time of change.

## POLURRIAN HEART KEEPSAKE CLASSIC BRUSHED BRONZE ADULT CREMATION URN

£44

CU-2801-H 5 Cubic Inches | 3" High

Guard safely in the charming heart-shaped Polurrian adult brass miniature cremation urn a small amount of the ashes of your departed loved one. The rounded form and beautiful curves of this tiny heart allow it to fit perfectly in the palm of your hand so that you can hold it close to your own heart and be comforted by it.

## POLURRIAN KEEPSAKE CLASSIC BRUSHED BRONZE ADULT CREMATION URN

£40

CU-2801-KS 3 Cubic Inches | 3" High | 2" ø

Guard safely a small amount of the ashes of your departed loved one in the Polurrian adult brass miniature cremation urn. The brushed brass finish reflects the light in a warm and inspirational glow and you will find great comfort by taking this little urn in your hands and holding it close to you.

## POLURRIAN KEEPSAKE CLASSIC BRUSHED PEWTER ADULT CREMATION URN

£44

CU-2802-KS 3 Cubic Inches | 3" High | 2" ø

Safekeep a small amount of the ashes of your departed loved one in the Polurrian adult brass miniature cremation urn. The brushed pewter finish reflects a clear refreshing light which may bring inspiration and a gleam of hope into your saddened heart.

## **POLURRIAN HEART KEEPSAKE CLASSIC BRUSHED PEWTER ADULT CREMATION URN**

£44

CU-2802-H 5 Cubic Inches | 3" High

The touching heart-shaped Polurrian adult brass miniature cremation urn is the perfect place to safe keep a small amount of the ashes of your departed loved one. The rounded form and gentle curves of this tiny heart allow it to fit comfortably in the palm of your hand so that you can lift it close to your own heart and find comfort from it.