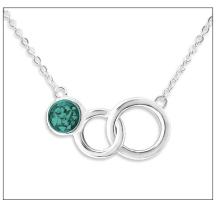

SHES PENDANT**

£200

EW-P-124 Also available in Gold from: £500.00 Can be engraved up to 12 characters



#### LADIES CLOVER MEMORIAL **ASHES PENDANT**

£195

FW-P-131 Also available in Gold from: £460.00 Can be engraved up to 5 characters



#### **LADIES ANGEL MEMORIAL ASHES PENDANT**

EW-P-115 Also available in Gold from: £415.00



#### **UNISEX CELTIC CROSS MEMORIAL ASHES PENDANT** WITH FINE CRYSTALS

£195

EW-P-127 Also available in Gold from: £455.00 Can be engraved up to 5 characters



#### **LADIES BUTTERFLIES CREMATION ASHES NECKLACE** WITH FINE CRYSTALS

£230

EW-P-126 Also available in Gold from: £535.00 Can be engraved up to 5 characters



#### **LADIES PRAISE MEMORIAL ASHES NECKLACE**

£220

EW-P-116 Also available in Gold from: £495.00 Can be engraved up to 5 characters



## LADIES MARQUISE MEMORIAL ASHES PENDANT WITH FINE CRYSTALS

£180

EW-P-107 Also available in Gold from: £360.00 Can be engraved up to 5 characters



## LADIES TREASURE CREMATION ASHES PENDANT WITH FINE CRYSTALS

£199

EW-P-108

Also available in Gold from: £415.00 Can be engraved up to 20 characters



## LADIES COMFORT MEMORIAL ASHES PENDANT

£149

EW-P-114 Also available in Gold from: £370.00 Can be engraved up to 5 characters



## LADIES EMBRACE MEMORIAL ASHES PENDANT

£160

EW-P-113

Also available in Gold from: £435.00 Can be engraved up to 20 characters



## LADIES BLESS CREMATION ASHES PENDANT WITH FINE CRYSTALS

£175

EW-P-109

Also available in Gold from: £415.00 Can be engraved up to 12 characters



## UNISEX OVERSIZED CROSS MEMORIAL ASHES PENDANT WITH FINE CRYSTALS

£259