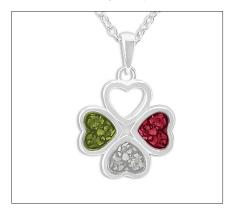

ITH FINE CRYSTAL

£190

EW-P-121 Also available in Gold from: £425.00 Can be engraved up to 5 characters



#### **UNISEX CROSS CREMATION ASHES PENDANT WITH FINE CRYSTALS**

**£245** EW-P-130 Also available in Gold from: £595.00 Can be engraved up to 25 characters



#### **UNISEX PAW PRINT MEMORIAL ASHES PENDANT WITH FINE CRYSTALS**

£220

EW-P-133 Also available in Gold from: £465.00 Can be engraved up to 20 characters



#### **LADIES ADORE MEMORIAL ASHES NECKLACE**

£220

EW-P-117 Also available in Gold from: £495.00



#### **LADIES KEY MEMORIAL ASHES PENDANT**

£200

EW-P-124 Also available in Gold from: £500.00 Can be engraved up to 12 characters



#### LADIES CLOVER MEMORIAL **ASHES PENDANT**

£195

FW-P-131 Also available in Gold from: £460.00 Can be engraved up to 5 characters



#### **LADIES ANGEL MEMORIAL ASHES PENDANT**

EW-P-115 Also available in Gold from: £415.00



#### **UNISEX CELTIC CROSS MEMORIAL ASHES PENDANT** WITH FINE CRYSTALS

£195

EW-P-127 Also available in Gold from: £455.00 Can be engraved up to 5 characters



#### **LADIES BUTTERFLIES CREMATION ASHES NECKLACE** WITH FINE CRYSTALS

£230

EW-P-126 Also available in Gold from: £535.00 Can be engraved up to 5 characters



#### **LADIES PRAISE MEMORIAL ASHES NECKLACE**

£220

EW-P-116 Also available in Gold from: £495.00 Can be engraved up to 5 characters



## LADIES MARQUISE MEMORIAL ASHES PENDANT WITH FINE CRYSTALS

£180

EW-P-107 Also available in Gold from: £360.00 Can be engraved up to 5 characters



## LADIES TREASURE CREMATION ASHES PENDANT WITH FINE CRYSTALS

£199

EW-P-108

Also avai