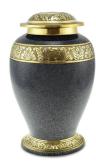

## **GOING HOME ADULT CREMATION KEEPSAKE / MINIATURE URN IN BLACK & SILVER MATT**

CU-2030-KS 3 Cubic Inches | 3" High | 2" ø

The Going Home brass adult memorial cremation urn is the perfect place to keep a small part of your loved one's ashes. The rich deep matt black surface provides an excellent background colour to really appreciate the fine artistry that has gone into producing these stylised bird figures which are movingly depicted flying gracefully and effortlessly together on their homeward journey.

## Related products

Page 15

Page 41

Page 36