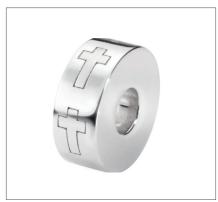

ROSE CREMATION ASHES CHARM BEAD

£89

EW-SFC-1209 Also available in Gold: £449.00 Can be engraved up to 25 characters



### ROUND DOG BONE CREMATION ASHES CHARM BEAD

£89

EW-SFC-1202 Also available in Gold: £449.00 Can be engraved up to 25 characters



# ROUND DOG PAW PRINT CREMATION ASHES CHARM BEAD

£89

EW-SFC-1201 Also available in Gold: £449.00 Can be engraved up to 25 characters



#### ROUND BUTTERFLY CREMATION ASHES CHARM BEAD

£89

EW-SFC-1210 Also available in Gold: £449.00 Can be engraved up to 25 characters



# ROUND CAT PAW PRINT CREMATION ASHES CHARM BEAD

£89

EW-SFC-1207 Also available in Gold: £449.00 Can be engraved up to 25 characters



### ROUND CROSS CREMATION ASHES CHARM BEAD

£89

EW-SFC-1212 Also available in Gold: £449.00 Can be engraved up to 25 characters



# **Our Jewellery Making Process**

#### **ORDERING PROCESS:**

Choose which colour resin you would like to encase the ashes of your loved one. Once you have ordered your jewellery piece we will send you a special kit for you to use in order to confirm your order, confirm resin colours and ring size (if applicable), and to send a small amount of ashes back to us.

### THE KIT CONTAINS:

- Spoon for transferring a small amount of ashes
- Small labelled bag to put the ashes in to
- Order confirmation form
- Freepost return padded envelope
- Ring Sizer if applicable



### WHAT DO THE DIFFERENT COLOURS REPRESENT?



**BLUE** embodies loyalty, stability, trust, and confidence. Additionally, it brings calmness and relaxation and reduces stress



**PINK** signifies romance, friendship, femini