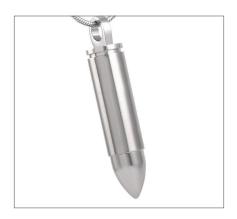

## **LANSALLOS GREY HEART KEEPSAKE ADULT URN WITH STAND**

£44

CU-72H 5 Cubic Inches

The Lansallos adult brass keepsake cremation urn in the shape of a tiny heart is the ideal place to safeguard a small part of the ashes of your departed loved one. The gently rounded form of the little heart begs to be taken in your hands to be of comfort to you as you pass through this time of change.

## POLURRIAN HEART KEEPSAKE CLASSIC BRUSHED BRONZE ADULT CREMATION URN

£44

CU-2801-H 5 Cubic Inches | 3" High

Guard safely in the charming heart-shaped Polurrian adult brass miniature cremation urn a small amount of the ashes of your departed loved one. The rounded form and beautiful curves of this tiny heart allow it to fit perfectly in the palm of your hand so that you can hold it close to your own heart and be comforted by it.

## STAND FOR HEART KEEPSAKE BRUSHED BRONZE ADULT

£10

CU-3675 200 Cubic Inches

**CREMATION URN** 

Display the very special miniature keepsake heart-shaped urn which contains some of the ashes of your departed loved one wherever you choose with this simple, discreet and elegant stand.

## **POLURRIAN HEART KEEPSAKE CLASSIC BRUSHED PEWTER ADULT CREMATION URN**

£44

CU-2802-H 5 Cubic Inches | 3" High

The touching heart-shaped Polurrian adult brass miniature cremation urn is the perfect place to safe keep a small amount of the ashes of your departed loved one. The rounded form and gentle curves of this tiny heart allow it to fit comfortably in the palm of your hand so that you can lift it close to your own heart and find comfort from it.

## STAND FOR HEART KEEPSAKE **BRUSHED PEWTER ADULT CREMATION URN**

£19

CU-3674 200 Cubic Inches

The miniature keepsake heart-shaped urn where some of the ashes of your departed loved one are safely stored feels solid and comfortable to hold in your hand and can give you strength and consolation when you're feeling down.