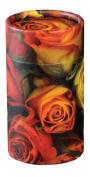

## **BLOOM RED PATTERNED WITH ROSE ADULT CREMATION URN**

£139

CU-2075 200 Cubic Inches | 10" High | 6" ø

The classically shaped Bloom adult brass cremation urn comes in a rich and majestic red colour and is adorned with nickel details and an exquisite blooming rose, a fitting tribute to your loved one. The Bloom adult brass cremation urn is a fitting tribute to your departed loved one with the finely detailed engraved brass rose pictured in full bloom and at the peak of its beauty being a perfect symbol of your eternal love.