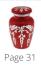

## **FLOURISH METAL ADULT CREMATION URN FOR ASHES IN MATT RED**

CU-1843 £119 200 Cubic Inches | 10" High | 6" ø

The decorations of this metal cremation urn are crafted of nickel silver and are extremely delicate and dainty. The tiny fronds of leaves and gentle floral shapes form a symmetrical design which is really pleasing to the eye.