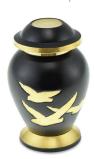

## **GOING HOME BLACK & NICKEL MATT ADULT CREMATION URN**

CU-2030 200 Cubic Inches | 10" High | 6" ø

The Going Home brass adult cremation urn has a simple classic design with a symmetrical rounded form. The rich deep matt black surface provides the perfect background to really appreciate the finely detailed engravings and the subtle accent lines which adorn the foot and lid flanges, and the short neck, in contrasting nickel and silver

Page 27

Page 41

**GOING HOME ADULT CREMATION URN IN BLACK & BRONZE MAT** 

CU-2071 200 Cubic Inches | 10" High | 6" ø

The matt back finish of the Going Home brass adult cremation urn provides an ideal backdrop for the engraved birds seen flying serenely towards their resting place. This simple but touching urn is a loving and fitting tribute to the memory of a departed friend or family member and provides a beautiful place in which to safekeep their ashes