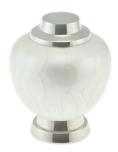

## **KALEIDOSCOPE WHITE** PEARL BUTTERFLY KEEPSAKE **CREMATION URN FOR ASHES**

CU-2041-KS 3 Cubic Inches | 3" High | 2" ø

The white pearl Kaleidoscope brass adult keepsake cremation urn is a beautiful place in which to keep safe a small portion of the precious ashes of a departed loved one. The pearlescent white colour reflects a bright light of hope and peace and the floating butterfly is the perfect symbol of change.