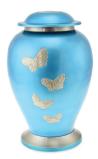

## **BLUE BUTTERFLY ADULT CREMATION URN**

200 Cubic Inches | 10" High | 6" ø

This adult brass cremation urn is in a beautiful blue colour which inspires peace. It is decorated with pewter butterflies whose outspread wings carry them upwards bearing a message of hope and a brighter future. Place this adult brass urn into the black velvet bag or inside the presentation case, to be sure that nothing can ever harm your loved one again.