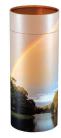

ved one. It can be used for both portrait and landscape style photos, so you pick from any of your favourite photos to display in loving memory of a deceased friend or family member.









### OCEAN SUNSET DESIGN ECO-FRIENDLY SCATTERING TUBE -LARGE ADULT

£29

CU-ST-06 240 Cubic Inches | 370mm High



The ocean sunset design, eco-friendly scattering tube makes transporting a loved one's ashes convenient, simple and dignified. Aside from the practicality, however, the impressive ocean sunset which adorns the tube will transport you back to remember the many happy evenings spent with your loved one, and these beautiful memories may help to ease the pain of this final farewell.

### RAINBOW POND DESIGN ECO-FRIENDLY SCATTERING TUBE -LARGE ADULT

£29

CU-ST-14 240 Cubic Inches | 370mm High



Transport the remains of a dear departed friend or loved one to their chosen final resting place with complete security in the sturdy rainbow pond design eco-friendly scattering tube.

It has a special push-in tab to make it easy to open the lid only when the time comes to scatter the ashes, and as you hold the tube in your hand and say your last farewell to your dear departed you will be comforted by the beautiful image of the rainbow over calm water in a pale pink sky, which embellishes the tube.

#### SILVER LINING DESIGN ECO-FRIENDLY SCATTERING TUBE -LARGE ADULT

£29

CU-ST-11 240 Cubic Inches | 370mm High



Transport the ashes of a departed loved one in simple elegant style with the silver lining design eco-friendly scattering tube. The profound black colour of this adult scatterin