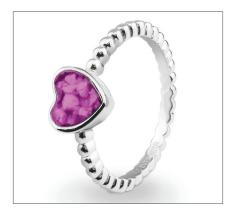

## PINK ENGRAVED GOING HOME **ADULT CREMATION URN**

200 Cubic Inches | 10" High | 6" ø

The bright shade of pink of the Engraved Going Home brass adult cremation urn sheds a warm inspirational light from its polished surface which reflects on the highly-detailed nickel silver engravings to create a rich and opulent visual delight.