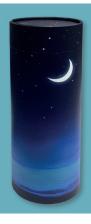

he time comes to scatter the ashes, and as you hold the tube in your hand and say your last farewell to your dear departed you will be comforted by the beautiful image of the rainbow over calm water in a pale pink sky, which embellishes the tube.

#### SILVER LINING DESIGN ECO-FRIENDLY SCATTERING TUBE -LARGE ADULT

£29

CU-ST-11 240 Cubic Inches | 370mm High



Transport the ashes of a departed loved one in simple elegant style with the silver lining design eco-friendly scattering tube. The profound black colour of this adult scattering tube is enriched with a single narrow band of silver, for a sophisticated elegant look.

As you carry your loved one's ashes in it you will appreciate its sturdy structure, so you can be sure that they will be completely safe and secure along the journey.



## STARRY NIGHT ECO-FRIENDLY SCATTERING TUBE - LARGE ADULT

£29

CU-ST-72

240 Cubic Inches | 370mm High

This Starry Night Eco-Friendly Scattering Tube - Large Adult can hold the cremated remains of an adult weighing up to 105 kg (16 ½ stone).

It is 37-cm long with a 240-cubic-inch capacity and comes complete with instructions and glue. Assembly is quick and easy, and once inserted, the ashes will be held securely within until it is time to scatter them in a special place.

With a large 250-cubic-inch capacity this scattering tube has ample space for any adult, and it is can be reused, recycled, or composted as it contains no metal or plastic.

### SUNFLOWER FIELDS DESIGN ECO-FRIENDLY SCATTERING TUBE - LARGE ADULT

£29

CU-ST-15 240 Cubic Inches | 370mm High



The sunflower fields des