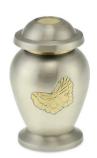

## **GOING HOME ADULT CREMATION KEEPSAKE URN IN** WHITE PEARL & BRONZE

£42

CU-2073-KS 3 Cubic Inches | 3" High | 2" ø

Keep a small part of a departed loved one's ashes in the beautiful Going Home brass adult miniature cremation urn as a loving tribute to their memory. The simple stylised bird figures which grace this touching urn are movingly depicted flying together on their homeward journey.