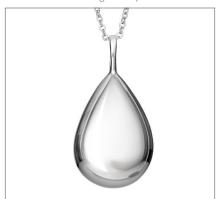

## **MAWGAN TEAR DROP PEWTER ENGRAVED TEAR DROP ADULT CREMATION URN**

CU-6645 200 Cubic Inches | 13" High | 9" ø

The cherished ashes of a dear departed friend or family member will find a sumptuous and elegant last resting place in the beautiful Mawgan tear drop brass adult cremation urn.

## MAWGAN TEAR DROP KEEPSAKE PEWTER **ENGRAVED TEAR DROP ADULT CREMATION URN**

CU-6645-KS 3 Cubic Inches

The lovely little Mawgan teardrop brass adult keepsake cremation urn is the perfect place to guard as small part of the cherished ashes of a dear departed friend or family member. The graceful rounded lines of the teardrop will inspire you to take it in your hands and hold it close to your heart.