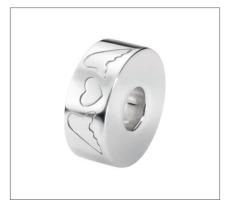

## **POLURRIAN HEART KEEPSAKE CLASSIC BRUSHED PEWTER ADULT CREMATION URN**

£44

CU-2802-H 5 Cubic Inches | 3" High

The touching heart-shaped Polurrian adult brass miniature cremation urn is the perfect place to safe keep a small amount of the ashes of your departed loved one. The rounded form and gentle curves of this tiny heart allow it to fit comfortably in the palm of your hand so that you can lift it close to your own heart and find comfort from it.