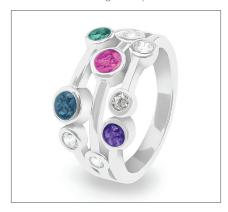

## PINK ENGRAVED GOING HOME **ADULT CREMATION URN**

200 Cubic Inches | 10" High | 6" ø

The bright shade of pink of the Engraved Going Home brass adult cremation urn sheds a warm inspirational light from its polished surface which reflects on the highly-detailed nickel silver engravings to create a rich and opulent visual delight.

## **SUN FLOWER POLISHED WHITE ADULT CREMATION URN**

200 Cubic Inches | 10" High | 6" ø

The Sun Flower adult brass cremation urn has a classic rounded form with no foot, an elegant extended neck ringed in brass, and a small gently curved lid. It has a clean pure white highly polished finish which reflects a bright inspirational light which will illuminate your spirit.