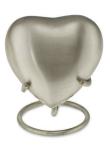

## **LANSALLOS GREY HEART KEEPSAKE ADULT URN WITH STAND**

£44

CU-72H 5 Cubic Inches

The Lansallos adult brass keepsake cremation urn in the shape of a tiny heart is the ideal place to safeguard a small part of the ashes of your departed loved one. The gently rounded form of the little heart begs to be taken in your hands to be of comfort to you as you pass through this time of change.

## POLURRIAN HEART KEEPSAKE CLASSIC BRUSHED BRONZE ADULT CREMATION URN

£44

CU-2801-H 5 Cubic Inches | 3" High

Guard safely in the charming heart-shaped Polurrian adult brass miniature cremation urn a small amount of the ashes of your departed loved one. The rounded form and beautiful curves of this tiny heart allow it to fit perfectly in the palm of your hand so that you can hold it close to your own heart and be comforted by it.

## STAND FOR HEART KEEPSAKE BRUSHED BRONZE ADULT

£10

CU-3675 200 Cubic Inches

**CREMATION URN** 

Display the very special miniature keepsake heart-shaped urn which contains some of the ashes of your departed loved one wherever you choose with this simple, discreet and elegant stand.

## **POLURRIAN HEART KEEPSAKE CLASSIC BRUSHED PEWTER ADULT CREMATION URN**

£44

CU-2802-H 5 Cubic Inches | 3" High

The touching heart-shaped Polurrian adult brass miniature cremation urn is the perfect place to safe keep a small amount of the ashes of your departed loved one. The rounded form and gentle curves of this tiny heart allow it to fit comfortably in the palm of your hand so that you can lift it close to your own heart and find comfort from it.

## STAND FOR HEART KEEPSAKE **BRUSHED PEWTER ADULT CREMATION URN**

£19

CU-3674 200 Cubic Inches

The miniature keepsake heart-shaped urn where some of the ashes of your departed loved one are safely stored feels solid and comfortable to hold in your hand and can give you strength and consolation when you're feeling down.