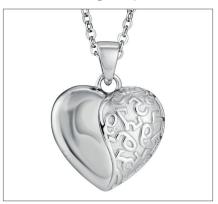

## **LANSALLOS GREY HEART KEEPSAKE ADULT URN WITH STAND**

£44

CU-72H 5 Cubic Inches

The Lansallos adult brass keepsake cremation urn in the shape of a tiny heart is the ideal place to safeguard a small part of the ashes of your departed loved one. The gently rounded form of the little heart begs to be taken in your hands to be of comfort to you as you pass through this time of change.