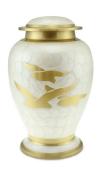

## **GOING HOME ADULT CREMATION URN IN WHITE PEARL & BRONZE**

CU-2073 200 Cubic Inches | 10" High | 6" ø

The Going Home brass adult cremation urn is a fitting tribute to the memory of a departed loved one, providing a peaceful and idyllic last resting place for their ashes. The pearl-white surface has a pattern which reflects a clean cool bright light and provides the perfect setting for the delicate bronze etchings.