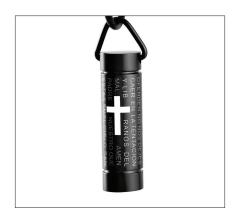

## **FOOTSTEPS BRASS CHILD KEEPSAKE / MINIATURE URN IN PINK**

£34

CI I-455-KS 3 Cubic Inches | 3" High | 2" ø

This small child's keepsake urn is the perfect place to maintain a small part of your child's mortal remains. Beautifully formed from brass, you can feel the weight and stability of this child's miniature urn, and you can be certain that this is a safe and dignified resting place for your beloved child.

**FOOTSTEPS BRASS CHILD** 

**KEEPSAKE / MINIATURE** 

CU-456-KS

A small part of your child's worldly

remains will find a dignified resting place

in this simple and elegant brass keepsake

cremation urn. Finely crafted from brass,

you can feel the cool strength and power

which this metal transmits, assuring you that this is a safe place to guard your most

3 Cubic Inches | 3" High | 2" ø

**URN IN GARNET** 