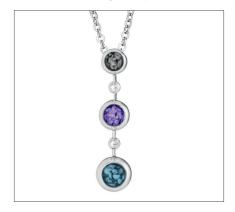

UBLE **ARRAY BUBBLE BAND MEMORIAL ASHES RING**

£220

Also available in Gold from: £470.00 Can be engraved up to 20 characters





#### LADIES RONDURE MEMORIAL **ASHES PENDANT**

**£180** EW-P-135 Also avail-Also available in Gold from: £440.00 Can be engraved up to 5 characters



#### LADIES RONDURE TRIPLE ARRAY **MEMORIAL ASHES NECKLACE**

£159

Also available in Gold from: £400.00



#### LADIES RONDURE MEMORIAL **ASHES PENDANT**

£155

Also available in Gold from: £395.00 Can be engraved up to 25 characters



#### **LADIES RONDURE ARRAY MEMORIAL ASHES PENDANT**

£169

EW-P-136 Also available in Gold from: £405.00 Can be engraved up to 5 characters



#### LADIES RONDURE TRIPLE DROP **MEMORIAL ASHES NECKLACE**

Also available in Gold from: £540.00 Can be engraved up to 5 characters



#### LADIES PROTECT MEMORIAL **ASHES PENDANT WITH FINE CRYSTALS**

Also available in Gold from: £420.00 Can be engraved up to 5 characters



#### LADIES RONDURE DROP **MEMORIAL ASHES PENDANT**

£180

EW-P-137 Also available in Gold from: £440.00 Can be engraved up to 5 characters



#### **LADIES RONDURE TRIPLE BALL DROP MEMORIAL ASHES NECKLACE**

Also available in Gold from: £550.00



#### LADIES STAR MEMORIAL **ASHES PENDANT**

£160

FW-P-134 Also available in Gold from: £405.00 Can be engraved up to 25 characters



## LADIES MOTHER AND CHILD CREMATION ASHES PENDANT

£190

EW-P-118
Also available in Gold from: £470.00



#### UNISEX SOLACE CROSS MEMORIAL ASHES PENDANT WITH FINE CRYSTAL

£190

EW-P-120 Also available in Gold from: £455.00 Can be engraved up to 5 characters



## LADI