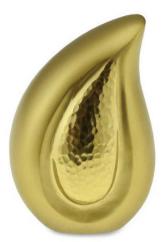

## **MAWGAN TEAR DROP PEWTER ENGRAVED TEAR DROP ADULT CREMATION URN**

CU-6645 200 Cubic Inches | 13" High | 9" ø

The cherished ashes of a dear departed friend or family member will find a sumptuous and elegant last resting place in the beautiful Mawgan tear drop brass adult cremation urn.

## PORTHMINSTER TEAR DROP BLUE AND PEWTER ENGRAVED TEAR **DROP ADULT CREMATION URN**

CU-6640 200 Cubic Inches | 13" High | 9" ø

Keep the treasured ashes of a dear Related departed friend or family member in the stylish Porthminster brass adult cremation urn. The pleasing rounded shape of the teardrop is encased with a finely engraved pewter-coloured band which makes an elegant border for a pleasing finish.

## **HEMMICK ENGRAVED YELLOW** AND NICKEL TEAR DROP **ADULT CREMATION URN**

CI 1-69 200 Cubic Inches | 13" High | 9" ø

The Hemmick adult brass cremation urn is of an exquisite double tear drop design. The inner drop has a shiny nickel surface which has been highly polished so that it reflects a bright light of hope and inspiration.

## **KYNANCE TWO TONE BRASS TEAR DROP ADULT CREMATION URN**

150 Cubic Inches | 10" High | 6.5" ø

The wonderful shape of this Kynance tear drop shaped adult brass cremation urn makes you want to take it in your hands and caress it. It symbolises all the tears that you have shed since the departing of your loved one.

## BEDRUTHAN TEAR DROP POLISHED NICKEL TEAR DROP **ADULT CREMATION URN**

200 Cubic Inches | 13" High | 9" ø

Keep the ashes of your dear metal adult cremation urn, with a bright and shiny highly-polished nickel and silver finish to reflect hope into your life.

## KYNANCE TWO TONE NICKEL **TEAR DROP ADULT CREMATION URN**

£239

CU-68 200 Cubic Inches | 13" High | 9" ø

Keep the ashes of your dear departed loved one in the touching Bedruthan tear drop metal adult cremation urn, with a bright and shiny highly-polished nickel and silver finish to reflect hope into your life.