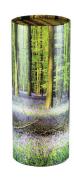

UBE - LARGE ADULT

£29

CU-ST-07

240 Cubic Inches | 370mm High



The elegant simplicity of the white design, eco-friendly scattering tube makes it an appropriate choice for its understated sophistication. Here, you can carry a loved one's mortal remains discreetly to their final resting place.

### FORGET ME NOT DESIGN ECO-FRIENDLY SCATTERING TUBE -LARGE ADULT

£29

CU-ST-03 240 Cubic Inches | 370mm High



Scattering the ashes in a special place is a moving way in which to say a final goodbye to a dear departed family member or friend, and the forget-me-not design, ecofriendly scattering tube is the perfect way to transport and distribute them in a safe and dignified way.

### BLUEBELL FOREST DESIGN ECO-FRIENDLY SCATTERING TUBE -LARGE ADULT

£29

CU-ST-13 240 Cubic Inches | 370mm High



To safely transport, and conveniently scatter the remains of a departed friend or loved one at a special final resting place, the bluebell forest design eco-friendly scattering tube is a lovely option. The stunning image of the green forest with a clearing full of blooming bluebells will add beauty to this final journey and comfort you with its loveliness.

# BURGUNDY ECO-FRIENDLY SCATTERING TUBE - LARGE ADULT

£29

CU-ST-10 240 Cubic Inches | 370mm High



If you are going to transport your departed friend or family memberÕs ashes to some special place where they will be laid to rest, the elegant Burgundy eco-friendly scattering tube is a sophisticated option.



## AUTUMN LEAVES DESIGN ECO-FRIENDLY SCATTERING TUBE - LARGE ADULT

£29

CU-ST-08

240 Cubic Inches | 370mm High

This autumn