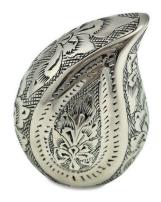

## **MAWGAN TEAR DROP PEWTER ENGRAVED TEAR DROP ADULT CREMATION URN**

CU-6645 200 Cubic Inches | 13" High | 9" ø

The cherished ashes of a dear departed friend or family member will find a sumptuous and elegant last resting place in the beautiful Mawgan tear drop brass adult cremation urn.