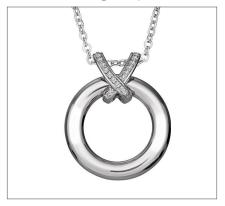

## **LANSALLOS GREY HEART KEEPSAKE ADULT URN WITH STAND**

£44

CU-72H 5 Cubic Inches

The Lansallos adult brass keepsake cremation urn in the shape of a tiny heart is the ideal place to safeguard a small part of the ashes of your departed loved one. The gently rounded form of the little heart begs to be taken in your hands to be of comfort to you as you pass through this time of change.