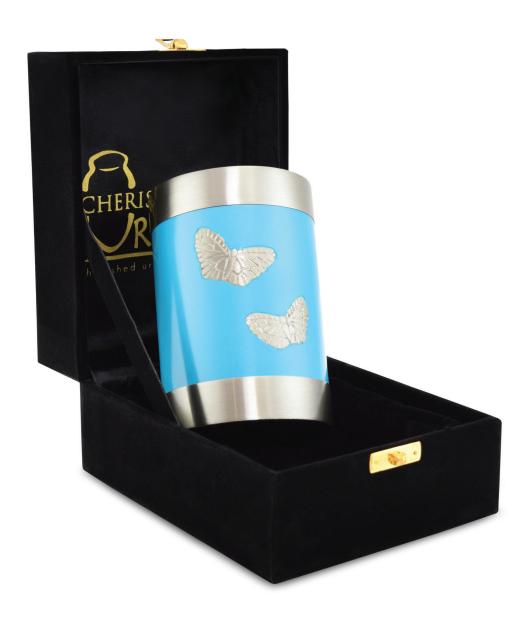

## **BLUE BUTTERFLY ADULT CREMATION URN**

200 Cubic Inches | 10" High | 6" ø

This adult brass cremation urn is in a beautiful blue colour which inspires peace. It is decorated with pewter butterflies whose outspread wings carry them upwards bearing a message of hope and a brighter future. Place this adult brass urn into the black velvet bag or inside the presentation case, to be sure that nothing can ever harm your loved one again.