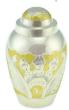

## **BLOOM YELLOW PATTERNED WITH ROSE ADULT CREMATION URN**

CU-2077 **£139** CU-2077 200 Cubic Inches | 10" High | 6" ø

The Bloom adult brass cremation urn has an elegant, classic form, and a warm yellow colour. The delicately engraved nickel silver rose which embellishes the front will serve to remind you of all those special moments that you spent in the company of your departed loved one. This brass adult cremation urn comes with a black velvet bag and a lovely custom case in which to keep it safe for all times.