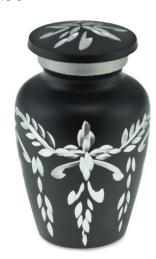

## FLOURISH METAL ADULT CREMATION URN IN MATT BLACK

200 Cubic Inches | 10" High | 6" ø

This elegant metal urn is a fitting place in which to guard the cremation ashes of a departed family member or friend. The deep matt black finish contrasts perfectly with the fine decorations which are laboriously crafted in bright nickel silver. These embellishments depict dainty garlands of tiny leaves and stylised symmetrical designs which have a pleasing flowing form and are exquisitely detailed.

Made from high-quality aluminium, and painstakingly crafted, this lovely metal urn for cremation ashes will keep its good looks, so it is ideal to display in your home or in a niche. It is a touching lasting tribute to a departed loved one and you can be sure that its precious contents will be protected and safe for all

It comes with a cloth bag to protect it and a black velvet case for extra safe storage or travelling. These are packed within a box for safe shipping to ensure that your cremation urn arrives in perfect condition.