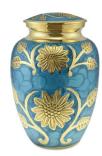

## **BLUE BUTTERFLY ADULT CREMATION URN**

200 Cubic Inches | 10" High | 6" ø

This adult brass cremation urn is in a beautiful blue colour which inspires peace. It is decorated with pewter butterflies whose outspread wings carry them upwards bearing a message of hope and a brighter future. Place this adult brass urn into the black velvet bag or inside the presentation case, to be sure that nothing can ever harm your loved one again.