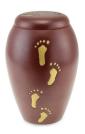

## **FOOTSTEPS LARGE SIZE BRASS CHILD URN IN PINK**

**£139** CU-455 200 Cubic Inches | 10" High | 6" ø

Guard the precious ashes of your departed child / young adult in this beautiful brass child's cremation urn. The cheerful pink colour will lighten your darkness and the delightful golden footprints left by tiny footsteps will serve to help you to contemplate and accept your loss.

## **FOOTSTEPS LARGE SIZE BRASS CHILD URN IN BLUE**

£139 CU-457

200 Cubic Inches | 10" High | 6" ø

This beautifully formed brass urn will provide an appropriate resting place for all of your child's earthly remains. The rounded shape is both pleasing to the eye and comforting to hold in the hands. Allow yourself time to feel the presence of your beloved child as you come to terms with your loss and move through the grieving process.