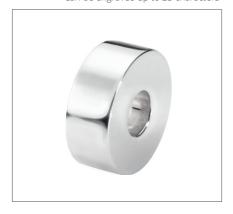

## STAND FOR HEART KEEPSAKE BRUSHED BRONZE ADULT

£10

CU-3675 200 Cubic Inches

**CREMATION URN** 

Display the very special miniature keepsake heart-shaped urn which contains some of the ashes of your departed loved one wherever you choose with this simple, discreet and elegant stand.

## STAND FOR HEART KEEPSAKE **BRUSHED PEWTER ADULT CREMATION URN**

£19

CU-3674 200 Cubic Inches

The miniature keepsake heart-shaped urn where some of the ashes of your departed loved one are safely stored feels solid and comfortable to hold in your hand and can give you strength and consolation when you're feeling down.