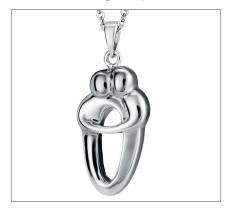

ANGEL WINGS CREMATION ASHES PENDANT

£89

EW-SFP-1114
Also available in Gold: £549.00
Can be engraved up to 20 characters



#### INFINITY CROSS CREMATION ASHES PENDANT WITH CRYSTALS

£89

EW-SFP-1110 Also available in Gold: £549.00 Can be engraved up to 20 characters



### PAW PRINT CREMATION ASHES PENDANT

£89

EW-SFP-1108
Also available in Gold: £549.00
Can be engraved up to 30 characters



### YELLOW MOON CREMATION ASHES PENDANT

£89

EW-SFP-1112 Also available in Gold: £549.00 Can be engraved up to 20 characters



### BLACK DOG TAG CREMATION ASHES PENDANT WITH CRYSTALS

£89

EW-SFP-1113 Also available in Gold: £549.00 Can be engraved up to 30 characters



## ENTWINE CREMATION ASHES

£89

**PENDANT** 

EW-SFP-1122 Also available in Gold: £549.00 Can be engraved up to 5 characters



### SEASHELL CREMATION ASHES PENDANT

£89

EW-SFP-1125 Also available in Gold: £549.00 Can be engraved up to 20 characters



### FOREVER LOVED CREMATION ASHES PENDANT

£89

EW-SFP-1121 Also available in Gold: £549.00



### FOREVER CREMATION ASHES PENDANT

£89

EW-SFP-1123 Also available in Gold: £549.00 Can be engraved up to 30 characters



### CLASSIC CREMATION ASHES PENDANT

£89

EW-SFP-1126 Also available in Gold: £549.00 Can be engraved up to 20 characters



### MOON AND STARS CREMATION ASHES PENDANT

£89

EW-SFP-1106



# ENCOMPASS CREMATION ASHES PENDANT WITH CRYSTALS

£89

EW-SFP-1124 Also available in Gold: £549.00 Can be engraved up to 20 characters



### TRADITIONAL CLOVER CREMATION ASHES PENDANT

£89

EW-SFP-1137 Also available in Gold: £549.00



## ALWAYS IN MY HEART CR