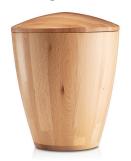

# CLASSIC BEECH WOODEN ROUNDED ADULT CREMATION URN FOR ASHES

£150

CU-1402 28cm high, 23cm wide, 21cm deep

This rounded wooden urn is so attractive in its simplicity. The natural colour and variegation of the Beech wood are enhanced by the half-matt varnish which creates the perfect finish to appreciate the outstanding natural beauty of this fine wood. This wooden urn is the ideal choice to contain the ashes of a nature lover. You will find comfort knowing that your loved one rests peacefully in this beautiful natural place. If you are going to inter the ashes in a special place, or in a graveyard, you can be sure that this urn decomposes completely over a period of time and will release the ashes back to the earth. The screw top of this Beech wood urn is simple to remove to insert the ashes inside, and also closes securely to then keep them safe. If you wish, applying some wood glue onto the threads of the lid as you replace it will permanently secure the lid to the urn.