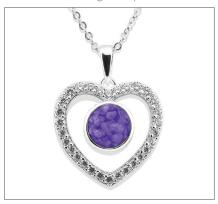

## **LANSALLOS GREY HEART KEEPSAKE ADULT URN WITH STAND**

£44

CU-72H 5 Cubic Inches

The Lansallos adult brass keepsake cremation urn in the shape of a tiny heart is the ideal place to safeguard a small part of the ashes of your departed loved one. The gently rounded form of the little heart begs to be taken in your hands to be of comfort to you as you pass through this time of change.