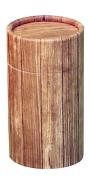

dly scattering tube makes it the ideal size to transport and subsequently disperse the cremation ashes of an infant or of a departed pet.

Several can also be employed together so that various family members or friends can share together in the special moment of the sprinkling of the ashes of a departed adult

#### BLUEBELL FOREST DESIGN ECO-FRIENDLY SCATTERING TUBE - SMALL

£24

CU-ST-32 20 Cubic Inches | 130mm High



Transport safely and disperse with ease the cremation ashes of a departed family member, friend, or a beloved pet, with the lovely bluebell forest design eco-friendly scattering tube. The peaceful image of the waving blooms will calm and centre you during this emotive time.

### TIMBER DESIGN ECO-FRIENDLY SCATTERING TUBE - SMALL

£24

CU-ST-37 20 Cubic Inches | 130mm High



The timber design eco-friendly scattering tube has a lovely natural look to it, and it makes a discreet container for the cremation ashes of a departed infant or a beloved pet. Use it to securely transport the worldly remains of a dear one to a special chosen place where they can be lovingly scattered.

### AUTUMN LEAVES DESIGN ECO-FRIENDLY SCATTERING TUBE - SMALL

£24

CU-ST-27 20 Cubic Inches | 130mm High



Transport the ashes of a departed infant or beloved pet in the small autumn leaves design eco-friendly scattering tube which has a 20-cubic-inch capacity. It is the ideal size in which to transport their mortal remains to the location where the dispersing of the ashes is to occur.

### LILY DESIGN ECO-FRIENDLY SCATTERING TUBE - SMALL

£24

CU-ST-21 20 Cubic Inches | 130mm High



T