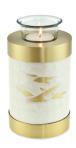

KEEPSAKE**

CU-2556-TL 25 Cubic Inches | 5" High | 3.5" ø



The Going Home adult tea light brass keepsake urn lets you keep a small amount of your loved one's ashes in a beautifully decorated cylindrical urn with space for a lighted candle as a touching tribute.





#### **KALEIDOSCOPE WHITE PEARL BUTTERFLY TEA LIGHT CREMATION URN KEEPSAKE**

CU-2041-TL 25 Cubic Inches | 5" High | 3.5" ø



The Kaleidoscope White Pearl Butterfly Tea Light Keepsake Cremation Urn is the perfect place in which to safeguard some of the cremated remains of a departed loved one and also has a glass holder where you can light a votive candle in loving memory of the dear departed.







### **GOING HOME WHITE PEARL** & BRONZE TEA LIGHT **CREMATION URN KEEPSAKE**

CU-2073-TL 25 Cubic Inches | 5" High | 3.5" ø



The Going Home White Pearl & Bronze Tea Light Keepsake Cremation Urn lets you pay tribute to a departed loved one by lighting a small votive candle which sits in a glass holder. It also has space to safeguard a small amount of the cremation ashes so that you can be comforted by their presence.

#### Related products











#### **PAW PRINT BLACK/SILVER TEA** LIGHT PET CREMATION URN

CU-2550-TL 25 Cubic Inches | 5" High | 3.5" ø



The Paw Print brass pet tealight keepsake cremation urn lets you keep a candle lit in eternal memory of your departed four-legged friend. Beneath the glass candle holder, there is space inside the miniature urn for a small amount of the cremation ashes of your dear departed pet.





#### **ROSE PINK PATTERNED TEA LIGHT CREMATION URN KEEPSAKE**

CU-8307-TL