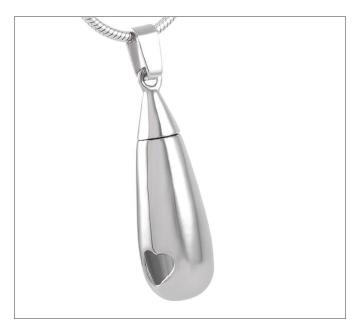

inless Steel 316L



### SILVER WITH STONES MEMORIAL ASH KEEPSAKE CREMATION PENDANT

£28

CU-8387 Stainless Steel 316L



### ALWAYS IN MY HEART MEMORIAL ASH KEEPSAKE CREMATION PENDANT

£28

CU-2472 Stainless Steel 316L



# WHITE FEATHER WITH CRYSTAL MEMORIAL ASH KEEPSAKE CREMATION PENDANT

£28

CU-8719 Stainless Steel 316L



### SILVER WITH BLACK STRIPES MEMORIAL ASH KEEPSAKE CREMATION PENDANT

£28

CU-2464 Stainless Steel 316L



### PURPLE DROP MEMORIAL ASH KEEPSAKE CREMATION PENDANT ASH KEEPSAKE CREMATION

CU-9410 Stainless Steel 316L



### WHITE CRYSTAL MEMORIAL ASH KEEPSAKE CREMATION PENDANT

CU-8072 Stainless Steel 316L



## **HEART WITH STONES MEMORIAL PENDANT**

CU-8018 Stainless Steel 316L



### **DROP MEMORIAL ASH KEEPSAKE CREMATION PENDANT**

CU-8397 Stainless Steel 316L



### **SILVER BULLET SHAPE MEMORIAL ASH KEEPSAKE CREMATION PENDANT**

**£28** CU-2436 Stainless Steel 316L



### **GLASS FLOWER HEART MEMORIAL ASH KEEPSAKE CREMATION PENDANT**

£28

CU-8551 Stainless Steel 316L



### **BLACK MOM HEART MEMORIAL ASH KEEPSAKE CREMATION PENDANT**

£28

CU-8372 Stainless Steel 316L



### **BLACK BONE CYLINDER MEMORIAL ASH KEEPSAKE CREMATION PENDANT**

£28

CU-9256 Stainless Steel 316L



### **BLUE STONE MEMORIAL ASH KEEPSAKE CREMATION PENDANT**

£28

CU-8094 Stainless Steel 316L



### **BLUE DROP MEMORIAL ASH KEEPSAKE CREMATION PENDANT**

CU-8476 Stainless Steel 316L



### **ANGEL MEMORIAL ASH KEEPSAKE CREMATION PENDANT**

£28

CU-8330 Stainless Steel 316L



### **RED LADYBIRD MEMORIAL ASH KEEPSAKE CREMATION PENDANT**

£28

CU-8285 Stainless Steel 316L