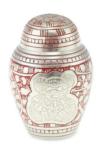

Page 27

Page 41

**GOING HOME ADULT CREMATION URN IN BLACK & BRONZE MAT** 

CU-2071 200 Cubic Inches | 10" High | 6" ø

The matt back finish of the Going Home brass adult cremation urn provides an ideal backdrop for the engraved birds seen flying serenely towards their resting place. This simple but touching urn is a loving and fitting tribute to the memory of a departed friend or family member and provides a beautiful place in which to safekeep their ashes