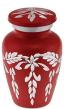

## **BLOOM RED PATTERNED WITH ROSE ADULT CREMATION URN**

£139

CU-2075 200 Cubic Inches | 10" High | 6" ø

The classically shaped Bloom adult brass cremation urn comes in a rich and majestic red colour and is adorned with nickel details and an exquisite blooming rose, a fitting tribute to your loved one. The Bloom adult brass cremation urn is a fitting tribute to your departed loved one with the finely detailed engraved brass rose pictured in full bloom and at the peak of its beauty being a perfect symbol of your eternal love.