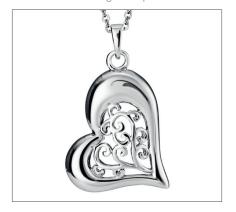

ON ASHES PENDANT

£89

EW-SFP-1123 Also available in Gold: £549.00 Can be engraved up to 30 characters



### CLASSIC CREMATION ASHES PENDANT

£89

EW-SFP-1126 Also available in Gold: £549.00 Can be engraved up to 20 characters



### MOON AND STARS CREMATION ASHES PENDANT

£89

EW-SFP-1106



# ENCOMPASS CREMATION ASHES PENDANT WITH CRYSTALS

£89

EW-SFP-1124 Also available in Gold: £549.00 Can be engraved up to 20 characters



### TRADITIONAL CLOVER CREMATION ASHES PENDANT

£89

EW-SFP-1137 Also available in Gold: £549.00



## ALWAYS IN MY HEART CREMATION ASHES PENDANT

£89

EW-SFP-1144 Also available in Gold: £549.00 Can be engraved up to 30 characters



### INTRICATE HEART CREMATION ASHES PENDANT

£89

EW-SFP-1143 Also available in Gold: £549.00 Can be engraved up to 20 characters



### DROPLET CREMATION ASHES PENDANT WITH CRYSTALS

£89

EW-SFP-1142 Also available in Gold: £549.00



### BLACK CAT CREMATION ASHES PENDANT

£89

EW-SFP-1138 Also available in Gold: £549.00 Can be engraved up to 30 characters



### ETERNAL LOVE CREMATION ASHES PENDANT

£89

EW-SFP-1140 Also available in Gold: £549.00 Can be engraved up to 20 characters



### EVERLASTING LOVE CREMATION ASHES PENDANT WITH CRYSTALS

£89

EW-SFP-1145 Also available in Gold: £549.00 Can be engraved up to 20 characters



### DOG CREMATION ASHES PENDANT

£89

EW-SFP-1139 Also available in Gold: £549.00 Can be engraved up to 30 characters



### BONE CREMATION ASHES PENDANT

£89

EW-SFP-1141 Also available in Gold: £549.00 Can be engraved up to 20 characters



## WINGS OF LOVE CREMATION ASHES PENDANT

£89