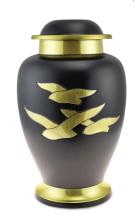

Page 27

Page 41

**GOING HOME ADULT CREMATION URN IN BLACK & BRONZE MAT** 

CU-2071 200 Cubic Inches | 10" High | 6" ø

The matt back finish of the Going Home brass adult cremation urn provides an ideal backdrop for the engraved birds seen flying serenely towards their resting place. This simple but touching urn is a loving and fitting tribute to the memory of a departed friend or family member and provides a beautiful place in which to safekeep their ashes