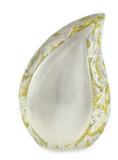

## **MAWGAN TEAR DROP PEWTER ENGRAVED TEAR DROP ADULT CREMATION URN**

CU-6645 200 Cubic Inches | 13" High | 9" ø

The cherished ashes of a dear departed friend or family member will find a sumptuous and elegant last resting place in the beautiful Mawgan tear drop brass adult cremation urn.