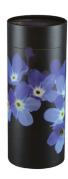

r dear departed friend or family member to their last resting place, safely and elegantly in the Lily design, eco-friendly scattering tube. With an extralarge capacity of 240-cubic-inches this scattering tube can comfortably hold the ashes of an adult person and is the ideal container in which to transport them in a secure and dignified manner.

## WHITE DESIGN ECO-FRIENDLY SCATTERING TUBE - LARGE ADULT

£29

CU-ST-07

240 Cubic Inches | 370mm High



The elegant simplicity of the white design, eco-friendly scattering tube makes it an appropriate choice for its understated sophistication. Here, you can carry a loved one's mortal remains discreetly to their final resting place.

### FORGET ME NOT DESIGN ECO-FRIENDLY SCATTERING TUBE -LARGE ADULT

£29

CU-ST-03 240 Cubic Inches | 370mm High



Scattering the ashes in a special place is a moving way in which to say a final goodbye to a dear departed family member or friend, and the forget-me-not design, ecofriendly scattering tube is the perfect way to transport and distribute them in a safe and dignified way.

### BLUEBELL FOREST DESIGN ECO-FRIENDLY SCATTERING TUBE -LARGE ADULT

£29

CU-ST-13 240 Cubic Inches | 370mm High



To safely transport, and conveniently scatter the remains of a departed friend or loved one at a special final resting place, the bluebell forest design eco-friendly scattering tube is a lovely option. The stunning image of the green forest with a clearing full of blooming bluebells will add beauty to this final journey and comfort you with its loveliness.

# BURGUNDY ECO-FRIENDLY SCATTERING TUBE - LARGE A