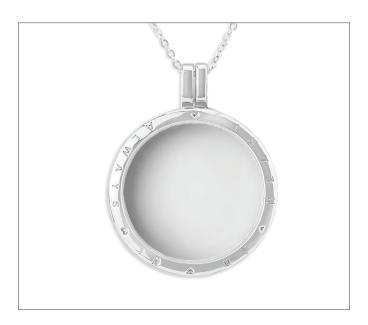

## **LANSALLOS GREY HEART KEEPSAKE ADULT URN WITH STAND**

£44

CU-72H 5 Cubic Inches

The Lansallos adult brass keepsake cremation urn in the shape of a tiny heart is the ideal place to safeguard a small part of the ashes of your departed loved one. The gently rounded form of the little heart begs to be taken in your hands to be of comfort to you as you pass through this time of change.

## STAND FOR HEART KEEPSAKE BRUSHED BRONZE ADULT

£10

CU-3675 200 Cubic Inches

**CREMATION URN** 

Display the very special miniature keepsake heart-shaped urn which contains some of the ashes of your departed loved one wherever you choose with this simple, discreet and elegant stand.

## STAND FOR HEART KEEPSAKE **BRUSHED PEWTER ADULT CREMATION URN**

£19

CU-3674 200 Cubic Inches

The miniature keepsake heart-shaped urn where some of the ashes of your departed loved one are safely stored feels solid and comfortable to hold in your hand and can give you strength and consolation when you're feeling down.