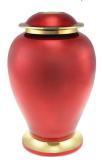

## **ROSE RED PATTERNED ADULT CREMATION URN**

£139

CU-8308 200 Cubic Inches | 10" High | 6" ø

The lovely Rose red adult brass cremation urn is a simple and elegant place in which to safekeep the treasured ashes of a departed loved one. The bright red colour will fill you with hope for the future and the stylised rose will be an eternal symbol of your great love