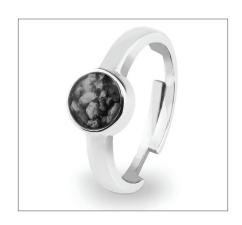

## **LANSALLOS GREY HEART KEEPSAKE ADULT URN WITH STAND**

£44

CU-72H 5 Cubic Inches

The Lansallos adult brass keepsake cremation urn in the shape of a tiny heart is the ideal place to safeguard a small part of the ashes of your departed loved one. The gently rounded form of the little heart begs to be taken in your hands to be of comfort to you as you pass through this time of change.