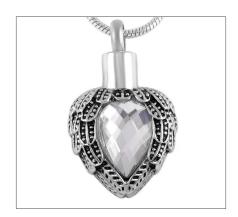

The coolness of the matt grey finish is calming to touch, and allows reflection upon the proudness we feel of our nation. The Union Flag is perfectly engraved with brass and silver tones. Take the urn in your hands and let the smooth, matt finish fill you with pride and patriotism.