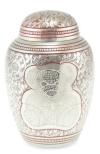

## **BLOOM RED PATTERNED WITH ROSE ADULT CREMATION URN**

£139

CU-2075 200 Cubic Inches | 10" High | 6" ø

The classically shaped Bloom adult brass cremation urn comes in a rich and majestic red colour and is adorned with nickel details and an exquisite blooming rose, a fitting tribute to your loved one. The Bloom adult brass cremation urn is a fitting tribute to your departed loved one with the finely detailed engraved brass rose pictured in full bloom and at the peak of its beauty being a perfect symbol of your eternal love.