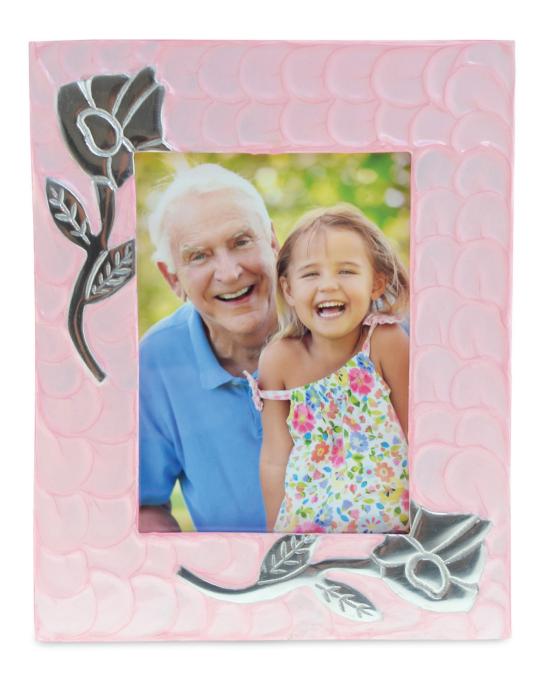

EPSAKE**

CU-2557-TL 25 Cubic Inches | 5" High | 3.5" ø



The pink Going Home tea light brass keepsake urn is a touching place to safekeep a small amount of your departed loved one's cremation ashes. You can also light a small candle in the glass cup, and while watching the ever-changing flame, reflect upon the times spent together.





### **PAW PRINT RED/BRASS PAW PRINT TEA LIGHT PET CREMATION URN**

CU-2551-TL 25 Cubic Inches | 5" High | 3.5" ø



The Paw Print brass pet tealight keepsake cremation urn has a simple cylindrical form where you can safeguard a small amount of the mortal remains of your beloved pet. The top has a circular hole in which a glass cup fits to contain a small candle which can be lit in a touching remembrance of you departed four-legged friend.



I V Page 55



Our matching range of Photoframes allow you to treasure a very special photo of a departed friend or family member. Let looking at the picture it holds fill you with happy memories and inspire peace within you.

Available in a range of styles and finishes to match our most popular Urns.

#### **MAWGAN PHOTOFRAME**

£44

CU-6645-PF 7.5" (19cm) wide by 9.5" (24cm) tall (in portrait)



The Mawgan Photo Frame has a lovely bright pewter colour and the surface is delicately engraved with intricate designs. This superbly elegant surround is the perfect place to safekeep a very special photo of a departed family member or friend. You will be filled with happy memories when you see the photo displayed so beautifully.

#### Related products









#### KALEIDOSCOPE WHITE PEARL **BUTTERFLY PHOTO