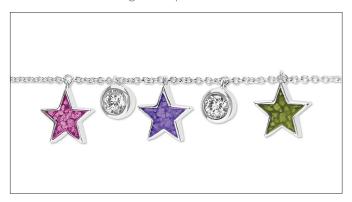

## **LANSALLOS GREY HEART KEEPSAKE ADULT URN WITH STAND**

£44

CU-72H 5 Cubic Inches

The Lansallos adult brass keepsake cremation urn in the shape of a tiny heart is the ideal place to safeguard a small part of the ashes of your departed loved one. The gently rounded form of the little heart begs to be taken in your hands to be of comfort to you as you pass through this time of change.

## POLURRIAN HEART KEEPSAKE CLASSIC BRUSHED BRONZE ADULT CREMATION URN

£44

CU-2801-H 5 Cubic Inches | 3" High

Guard safely in the charming heart-shaped Polurrian adult brass miniature cremation urn a small amount of the ashes of your departed loved one. The rounded form and beautiful curves of this tiny heart allow it to fit perfectly in the palm of your hand so that you can hold it close to your own heart and be comforted by it.

## STAND FOR HEART KEEPSAKE BRUSHED BRONZE ADULT

£10

CU-3675 200 Cubic Inches

**CREMATION URN** 

Display the very special miniature keepsake heart-shaped urn which contains some of the ashes of your departed loved one wherever you choose with this simple, discreet and elegant stand.

## **POLURRIAN HEART KEEPSAKE CLASSIC BRUSHED PEWTER ADULT CREMATION URN**

£44

CU-2802-H 5 Cubic Inches | 3" High

The touching heart-shaped Polurrian adult brass miniature cremation urn is the perfect place to safe keep a small amount of the ashes of your departed loved one. The rounded form and gentle curves of this tiny heart allow it to fit comfortably in the palm of your hand so that you can lift it close to your own heart and find comfort from it.

## STAND FOR HEART KEEPSAKE **BRUSHED PEWTER ADULT CREMATION URN**

£19

CU-3674 200 Cubic Inches

The miniature keepsake heart-shaped urn where some of the ashes of your departed loved one are safely stored feels solid and comfortable to hold in your hand and can give you strength and consolation when you're feeling down.