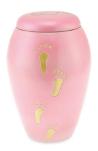

## **FOOTSTEPS LARGE SIZE BRASS CHILD URN IN PINK**

**£139** CU-455 200 Cubic Inches | 10" High | 6" ø

Guard the precious ashes of your departed child / young adult in this beautiful brass child's cremation urn. The cheerful pink colour will lighten your darkness and the delightful golden footprints left by tiny footsteps will serve to help you to contemplate and accept your loss.

## **FOOTSTEPS LARGE SIZE BRASS CHILD URN IN WHITE**

200 Cubic Inches | 10" High | 6" ø

The pure clean white colour of this pleasingly shaped child's / young adult's brass cremation urn reminds us of the innocent young life which has ended too soon. The passing on of a child is hard to reconcile, but the trail of perfectly formed golden-coloured footprints which ascend one side of the urn and reach the top should affirm for us that we all must follow the path that is laid out in front of us.