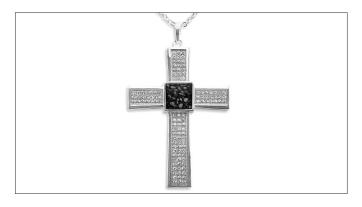

vailable in Gold from: £360.00 Can be engraved up to 5 characters



## LADIES TREASURE CREMATION ASHES PENDANT WITH FINE CRYSTALS

£199

EW-P-108

Also available in Gold from: £415.00 Can be engraved up to 20 characters



## LADIES COMFORT MEMORIAL ASHES PENDANT

£149

EW-P-114 Also available in Gold from: £370.00 Can be engraved up to 5 characters



## LADIES EMBRACE MEMORIAL ASHES PENDANT

£160

EW-P-113

Also available in Gold from: £435.00 Can be engraved up to 20 characters



## LADIES BLESS CREMATION ASHES PENDANT WITH FINE CRYSTALS

£175

EW-P-109

Also available in Gold from: £415.00 Can be engraved up to 12 characters



## UNISEX OVERSIZED CROSS MEMORIAL ASHES PENDANT WITH FINE CRYSTALS

£259

EW-P-110

Also available in Gold from: £635.00 Can be engraved up to 5 characters



#### LADIES TEARDROP MEMORIAL **ASHES PENDANT**

EW-P-111 Also available in Gold from: £470.00 Can be engraved up to 12 characters



#### LADIES THREE OF US MEMORIAL **ASHES NECKLACE**

£205

EW-P-104 Also available in Gold from: £470.00 Can be engraved up to 5 characters



#### **LADIES PETALS CREMATION ASHES PENDANT WITH FINE CRYSTALS**

EW-P-102 Also available in Gold from: £470.00 Can be engraved up to 25 characters



#### **LADIES CHERISH CREMATION ASHES PENDANT WITH FINE CRYSTALS**

EW-P-101 Also available in Gold from: £470.00 Can be engraved up to 25 characters



#### LADIES DELICATE DROP **CREMATION ASHES PENDANT**

EW-P-106 £149 EW-P-100 Also available in Gold from: £395.00 Can be engraved up to 12 characters



#### **LADIES FOREVER MEMORIAL ASHES PENDANT WITH FINE CRYSTAL