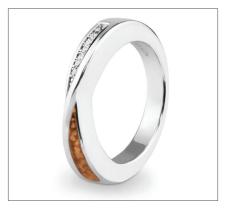

-R-304 Also available in Gold from: £415.00 Can be engraved up to 20 characters



#### LADIES FOREVER CREMATION **ASHES RING WITH FINE CRYSTALS**

**£245** EW-R-309 Also available in Gold from: £415.00 Can be engraved up to 20 characters



### **LADIES HEART BUBBLE BAND MEMORIAL ASHES RING**

EW-R-322 Also available in Gold from: £369.00



### LADIES CLASSIC ROUND **CREMATION ASHES RING**

£205

EW-R-301 Also available in Gold from: £400.00 Can be engraved up to 20 characters



### **LADIES OVAL HALO CREMATION ASHES RING WITH FINE CRYSTALS**

**£255** EW-R-302 Also available in Gold from: £425.00 Can be engraved up to 20 characters



### **LADIES HARMONY CREMATION ASHES RING WITH FINE CRYSTALS**

£229

EW-R-306 Also available in Gold from: £505.00 Can be engraved up to 20 characters



### **LADIES CHANNEL BUBBLE BAND CREMATION ASHES RING**

£185

EW-R-323 Also available in Gold from: £369.00



#### **LADIES MULTISIZE ROUND CREMATION ASHES RING**

£145

EW-R-321 Also available in Gold from: £365.00



### **LADIES DECO CREMATION ASHES RING WITH FINE CRYSTALS**

£205

EW-R-311 Also available in Gold from: £415.00 Can be engraved up to 12 characters



### LADIES CHERISH CREMATION **ASHES RING WITH FINE CRYSTALS**

EW-R-307 Also available in Gold from: £480.00 Can be engraved up to 20 characters



### **UNISEX REMEMBRANCE CREMATION ASHES RING WITH FINE CRYSTAL**

**£215** EW-R-337 Also available in Gold from: £545.00 Can be engraved up to 30 characters



#### **GENTS TRADITIONAL CREMATION ASHES RING**

£255

FW-R-315 Also available in Gold from: £695.00 Can be engrave