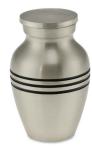

## **POLURRIAN CLASSIC BRUSHED PEWTER ADULT CREMATION URN**

**£129** CU-2802 200 Cubic Inches | 10" High | 6" ø

The Polurrian adult brass cremation urn has a classic understated minimalistic beauty which offers a unique and fitting place for the remains of your dear departed loved one. This beautifully shaped urn has a sleek modern form with graceful flowing lines which will inspire you to take it in your hands and hold it close to your heart.