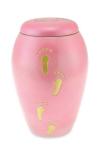

## **FOOTSTEPS LARGE SIZE BRASS CHILD URN IN PINK**

**£139** CU-455 200 Cubic Inches | 10" High | 6" ø

Guard the precious ashes of your departed child / young adult in this beautiful brass child's cremation urn. The cheerful pink colour will lighten your darkness and the delightful golden footprints left by tiny footsteps will serve to help you to contemplate and accept your loss.