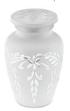

## **DAWLISH BRASS ADULT CREMATION URN IN WHITE**

240 Cubic Inches | 8" High | 9" ø

This lovely urn has a pure white body, and while the finish is completely smooth, gentle fan-shaped patterns can be appreciated beneath the surface adding a beautiful depth and texture. This metal cremation urn has a classic gently rounded form and an unusually shaped nickel silver lid topped in white, and a turned nickel silver foot.