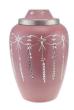

## CASSCADE METAL ADULT **CREMATION URN IN PINK**

**£109** CU-1506-P 200 Cubic Inches | 10" High | 6" ø

The Casscade adult metal cremation urn has a simple yet pleasing classic form and the delicate designs and leafy garlands in nickel silver which decorate it are incredibly detailed. The mottled pink background gives off a soft and gentle glow, and this metal urn exudes a feeling of peace and tranquillity.