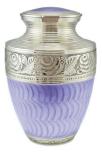

## **BLOOM PURPLE PATTERNED WITH ROSE ADULT CREMATION URN**

£139 CU-2074

200 Cubic Inches | 10" High | 6" ø

The purple Bloom adult brass cremation urn is an elegant place in which to safeguard the precious ashes of a departed loved one. The beautifully engraved blooming rose along with the subtle bands in nickel silver make this a very special urn for a very special person. The rose has always been the symbol of love, and this stunning purple brass urn will declare your eternal love for a departed family member or friend