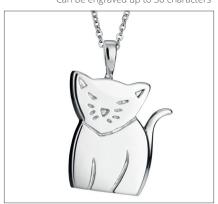

### MOON AND STARS CREMATION ASHES PENDANT

£89

EW-SFP-1106



# ENCOMPASS CREMATION ASHES PENDANT WITH CRYSTALS

£89

EW-SFP-1124 Also available in Gold: £549.00 Can be engraved up to 20 characters



### TRADITIONAL CLOVER CREMATION ASHES PENDANT

£89

EW-SFP-1137 Also available in Gold: £549.00



## ALWAYS IN MY HEART CREMATION ASHES PENDANT

£89

EW-SFP-1144 Also available in Gold: £549.00 Can be engraved up to 30 characters



### INTRICATE HEART CREMATION ASHES PENDANT

£89

EW-SFP-1143 Also available in Gold: £549.00 Can be engraved up to 20 characters



### DROPLET CREMATION ASHES PENDANT WITH CRYSTALS

£89

EW-SFP-1142 Also available in Gold: £549.00



### BLACK CAT CREMATION ASHES PENDANT

£89

EW-SFP-1138 Also available in Gold: £549.00 Can be engraved up to 30 characters



### ETERNAL LOVE CREMATION ASHES PENDANT

£89

EW-SFP-1140 Also available in Gold: £549.00 Can be engraved up to 20 characters



### EVERLASTING LOVE CREMATION ASHES PENDANT WITH CRYSTALS

£89

EW-SFP-1145 Also available in Gold: £549.00 Can be engraved up to 20 characters



### DOG CREMATION ASHES PENDANT

£89

EW-SFP-1139 Also available in Gold: £549.00 Can be engraved up to 30 characters



### BONE CREMATION ASHES PENDANT

£89

EW-SFP-1141 Also available in Gold: £549.00 Can be engraved up to 20 characters



## WINGS OF LOVE CREMATION ASHES PENDANT

£89

EW-SFP-1146 Also available in Gold: £549.00 Can be engraved up to 12 characters



# ETERNAL TREASURE CREMATION ASHES PENDANT

£89

EW-SFP-1149
Also available in Gold: £549.00
Can be engraved up to 5 characters



## RIDGED CROSS