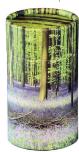

d infant, or a beloved pet, to the chosen location where the ashes are to be spread. Once at the final resting place the push-in tab ensures a simple opening process and the calm dispersing of the ashes.

### FORGET ME NOT DESIGN ECO-FRIENDLY SCATTERING TUBE - SMALL

604

CU-ST-22 20 Cubic Inches | 130mm High



The 20-cubic-inch capacity of the forget-me-not design eco-friendly scattering tube makes it the ideal size to transport and subsequently disperse the cremation ashes of an infant or of a departed pet.

Several can also be employed together so that various family members or friends can share together in the special moment of the sprinkling of the ashes of a departed adult

#### BLUEBELL FOREST DESIGN ECO-FRIENDLY SCATTERING TUBE - SMALL

£24

CU-ST-32 20 Cubic Inches | 130mm High



Transport safely and disperse with ease the cremation ashes of a departed family member, friend, or a beloved pet, with the lovely bluebell forest design eco-friendly scattering tube. The peaceful image of the waving blooms will calm and centre you during this emotive time.

### TIMBER DESIGN ECO-FRIENDLY SCATTERING TUBE - SMALL

£24

CU-ST-37 20 Cubic Inches | 130mm High



The timber design eco-friendly scattering tube has a lovely natural look to it, and it makes a discreet container for the cremation ashes of a departed infant or a beloved pet. Use it to securely transport the worldly remains of a dear one to a special chosen place where they can be lovingly scattered.

### AUTUMN LEAVES DESIGN ECO-FRIENDLY SCATTERING TUBE - SMALL

£24

CU-ST-27 20 Cubic Inches | 130mm High



Transp