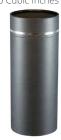

utiful memories may help to ease the pain of this final farewell.

### RAINBOW POND DESIGN ECO-FRIENDLY SCATTERING TUBE -LARGE ADULT

£29

CU-ST-14 240 Cubic Inches | 370mm High



Transport the remains of a dear departed friend or loved one to their chosen final resting place with complete security in the sturdy rainbow pond design eco-friendly scattering tube.

It has a special push-in tab to make it easy to open the lid only when the time comes to scatter the ashes, and as you hold the tube in your hand and say your last farewell to your dear departed you will be comforted by the beautiful image of the rainbow over calm water in a pale pink sky, which embellishes the tube.

#### SILVER LINING DESIGN ECO-FRIENDLY SCATTERING TUBE -LARGE ADULT

£29

CU-ST-11 240 Cubic Inches | 370mm High



Transport the ashes of a departed loved one in simple elegant style with the silver lining design eco-friendly scattering tube. The profound black colour of this adult scattering tube is enriched with a single narrow band of silver, for a sophisticated elegant look.

As you carry your loved one's ashes in it you will appreciate its sturdy structure, so you can be sure that they will be completely safe and secure along the journey.



## STARRY NIGHT ECO-FRIENDLY SCATTERING TUBE - LARGE ADULT

£29

CU-ST-72

240 Cubic Inches | 370mm High

This Starry Night Eco-Friendly Scattering Tube - Large Adult can hold the cremated remains of an adult weighing up to 105 kg (16 ½ stone).

It is 37-cm long with a 240-cubic-inch capacity and comes complete with instructions and glue. Assembly is quick a