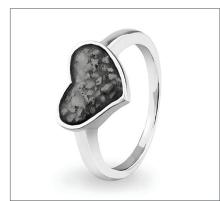

## **LANSALLOS GREY HEART KEEPSAKE ADULT URN WITH STAND**

£44

CU-72H 5 Cubic Inches

The Lansallos adult brass keepsake cremation urn in the shape of a tiny heart is the ideal place to safeguard a small part of the ashes of your departed loved one. The gently rounded form of the little heart begs to be taken in your hands to be of comfort to you as you pass through this time of change.