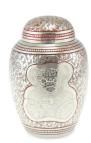

## **POLKERRIS BLUE SPECKLED** WITH BRASS ENGRAVED BAND **ADULT CREMATION URN**

CU-2080 200 Cubic Inches | 10" High | 6" ø

The Polkerris brass adult cremation urn has a pleasing classic style with a gently flared foot, rounded body, short neck and domed lid with a flange. It is painted in a powerful shade of deep blue which has a unique mottled effect which gives it even greater depth and strength.

## **POLKERRIS GREY SPECKLED** WITH NICKEL, SILVER ENGRAVED **BAND ADULT CREMATION URN**

£129

CU-2081 200 Cubic Inches | 10" High | 6" ø

The decorative bands which adorn the flared foot, rounded body, and domed lid of the Polkerris brass adult cremation urn enhance the gently curving classic form, and this urn is a sophisticated and elegant place in which to keep the ashes of a friend or family member, and honour their memory.