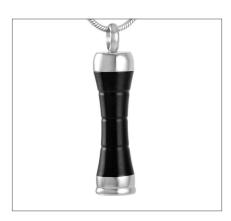

## POLURRIAN HEART KEEPSAKE CLASSIC BRUSHED BRONZE ADULT CREMATION URN

£44

CU-2801-H 5 Cubic Inches | 3" High

Guard safely in the charming heart-shaped Polurrian adult brass miniature cremation urn a small amount of the ashes of your departed loved one. The rounded form and beautiful curves of this tiny heart allow it to fit perfectly in the palm of your hand so that you can hold it close to your own heart and be comforted by it.

## POLURRIAN KEEPSAKE CLASSIC BRUSHED BRONZE ADULT CREMATION URN

£40

CU-2801-KS 3 Cubic Inches | 3" High | 2" ø

Guard safely a small amount of the ashes of your departed loved one in the Polurrian adult brass miniature cremation urn. The brushed brass finish reflects the light in a warm and inspirational glow and you will find great comfort by taking this little urn in your hands and holding it close to you.

## POLURRIAN KEEPSAKE CLASSIC BRUSHED PEWTER ADULT CREMATION URN

£44

CU-2802-KS 3 Cubic Inches | 3" High | 2" ø

Safekeep a small amount of the ashes of your departed loved one in the Polurrian adult brass miniature cremation urn. The brushed pewter finish reflects a clear refreshing light which may bring inspiration and a gleam of hope into your saddened heart.

## **POLURRIAN HEART KEEPSAKE CLASSIC BRUSHED PEWTER ADULT CREMATION URN**

£44

CU-2802-H 5 Cubic Inches | 3" High

The touching heart-shaped Polurrian adult brass miniature cremation urn is the perfect place to safe keep a small amount of the ashes of your departed loved one. The rounded form and gentle curves of this tiny heart allow it to fit comfortably in the palm of your hand so that you can lift it close to your own heart and find comfort from it.