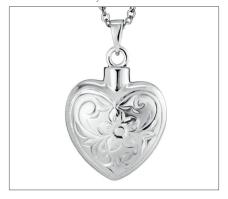

## POLURRIAN HEART KEEPSAKE CLASSIC BRUSHED BRONZE ADULT CREMATION URN

£44

CU-2801-H 5 Cubic Inches | 3" High

Guard safely in the charming heart-shaped Polurrian adult brass miniature cremation urn a small amount of the ashes of your departed loved one. The rounded form and beautiful curves of this tiny heart allow it to fit perfectly in the palm of your hand so that you can hold it close to your own heart and be comforted by it.

## **POLURRIAN HEART KEEPSAKE CLASSIC BRUSHED PEWTER ADULT CREMATION URN**

£44

CU-2802-H 5 Cubic Inches | 3" High

The touching heart-shaped Polurrian adult brass miniature cremation urn is the perfect place to safe keep a small amount of the ashes of your departed loved one. The rounded form and gentle curves of this tiny heart allow it to fit comfortably in the palm of your hand so that you can lift it close to your own heart and find comfort from it.