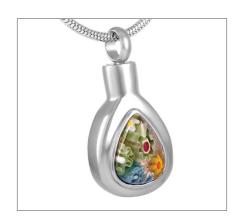

## **LANSALLOS GREY HEART KEEPSAKE ADULT URN WITH STAND**

£44

CU-72H 5 Cubic Inches

The Lansallos adult brass keepsake cremation urn in the shape of a tiny heart is the ideal place to safeguard a small part of the ashes of your departed loved one. The gently rounded form of the little heart begs to be taken in your hands to be of comfort to you as you pass through this time of change.