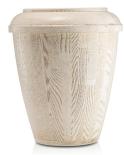

# TULIP WHITE ENAMEL OAK WOODEN ROUNDED ADULT CREMATION URN FOR ASHES

£140

CU-1440 28cm high, 24cm wide, 22cm deep

This rounded wooden urn for cremation ashes is finely turned with great skill from solid Oak. The wood is then coated with a white lacquer containing a gold grain which creates a spectacular bright and peaceful effect. This lovely urn will bring you pleasure when you observe it gracing your home and it is sure to fill your heart with happy memories when you contemplate its beauty. Inserting the ashes could not be easier. This urn has a screw top which fits perfectly to hold the ashes safely inside. Alternatively, you can choose to seal the lid permanently in place by putting wood glue onto the threads when you replace the top. This oak wood urn is also ideal for giving your loved one a green burial as it is formed from natural elements. That means that it will completely decompose over time and naturally release the ashes back into the earth.

# CLASSIC OAK WOODEN WHITE ENAMEL ROUNDED ADULT CREMATION URN FOR ASHES

£150

CU-1444

28cm high, 23cm wide, 21cm deep

The classic form of this Oak wood urn makes it the perfect choice for a simple Green resting place of a nature lover. Your departed loved one will rest peacefully in this lovely urn. You can either find comfort observing the fine details and lovely finish of this urn on display in your home. Or, you can bury the urn in a cemetery or in a special place where this wood urn will naturally decompose and return the ashes to the ground.

The white enamel finish of this lovely Oak urn has a gold grain that creates a magical effect. The lid unscrews so that inserting the ashes is quick and easy. The lid fits exactly, so that when you replace it, you can be confident that the ashes will be held safely within. Or, if you would prefer to seal the urn permanently, you can place a small amount of wood glue onto the threads before you replace the lid.