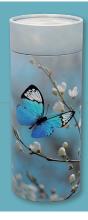

## **BLUE BUTTERFLY ADULT CREMATION URN**

200 Cubic Inches | 10" High | 6" ø

This adult brass cremation urn is in a beautiful blue colour which inspires peace. It is decorated with pewter butterflies whose outspread wings carry them upwards bearing a message of hope and a brighter future. Place this adult brass urn into the black velvet bag or inside the presentation case, to be sure that nothing can ever harm your loved one again.