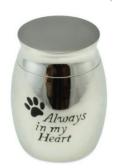

. The flawless highly polished silver finish of this mini keepsake urn reflects light in a clear and inspirational way.

Take strength and comfort from its positive force to help you through this difficult time and to brighten the future.





**KEEPSAKE URNS** 

## POLISHED GOLD COLOUR GOING HOME **KEEPSAKE CREMATION URN**

CU-J007

3 Cubic Inches | 40mm High | 29mm ø



The Going Home keepsake urn for cremation ashes can provide a peaceful resting place for a small amount of the worldly remains of a departed adult, child or pet. It measures 40-mm x 29-mm and so

is an ideal size to carry with you or to place on your bedside table, so that you always have your loved one close by.



## **ALWAYS IN MY HEART SILVER PET KEEPSAKE CREMATION URN**

CU-U003

3 Cubic Inches | 40mm High | 29mm ø



The Always in my Heart keepsake urn is a lovely place in which to keep a small part of the cremated remains of a dearly loved departed pet. The finely etched paw print and the touching words, 'Always in my Heart' in black, stand out proudly against the shiny surface. It has a simple and pleasing rounded form and a highly polished silver-

coloured finish.



KEEPSAKE MEMORIAL BEAR / KEEPSAKE URN TEDDY BEAR



Place a token amount of cremation ash or other keepsake into our beautiful Memorial

into the bear by around 4cm. The bear comes with a small pouch\* in which to place items securely inside of the bear. Alternatively, you can place a small sealed plastic bag containing your loved one's ashes.

should you wish to change the colour.

\*In order to meet CE regulations, the supplied pou