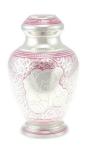

## **BLOOM BRASS ADULT KEEPSAKE / MINIATURE CREMATION URN IN RED**

£40

CU-2075-KS 3 Cubic Inches | 3" High | 2" ø

The classically shaped Bloom adult keepsake brass cremation urn comes in a rich and majestic red colour and is adorned with nickel details and an exquisite blooming rose, a fitting tribute to your loved