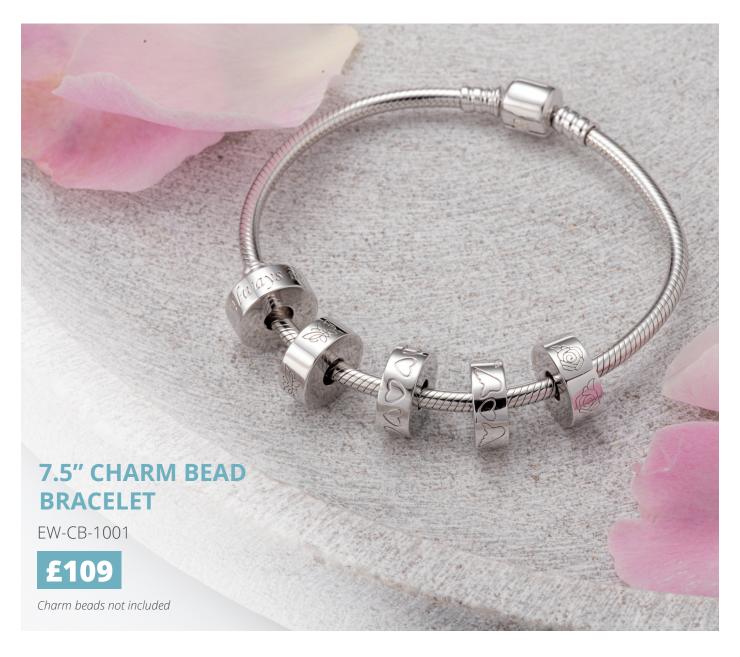

CREMATION ASHES PENDANT WITH CRYSTALS

£89

EW-SFP-1153

Also available in Gold: £549.00

Can be engraved up to 30 characters



### PAW FOREVER CREMATION ASHES PENDANT

£89

EW-SFP-1136
Also available in Gold: £549.00
Can be engraved up to 12 characters
Back only



### ELEGANT HEART CREMATION ASHES PENDANT

£89

EW-SFP-1148

Also available in Gold: £549.00

Can be engraved up to 20 characters
Back only



### INFINITY CREMATION ASHES PENDANT

£89

EW-SFP-1154 Also available in Gold: £549.00 Can be engraved up to 12 characters



### LOVE CREMATION ASHES PENDANT

£89

EW-SFP-1134

Also available in Gold: £549.00

Can be engraved up to 30 characters
Back only



### HEART SWIRL CREMATION ASHES PENDANT

£89

EW-SFP-1151 Also available in Gold: £549.00 Can be engraved up to 12 characters





### ROUND DOG BONE CREMATION ASHES CHARM BEAD WITH CRYSTALS

£89

EW-SFC-1211
Also available in Gold: £449.00
Can be engraved up to 25 characters



## ROUND ANGEL CREMATION ASHES CHARM BEAD

£89

EW-SFC-1206 Also available in Gold: £449.00 Can be engraved up to 25 characters



# ROUND ALWAYS IN MY HEART CREMATION ASHES CHARM BEAD

£89

EW-SFC-1203 Also available in Gold: £449.00 Can be engraved up to 25 characters



### ROUND PLAIN CREMATION ASHES CHARM BEAD

£89

EW-SFC-1205 Also available in Gold: £449.00 Can be engraved up to 25 characters



# ROUND HEART ENGRAVED CREMATION ASHES CHARM BEAD

£89

EW-SFC-1204 Also available in Gold: £449.00 Can be engraved up to 25 characters



# ROUND WINGED HEARTS CREMATION ASHES CHARM BEAD

£89

EW-SFC-1208 Also available in Gold: £449.00 Can b