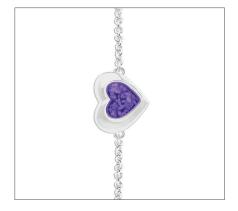

## **LANSALLOS GREY HEART KEEPSAKE ADULT URN WITH STAND**

£44

CU-72H 5 Cubic Inches

The Lansallos adult brass keepsake cremation urn in the shape of a tiny heart is the ideal place to safeguard a small part of the ashes of your departed loved one. The gently rounded form of the little heart begs to be taken in your hands to be of comfort to you as you pass through this time of change.