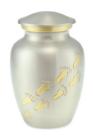

## **GOING HOME ADULT CREMATION KEEPSAKE URN IN** WHITE PEARL & BRONZE

£42

CU-2073-KS 3 Cubic Inches | 3" High | 2" ø

Keep a small part of a departed loved one's ashes in the beautiful Going Home brass adult miniature cremation urn as a loving tribute to their memory. The simple stylised bird figures which grace this touching urn are movingly depicted flying together on their homeward journey.