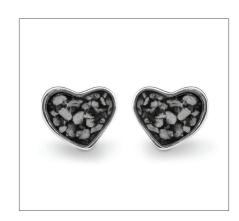

ELOVED CREMATION ASHES CHARM BEAD WITH FINE CRYSTALS

£180

EW-CB-404

Also available in Gold from: £505.00



# GENTS FANCY OVAL CREMATION ASHES CUFFLINKS WITH FINE CRYSTALS

£255

EW-CL-603 Also available in Gold from: £870.00 Can be engraved up to 25 characters



#### GENTS FANCY ROUND CREMATION ASHES CUFFLINKS WITH FINE CRYSTALS

£235

EW-CL-604 Also available in Gold from: £895.00 Can be engraved up to 25 characters



### GENTS CLASSIC ROUND MEMORIAL ASHES CUFFLINKS

£220

EW-CL-605 Also available in Gold from: £740.00 Can be engraved up to 5 characters



### GENTS OVAL MEMORIAL ASHES CUFFLINKS

£225

EW-CL-602 Also available in Gold from: £920.00 Can be engraved up to 25 characters



### LADIES CHERISH MEMORIAL ASHES EARRINGS

£235

EW-E-201 Also available in Gold from: £369.00



## LADIES CLASSIC ROUND CREMATION ASHES EARRINGS

£205

EW-E-202 Also available in Gold from: £355.00



# LADIES PETALS CREMATION ASHES EARRINGS WITH FINE CRYSTALS

£235

EW-E-203 Also available in Gold from: £415.00



#### LADIES DELICATE DROP MEMORIAL ASHES EARRINGS

£205

EW-E-204 Also available in Gold from: £355.00





#### LADIES RONDURE OPULENCE **MEMORIAL ASHES EARRINGS**

£240

EW-E-213 Also available in Gold from: £500.00



#### **LADIES RONDURE DROP MEMORIAL ASHES EARRINGS**

£235

FW-F-207 Also available in Gold from: £505.00



#### **LADIES RONDURE ARRAY TRIPLE MEMORIAL ASHES EARRINGS**

FW-F-208 £260 EW-E-200 Also available in Gold from: £540.00



#### LADIES RONDURE PEARL **MEMORIAL ASHES EARRINGS**

£240

EW-E-212 Also available in Gold from: £500.00



#### LADIES