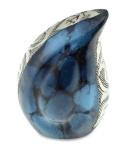

## **MAWGAN TEAR DROP PEWTER ENGRAVED TEAR DROP ADULT CREMATION URN**

CU-6645 200 Cubic Inches | 13" High | 9" ø

The cherished ashes of a dear departed friend or family member will find a sumptuous and elegant last resting place in the beautiful Mawgan tear drop brass adult cremation urn.