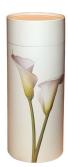

## **BLOOM RED PATTERNED WITH ROSE ADULT CREMATION URN**

£139

CU-2075 200 Cubic Inches | 10" High | 6" ø

The classically shaped Bloom adult brass cremation urn comes in a rich and majestic red colour and is adorned with nickel details and an exquisite blooming rose, a fitting tribute to your loved one. The Bloom adult brass cremation urn is a fitting tribute to your departed loved one with the finely detailed engraved brass rose pictured in full bloom and at the peak of its beauty being a perfect symbol of your eternal love.