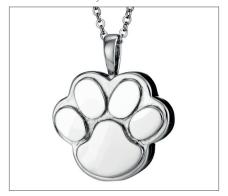

## **LANSALLOS GREY HEART KEEPSAKE ADULT URN WITH STAND**

£44

CU-72H 5 Cubic Inches

The Lansallos adult brass keepsake cremation urn in the shape of a tiny heart is the ideal place to safeguard a small part of the ashes of your departed loved one. The gently rounded form of the little heart begs to be taken in your hands to be of comfort to you as you pass through this time of change.