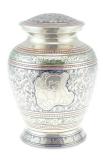

## **POLKERRIS KEEPSAKE GREY** SPECKLED WITH NICKEL, SILVER **ENGRAVED BAND ADULT CREMATION URN**

£40 CU-2081-KS 3 Cubic Inches | 3" High | 2" ø

Keep a small part of your departed loved one's precious ashes in the sophisticated Polkerris brass adult keepsake cremation urn to comfort you at this difficult time. It has an attractive classic style and an unusual mottled grey colour, and its gentle curves are emphasised and enhanced by the decorative nickel silver bands.