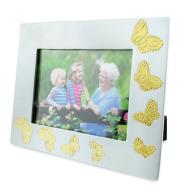

oured border. It is a stunning elegant surround fitting to hold for a very special photo of a departed friend or family member. Let looking at the picture it holds fill you with happy memories and inspire peace within you.







**GOING HOME WHITE PEARL & BRONZE** 

**PHOTOFRAME** 

£44

CU-2073-PF 7.5" (19cm) wide by 9.5" (24cm) tall (in portrait)



The Going Home White Pearl Photo Frame has peaceful flying birds etched in bronze set onto the bright pearlized white background. It is an elegant and beautiful surround for a special photo of a departed loved one and it will grace your mantelpiece or bedside table and bring back happy memories as you gaze at the photo it holds.









#### **PEWTER BUTTERFLY PHOTOFRAME**

£45

CU-55-PF

7.5" (19cm) wide by 9.5" (24cm) tall (in portrait)



The Butterfly Pewter Photo Frame is adorned with graceful flying butterflies beautifully etched in brass. The gentle contrast between the cool pewter colour of the frame and the floating butterflies is subtle and elegant. Place this lovely photograph frame on your bedside table or on the mantelpiece to display a special photo of a departed loved one.

#### Related products







CU-2030-PF

**PHOTOFRAME** 

£44

**GOING HOME BLACK & NICKEL MATT** 



7.5" (19cm) wide by 9.5" (24cm) tall (in portrait)

The Going Home Black and Nickel Photo Frame has graceful flying birds etched in nickel silver set onto the deep black background. It makes a touching surround to a special photo of a departed loved one and also matches the urns in our Going Home collection in black and nickel silver. This