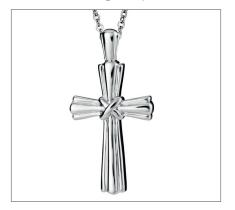

to 20 characters



### EVERLASTING LOVE CREMATION ASHES PENDANT WITH CRYSTALS

£89

EW-SFP-1145 Also available in Gold: £549.00 Can be engraved up to 20 characters



### DOG CREMATION ASHES PENDANT

£89

EW-SFP-1139 Also available in Gold: £549.00 Can be engraved up to 30 characters



### BONE CREMATION ASHES PENDANT

£89

EW-SFP-1141 Also available in Gold: £549.00 Can be engraved up to 20 characters



## WINGS OF LOVE CREMATION ASHES PENDANT

£89

EW-SFP-1146 Also available in Gold: £549.00 Can be engraved up to 12 characters



# ETERNAL TREASURE CREMATION ASHES PENDANT

£89

EW-SFP-1149
Also available in Gold: £549.00
Can be engraved up to 5 characters



## RIDGED CROSS CREMATION ASHES PENDANT

£89

EW-SFP-1128 Also available in Gold: £549.00 Can be engraved up to 20 characters



### ROSE CREMATION ASHES PENDANT

£89

EW-SFP-1129 Also available in Gold: £549.00 Can be engraved up to 5 characters



### INFINITE CROSS CREMATION ASHES PENDANT

£89

EW-SFP-1150 Also available in Gold: £549.00 Can be engraved up to 5 characters



### TEDDY BEAR CREMATION ASHES PENDANT

£89

EW-SFP-1130 Also available in Gold: £549.00 Can be engraved up to 5 characters



### TRUE LOVE CREMATION ASHES PENDANT

£89

EW-SFP-1132 Also available in Gold: £549.00 Can be engraved up to 30 characters Front only



### STAR CREMATION ASHES PENDANT

£89

EW-SFP-1127 Also available in Gold: £549.00 Can be engraved up to 5 characters



### CLASSIC URN CREMATION ASHES PENDANT

£89

EW-SFP-1131 Also available in Gold: £549.00 Can be engraved up to 12 characters



### BLOSSOMING ROSE CREMATION A