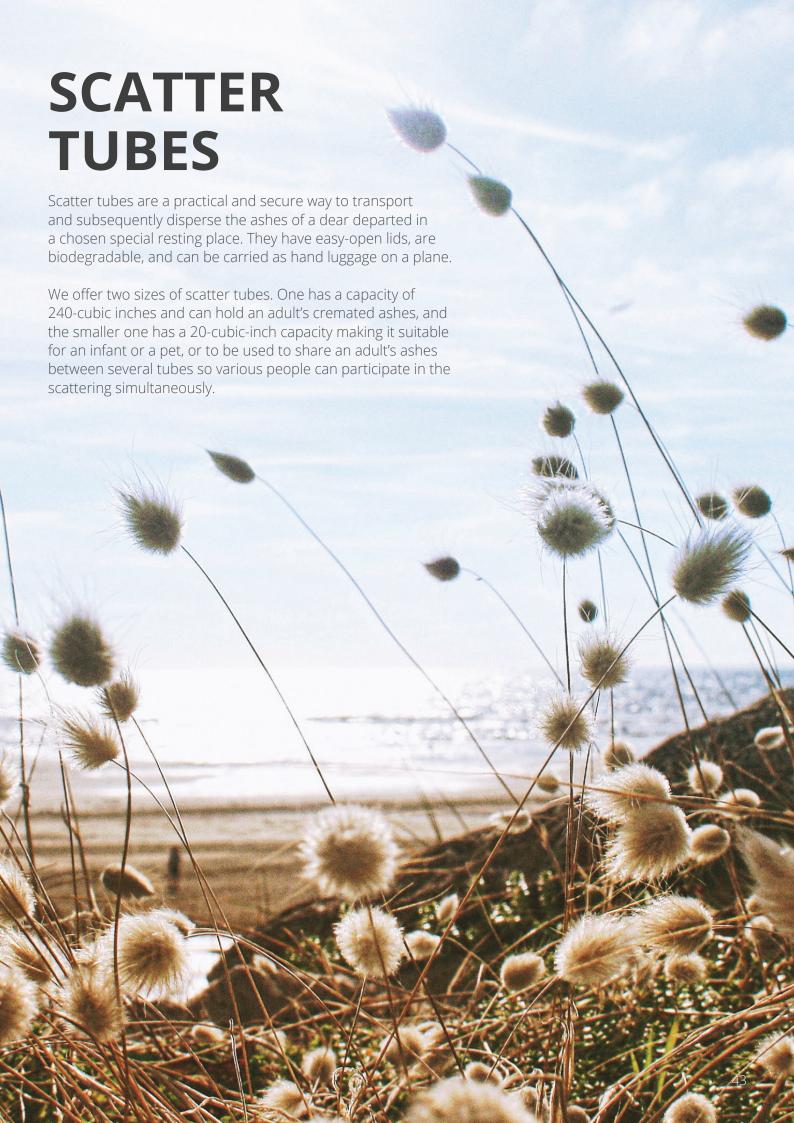

# **Contents**

- 5 Adult Cremation Urns | Brass
- 13 Adult Cremation Urns | Aluminium
- 14 Adult Cremation Urns | Tear Drop
- 15 Adult Cremation Urns | Large/Double
- 16 Adult Cremation Urns | Wooden
- 18 Child Urns
- 23 Keepsake Urns
- 35 Tea Light Candle Keepsake Urns
- 39 Photoframes
- 43 Scatter Tubes

# **KEEPSAKE URNS**

Many people choose to keep a small portion of a departed loved one's cremation ashes in a miniature urn, and we offer a complete selection of adult keepsake urns. Many of these tiny urns partner a matching full-sized urn so we have options in brass, aluminium and wood in a vast selection of different shapes, colours and decorative styles.

Some adult keepsake urns, like the touching brass heart, come only in a miniature size and a simple stand is available to display this lovely piece, while all our miniature urns come with a soft protective bag and a presentation box.