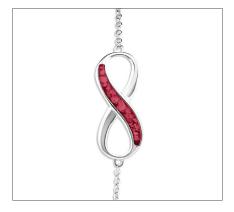

## **FLOURISH METAL ADULT CREMATION URN IN TEAL**

£119

CU-1849 200 Cubic Inches | 10" High | 6" ø

The decorations of this metal cremation urn are crafted of nickel silver and are extremely delicate and dainty. The tiny fronds of leaves and gentle floral shapes form a symmetrical design which is really pleasing to the eye.