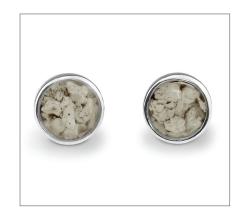

00



# GENTS FANCY OVAL CREMATION ASHES CUFFLINKS WITH FINE CRYSTALS

£255

EW-CL-603 Also available in Gold from: £870.00 Can be engraved up to 25 characters



#### GENTS FANCY ROUND CREMATION ASHES CUFFLINKS WITH FINE CRYSTALS

£235

EW-CL-604 Also available in Gold from: £895.00 Can be engraved up to 25 characters



### GENTS CLASSIC ROUND MEMORIAL ASHES CUFFLINKS

£220

EW-CL-605 Also available in Gold from: £740.00 Can be engraved up to 5 characters



### GENTS OVAL MEMORIAL ASHES CUFFLINKS

£225

EW-CL-602 Also available in Gold from: £920.00 Can be engraved up to 25 characters



### LADIES CHERISH MEMORIAL ASHES EARRINGS

£235

EW-E-201 Also available in Gold from: £369.00



## LADIES CLASSIC ROUND CREMATION ASHES EARRINGS

£205

EW-E-202 Also available in Gold from: £355.00



# LADIES PETALS CREMATION ASHES EARRINGS WITH FINE CRYSTALS

£235

EW-E-203 Also available in Gold from: £415.00



#### LADIES DELICATE DROP MEMORIAL ASHES EARRINGS

£205

EW-E-204 Also available in Gold from: £355.00





#### LADIES RONDURE OPULENCE **MEMORIAL ASHES EARRINGS**

£240

EW-E-213 Also available in Gold from: £500.00



#### **LADIES RONDURE DROP MEMORIAL ASHES EARRINGS**

£235

FW-F-207 Also available in Gold from: £505.00



#### **LADIES RONDURE ARRAY TRIPLE MEMORIAL ASHES EARRINGS**

FW-F-208 £260 EW-E-200 Also available in Gold from: £540.00



#### LADIES RONDURE PEARL **MEMORIAL ASHES EARRINGS**

£240

EW-E-212 Also available in Gold from: £500.00



#### LADIES RONDURE ARRAY **MEMORIAL ASHES EARRINGS**

£220

FW-F-206 Also available in Gold from: £490.00



#### LA