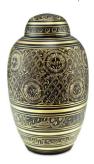

## **DAYMER RED PATTERNED** WITH NICKEL BANDS ADULT **CREMATION URN**

£139 CU-2057

200 Cubic Inches | 10" High | 6" ø

The Daymer adult brass cremation urn is an elegant classically shaped urn which is decorated with plain and engraved bands in nickel and silver colours which emphasise and enhance its pleasing rounded shape.