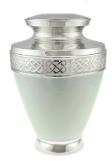

## **GOING HOME ADULT CREMATION URN IN WHITE PEARL & BRONZE**

CU-2073 200 Cubic Inches | 10" High | 6" ø

The Going Home brass adult cremation urn is a fitting tribute to the memory of a departed loved one, providing a peaceful and idyllic last resting place for their ashes. The pearl-white surface has a pattern which reflects a clean cool bright light and provides the perfect setting for the delicate bronze etchings.