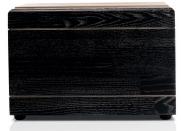

# BLACK ENAMEL OAK WOODEN CASKET ADULT CREMATION URN FOR ASHES

£120

CU-1407

19cm high, 27cm wide, 18cm deep

This rectangular wooden urn for ashes is exquisitely crafted from Oak wood covered with a black enamel that has a silver grain. The effect is stunning, and this is an elegant and dignified place to safeguard the ashes of a departed loved one. This urn stands on four tiny feet which lift it off the surface that it stands on. The ashes are inserted by inverting the urn and removing the four screws that are recessed within the feet. This allows you to remove the bottom piece of wood to insert the ashes. We recommend placing the container in which the ashes currently are into the casket and slowly inverting it to release them within. This solid Oak casket will look beautiful on your mantelpiece and will bring comfort knowing that your loved one rests peacefully in this lovely place. Alternatively, this natural wood casket is perfect for burial in a cemetery or in a special place. It will biodegrade over time and release the ashes back into the earth.