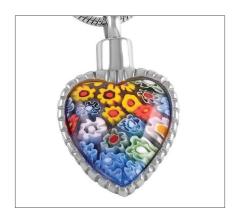

## **KALEIDOSCOPE WHITE** PEARL BUTTERFLY KEEPSAKE **CREMATION URN FOR ASHES**

CU-2041-KS 3 Cubic Inches | 3" High | 2" ø

The white pearl Kaleidoscope brass adult keepsake cremation urn is a beautiful place in which to keep safe a small portion of the precious ashes of a departed loved one. The pearlescent white colour reflects a bright light of hope and peace and the floating butterfly is the perfect symbol of change.