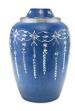

## **SUN FLOWER POLISHED BLUE ADULT CREMATION URN**

200 Cubic Inches | 10" High | 6" ø

Your loved one's last mortal remains will be kept forever in peace and tranquillity in the sophisticated Sun Flower adult brass cremation urn. The vibrant blue colour will help to centre your thoughts, and the bright reflected light from the polished surface will fill you with hope and expectations for a brighter future.