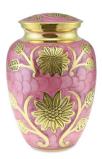

## **BLOOM RED PATTERNED WITH ROSE ADULT CREMATION URN**

£139

CU-2075 200 Cubic Inches | 10" High | 6" ø

The classically shaped Bloom adult brass cremation urn comes in a rich and majestic red colour and is adorned with nickel details and an exquisite blooming rose, a fitting tribute to your loved one. The Bloom adult brass cremation urn is a fitting tribute to your departed loved one with the finely detailed engraved brass rose pictured in full bloom and at the peak of its beauty being a perfect symbol of your eternal love.