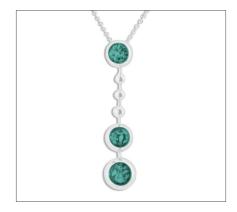

#### LADIES RONDURE MEMORIAL **ASHES PENDANT**

£155

Also available in Gold from: £395.00 Can be engraved up to 25 characters



#### **LADIES RONDURE ARRAY MEMORIAL ASHES PENDANT**

£169

EW-P-136 Also available in Gold from: £405.00 Can be engraved up to 5 characters



#### LADIES RONDURE TRIPLE DROP **MEMORIAL ASHES NECKLACE**

Also available in Gold from: £540.00 Can be engraved up to 5 characters



#### LADIES PROTECT MEMORIAL **ASHES PENDANT WITH FINE CRYSTALS**

Also available in Gold from: £420.00 Can be engraved up to 5 characters



#### LADIES RONDURE DROP **MEMORIAL ASHES PENDANT**

£180

EW-P-137 Also available in Gold from: £440.00 Can be engraved up to 5 characters



#### **LADIES RONDURE TRIPLE BALL DROP MEMORIAL ASHES NECKLACE**

Also available in Gold from: £550.00



#### LADIES STAR MEMORIAL **ASHES PENDANT**

£160

FW-P-134 Also available in Gold from: £405.00 Can be engraved up to 25 characters



## LADIES MOTHER AND CHILD CREMATION ASHES PENDANT

£190

EW-P-118
Also available in Gold from: £470.00



#### UNISEX SOLACE CROSS MEMORIAL ASHES PENDANT WITH FINE CRYSTAL

£190

EW-P-120 Also available in Gold from: £455.00 Can be engraved up to 5 characters



## LADIES ANGEL WINGS CREMATION ASHES NECKLACE

£205

EW-P-132 Also available in Gold from: £570.00 Can be engraved up to 20 characters



# LADIES MUM MEMORIAL ASHES PENDANT WITH FINE CRYSTAL

£220

EW-P-119 Also available in Gold from: £495.00 Can be engraved up to 12 characters



#### LADIES LAYERED TEARDROP CREMATION ASHES PENDANT WITH FINE CRYSTALS

£220

EW-P-125 Also available in Gold fr