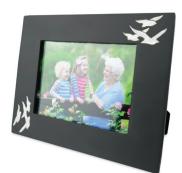

pearlized white background. It is an elegant and beautiful surround for a special photo of a departed loved one and it will grace your mantelpiece or bedside table and bring back happy memories as you gaze at the photo it holds.









#### **PEWTER BUTTERFLY PHOTOFRAME**

£45

CU-55-PF

7.5" (19cm) wide by 9.5" (24cm) tall (in portrait)



The Butterfly Pewter Photo Frame is adorned with graceful flying butterflies beautifully etched in brass. The gentle contrast between the cool pewter colour of the frame and the floating butterflies is subtle and elegant. Place this lovely photograph frame on your bedside table or on the mantelpiece to display a special photo of a departed loved one.

#### Related products







CU-2030-PF

**PHOTOFRAME** 

£44

**GOING HOME BLACK & NICKEL MATT** 



7.5" (19cm) wide by 9.5" (24cm) tall (in portrait)

The Going Home Black and Nickel Photo Frame has graceful flying birds etched in nickel silver set onto the deep black background. It makes a touching surround to a special photo of a departed loved one and also matches the urns in our Going Home collection in black and nickel silver. This lovely picture frame will grace your mantelpiece or bedside table and bring back happy memories as you gaze at the photo it holds.









#### **GOING HOME BLACK & BRONZE MATT PHOTOFRAME**

£44

CU-2071-PF

7.5" (19cm) wide by 9.5" (24cm) tall (in portrait)



The Going Home Black and Bronze Photo Frame has beautiful flying birds etched in bronze set onto the deep black background. This elegant and sophisticated picture frame will grace your mantelpi