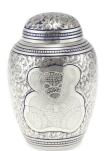

## **MARAZION TEDDY BEAR LARGE** SIZE BRASS CHILD URN IN PINK **ORNATE**

**£139** CU-4511 200 Cubic Inches | 12" High | 6.5" ø

This exquisitely shaped brass child's / young adult's cremation urn features an adorable Marazion teddy bear who reclines contentedly against a very ornate background. View your own reflection in the highly polished teddy bear and reflect upon the eternal link between yourself and the mortal remains of your child within.