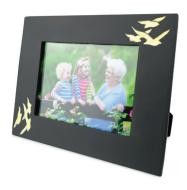

Page 27

Page 41

**GOING HOME ADULT CREMATION URN IN BLACK & BRONZE MAT** 

CU-2071 200 Cubic Inches | 10" High | 6" ø

The matt back finish of the Going Home brass adult cremation urn provides an ideal backdrop for the engraved birds seen flying serenely towards their resting place. This simple but touching urn is a loving and fitting tribute to the memory of a departed friend or family member and provides a beautiful place in which to safekeep their ashes