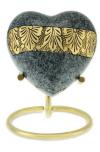

## **LANSALLOS GREY HEART KEEPSAKE ADULT URN WITH STAND**

£44

CU-72H 5 Cubic Inches

The Lansallos adult brass keepsake cremation urn in the shape of a tiny heart is the ideal place to safeguard a small part of the ashes of your departed loved one. The gently rounded form of the little heart begs to be taken in your hands to be of comfort to you as you pass through this time of change.