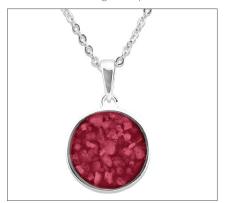

le in Gold from: £470.00 Can be engraved up to 5 characters



#### **LADIES PETALS CREMATION ASHES PENDANT WITH FINE CRYSTALS**

EW-P-102 Also available in Gold from: £470.00 Can be engraved up to 25 characters



#### **LADIES CHERISH CREMATION ASHES PENDANT WITH FINE CRYSTALS**

EW-P-101 Also available in Gold from: £470.00 Can be engraved up to 25 characters



#### LADIES DELICATE DROP **CREMATION ASHES PENDANT**

EW-P-106 £149 EW-P-100 Also available in Gold from: £395.00 Can be engraved up to 12 characters



#### **LADIES FOREVER MEMORIAL ASHES PENDANT WITH FINE CRYSTALS**

Also available in Gold from: £475.00 Can be engraved up to 12 characters



#### LADIES CLASSIC ROUND **CREMATION ASHES PENDANT**

£165

Also available in Gold from: £459.00 Can be engraved up to 25 characters



## CHERISH CREMATION ASHES CHARM BEAD WITH FINE CRYSTALS

£170

EW-CB-401 Also available in Gold from: £505.00 Can be engraved up to 20 characters



## HEART CREMATION ASHES CHARM BEAD

£170

EW-CB-403

Also available in Gold from: £490.00



## PEACE MEMORIAL ASHES CHARM BEAD WITH FINE CRYSTALS

£160

EW-CB-402 Also available in Gold from: £470.00 Can be engraved up to 25 characters



## COMFORT CREMATION ASHES CHARM BEAD WITH FINE CRYSTALS

£175

EW-CB-406

Also available in Gold from: £495.00



## ADMIRE CREMATION ASHES CHARM BEAD WITH FINE CRYSTALS

£180

EW-CB-405

Also available in Gold from: £505.00



## BELOVED CREMATION ASHES CHARM BEAD WITH FINE CRYSTALS

£180

EW-CB-404

Also available in Gold from: £505.00



# GENTS FANCY OVAL CREMATION ASHES CUFFLINKS WITH FINE CRYSTALS