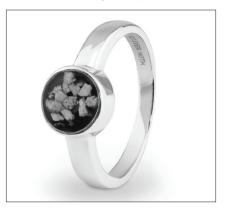

FINE CRYSTALS**

£209

EW-R-317 Also available in Gold from: £545.00 Can be engraved up to 12 characters



### **LADIES ROUND HALO CREMATION ASHES RING WITH FINE CRYSTALS**

£225

EW-R-312 Also available in Gold from: £515.00 Can be engraved up to 12 characters



### LADIES OVAL MEMORIAL **ASHES RING**

£225

EW-R-304 Also available in Gold from: £415.00 Can be engraved up to 20 characters



#### LADIES FOREVER CREMATION **ASHES RING WITH FINE CRYSTALS**

**£245** EW-R-309 Also available in Gold from: £415.00 Can be engraved up to 20 characters



### **LADIES HEART BUBBLE BAND MEMORIAL ASHES RING**

EW-R-322 Also available in Gold from: £369.00



### LADIES CLASSIC ROUND **CREMATION ASHES RING**

£205

EW-R-301 Also available in Gold from: £400.00 Can be engraved up to 20 characters



### **LADIES OVAL HALO CREMATION ASHES RING WITH FINE CRYSTALS**

**£255** EW-R-302 Also available in Gold from: £425.00 Can be engraved up to 20 characters



### **LADIES HARMONY CREMATION ASHES RING WITH FINE CRYSTALS**

£229

EW-R-306 Also available in Gold from: £505.00 Can be engraved up to 20 characters



### **LADIES CHANNEL BUBBLE BAND CREMATION ASHES RING**

£185

EW-R-323 Also available in Gold from: £369.00



#### **LADIES MULTISIZE ROUND CREMATION ASHES RING**

£145

EW-R-321 Also available in Gold from: £365.00



### **LADIES DECO CREMATION ASHES RING WITH FINE CRYSTALS**

£205

EW-R-311 Also available in Gold from: £415.00 Can be engraved up to 12 characters



### LADIES CHERISH CREMATION **ASHES RING WITH FINE CRYSTALS**

EW-R-307 Also available in Gold from: £480.00