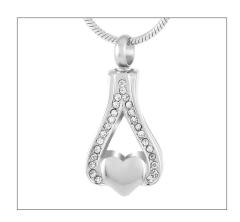

## POLURRIAN HEART KEEPSAKE CLASSIC BRUSHED BRONZE ADULT CREMATION URN

£44

CU-2801-H 5 Cubic Inches | 3" High

Guard safely in the charming heart-shaped Polurrian adult brass miniature cremation urn a small amount of the ashes of your departed loved one. The rounded form and beautiful curves of this tiny heart allow it to fit perfectly in the palm of your hand so that you can hold it close to your own heart and be comforted by it.

## **POLURRIAN HEART KEEPSAKE CLASSIC BRUSHED PEWTER ADULT CREMATION URN**

£44

CU-2802-H 5 Cubic Inches | 3" High

The touching heart-shaped Polurrian adult brass miniature cremation urn is the perfect place to safe keep a small amount of the ashes of your departed loved one. The rounded form and gentle curves of this tiny heart allow it to fit comfortably in the palm of your hand so that you can lift it close to your own heart and find comfort from it.