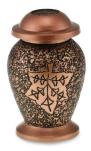

## **KEEPSAKE PINK ENGRAVED GOING HOME ADULT CREMATION URN**

CU-2690-KS 3 Cubic Inches | 3" High | 2" ø

The Engraved Going Home brass adult miniature cremation urn is an impressive and exotically mystical little urn and it is a beautiful place in which some of the ashes of a dear departed friend or family member can be kept and honoured.