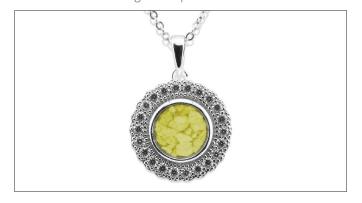

in Gold from: £435.00 Can be engraved up to 20 characters



## LADIES BLESS CREMATION ASHES PENDANT WITH FINE CRYSTALS

£175

EW-P-109

Also available in Gold from: £415.00 Can be engraved up to 12 characters



## UNISEX OVERSIZED CROSS MEMORIAL ASHES PENDANT WITH FINE CRYSTALS

£259

EW-P-110

Also available in Gold from: £635.00 Can be engraved up to 5 characters



#### LADIES TEARDROP MEMORIAL **ASHES PENDANT**

EW-P-111 Also available in Gold from: £470.00 Can be engraved up to 12 characters



#### LADIES THREE OF US MEMORIAL **ASHES NECKLACE**

£205

EW-P-104 Also available in Gold from: £470.00 Can be engraved up to 5 characters



#### **LADIES PETALS CREMATION ASHES PENDANT WITH FINE CRYSTALS**

EW-P-102 Also available in Gold from: £470.00 Can be engraved up to 25 characters



#### **LADIES CHERISH CREMATION ASHES PENDANT WITH FINE CRYSTALS**

EW-P-101 Also available in Gold from: £470.00 Can be engraved up to 25 characters



#### LADIES DELICATE DROP **CREMATION ASHES PENDANT**

EW-P-106 £149 EW-P-100 Also available in Gold from: £395.00 Can be engraved up to 12 characters



#### **LADIES FOREVER MEMORIAL ASHES PENDANT WITH FINE CRYSTALS**

Also available in Gold from: £475.00 Can be engraved up to 12 characters



#### LADIES CLASSIC ROUND **CREMATION ASHES PENDANT**

£165

Also available in Gold from: £459.00 Can be engraved up to 25 characters



## CHERISH CREMATION ASHES CHARM BEAD WITH FINE CRYSTALS

£170

EW-CB-401 Also available in Gold from: £505.00 Can be engraved up to 20 characters



## HEART CREMATION ASHES CHARM BEAD

£170

EW-CB-403

Also av