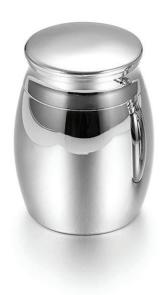

## **BUTTERFLY BRASS ADULT KEEPSAKE / MINIATURE CREMATION URN IN PEWTER**

CU-55-KS 3 Cubic Inches | 3" High | 2" ø

Safekeep a small amount of your loved one's ashes in this miniature brass adult urn so that you can have them near to take in your hand and be comforted by. The black velvet bag which comes with this keepsake urn lets you carry it with you so that your loved one is always nearby. Or, you can place it in the included presentation box for extra safety.