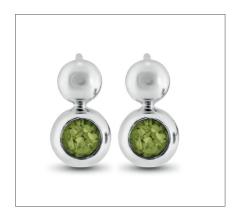

to 5 characters



### GENTS OVAL MEMORIAL ASHES CUFFLINKS

£225

EW-CL-602 Also available in Gold from: £920.00 Can be engraved up to 25 characters



### LADIES CHERISH MEMORIAL ASHES EARRINGS

£235

EW-E-201 Also available in Gold from: £369.00



## LADIES CLASSIC ROUND CREMATION ASHES EARRINGS

£205

EW-E-202 Also available in Gold from: £355.00



# LADIES PETALS CREMATION ASHES EARRINGS WITH FINE CRYSTALS

£235

EW-E-203 Also available in Gold from: £415.00



#### LADIES DELICATE DROP MEMORIAL ASHES EARRINGS

£205

EW-E-204 Also available in Gold from: £355.00





#### LADIES RONDURE OPULENCE **MEMORIAL ASHES EARRINGS**

£240

EW-E-213 Also available in Gold from: £500.00



#### **LADIES RONDURE DROP MEMORIAL ASHES EARRINGS**

£235

FW-F-207 Also available in Gold from: £505.00



#### **LADIES RONDURE ARRAY TRIPLE MEMORIAL ASHES EARRINGS**

FW-F-208 £260 EW-E-200 Also available in Gold from: £540.00



#### LADIES RONDURE PEARL **MEMORIAL ASHES EARRINGS**

£240

EW-E-212 Also available in Gold from: £500.00



#### LADIES RONDURE ARRAY **MEMORIAL ASHES EARRINGS**

£220

FW-F-206 Also available in Gold from: £490.00



#### LADIES RONDURE TRIPLE **SPACED DROP MEMORIAL ASHES EARRINGS**

EW-E-210 Also available in Gold from: £555.00



#### LADIES RONDURE TEARDROP **MEMORIAL ASHES EARRINGS**

£220

EW-E-211 Also available in Gold from: £480.00



#### LADIES RONDURE CRESCENT **MEMORIAL ASHES EARRINGS**

£220

EW-E-205 Also available in Gold from: £490.00



#### **LADIES RONDURE ARRAY** TRIPLE DROP MEMORIAL **ASHES EARRINGS**

EW-E-209 Also available in Gold from: £