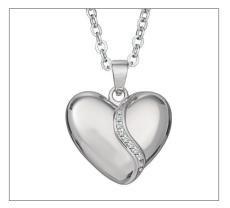

## POLURRIAN HEART KEEPSAKE CLASSIC BRUSHED BRONZE ADULT CREMATION URN

£44

CU-2801-H 5 Cubic Inches | 3" High

Guard safely in the charming heart-shaped Polurrian adult brass miniature cremation urn a small amount of the ashes of your departed loved one. The rounded form and beautiful curves of this tiny heart allow it to fit perfectly in the palm of your hand so that you can hold it close to your own heart and be comforted by it.

## **POLURRIAN HEART KEEPSAKE CLASSIC BRUSHED PEWTER ADULT CREMATION URN**

£44

CU-2802-H 5 Cubic Inches | 3" High

The touching heart-shaped Polurrian adult brass miniature cremation urn is the perfect place to safe keep a small amount of the ashes of your departed loved one. The rounded form and gentle curves of this tiny heart allow it to fit comfortably in the palm of your hand so that you can lift it close to your own heart and find comfort from it.