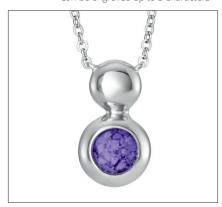

### LADIES RONDURE TRIPLE ARRAY **MEMORIAL ASHES NECKLACE**

£159

Also available in Gold from: £400.00



#### LADIES RONDURE MEMORIAL **ASHES PENDANT**

£155

Also available in Gold from: £395.00 Can be engraved up to 25 characters



#### **LADIES RONDURE ARRAY MEMORIAL ASHES PENDANT**

£169

EW-P-136 Also available in Gold from: £405.00 Can be engraved up to 5 characters



#### LADIES RONDURE TRIPLE DROP **MEMORIAL ASHES NECKLACE**

Also available in Gold from: £540.00 Can be engraved up to 5 characters



#### LADIES PROTECT MEMORIAL **ASHES PENDANT WITH FINE CRYSTALS**

Also available in Gold from: £420.00 Can be engraved up to 5 characters



#### LADIES RONDURE DROP **MEMORIAL ASHES PENDANT**

£180

EW-P-137 Also available in Gold from: £440.00 Can be engraved up to 5 characters



#### **LADIES RONDURE TRIPLE BALL DROP MEMORIAL ASHES NECKLACE**

Also available in Gold from: £550.00



#### LADIES STAR MEMORIAL **ASHES PENDANT**

£160

FW-P-134 Also available in Gold from: £405.00 Can be engraved up to 25 characters



## LADIES MOTHER AND CHILD CREMATION ASHES PENDANT

£190

EW-P-118
Also available in Gold from: £470.00



#### UNISEX SOLACE CROSS MEMORIAL ASHES PENDANT WITH FINE CRYSTAL

£190

EW-P-120 Also available in Gold from: £455.00 Can be engraved up to 5 characters



## LADIES ANGEL WINGS CREMATION ASHES NECKLACE

£205

EW-P-132 Also available in Gold from: £570.00 Can be engraved up to 20 characters



# LADIES MUM MEMORIAL ASHES PENDANT WITH FINE CRYSTAL

£220

EW-P-119 Also available in Gold from: £495.00 Can be engraved up to 12 characters



#### LA