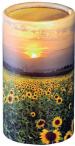

pecial scattering ceremony in which they can all take part.

The high-definition colour image on this lovely scatter tube is of a beautiful blue butterfly floating peacefully between white blossoms. It is sure to bring comfort with its tranquil aspect, and calm, soothing colours. Each tube is constructed from heavy-duty cardboard and can be reused, recycled, or composted.

Sometimes relatives choose to use various matching tubes so that several people can concurrently take part in dispersing the ashes of a departed adult. Later the urn can be recycled or composted as it contain no metal or plastic, but many people choose to keep it as beautiful keepsake of this special occasion.

#### SUNFLOWER FIELDS DESIGN ECO-FRIENDLY SCATTERING TUBE - SMALL

£2A

CU-ST-34 20 Cubic Inches | 130mm High



The tranquil image of the sunflower fields design eco-friendly scattering tube will fill you with peace. This 200-cubic-inch capacity, sturdily constructed tube, provides a safe and secure way to transport the cremation ashes of a departed infant, or a beloved pet, to the chosen location where the ashes are to be spread. Once at the final resting place the push-in tab ensures a simple opening process and the calm dispersing of the ashes.

### FORGET ME NOT DESIGN ECO-FRIENDLY SCATTERING TUBE - SMALL

604

CU-ST-22 20 Cubic Inches | 130mm High



The 20-cubic-inch capacity of the forget-me-not design eco-friendly scattering tube makes it the ideal size to transport and subsequently disperse the cremation ashes of an infant or of a departed pet.

Several can also be employed together so th