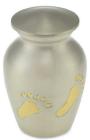

Our child urns are made from brass so they have a comforting weight and presence. They come in a variety of classic forms some of which are more elaborate, with flared foot, extended neck and flanged lids, while others have simpler gentler lines. The colour range includes delicate shades of purple, blue, pink, and garnet, as well as white and pewter. The decorations of the child urns we offer include charming teddy bears, and touching tiny footprints.

## **FOOTSTEPS LARGE SIZE BRASS CHILD URN IN WHITE**

200 Cubic Inches | 10" High | 6" ø

The pure clean white colour of this pleasingly shaped child's / young adult's brass cremation urn reminds us of the innocent young life which has ended too soon. The passing on of a child is hard to reconcile, but the trail of perfectly formed golden-coloured footprints which ascend one side of the urn and reach the top should affirm for us that we all must follow the path that is laid out in front of us.

## **FOOTSTEPS LARGE SIZE BRASS CHILD URN IN BLUE**

£139 CU-457

200 Cubic Inches | 10" High | 6" ø

This beautifully formed brass urn will provide an appropriate resting place for all of your child's earthly remains. The rounded shape is both pleasing to the eye and comforting to hold in the hands. Allow yourself time to feel the presence of your beloved child as you come to terms with your loss and move through the grieving process.