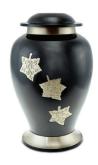

ce adult brass cremation urn makes it a mystical and exotic resting place for the ashes of your departed loved one. The intricate geometric designs which cover the entire urn stand out strongly against the polished black surface and are flawlessly executed

## Related products



## **CLOVELLY BRASS ADULT CREMATION URN IN GOLD & SILVER**

£149 CU-3030

200 Cubic Inches | 11.5" High | 6.5" ø



This cremation urn is lovingly crafted from solid brass, and when you take this beautiful object in your hands the weight and cool solidness of the metal will help to comfort and centre you. This urn has a gently rounded form and no base, so it feels really good to hold and be strengthened by.



## **AUTUMN GREY/PEWTER AUTUMN ADULT CREMATION URN**

£119

CU-2010

200 Cubic Inches | 10" High | 6" ø



The Autumn adult brass cremation urn has a classic rounded form and domed lid with a highly polished grey surface which is adorned with three stylised leaves in pewter which are tumbling towards the ground.

The Autumn brass adult cremation urn has a curvaceous elegant classic shape topped with a domed lid with an extended lower band.



## **SUN FLOWER POLISHED WHITE ADULT CREMATION URN**

200 Cubic Inches | 10" High | 6" ø



The Sun Flower adult brass cremation urn has a classic rounded form with no foot, an elegant extended neck ringed in brass, and a small gently curved lid. It has a clean pure white highly polished finish which reflects a bright inspirational light which will illuminate your spirit.

## Related products



Page 15



Page 36

## **SUN FLOWER POLISHED PINK ADULT CRE