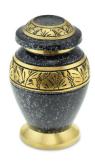

## **POLKERRIS BLUE SPECKLED** WITH BRASS ENGRAVED BAND **ADULT CREMATION URN**

CU-2080 200 Cubic Inches | 10" High | 6" ø

The Polkerris brass adult cremation urn has a pleasing classic style with a gently flared foot, rounded body, short neck and domed lid with a flange. It is painted in a powerful shade of deep blue which has a unique mottled effect which gives it even greater depth and strength.

## **POLKERRIS GREY SPECKLED** WITH NICKEL, SILVER ENGRAVED **BAND ADULT CREMATION URN**

£129

CU-2081 200 Cubic Inches | 10" High | 6" ø

The decorative bands which adorn the flared foot, rounded body, and domed lid of the Polkerris brass adult cremation urn enhance the gently curving classic form, and this urn is a sophisticated and elegant place in which to keep the ashes of a friend or family member, and honour their memory.