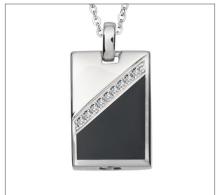

TO MY HEART CREMATION ASHES PENDANT

£89

EW-SFP-1115 Also available in Gold: £549.00 Can be engraved up to 20 characters



### ANGEL WINGS CREMATION ASHES PENDANT

£89

EW-SFP-1114
Also available in Gold: £549.00
Can be engraved up to 20 characters



#### INFINITY CROSS CREMATION ASHES PENDANT WITH CRYSTALS

£89

EW-SFP-1110 Also available in Gold: £549.00 Can be engraved up to 20 characters



### PAW PRINT CREMATION ASHES PENDANT

£89

EW-SFP-1108
Also available in Gold: £549.00
Can be engraved up to 30 characters



### YELLOW MOON CREMATION ASHES PENDANT

£89

EW-SFP-1112 Also available in Gold: £549.00 Can be engraved up to 20 characters



### BLACK DOG TAG CREMATION ASHES PENDANT WITH CRYSTALS

£89

EW-SFP-1113 Also available in Gold: £549.00 Can be engraved up to 30 characters



## ENTWINE CREMATION ASHES

£89

**PENDANT** 

EW-SFP-1122 Also available in Gold: £549.00 Can be engraved up to 5 characters



### SEASHELL CREMATION ASHES PENDANT

£89

EW-SFP-1125 Also available in Gold: £549.00 Can be engraved up to 20 characters



### FOREVER LOVED CREMATION ASHES PENDANT

£89

EW-SFP-1121 Also available in Gold: £549.00



### FOREVER CREMATION ASHES PENDANT

£89

EW-SFP-1123 Also available in Gold: £549.00 Can be engraved up to 30 characters



### CLASSIC CREMATION ASHES PENDANT

£89

EW-SFP-1126 Also available in Gold: £549.00 Can be engraved up to 20 characters



### MOON AND STARS CREMATION ASHES PENDANT

£89

EW-SFP-1106



# ENCOMPASS CREMATION ASHES PENDANT WITH CRYSTALS

£89

EW-SFP-1124 Also available in Gold: £549.00 Can be engraved up to 20 character