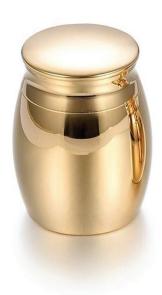

## **BLOOM BRASS ADULT KEEPSAKE / MINIATURE CREMATION URN IN RED**

£40

CU-2075-KS 3 Cubic Inches | 3" High | 2" ø

The classically shaped Bloom adult keepsake brass cremation urn comes in a rich and majestic red colour and is adorned with nickel details and an exquisite blooming rose, a fitting tribute to your loved