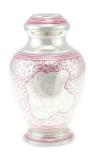

Run you finger over the precisely engraved tiny golden footsteps which curve gently upward around the urn, and remember your child's tiny feet and the footprints he has left behind in your life and on your soul.

## Related products

treasured memories.



# **FOOTSTEPS BRASS CHILD**

£34



Keep a part of your child's earthly remains

**URN IN PEWTER** 





## **FOOTSTEPS BRASS CHILD KEEPSAKE / MINIATURE URN IN WHITE**

£34

CI I-458-KS 3 Cubic Inches | 3" High | 2" ø



Safeguard in this child's brass keepsake urn a small amount of your youngsters worldly remains so that you can hold it close to your heart to strengthen and comfort you during this difficult period.



## **MARAZION TEDDY BEAR BRASS CHILD KEEPSAKE / MINIATURE URN IN PINK**

CU-4511-KS 3 Cubic Inches | 3.5" High | 2" ø



A small part of your departed child can always be with you in this charming brass keepsake urn. You can carry it with you in the included black velvet bag, or safekeep it in the presentation box it comes with.



## **TALLAND TEDDY BEAR BRASS CHILD KEEPSAKE / MINIATURE URN IN BLUE**

£34

CU-4512-KS 3 Cubic Inches | 3" High | 2" ø



Safeguard a small amount of the mortal remains of your child in this miniature brass keepsake cremation urn. It is small and easy to carry with you in the black velvet case it comes with, so that at any time you can hold your dear infant close to your heart.

## Related products



## HARLYN TEDDY BEAR BRASS **CHILD KEEPSAKE / MINIATURE URN ORNATE**

£34

CU-459-KS 3 Cubic Inches | 3" High | 2" ø



A small part of the mortal remains of your beloved child wi