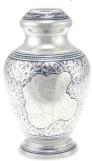

## **TOWAN KEEPSAKE PEWTER ORNATE BRASS BANDED ADULT CREMATION URN**

CU-2805-KS 3 Cubic Inches | 3" High | 2" ø

When you take the tiny Towan brass adult keepsake cremation urn in your hand you will appreciate the weight of the brass from which it has been lovingly crafted and you can be assured that this is a dignified place in which to store a small part of the last mortal remains of a departed family member or dear friend.

The elongated, gently curved body has a small flared neck with a rounded lid, and it sits solidly without a foot. It is decorated with finely crafted engraved bands depicting a chain of stylised leaves which perfectly complement the simple classic form.