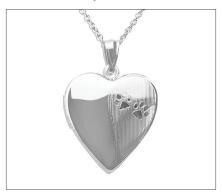

## **LANSALLOS GREY HEART KEEPSAKE ADULT URN WITH STAND**

£44

CU-72H 5 Cubic Inches

The Lansallos adult brass keepsake cremation urn in the shape of a tiny heart is the ideal place to safeguard a small part of the ashes of your departed loved one. The gently rounded form of the little heart begs to be taken in your hands to be of comfort to you as you pass through this time of change.