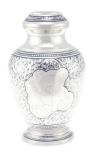

## **BLOOM RED PATTERNED WITH ROSE ADULT CREMATION URN**

£139

CU-2075 200 Cubic Inches | 10" High | 6" ø

The classically shaped Bloom adult brass cremation urn comes in a rich and majestic red colour and is adorned with nickel details and an exquisite blooming rose, a fitting tribute to your loved one. The Bloom adult brass cremation urn is a fitting tribute to your departed loved one with the finely detailed engraved brass rose pictured in full bloom and at the peak of its beauty being a perfect symbol of your eternal love.