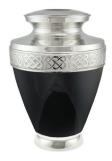

## **BLOOM RED PATTERNED WITH ROSE ADULT CREMATION URN**

£139

CU-2075 200 Cubic Inches | 10" High | 6" ø

The classically shaped Bloom adult brass cremation urn comes in a rich and majestic red colour and is adorned with nickel details and an exquisite blooming rose, a fitting tribute to your loved one. The Bloom adult brass cremation urn is a fitting tribute to your departed loved one with the finely detailed engraved brass rose pictured in full bloom and at the peak of its beauty being a perfect symbol of your eternal love.