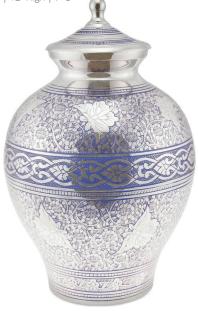

keep it safe.





## POLDHU BLUE ENGRAVED FLUTTER ADULT **CREMATION URN**

£139 CU-9022 200 Cubic Inches | 12" High | 7" ø

The Poldhu brass adult flutter cremation urn has a rich oriental beauty and it is a luxurious and sumptuous place in which to entrust the precious ashes of a dear departed loved one. The expert craftsmanship which has gone into producing the complex backgrounds, the ornate flowing decorative bands, and the simple peaceful fluttering butterflies will inspire you.

Observe the fines and the artistic details of the lid and let your spirit float on the wings of the delicate butterflies as you meditate on their mysterious cycle of life. Allow the cool clean light which reflects from the profound deep blue surface recreate images of happy times spent with your loved one.





## TOWAN POLISHED PEWTER ORNATE BRASS **BANDED ADULT CREMATION URN**

**£134** CU-2805 200 Cubic Inches | 10" High | 6" ø

The Towan brass adult cremation urn is decorated with finely engraved and precisely crafted bands depicting a chain of stylised leaves. It has a tall gently curved body with a small flared neck, topped by a gently rounded lid, and it sits firmly without a foot.

The classic form is simple and pleasing to the eye, and the narrow bands of etched decorations which adorn the base, lid, and around the widest point of the body perfectly enhance and complement the graceful form. Feel the comfort and strength that this urn can bring you as you hold it in your hands or contemplate the elegant simplicity.





## TOWAN POLISHED RUST ORNATE BRASS BANDED **ADULT CREMATION URN*