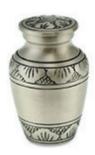

usual form and fine detailing. It is ideal for sharing out a small amount of the cremation ashes between close family members or special friends to give them a very special reminder of the departed to treasure and to comfort them.



## **BUDLEIGH BRASS ADULT KEEPSAKE** / MINIATURE CREMATION URN FOR **ASHES IN GLOSS BLACK**

CU-0-KS 3 Cubic Inches



This miniature brass un has a high gloss finish in black which gives it a sophisticated air. It comes with a black velvet presentation case which is ideal for gifting it to special friends or family members. This unique gift can bring great comfort to those who are mourning the departure of someone special.

## Related products



## **TOWAN KEEPSAKE PEWTER ORNATE BRASS BANDED ADULT CREMATION URN**

CU-2805-KS 3 Cubic Inches | 3" High | 2" ø



When you take the tiny Towan brass adult keepsake cremation urn in your hand you will appreciate the weight of the brass from which it has been lovingly crafted and you can be assured that this is a dignified place in which to store a small part of the last mortal remains of a departed family member or dear friend.

The elongated, gently curved body has a small flared neck with a rounded lid, and it sits solidly without a foot. It is decorated with finely crafted engraved bands depicting a chain of stylised leaves which perfectly complement the simple classic form.

## **TOWAN KEEPSAKE POLISHED RUST ORNATE BRASS BANDED ADULT CREMATION URN**

CU-49-KS 3 Cubic Inches | 3" High | 2" ø



This Towan brass adult's miniature cremation urn has a solid pleasing classic shape which is enhanced by