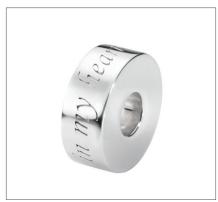

## **LANSALLOS GREY HEART KEEPSAKE ADULT URN WITH STAND**

£44

CU-72H 5 Cubic Inches

The Lansallos adult brass keepsake cremation urn in the shape of a tiny heart is the ideal place to safeguard a small part of the ashes of your departed loved one. The gently rounded form of the little heart begs to be taken in your hands to be of comfort to you as you pass through this time of change.