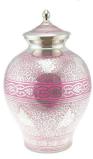

## **GOING HOME ADULT CREMATION KEEPSAKE URN IN** WHITE PEARL & BRONZE

£42

CU-2073-KS 3 Cubic Inches | 3" High | 2" ø

Keep a small part of a departed loved one's ashes in the beautiful Going Home brass adult miniature cremation urn as a loving tribute to their memory. The simple stylised bird figures which grace this touching urn are movingly depicted flying together on their homeward journey.