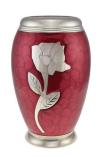

## **BLOOM RED PATTERNED WITH ROSE ADULT CREMATION URN**

£139

CU-2075 200 Cubic Inches | 10" High | 6" ø

The classically shaped Bloom adult brass cremation urn comes in a rich and majestic red colour and is adorned with nickel details and an exquisite blooming rose, a fitting tribute to your loved one. The Bloom adult brass cremation urn is a fitting tribute to your departed loved one with the finely detailed engraved brass rose pictured in full bloom and at the peak of its beauty being a perfect symbol of your eternal love.