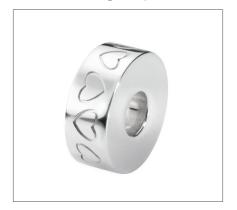

## POLURRIAN HEART KEEPSAKE CLASSIC BRUSHED BRONZE ADULT CREMATION URN

£44

CU-2801-H 5 Cubic Inches | 3" High

Guard safely in the charming heart-shaped Polurrian adult brass miniature cremation urn a small amount of the ashes of your departed loved one. The rounded form and beautiful curves of this tiny heart allow it to fit perfectly in the palm of your hand so that you can hold it close to your own heart and be comforted by it.