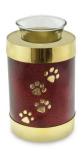

## **FOOTSTEPS LARGE SIZE BRASS CHILD URN IN PINK**

**£139** CU-455 200 Cubic Inches | 10" High | 6" ø

Guard the precious ashes of your departed child / young adult in this beautiful brass child's cremation urn. The cheerful pink colour will lighten your darkness and the delightful golden footprints left by tiny footsteps will serve to help you to contemplate and accept your loss.