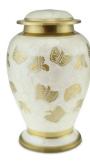

## **GOING HOME ADULT CREMATION URN IN WHITE PEARL & BRONZE**

CU-2073 200 Cubic Inches | 10" High | 6" ø

The Going Home brass adult cremation urn is a fitting tribute to the memory of a departed loved one, providing a peaceful and idyllic last resting place for their ashes. The pearl-white surface has a pattern which reflects a clean cool bright light and provides the perfect setting for the delicate bronze etchings.