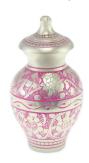

## **BLOOM PURPLE PATTERNED WITH ROSE ADULT CREMATION URN**

£139 CU-2074

200 Cubic Inches | 10" High | 6" ø

The purple Bloom adult brass cremation urn is an elegant place in which to safeguard the precious ashes of a departed loved one. The beautifully engraved blooming rose along with the subtle bands in nickel silver make this a very special urn for a very special person. The rose has always been the symbol of love, and this stunning purple brass urn will declare your eternal love for a departed family member or friend