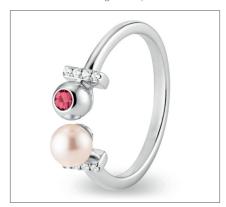

## **LANSALLOS GREY HEART KEEPSAKE ADULT URN WITH STAND**

£44

CU-72H 5 Cubic Inches

The Lansallos adult brass keepsake cremation urn in the shape of a tiny heart is the ideal place to safeguard a small part of the ashes of your departed loved one. The gently rounded form of the little heart begs to be taken in your hands to be of comfort to you as you pass through this time of change.

## POLURRIAN HEART KEEPSAKE CLASSIC BRUSHED BRONZE ADULT CREMATION URN

£44

CU-2801-H 5 Cubic Inches | 3" High

Guard safely in the charming heart-shaped Polurrian adult brass miniature cremation urn a small amount of the ashes of your departed loved one. The rounded form and beautiful curves of this tiny heart allow it to fit perfectly in the palm of your hand so that you can hold it close to your own heart and be comforted by it.

## STAND FOR HEART KEEPSAKE BRUSHED BRONZE ADULT

£10

CU-3675 200 Cubic Inches

**CREMATION URN** 

Display the very special miniature keepsake heart-shaped urn which contains some of the ashes of your departed loved one wherever you choose with this simple, discreet and elegant stand.

## **POLURRIAN HEART KEEPSAKE CLASSIC BRUSHED PEWTER ADULT CREMATION URN**

£44

CU-2802-H 5 Cubic Inches | 3" High

The touching heart-shaped Polurrian adult brass miniature cremation urn is the perfect place to safe keep a small amount of the ashes of your departed loved one. The rounded form and gentle curves of this tiny heart allow it to fit comfortably in the palm of your hand so that you can lift it close to your own heart and find comfort from it.

## STAND FOR HEART KEEPSAKE **BRUSHED PEWTER ADULT CREMATION URN**

£19

CU-3674 200 Cubic Inches

The miniature keepsake heart-shaped urn where some of the ashes of your departed loved one are safely stored feels solid and comfortable to hold in your hand and can give you strength and consolation when you're feeling down.