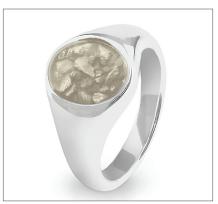

## **BLOOM RED PATTERNED WITH ROSE ADULT CREMATION URN**

£139

CU-2075 200 Cubic Inches | 10" High | 6" ø

The classically shaped Bloom adult brass cremation urn comes in a rich and majestic red colour and is adorned with nickel details and an exquisite blooming rose, a fitting tribute to your loved one. The Bloom adult brass cremation urn is a fitting tribute to your departed loved one with the finely detailed engraved brass rose pictured in full bloom and at the peak of its beauty being a perfect symbol of your eternal love.