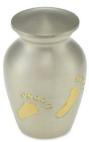

Our child urns are made from brass so they have a comforting weight and presence. They come in a variety of classic forms some of which are more elaborate, with flared foot, extended neck and flanged lids, while others have simpler gentler lines. The colour range includes delicate shades of purple, blue, pink, and garnet, as well as white and pewter. The decorations of the child urns we offer include charming teddy bears, and touching tiny footprints.

## **FOOTSTEPS LARGE SIZE BRASS CHILD URN IN PINK**

**£139** CU-455 200 Cubic Inches | 10" High | 6" ø

Guard the precious ashes of your departed child / young adult in this beautiful brass child's cremation urn. The cheerful pink colour will lighten your darkness and the delightful golden footprints left by tiny footsteps will serve to help you to contemplate and accept your loss.

## **FOOTSTEPS LARGE SIZE BRASS CHILD URN IN WHITE**

200 Cubic Inches | 10" High | 6" ø

The pure clean white colour of this pleasingly shaped child's / young adult's brass cremation urn reminds us of the innocent young life which has ended too soon. The passing on of a child is hard to reconcile, but the trail of perfectly formed golden-coloured footprints which ascend one side of the urn and reach the top should affirm for us that we all must follow the path that is laid out in front of us.

## **FOOTSTEPS LARGE SIZE BRASS CHILD URN IN BLUE**

£139 CU-457

200 Cubic Inches | 10" High | 6" ø

This beautifully formed brass urn will provide an appropriate resting place for all of your child's earthly remains. The rounded shape is both pleasing to the eye and comforting to hold in the hands. Allow yourself time to feel the presence of your beloved child as you come to terms with your loss and move through the grieving process.