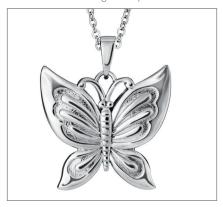

## **BUTTERFLY BRASS ADULT KEEPSAKE / MINIATURE CREMATION URN IN BLUE**

CU-52-KS 3 Cubic Inches | 3" High | 2" ø

Keep a small part of the worldly remains of your loved one in this beautiful blue brass adult cremation keepsake urn. Here, your most cherished memories will be preserved for eternity and safe from any harm.

## **BUTTERFLY BRASS ADULT KEEPSAKE / MINIATURE CREMATION URN IN PEWTER**

CU-55-KS 3 Cubic Inches | 3" High | 2" ø

Safekeep a small amount of your loved one's ashes in this miniature brass adult urn so that you can have them near to take in your hand and be comforted by. The black velvet bag which comes with this keepsake urn lets you carry it with you so that your loved one is always nearby. Or, you can place it in the included presentation box for extra safety.

## **KALEIDOSCOPE WHITE** PEARL BUTTERFLY KEEPSAKE **CREMATION URN FOR ASHES**

CU-2041-KS 3 Cubic Inches | 3" High | 2" ø

The white pearl Kaleidoscope brass adult keepsake cremation urn is a beautiful place in which to keep safe a small portion of the precious ashes of a departed loved one. The pearlescent white colour reflects a bright light of hope and peace and the floating butterfly is the perfect symbol of change.