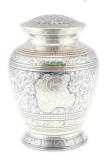

## **POLKERRIS BLUE SPECKLED** WITH BRASS ENGRAVED BAND **ADULT CREMATION URN**

CU-2080 200 Cubic Inches | 10" High | 6" ø

The Polkerris brass adult cremation urn has a pleasing classic style with a gently flared foot, rounded body, short neck and domed lid with a flange. It is painted in a powerful shade of deep blue which has a unique mottled effect which gives it even greater depth and strength.

## **POLKERRIS GREY SPECKLED** WITH NICKEL, SILVER ENGRAVED **BAND ADULT CREMATION URN**

£129

CU-2081 200 Cubic Inches | 10" High | 6" ø

The decorative bands which adorn the flared foot, rounded body, and domed lid of the Polkerris brass adult cremation urn enhance the gently curving classic form, and this urn is a sophisticated and elegant place in which to keep the ashes of a friend or family member, and honour their memory.