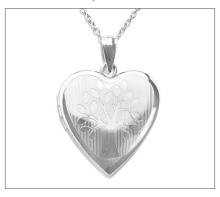

## POLURRIAN HEART KEEPSAKE CLASSIC BRUSHED BRONZE ADULT CREMATION URN

£44

CU-2801-H 5 Cubic Inches | 3" High

Guard safely in the charming heart-shaped Polurrian adult brass miniature cremation urn a small amount of the ashes of your departed loved one. The rounded form and beautiful curves of this tiny heart allow it to fit perfectly in the palm of your hand so that you can hold it close to your own heart and be comforted by it.