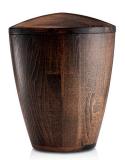

# TULIP BEECH WOODEN ROUNDED ADULT CREMATION URN FOR ASHES

£140

CU-1401 28cm high, 24cm wide, 22cm deep

This wooden cremation urn has a lovely, rounded form and is crafted from solid Beech wood. It is coated with a half-matt lacquer that enhances the warm colour and fine grain of the wood. This urn is meticulously crafted and finely turned, and it is sure to bring you comfort and peace when you observe the fine craftsmanship and beautiful materials. Simply unscrew the lid to insert the precious cremation ashes inside. If you wish, you can place some wood glue onto the threads when you replace the lid. This will permanently seal the urn. However, this is not essential as the lid twists down securely to keep the ashes safe. If you are going to bury the urn in a cemetery or another special place it will decompose naturally over time and the ashes will then be released back to the earth. Alternatively, if you decide to keep this lovely urn in you home you will surely find comfort knowing that your loved one rest peacefully in such a lovely place.

# CLASSIC BEECH WOODEN ROUNDED ADULT CREMATION URN FOR ASHES

£150

CU-1402 28cm high, 23cm wide, 21cm deep

This rounded wooden urn is so attractive in its simplicity. The natural colour and variegation of the Beech wood are enhanced by the half-matt varnish which creates the perfect finish to appreciate the outstanding natural beauty of this fine wood. This wooden urn is the ideal choice to contain the ashes of a nature lover. You will find comfort knowing that your loved one rests peacefully in this beautiful natural place. If you are going to inter the ashes in a special place, or in a graveyard, you can be sure that this urn decomposes completely over a period of time and will release the ashes back to the earth. The screw top of this Beech wood urn is simple to remove to insert the ashes inside, and also closes securely to then keep them safe. If you wish, applying some wood glue onto the threads of the lid as you replace it will permanently secure the lid to the urn.

# MODERN BEECH WOODEN ROUNDED ADULT CREMATION URN FOR ASHES

£140

CU-1410 28cm high, 23cm wide, 22cm deep

This modern-style wooden cremation urn for ashes is crafted from solid Beech wood and has sleek clean lines. A half-matt lacquer gives the wood a gentle shine and enhances the natural beauty of the fine grain. When you hold this lovely urn in your hands you will find comfort from the warm natural feel of the wood and you will feel peace that your loved one rests in this special place. This lovely urn will be a spectacular tribute to your loved one if you decide to keep it in your home. Alternatively, if you wish to inter it, this is an ecologically friendly choice for a green burial. As the urn is totally natural it will decompose over time and gently release the ashes back into the ground. The screw-top lid makes it easy to insert the ashes and replaces securely to keep them safe. However, if you wish to seal the urn permanently you can add some wood glue onto the threads when you replace the lid.

## TULIP DARK OIL BEECH WOODEN ROUNDED ADULT CREMATION URN FOR ASHES

£140

CU-1403

This expertly-turned wood cremation ashes urn is crafted from solid Beech. The wood is coated with a dark oil that gives a rich, deep colour and intensifies the fine details of the beautiful natural grain. The result is profound, and we are sure that you will find comfort and peace knowing that your departed loved one rests peacefully in such a lovely, natural place. Also, that wherever you choose to place it, this lovely wooden urn will grace and embellish your home. If you choose to inter this wooden urn for cremation ashes, you can be sure that it will decompose completely as it is formed from totally natural materials. So, if you are thinking of having a green burial for your loved one this is an ideal choice. To insert the ashes inside you simply unscrew the top. It will twist back down to keep the ashes safe, but if you prefer, you can put some wood glue onto the threads to securely the lid permanently in place.

## CLASSIC DARK OIL BEECH WOODEN ROUNDED ADULT CREMATION URN FOR ASHES

£150

28cm high, 23cm wide, 21cm deep

The simple design of this wooden urn which is made from solid Beech wood allows you to really appreciate the loveliness of the fine wood. The dark oil that is applied after turning, gives this urn a luxurious, dark glow, and allows you to appreciate the fine variegations in the veins of this lovely wood. To insert the ashes inside, the top unscrews smoothly and easily, yet when you replace it you will find that it fits so perfectly that you can be confident that the ashes will be safe inside. However, for added security you may decide to glue the lid in place with wood glue on the threads of the lid. You may choose to keep this lovely urn in your home and enjoy its beauty. Or you may decide to bury the urn with the ashes of your loved one in a special place. In this case, the urn will slowly decompose naturally in the ground and so gradually release the precious ashes into the earth.

# MODERN DARK OIL BEECH WOODEN ROUNDED ADULT CREMATION URN FOR ASHES

£140

28cm high, 23cm wide, 22cm deep

This sleek, modern-looking urn is turned from solid Beech wood by an expert craftsman. A dark oil is applied to the exterior to create a deeper, richer tone, and to enliven the difference in wood colours of the grain. The natural beauty of this urn is unsurpassed, and we are sure that observing it closely will allow your heart to be filled with happy memories to bring you comfort and peace. The lid of this wooden urn unscrews quickly to insert the ashes, and replaces to a secure, tight fit to keep them safe. However, if you wish to seal the urn for security you can put some wood glue onto the threads on the lid as you replace it. Aside from being lovely, this Beech wood urn is also biodegradable. So, if you choose to bury it with the ashes of your loved one you can be sure that they will be returning to the earth in a natural, ecological way.