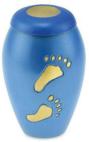

Our child urns are made from brass so they have a comforting weight and presence. They come in a variety of classic forms some of which are more elaborate, with flared foot, extended neck and flanged lids, while others have simpler gentler lines. The colour range includes delicate shades of purple, blue, pink, and garnet, as well as white and pewter. The decorations of the child urns we offer include charming teddy bears, and touching tiny footprints.

## **FOOTSTEPS LARGE SIZE BRASS CHILD URN IN PINK**

**£139** CU-455 200 Cubic Inches | 10" High | 6" ø

Guard the precious ashes of your departed child / young adult in this beautiful brass child's cremation urn. The cheerful pink colour will lighten your darkness and the delightful golden footprints left by tiny footsteps will serve to help you to contemplate and accept your loss.