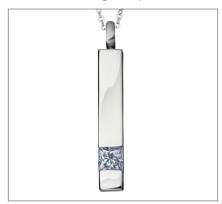

TION ASHES PENDANT WITH CRYSTALS

£89

EW-SFP-1116 Also available in Gold: £549.00 Can be engraved up to 20 characters



### YIN YANG DUAL CHAMBER CREMATION ASHES PENDANT WITH CRYSTALS

£89

EW-SFP-1111 Also available in Gold: £549.00 Can be engraved up to 20 characters



### CROSS CREMATION ASHES PENDANT WITH CRYSTALS

£89

EW-SFP-1105
Also available in Gold: £549.00
Can be engraved up to 20 characters



### JOURNEY OF LIFE CREMATION ASHES PENDANT

£89

EW-SFP-1102 Also available in Gold: £549.00 Can be engraved up to 20 characters



### HEART CREMATION ASHES PENDANT

£89

EW-SFP-1107 Also available in Gold: £549.00 Can be engraved up to 30 characters



### BAR CREMATION ASHES PENDANT WITH CRYSTAL

£89

EW-SFP-1109 Also available in Gold: £549.00 Can be engraved up to 20 characters



# CIRCLE OF LIFE CREMATION ASHES PENDANT WITH CRYSTALS

£89

EW-SFP-1117
Also available in Gold: £549.00
Can be engraved up to 30 characters



### HEART SHAPED CREMATION ASHES PENDANT WITH

£89

**CRYSTALS** 

EW-SFP-1118 Also available in Gold: £549.00 Can be engraved up to 20 characters



### FOREVER TREASURED CREMATION ASHES PENDANT

£89

EW-SFP-1120 Also available in Gold: £549.00 Can be engraved up to 20 characters



### TEAR DROP CREMATION ASHES PENDANT

£89

EW-SFP-1103 Also available in Gold: £549.00 Can be engraved up to 30 characters



## KEY TO MY HEART CREMATION ASHES PENDANT

£89

EW-SFP-1115 Also available in Gold: £549.00 Can be engraved up to 20 characters



### ANGEL WINGS CREMATION ASHES PENDANT

£89

EW-SFP-1114
Also available in Gold: £549.00
Can be engraved up t