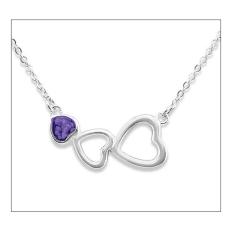

## **LANSALLOS GREY HEART KEEPSAKE ADULT URN WITH STAND**

£44

CU-72H 5 Cubic Inches

The Lansallos adult brass keepsake cremation urn in the shape of a tiny heart is the ideal place to safeguard a small part of the ashes of your departed loved one. The gently rounded form of the little heart begs to be taken in your hands to be of comfort to you as you pass through this time of change.

## POLURRIAN HEART KEEPSAKE CLASSIC BRUSHED BRONZE ADULT CREMATION URN

£44

CU-2801-H 5 Cubic Inches | 3" High

Guard safely in the charming heart-shaped Polurrian adult brass miniature cremation urn a small amount of the ashes of your departed loved one. The rounded form and beautiful curves of this tiny heart allow it to fit perfectly in the palm of your hand so that you can hold it close to your own heart and be comforted by it.

## STAND FOR HEART KEEPSAKE BRUSHED BRONZE ADULT

£10

CU-3675 200 Cubic Inches

**CREMATION URN** 

Display the very special miniature keepsake heart-shaped urn which contains some of the ashes of your departed loved one wherever you choose with this simple, discreet and elegant stand.

## **POLURRIAN HEART KEEPSAKE CLASSIC BRUSHED PEWTER ADULT CREMATION URN**

£44

CU-2802-H 5 Cubic Inches | 3" High

The touching heart-shaped Polurrian adult brass miniature cremation urn is the perfect place to safe keep a small amount of the ashes of your departed loved one. The rounded form and gentle curves of this tiny heart allow it to fit comfortably in the palm of your hand so that you can lift it close to your own heart and find comfort from it.

## STAND FOR HEART KEEPSAKE **BRUSHED PEWTER ADULT CREMATION URN**

£19

CU-3674 200 Cubic Inches

The miniature keepsake heart-shaped urn where some of the ashes of your departed loved one are safely stored feels solid and comfortable to hold in your hand and can give you strength and consolation when you're feeling down.