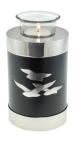

has space to safekeep some cremation ashes in the lower part, while in the top, a small glass holder lets you light a votive candle.

## Related products



Double size

Page 15

Page 31



WITH ROSE TEA LIGHT **CREMATION URN KEEPSAKE** CU-2074-TL

**BLOOM PURPLE PATTERNED** 

25 Cubic Inches | 5" High | 3.5" ø



The Bloom Purple Patterned with Rose Tea Light Keepsake Cremation Urn has a rich deep purple colour and a highly polished finish. It is adorned with an exquisite blooming rose etched in nickel silver. The lower part has room to safekeep a small amount of cremation ashes and in the top part there is a small glass holder where a votive candle can be placed.







## **GOING HOME BLACK & NICKEL MATT TEA LIGHT CREMATION URN KEEPSAKE**

CU-2030-TL 25 Cubic Inches | 5" High | 3.5" ø



The Going Home Black & Nickel Matt Tea Light Keepsake Cremation Urn lets you keep some of the precious remains of a departed friend or family member close by always. Additionally, there is a small glass candle holder where you can place a votive candle and light it whenever you need to focus your thoughts.







Page 41

#### **MAWGAN TEA LIGHT CREMATION URN KEEPSAKE**

£79

CU-6645-TL 25 Cubic Inches | 5" High | 3.5" ø



The Mawgan Tea Light Keepsake Cremation Urn has an exquisitely detailed etched pewter coloured surface. In the lower part of this cylindrical tealight urn there is room to safekeep a small amount of cremation ashes while in the top there is a small glass holder where a votive candle can be placed.

#### Related products







#### **BLOOM YELLOW PATTERNED** WITH ROSE