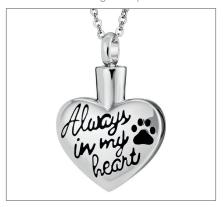

o 20 characters



### FOREVER LOVED CREMATION ASHES PENDANT

£89

EW-SFP-1121 Also available in Gold: £549.00



### FOREVER CREMATION ASHES PENDANT

£89

EW-SFP-1123 Also available in Gold: £549.00 Can be engraved up to 30 characters



### CLASSIC CREMATION ASHES PENDANT

£89

EW-SFP-1126 Also available in Gold: £549.00 Can be engraved up to 20 characters



### MOON AND STARS CREMATION ASHES PENDANT

£89

EW-SFP-1106



# ENCOMPASS CREMATION ASHES PENDANT WITH CRYSTALS

£89

EW-SFP-1124 Also available in Gold: £549.00 Can be engraved up to 20 characters



### TRADITIONAL CLOVER CREMATION ASHES PENDANT

£89

EW-SFP-1137 Also available in Gold: £549.00



## ALWAYS IN MY HEART CREMATION ASHES PENDANT

£89

EW-SFP-1144 Also available in Gold: £549.00 Can be engraved up to 30 characters



### INTRICATE HEART CREMATION ASHES PENDANT

£89

EW-SFP-1143 Also available in Gold: £549.00 Can be engraved up to 20 characters



### DROPLET CREMATION ASHES PENDANT WITH CRYSTALS

£89

EW-SFP-1142 Also available in Gold: £549.00



### BLACK CAT CREMATION ASHES PENDANT

£89

EW-SFP-1138 Also available in Gold: £549.00 Can be engraved up to 30 characters



### ETERNAL LOVE CREMATION ASHES PENDANT

£89

EW-SFP-1140 Also available in Gold: £549.00 Can be engraved up to 20 characters



### EVERLASTING LOVE CREMATION ASHES PENDANT WITH CRYSTALS

£89

EW-SFP-1145 Also available in Gold: £549.00 Can be engraved up to 20 characters



### DOG CREMATION ASHES PENDANT

£89

EW-SFP-1139 Also available in Gold: £549.00 Can be engraved up to 30 characters



### BONE CREMATION ASHES PENDANT

£8