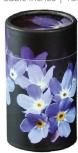

ycled or composted as it contain no metal or plastic, but many people choose to keep it as beautiful keepsake of this special occasion.

#### SUNFLOWER FIELDS DESIGN ECO-FRIENDLY SCATTERING TUBE - SMALL

£2A

CU-ST-34 20 Cubic Inches | 130mm High



The tranquil image of the sunflower fields design eco-friendly scattering tube will fill you with peace. This 200-cubic-inch capacity, sturdily constructed tube, provides a safe and secure way to transport the cremation ashes of a departed infant, or a beloved pet, to the chosen location where the ashes are to be spread. Once at the final resting place the push-in tab ensures a simple opening process and the calm dispersing of the ashes.

### FORGET ME NOT DESIGN ECO-FRIENDLY SCATTERING TUBE - SMALL

604

CU-ST-22 20 Cubic Inches | 130mm High



The 20-cubic-inch capacity of the forget-me-not design eco-friendly scattering tube makes it the ideal size to transport and subsequently disperse the cremation ashes of an infant or of a departed pet.

Several can also be employed together so that various family members or friends can share together in the special moment of the sprinkling of the ashes of a departed adult

#### BLUEBELL FOREST DESIGN ECO-FRIENDLY SCATTERING TUBE - SMALL

£24

CU-ST-32 20 Cubic Inches | 130mm High



Transport safely and disperse with ease the cremation ashes of a departed family member, friend, or a beloved pet, with the lovely bluebell forest design eco-friendly scattering tube. The peaceful image of the waving blooms will calm and centre you during this emotive time.

### TIMBER DESIGN ECO-FRIENDLY SCA