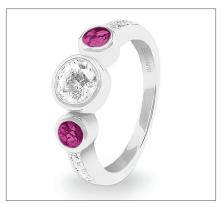

## PINK ENGRAVED GOING HOME **ADULT CREMATION URN**

200 Cubic Inches | 10" High | 6" ø

The bright shade of pink of the Engraved Going Home brass adult cremation urn sheds a warm inspirational light from its polished surface which reflects on the highly-detailed nickel silver engravings to create a rich and opulent visual delight.

## **SUN FLOWER POLISHED WHITE ADULT CREMATION URN**

200 Cubic Inches | 10" High | 6" ø

The Sun Flower adult brass cremation urn has a classic rounded form with no foot, an elegant extended neck ringed in brass, and a small gently curved lid. It has a clean pure white highly polished finish which reflects a bright inspirational light which will illuminate your spirit.