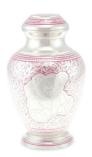

## **BLOOM BRASS ADULT KEEPSAKE / MINIATURE CREMATION URN IN RED**

£40

CU-2075-KS 3 Cubic Inches | 3" High | 2" ø

The classically shaped Bloom adult keepsake brass cremation urn comes in a rich and majestic red colour and is adorned with nickel details and an exquisite blooming rose, a fitting tribute to your loved