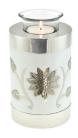

mation urn is a lovely way to keep some of the precious cremation ashes of a departed loved one close by. The small glass candle holder lets you light a votive candle to help focus your thoughts and the beautiful butterfly images will comfort you with their beauty.







## **BLOOM RED PATTERNED WITH ROSE TEA LIGHT CREMATION URN KEEPSAKE**

CU-2075-TL 25 Cubic Inches | 5" High | 3.5" ø



The Bloom Red Patterned with Rose Tea Light Keepsake Cremation Urn is a practical and elegant way in which to safekeep a small amount of cremation ashes and safely light a small votive candle. It has a rich red colour and is decorated with a beautiful blooming rose in nickel silver.









## **SUN FLOWER POLISHED WHITE TEA LIGHT CREMATION URN KEEPSAKE**

CU-7086-TL 25 Cubic Inches | 5" High | 3.5" ø



The Sun Flower Polished White Tea Light Keepsake Cremation Urn has a lovely bright white polished surface which is adorned with numerous sunflowers and leaves in a pleasing symmetrical pattern. It has space to safekeep some cremation ashes in the lower part, while in the top, a small glass holder lets you light a votive candle.

## Related products



Double size

Page 15

Page 31



WITH ROSE TEA LIGHT **CREMATION URN KEEPSAKE** CU-2074-TL

**BLOOM PURPLE PATTERNED** 

25 Cubic Inches | 5" High | 3.5" ø



The Bloom Purple Patterned with Rose Tea Light Keepsake Cremation Urn has a rich deep purple colour and a highly polished finish. It is adorned with an exquisite blooming rose etched in nickel silver. The lower part has room to safekeep a small amount of cremation ashes and in the top