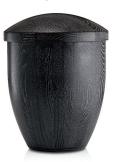

# CLASSIC BLACK ENAMEL WOODEN ROUNDED ADULT CREMATION URN FOR ASHES

£150

CU-1447 28cm high, 23cm wide, 21cm deep

This Oak urn is lovingly turned from solid wood to create a classic natural-looking urn. A black enamel with a silver grain running through it enhances the natural grain of the wood and gives a deep, rich, and profound finish. This urn will look lovely on your mantelpiece and is sure to bring you comfort knowing that your loved one rests peacefully in this special place. Alternatively, if you choose to inter the urn it will decompose over time and so release the ashes back to the earth. As this urn is made from natural components it is the perfect choice for a Green burial of someone who loved nature. Inserting the ashes is simple as the lid screws on and off easily. When in place, the tight fit ensures that the ashes are kept safe within. However, some people choose to add some wood glue onto the threads when they replace the lid, and so seal the ashes inside the urn permanently.