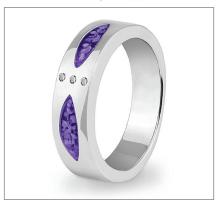

## PINK ENGRAVED GOING HOME **ADULT CREMATION URN**

200 Cubic Inches | 10" High | 6" ø

The bright shade of pink of the Engraved Going Home brass adult cremation urn sheds a warm inspirational light from its polished surface which reflects on the highly-detailed nickel silver engravings to create a rich and opulent visual delight.