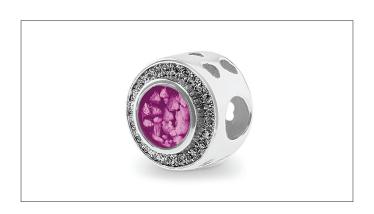

75.00 Can be engraved up to 12 characters



#### LADIES CLASSIC ROUND **CREMATION ASHES PENDANT**

£165

Also available in Gold from: £459.00 Can be engraved up to 25 characters



## CHERISH CREMATION ASHES CHARM BEAD WITH FINE CRYSTALS

£170

EW-CB-401 Also available in Gold from: £505.00 Can be engraved up to 20 characters



## HEART CREMATION ASHES CHARM BEAD

£170

EW-CB-403

Also available in Gold from: £490.00



## PEACE MEMORIAL ASHES CHARM BEAD WITH FINE CRYSTALS

£160

EW-CB-402 Also available in Gold from: £470.00 Can be engraved up to 25 characters



## COMFORT CREMATION ASHES CHARM BEAD WITH FINE CRYSTALS

£175

EW-CB-406

Also available in Gold from: £495.00



## ADMIRE CREMATION ASHES CHARM BEAD WITH FINE CRYSTALS

£180

EW-CB-405

Also available in Gold from: £505.00



## BELOVED CREMATION ASHES CHARM BEAD WITH FINE CRYSTALS

£180

EW-CB-404

Also available in Gold from: £505.00



# GENTS FANCY OVAL CREMATION ASHES CUFFLINKS WITH FINE CRYSTALS

£255

EW-CL-603 Also available in Gold from: £870.00 Can be engraved up to 25 characters



#### GENTS FANCY ROUND CREMATION ASHES CUFFLINKS WITH FINE CRYSTALS

£235

EW-CL-604 Also available in Gold from: £895.00 Can be engraved up to 25 characters



### GENTS CLASSIC ROUND MEMORIAL ASHES CUFFLINKS

£220

EW-CL-605 Also available in Gold from: £740.00 Can be engraved up to 5 characters



### GENTS OVAL MEMORIAL ASHES CUFFLINKS

£225

EW-CL-602 Also available in Gold from: £920.00 Can be engraved up to 25 characters



### LADIES CHERISH MEMORIAL ASHES EARRINGS

£235

EW-E-201 Also available in Gold from: £36