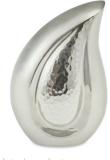

## **MAWGAN TEAR DROP PEWTER ENGRAVED TEAR DROP ADULT CREMATION URN**

CU-6645 200 Cubic Inches | 13" High | 9" ø

The cherished ashes of a dear departed friend or family member will find a sumptuous and elegant last resting place in the beautiful Mawgan tear drop brass adult cremation urn.

## PORTHMINSTER TEAR DROP BLUE AND PEWTER ENGRAVED TEAR **DROP ADULT CREMATION URN**

CU-6640 200 Cubic Inches | 13" High | 9" ø

Keep the treasured ashes of a dear Related departed friend or family member in the stylish Porthminster brass adult cremation urn. The pleasing rounded shape of the teardrop is encased with a finely engraved pewter-coloured band which makes an elegant border for a pleasing finish.

## **HEMMICK ENGRAVED YELLOW** AND NICKEL TEAR DROP **ADULT CREMATION URN**

CI 1-69 200 Cubic Inches | 13" High | 9" ø

The Hemmick adult brass cremation urn is of an exquisite double tear drop design. The inner drop has a shiny nickel surface which has been highly polished so that it reflects a bright light of hope and inspiration.

## **KYNANCE TWO TONE BRASS TEAR DROP ADULT CREMATION URN**

150 Cubic Inches | 10" High | 6.5" ø

The wonderful shape of this Kynance tear drop shaped adult brass cremation urn makes you want to take it in your hands and caress it. It symbolises all the tears that you have shed since the departing of your loved one.

## BEDRUTHAN TEAR DROP POLISHED NICKEL TEAR DROP **ADULT CREMATION URN**

200 Cubic Inches | 13" High | 9" ø

Keep the ashes of your dear metal adult cremation urn, with a bright and shiny highly-polished nickel and silver finish to reflect hope into your life.

## KYNANCE TWO TONE NICKEL **TEAR DROP ADULT CREMATION URN**

£239

CU-68 200 Cubic Inches | 13" High | 9" ø

Keep the ashes of your dear departed loved one in the touching Bedruthan tear drop metal adult cremation urn, with a bright and shiny highly-polished nickel and silver finish to reflect hope into your life.