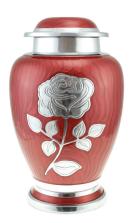

## **BLOOM RED PATTERNED WITH ROSE ADULT CREMATION URN**

£139

CU-2075 200 Cubic Inches | 10" High | 6" ø

The classically shaped Bloom adult brass cremation urn comes in a rich and majestic red colour and is adorned with nickel details and an exquisite blooming rose, a fitting tribute to your loved one. The Bloom adult brass cremation urn is a fitting tribute to your departed loved one with the finely detailed engraved brass rose pictured in full bloom and at the peak of its beauty being a perfect symbol of your eternal love.