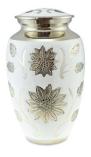

## **GOING HOME ADULT CREMATION KEEPSAKE URN IN** WHITE PEARL & BRONZE

£42

CU-2073-KS 3 Cubic Inches | 3" High | 2" ø

Keep a small part of a departed loved one's ashes in the beautiful Going Home brass adult miniature cremation urn as a loving tribute to their memory. The simple stylised bird figures which grace this touching urn are movingly depicted flying together on their homeward journey.