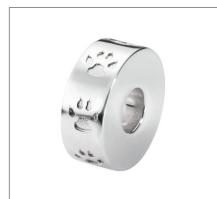

HEARTS CREMATION ASHES CHARM BEAD

£89

EW-SFC-1208 Also available in Gold: £449.00 Can be engraved up to 25 characters



### ROUND ROSE CREMATION ASHES CHARM BEAD

£89

EW-SFC-1209 Also available in Gold: £449.00 Can be engraved up to 25 characters



### ROUND DOG BONE CREMATION ASHES CHARM BEAD

£89

EW-SFC-1202 Also available in Gold: £449.00 Can be engraved up to 25 characters



# ROUND DOG PAW PRINT CREMATION ASHES CHARM BEAD

£89

EW-SFC-1201 Also available in Gold: £449.00 Can be engraved up to 25 characters



#### ROUND BUTTERFLY CREMATION ASHES CHARM BEAD

£89

EW-SFC-1210 Also available in Gold: £449.00 Can be engraved up to 25 characters



# ROUND CAT PAW PRINT CREMATION ASHES CHARM BEAD

£89

EW-SFC-1207 Also available in Gold: £449.00 Can be engraved up to 25 characters



### ROUND CROSS CREMATION ASHES CHARM BEAD

£89

EW-SFC-1212 Also available in Gold: £449.00 Can be engraved up to 25 characters



# **Our Jewellery Making Process**

#### **ORDERING PROCESS:**

Choose which colour resin you would like to encase the ashes of your loved one. Once you have ordered your jewellery piece we will send you a special kit for you to use in order to confirm your order, confirm resin colours and ring size (if applicable), and to send a small amount of ashes back to us.

### THE KIT CONTAINS:

- Spoon for transferring a small amount of ashes
- Small labelled bag to put the ashes in to
- Order confirmation form
- Freepost return padded envelope
- Ring Sizer if applicable



### WHAT DO THE DIFFERENT COLOURS REPRESENT?



**BLUE** embodies loyalty, stability, trust,