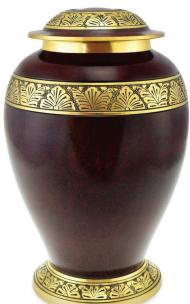

## **BLOOM RED PATTERNED WITH ROSE ADULT CREMATION URN**

£139

CU-2075 200 Cubic Inches | 10" High | 6" ø

The classically shaped Bloom adult brass cremation urn comes in a rich and majestic red colour and is adorned with nickel details and an exquisite blooming rose, a fitting tribute to your loved one. The Bloom adult brass cremation urn is a fitting tribute to your departed loved one with the finely detailed engraved brass rose pictured in full bloom and at the peak of its beauty being a perfect symbol of your eternal love.

## **BLOOM BRASS ADULT KEEPSAKE / MINIATURE CREMATION URN IN RED**

£40

CU-2075-KS 3 Cubic Inches | 3" High | 2" ø

The classically shaped Bloom adult keepsake brass cremation urn comes in a rich and majestic red colour and is adorned with nickel details and an exquisite blooming rose, a fitting tribute to your loved