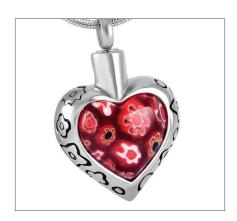

## **LANSALLOS GREY HEART KEEPSAKE ADULT URN WITH STAND**

£44

CU-72H 5 Cubic Inches

The Lansallos adult brass keepsake cremation urn in the shape of a tiny heart is the ideal place to safeguard a small part of the ashes of your departed loved one. The gently rounded form of the little heart begs to be taken in your hands to be of comfort to you as you pass through this time of change.

## POLURRIAN HEART KEEPSAKE CLASSIC BRUSHED BRONZE ADULT CREMATION URN

£44

CU-2801-H 5 Cubic Inches | 3" High

Guard safely in the charming heart-shaped Polurrian adult brass miniature cremation urn a small amount of the ashes of your departed loved one. The rounded form and beautiful curves of this tiny heart allow it to fit perfectly in the palm of your hand so that you can hold it close to your own heart and be comforted by it.

## **POLURRIAN HEART KEEPSAKE CLASSIC BRUSHED PEWTER ADULT CREMATION URN**

£44

CU-2802-H 5 Cubic Inches | 3" High

The touching heart-shaped Polurrian adult brass miniature cremation urn is the perfect place to safe keep a small amount of the ashes of your departed loved one. The rounded form and gentle curves of this tiny heart allow it to fit comfortably in the palm of your hand so that you can lift it close to your own heart and find comfort from it.