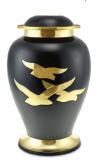

Page 27

Page 41

**GOING HOME ADULT CREMATION URN IN BLACK & BRONZE MAT** 

CU-2071 200 Cubic Inches | 10" High | 6" ø

The matt back finish of the Going Home brass adult cremation urn provides an ideal backdrop for the engraved birds seen flying serenely towards their resting place. This simple but touching urn is a loving and fitting tribute to the memory of a departed friend or family member and provides a beautiful place in which to safekeep their ashes