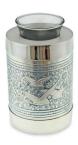

pace to safekeep a small amount of the cremation ashes of a departed loved one. It is a beautiful peaceful shade of blue and decorated with engraved images in pewter of gently floating butterflies







### **GOING HOME BLACK & BRONZE BLUE GOING HOME TEA LIGHT**

**URN KEEPSAKE** 

CU-2071-TL 25 Cubic Inches | 5" High | 3.5" ø



**MATT TEA LIGHT CREMATION** 

The Going Home Black & Bronze Matt Tea Light Keepsake Cremation Urn combines a place to safekeep a small amount of the cremation ashes of a departed loved one with the option of lighting a candle to their memory. The small glass candle holder allows you to safely burn a small candle which can help to calm and centre you.

#### Related products











### **CREMATION URN KEEPSAKE**

CU-2556-TL 25 Cubic Inches | 5" High | 3.5" ø



The Going Home adult tea light brass keepsake urn lets you keep a small amount of your loved one's ashes in a beautifully decorated cylindrical urn with space for a lighted candle as a touching tribute.





#### **KALEIDOSCOPE WHITE PEARL BUTTERFLY TEA LIGHT CREMATION URN KEEPSAKE**

CU-2041-TL 25 Cubic Inches | 5" High | 3.5" ø



The Kaleidoscope White Pearl Butterfly Tea Light Keepsake Cremation Urn is the perfect place in which to safeguard some of the cremated remains of a departed loved one and also has a glass holder where you can light a votive candle in loving memory of the dear departed.







### **GOING HOME WHITE PEARL** & BRONZE TEA LIGHT **CREMATION URN KEEPSAKE**

CU-2073-TL 25 Cubic Inches | 5" High | 3.5" ø



The Going Home White Pearl & Bronze Tea Light Keepsake Cre