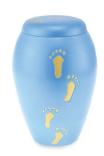

## **FOOTSTEPS LARGE SIZE BRASS CHILD URN IN BLUE**

£139 CU-457

200 Cubic Inches | 10" High | 6" ø

This beautifully formed brass urn will provide an appropriate resting place for all of your child's earthly remains. The rounded shape is both pleasing to the eye and comforting to hold in the hands. Allow yourself time to feel the presence of your beloved child as you come to terms with your loss and move through the grieving process.