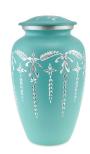

## **FLOURISH METAL ADULT CREMATION URN IN TEAL**

£119

CU-1849 200 Cubic Inches | 10" High | 6" ø

The decorations of this metal cremation urn are crafted of nickel silver and are extremely delicate and dainty. The tiny fronds of leaves and gentle floral shapes form a symmetrical design which is really pleasing to the eye.