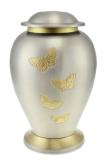

## **PEWTER BUTTERFLY ADULT CREMATION URN**

200 Cubic Inches | 10" High | 6" ø

This adult brass cremation urn provides a dignified and secure place to safekeep your loved one's ashes. It has a gently rounded classic shape with a flared base enhanced with a brass coloured ring. The screw-on top will ensure that no moisture or other contaminants can enter, so keeping your most cherished possession safe for all times