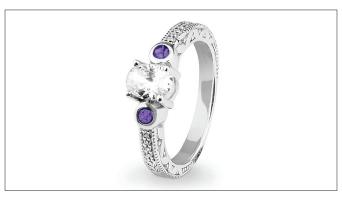

vailable in Gold from: £419.00 Can be engraved up to 20 characters



## LADIES MARQUISE CREMATION ASHES RING WITH FINE CRYSTALS

£200

EW-R-334

Also available in Gold from: £465.00 Can be engraved up to 20 characters



## UNISEX PRIDE MEMORIAL ASHES RING

£225

EW-R-347

Also available in Gold from: £565.00 Can be engraved up to 12 characters



## LADIES BELOVED CREMATION ASHES RING WITH FINE CRYSTAL

£205

EW-R-333

Also available in Gold from: £420.00 Can be engraved up to 12 characters



## LADIES PEACE CREMATION ASHES RING WITH FINE CRYSTALS

£179

EW-R-325

Also available in Gold from: £345.00 Can be engraved up to 20 characters



## LADIES SERENITY CREMATION ASHES RING WITH FINE CRYSTALS

£190

EW-R-326

Also available in Gold from: £440.00 Can be engraved up to 20 characters



## LADIES TRANQUILITY CREMATION ASHES RING WITH FINE CRYSTALS

£205

EW-R-330

Also available in Gold from: £415.00 Can be engraved up to 20 characters



#### **LADIES UNITY CREMATION ASHES RING WITH FINE CRYSTALS**

**£205** EW-R-331 Also available in Gold from: £415.00 Can be engraved up to 20 characters



#### **LADIES RONDURE ARRAY MEMORIAL ASHES RING**

£185

EW-R-357 Also available in Gold from: £430.00 Can be engraved up to 20 characters



#### LADIES RONDURE ARRAY TRIPLE MEMORIAL ASHES RING

£210

EW-R-359 Also available in Gold from: £480.00 Can be engraved up to 20 characters



#### **LADIES RONDURE MEMORIAL ASHES RING**

£180

Also available in Gold from: £430.00 Can be engraved up to 20 characters



#### **LADIES RONDURE ARRAY AND SPHERE MEMORIAL ASHES RING**

£190

EW-R