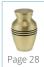

## **BLOOM RED PATTERNED WITH ROSE ADULT CREMATION URN**

£139

CU-2075 200 Cubic Inches | 10" High | 6" ø

The classically shaped Bloom adult brass cremation urn comes in a rich and majestic red colour and is adorned with nickel details and an exquisite blooming rose, a fitting tribute to your loved one. The Bloom adult brass cremation urn is a fitting tribute to your departed loved one with the finely detailed engraved brass rose pictured in full bloom and at the peak of its beauty being a perfect symbol of your eternal love.