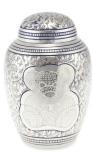

## **MARAZION TEDDY BEAR LARGE** SIZE BRASS CHILD URN IN PINK **ORNATE**

**£139** CU-4511 200 Cubic Inches | 12" High | 6.5" ø

This exquisitely shaped brass child's / young adult's cremation urn features an adorable Marazion teddy bear who reclines contentedly against a very ornate background. View your own reflection in the highly polished teddy bear and reflect upon the eternal link between yourself and the mortal remains of your child within.