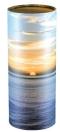

departed loved one in a safe and beautiful place. Its cheery yellow shade will help to brighten your thoughts and the fine details in the two nickel silver roses which adorn it are sure to bring you pleasure with their beauty.

#### Related products







Page 37

#### **BLOOM PURPLE PATTERNED WITH ROSE PHOTOFRAME**

CU-2078-PF

7.5" (19cm) wide by 9.5" (24cm) tall (in portrait)



The Bloom Purple Photo Frame is an elegant and beautiful place to safeguard a special picture of a departed loved one. It can be used for both portrait and landscape style photos, so you pick from any of your favourite photos to display in loving memory of a deceased friend or family member.









### OCEAN SUNSET DESIGN ECO-FRIENDLY SCATTERING TUBE -LARGE ADULT

£29

CU-ST-06 240 Cubic Inches | 370mm High



The ocean sunset design, eco-friendly scattering tube makes transporting a loved one's ashes convenient, simple and dignified. Aside from the practicality, however, the impressive ocean sunset which adorns the tube will transport you back to remember the many happy evenings spent with your loved one, and these beautiful memories may help to ease the pain of this final farewell.

### RAINBOW POND DESIGN ECO-FRIENDLY SCATTERING TUBE -LARGE ADULT

£29

CU-ST-14 240 Cubic Inches | 370mm High



Transport the remains of a dear departed friend or loved one to their chosen final resting place with complete security in the sturdy rainbow pond design eco-friendly scattering tube.

It has a special push-in tab to make it easy to open the lid only when the time comes to scatter the ashes, and as yo