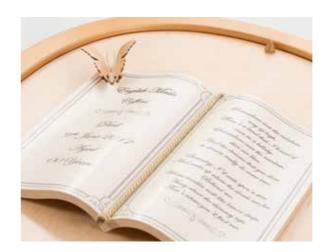

## English Made Coffins

English Made Coffins are handcrafted with care and thought, providing a beautiful resting place for loved ones. Each coffin comes with a book and one keepsake butterfly. The book inscription gives the family and friends an opportunity to personalise the coffin, whether it is a message, lyrics or a reading. All of our coffins come with a pillow and a luxurious liquid poly-satin fabric lining in a choice of colours.