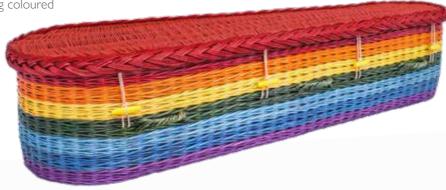

#### Rainbow

Available in our traditional or oval shape. The Rainbow coffin is woven using coloured

willow.

#### Full coloured Willow (Red)

Available in our traditional or oval shape.