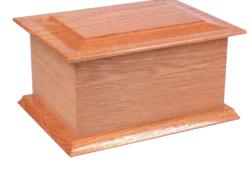

## Hasbury

## Wollaston

Traditionally shaped solid oak coffin with clean simple sides and deep solid wood moulds to the base and lid. Polished with a gloss finish.