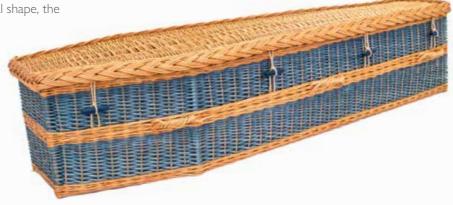

## English Willow Coffins

We offer a range of willow 'wicker' coffins that reflect the unique landscape of the Somerset levels and the surrounding areas where the willow is farmed.

### Block Coloured Willow (Blue)

Available in our traditional or oval shape, the middle insert is coloured.