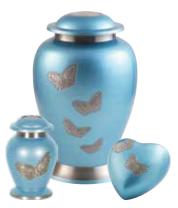

Butterflies

Can contain up to 4.6 litres

Urn - H26 × D16cm

Mini Urn - H6 × D5cm

Heart - H7 × W8 × D5cm

White Rose

Can contain up to 4.6 litres Urn -  $H28 \times D19cm$   $Mini \ Urn$  -  $H6 \times D5cm$  Heart -  $H7 \times W8 \times D5cm$ 