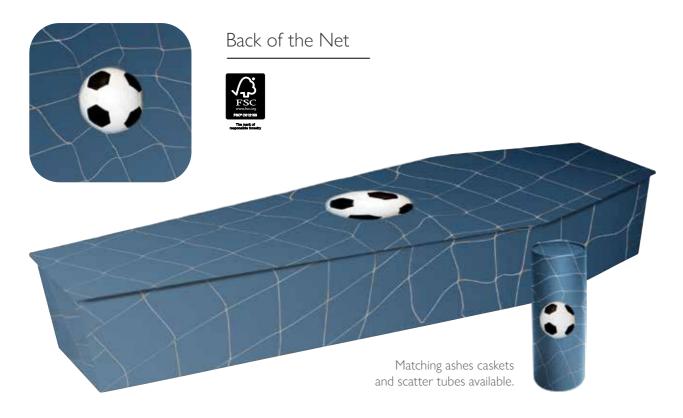

## Sporting Life

Sport can become a passionate corner-stone of our lives, manifesting itself in a life long dedication to a particular team. Many of the requests that utilise our personalised service reflect a special memory. Sporting and team coffins remain some of our most popular designs. Through flags and motifs we can reference national teams and, in the event of wanting to include a specific club, we can secure the permission to do so wherever possible.

Matching ashes caskets

and scatter tubes available.