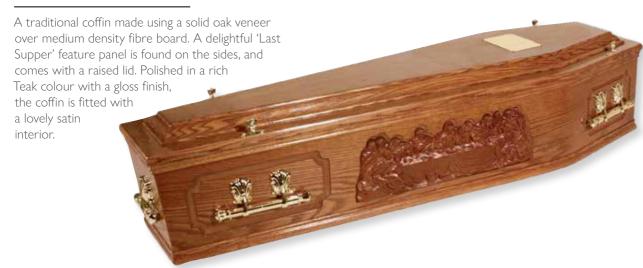

ounded in 1993 in response to public concern about deforestation and demand for a trustworthy woodlabelling scheme. FSC UK is a registered charity. It is supported by NGOs including WWF, Greenpeace and the Woodland Trust.



We have been accredited with the ISO 14001 standard, the internationally recognised mark for the environmental management of businesses. It prescribes controls for those activities that have an effect on the environment. These include the use of natural resources, handling and treatment of waste and energy consumption.









## Joiner





## Regis



## Hasbury









## Wollaston











Traditionally shaped solid oak coffin with clean simple sides and deep solid wood moulds to the base and lid. Polished with a gloss finish.

## Engineer



#### Last Supper



## Veneered Coffin Wood Stains

A pigmented colour stain is applied to the veneer. This achieves a wide range of differing wood effects. The following guide is included to assist you in finding the desired colour and finish you require.



<sup>\*</sup>Please note that these swatches are intended as a guide only. Due to the nature of wood, actual finish may vary slightly.

 $^{6}$ 



## **EXPRESSIONS**

### Oxford

Oak style veneer coffin engraved with contrasting fine panel details (in gold or silver). Choose from our standard colours of White, Green, Red or Blue. All are Forest Stewardship Council accredited and FFMA certified.



Any customised colour can be achieved from the Dulux range.



Matching Ash Caskets available in any colour

Green



Blue

Red



## EXPRESSIONS RAISED LID