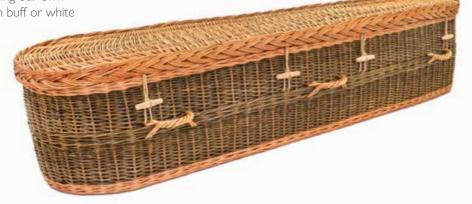

## English Willow Coffins

We offer a range of willow 'wicker' coffins that reflect the unique landscape of the Somerset levels and the surrounding areas where the willow is farmed.

#### Handle options;

Willow Handles

Hemp handles