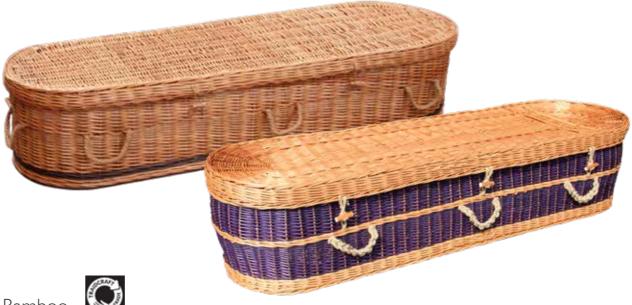

## English Willow Coffins

We offer a range of willow 'wicker' coffins that reflect the unique landscape of the Somerset levels and the surrounding areas where the willow is farmed.

#### Rainbow

Available in our traditional or oval shape. The Rainbow coffin is woven using coloured

willow.

### Block Coloured Willow (Blue)

Available in our traditional or oval shape, the middle insert is coloured.

#### Full coloured Willow (Red)

Available in our traditional or oval shape.