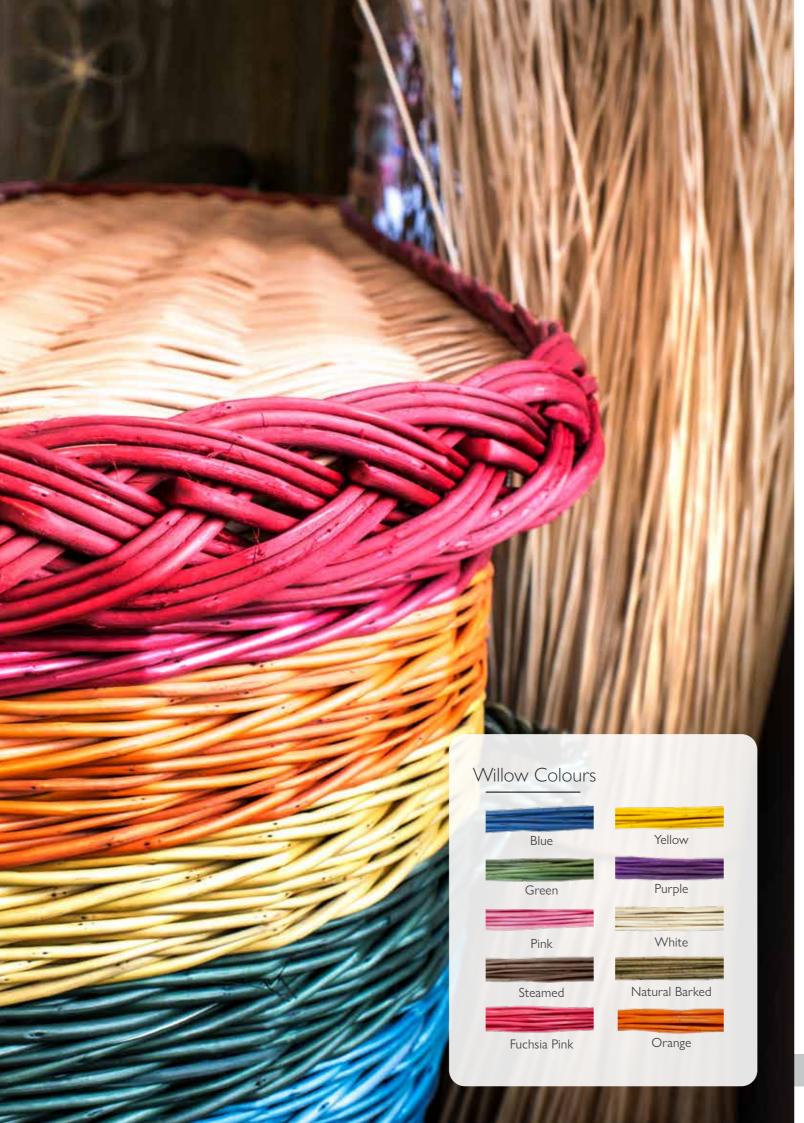

## English Willow Coffins

We offer a range of willow 'wicker' coffins that reflect the unique landscape of the Somerset levels and the surrounding areas where the willow is farmed.

#### Rainbow

Available in our traditional or oval shape. The Rainbow coffin is woven using coloured

willow.