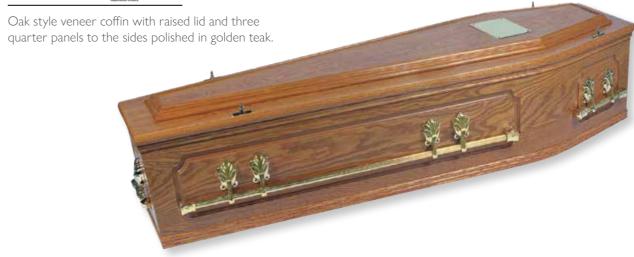

### Oxford

Oak style veneer coffin engraved with contrasting fine panel details (in gold or silver). Choose from our standard colours of White, Green, Red or Blue. All are Forest Stewardship Council accredited and FFMA certified.