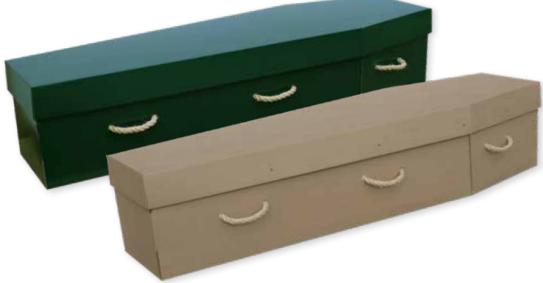

## Coffins and Caskets

Choosing an appropriate coffin or casket which means something to you will help with the bereavement process and it is an important but necessary part of your funeral arrangement.

#### Traditional Coffins and Caskets

Our range of traditional coffins covers many styles and materials, from standard styles of coffins and caskets in solid or veneered wood to more elaborate styles with intricate panelled sides and raised lids.