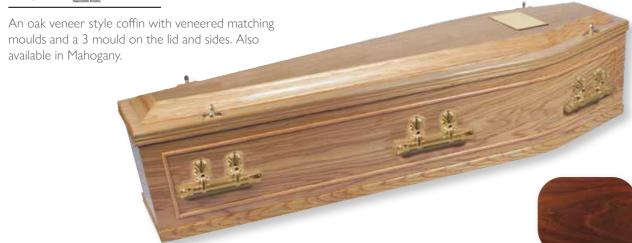

#### The Coffin

The Expressions coffin is based on our current Hingley; An oak veneer style coffin with veneered matching moulds and a half round mould on the lid and sides.