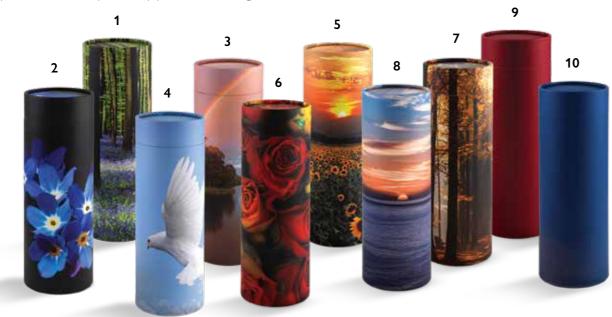

## Scatter Tubes

These tubes for scattering come in two sizes (standard 5.5L, and small 400ml), and are designed and engineered to simplify the scattering process. The tubes are durable, dignified and simple. They do not contain metal or plastic components and can be recycled or composted after use. Each features a convenient removable lid and a perforated "push in" tab that opens easily prior to scattering.

- 1. Forget-Me-Not
- 3. Rainbow
- **5.** Sunflower
- 7. Autumn
- **9.** Burgundy

- **2.** Bluebell Wood **4.** Ascending Dove
- **6.** Roses
- 10. Ocean Sunset
- **10.** Navy