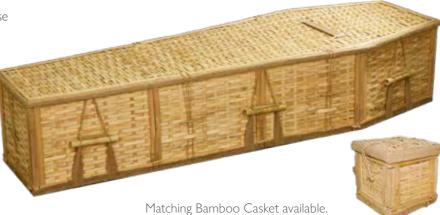

#### Bamboo

Hand-made, lattice design bamboo Coffin with reinforced sides and base and lined with natural cotton.