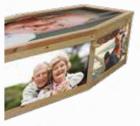

#### **Picture Coffins**

A picture paints a thousand words. Reflections is a range of picture coffins that can showcase picture quality images on the coffin. These images can be of absolutely anything, for example a collage of images of your loved one's life, a theme dedicated to the football club supported or a favourite place or hobby your loved one liked. A picture coffin really shows the uniqueness of your loved one's life.

## Reflections® Personalised Design Service

Everyone in life is unique, and a picture coffin can reflect the individual qualities of the person who has passed away. In addition to our standard range of coffins and caskets, we are pleased to showcase the Reflections® range of picture

Every picture coffin can be unique and designed to truly reflect the personality of the deceased person. Personal images can be used in the design which could include images of the life and times of your loved one or perhaps images of their favourite place or hobby. With a Reflections® picture coffin anything is possible.