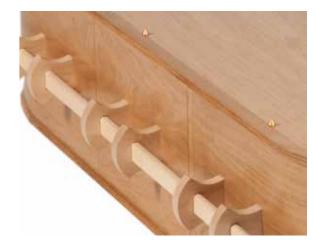

## Coffin Furniture

Many products found in the coffin furniture section are available in a choice of finishes – either Electro Brass (EB) or Nickel (NP).

Rose EB

Rose NP

Lily EB

Lily NP

Thames EB

Thames NP