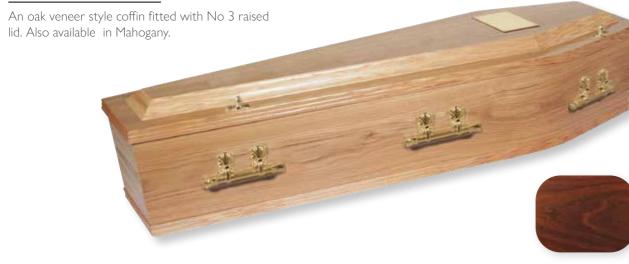

#### Joiner

An oak veneer style coffin fitted with No 3 raised lid.

Stage 2 - Choose Colour

The Berwick oak style veneer coffin can be finished with any colour.

Our sensational glitter coffins offer one last chance to sparkle. The coffins are made from MDF covered with diamond glitter paper. Also available as an Ashes Casket.