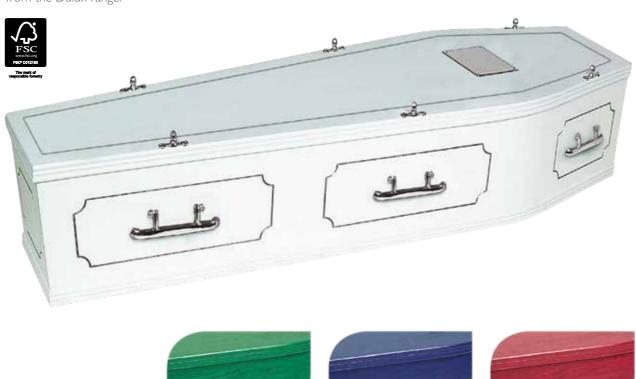

### Oxford

Oak style veneer coffin engraved with contrasting fine panel details (in gold or silver). Choose from our standard colours of White, Green, Red or Blue. All are Forest Stewardship Council accredited and FFMA certified.

Any customised colour can be achieved from the Dulux range.

Matching Ash Caskets available in any colour

Green

Blue

Red