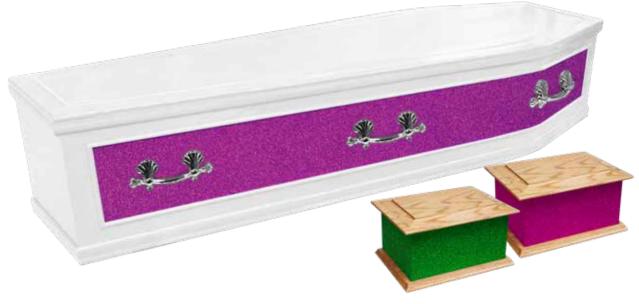

#### Glitter Coffin

With both a striking visual appearance and textural surface, our glitter coffins will dazzle and brighten any type of funeral.

## EXPRESSIONS Gitter\*

The Expressions Glitter Coffin. A new way to personalise any funeral. Mix and match from a range of colour choices, by painting the coffin a particular colour, or leaving it in its natural wood. A glitter panel can then be added onto the side panel creating a visually stunning piece of art. A glitter panel can also be added to the lid or the ends for that added WOW factor. Follow the simple steps below.

#### Choose a colour and glitter panel colour

Choose from a range of NINE different Glitter colours to go on the coffin pane (see page 10). Example below sprayed white with a magenta glitter panel.

Matching Ashes also available