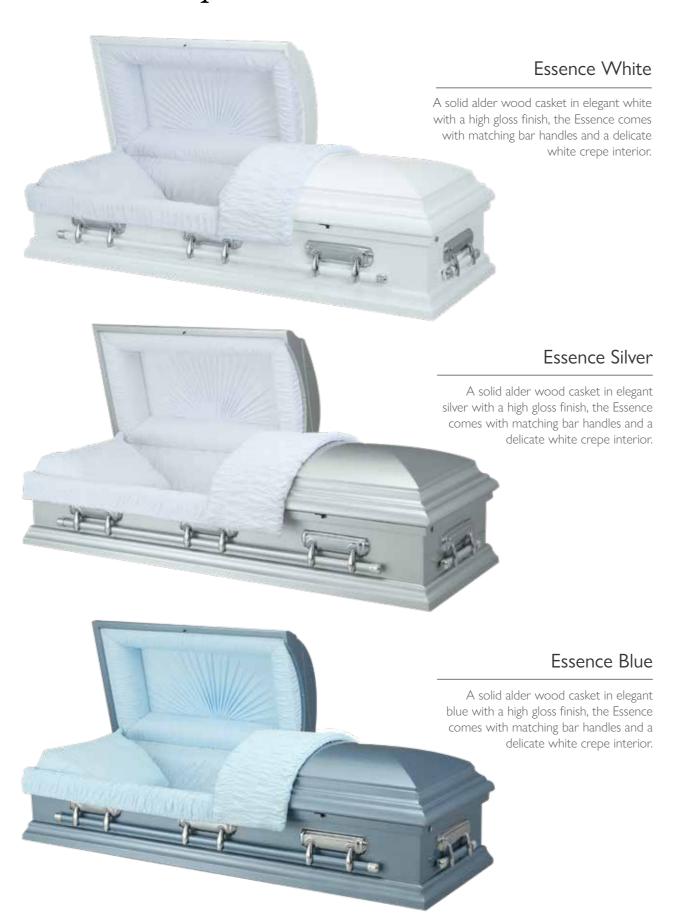

## American Style Wood & Metal Caskets

#### Heritage

A solid paulownia wood casket with a satin mission brown finish and lovely carved detailing, the Heritage comes with matching wood swing bar handles and is fitted with a neat khaki cross weave interior.

#### Blue Rise

A silver stainless steel casket in a luminous blue brush, the Blue Rise is fitted with bold bar handles and supports and comes fitted with a sky blue velvet interior.

#### Indigo

An 18-gauge steel casket in indigo silver, the impressive Indigo has contrasting bar handles and supports and is fitted with a white velvet interior.

## Apollo White

Apollo Silver

luxurious white crepe interior.

An 18-gauge steel casket in pristine white, the Apollo White has decorative fixed bar handles and supports and is fitted with a luxurious white crepe

A 20-gauge steel casket in lilac, the pretty Neptune Orchid has decorative fixed bar handles and supports and is fitted with a luxurious misty rose crepe interior.