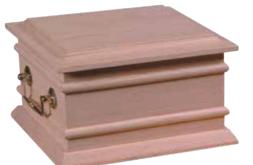

#### Traditional Coffins and Caskets

Our range of traditional coffins covers many styles and materials, from standard styles of coffins and caskets in solid or veneered wood to more elaborate styles with intricate panelled sides and raised lids.