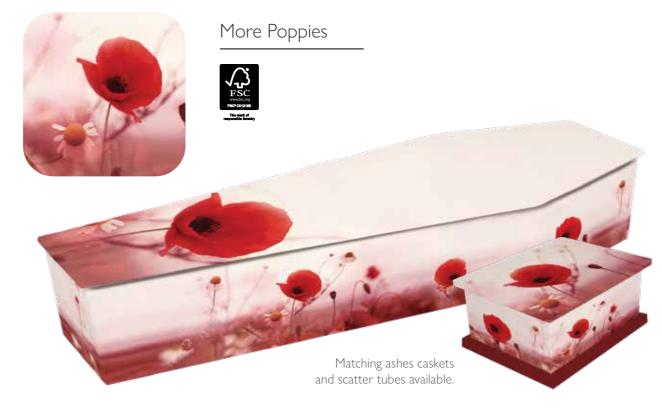

## Floral Tributes

Floral tributes have a long association with funeral arrangements and as such it is not surprising that picture coffins that utilise flowers in their design have become a popular choice. These floral designs offer a softer, more colourful alternative to a traditional wood coffin and can hold special significance. Poppies are well known for their link to remembrance, while daffodils can signify re-birth and renewal.

Matching ashes caskets

and scatter tubes available.