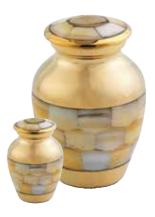

## Metal Urns & Keepsakes

Blue Harvest

Can contain up to 4.6 litres

Urn - H26 × D16cm

Mini Urn - H6 × D5cm

Orchid

Can contain up to 4.6 litres

Urn - H26 × D16cm

Mini Urn - H6 × D5cm

Heart - H7 × W8 × D5cm

Red Velvet

Can contain up to 4.6 litres Urn -  $H29 \times D18cm$   $Mini \ Urn$  -  $H9 \times D5cm$  Heart -  $H7 \times W8 \times D5cm$ 

Marble White

Can contain up to 4.6 litres Urn - H26 × D17cm Mini Urn - H6 × D5cm Heart - H7 × W8 × D5cm

Butterflies

Can contain up to 4.6 litres

Urn - H26 × D16cm

Mini Urn - H6 × D5cm

Heart - H7 × W8 × D5cm

White Rose

Can contain up to 4.6 litres Urn -  $H28 \times D19cm$   $Mini \ Urn$  -  $H6 \times D5cm$  Heart -  $H7 \times W8 \times D5cm$ 

Pink Rose

Can contain up to 4.6 litres

Urn - H28 x D17cm

Mini Urn - H8 x D4cm

Heart - H7 x W8 x D5cm

Blooming Grace

Purple Flowers

Can contain up to 4.6 litres

Urn - H28 × D19cm

Mini Urn - H6 × D5cm

Heart - H7 × W8 × D5cm

Mosaic

Can contain up to 4.6 litres

Urn - H26 x D16cm

Mini Urn - H6 x D5cm

Anoka

Can contain up to 4.6 litres Urn - H27 x D19cm Mini Urn - H8 x D5cm

Sovereign

Can contain up to 4.6 litres H26.5 x D15.5cm

Strength

Can contain up to 4.6 litres

Urn - H28 × D17cm

Mini Urn - H6 × D5cm

Peaceful Grace

Can contain up to 4.6 litres

Urn - H27 × D16cm

Mini Urn - H6.5 × D4.5cm

Ambassador

Can contain up to 4.6 litres H27 x D17.5cm

**Entwined Grace** 

Can contain up to 4.6 litres  $H26.5 \times D16cm$ 

Peace, Love & Remembrance

Can contain up to 5.0 litres  $H24 \times D17cm$ 

Love Roses

H14 x D11cm

 $^{44}$ 