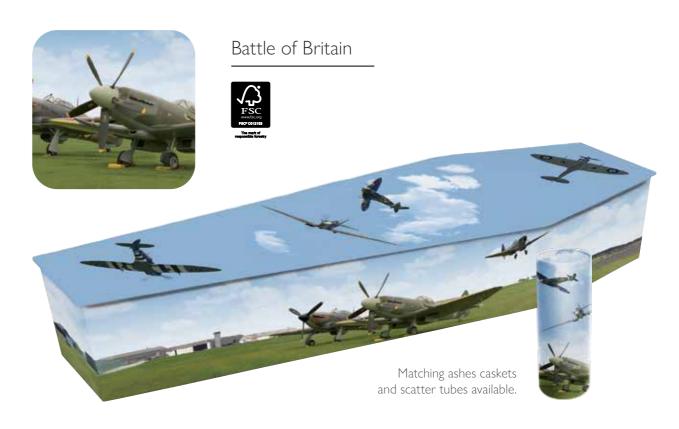

## **Style Statements**

A picture coffin can also represent the identity and style of your loved one. For those who are patriotic we offer designs which feature flags, crests and patterns, such as various tartans. A military career could be represented by the colours of their regiment accompanied by their badge. Or perhaps a strong fashion sense could be continued with one of our patterned and textured designs. Whatever your requirements, we are happy to create a unique design which compliments your loved one's personality.

Matching ashes caskets

and scatter tubes available.