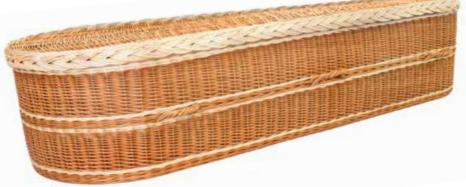

## English Willow Coffins

We offer a range of willow 'wicker' coffins that reflect the unique landscape of the Somerset levels and the surrounding areas where the willow is farmed.

#### Rainbow

Available in our traditional or oval shape. The Rainbow coffin is woven using coloured

willow.

### Block Coloured Willow (Blue)

Available in our traditional or oval shape, the middle insert is coloured.

#### Full coloured Willow (Red)

Available in our traditional or oval shape.