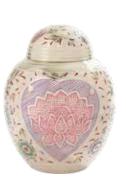

## Heartwood Ashes Caskets

The Amble

Manufactured in solid Oak.

Manufactured in solid Oak.

The Compton

Manufactured in solid Oak.

Manufactured in solid Oak.

The Embleton

Manufactured in solid Pine.

For extended selection go to www.foreverurns.co.uk

## Heartwood Ashes Caskets Continued

The Hilda

Manufactured in solid Oak.

The Lesbury

Manufactured in solid Mahogany.

The Newham

Manufactured in solid Oak.

The Newton

Manufactured in solid Oak.

The Oswald

Manufactured in solid Oak.

For extended selection go to www.foreverurns.co.uk

 $oldsymbol{4}$ 