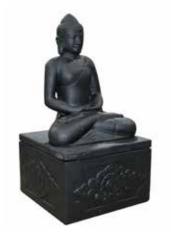

## Stone Buddha

Buddha, deep in meditation, is hand carved in stone. Perfect for a quiet spot in the garden. The ashes are stored discreetly in the base. Discolouration of the stone will occur over time and depend on weather conditions.

Serene Meditation

Can contain up to 4.6 litres H50 x W30 x D25cm

Buddha

Can contain up to 4.6 litres H42 x W29 x D23cm