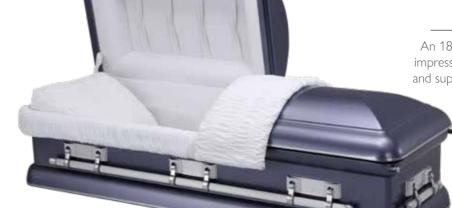

#### Indigo

An 18-gauge steel casket in indigo silver, the impressive Indigo has contrasting bar handles and supports and is fitted with a white velvet interior.