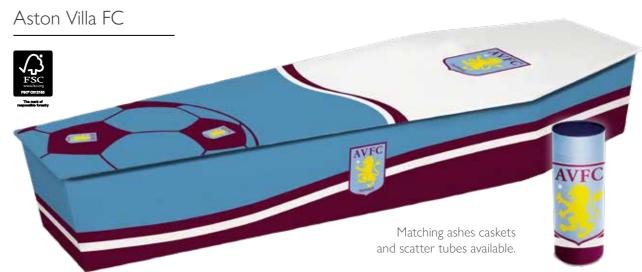

## Sporting Life

Sport can become a passionate corner-stone of our lives, manifesting itself in a life long dedication to a particular team. Many of the requests that utilise our personalised service reflect a special memory. Sporting and team coffins remain some of our most popular designs. Through flags and motifs we can reference national teams and, in the event of wanting to include a specific club, we can secure the permission to do so wherever possible.

Matching ashes caskets

and scatter tubes available.