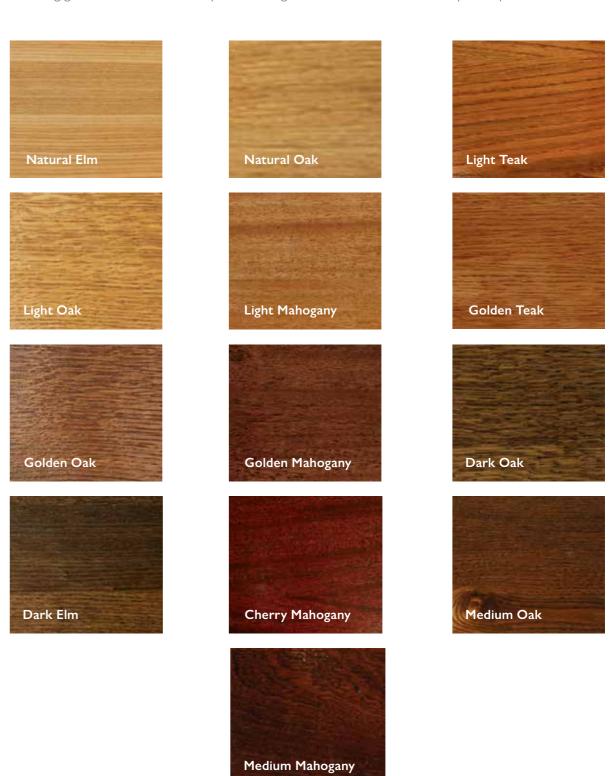

## Veneered Coffin Wood Stains

A pigmented colour stain is applied to the veneer. This achieves a wide range of differing wood effects. The following guide is included to assist you in finding the desired colour and finish you require.

<sup>\*</sup>Please note that these swatches are intended as a guide only. Due to the nature of wood, actual finish may vary slightly.

 $^{6}$ 