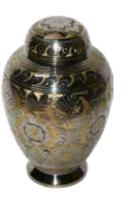

## Metal Urns & Keepsakes

Blue Harvest

Can contain up to 4.6 litres

Urn - H26 × D16cm

Mini Urn - H6 × D5cm

Orchid

Can contain up to 4.6 litres

Urn - H26 × D16cm

Mini Urn - H6 × D5cm

Heart - H7 × W8 × D5cm

Red Velvet

Can contain up to 4.6 litres Urn -  $H29 \times D18cm$   $Mini \ Urn$  -  $H9 \times D5cm$  Heart -  $H7 \times W8 \times D5cm$ 

Marble White

Can contain up to 4.6 litres Urn - H26 × D17cm Mini Urn - H6 × D5cm Heart - H7 × W8 × D5cm

Butterflies

Can contain up to 4.6 litres

Urn - H26 × D16cm

Mini Urn - H6 × D5cm

Heart - H7 × W8 × D5cm

White Rose

Can contain up to 4.6 litres Urn -  $H28 \times D19cm$   $Mini \ Urn$  -  $H6 \times D5cm$  Heart -  $H7 \times W8 \times D5cm$ 

Pink Rose

Can contain up to 4.6 litres

Urn - H28 x D17cm

Mini Urn - H8 x D4cm

Heart - H7 x W8 x D5cm

Blooming Grace

Purple Flowers

Can contain up to 4.6 litres

Urn - H28 × D19cm

Mini Urn - H6 × D5cm

Heart - H7 × W8 × D5cm

Mosaic

Can contain up to 4.6 litres

Urn - H26 x D16cm

Mini Urn - H6 x D5cm

Anoka

Can contain up to 4.6 litres Urn - H27 x D19cm Mini Urn - H8 x D5cm

Sovereign

Can contain up to 4.6 litres H26.5 x D15.5cm

Strength

Can contain up to 4.6 litres

Urn - H28 × D17cm

Mini Urn - H6 × D5cm

Peaceful Grace

Can contain up to 4.6 litres

Urn - H27 × D16cm

Mini Urn - H6.5 × D4.5cm

Ambassador

Can contain up to 4.6 litres H27 x D17.5cm

**Entwined Grace** 

Can contain up to 4.6 litres  $H26.5 \times D16cm$ 

Peace, Love & Remembrance

Can contain up to 5.0 litres  $H24 \times D17cm$ 

Love Roses

H14 x D11cm

 $^{44}$ 