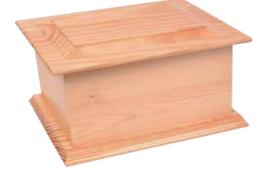

## Cardboard Coffins

#### Cardboard Economy and Green Coffin

A simple, plain cardboard coffin manufactured from recycled cardboard.