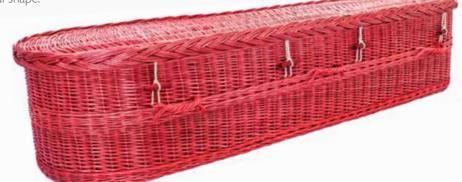

## English Willow Coffins

We offer a range of willow 'wicker' coffins that reflect the unique landscape of the Somerset levels and the surrounding areas where the willow is farmed.

#### Full coloured Willow (Red)

Available in our traditional or oval shape.