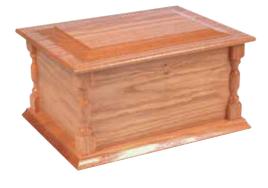

tribute logo then a deciduous native sapling tree will be planted on your behalf.

We also offer a Woodland Memorial Pack which consists of three saplings, rabbit guards, a wood marker and a name plate suitable for engraving.

This Woodland Memorial Pack is a great way to remember your loved one by being able to plant a tree in your own or relatives garden, offering somewhere close to go to remember your loved one. Some people also bury some of their loved ones ashes with the tree giving a very special place, close by to visit and remember.

#### Woodland Memorial Pack

Includes three quality deciduous sapling trees, rabbit guards, wood marker and engraved plate.







**URN COLLECTION** 

## Heartwood Ashes Caskets



The Amble

Manufactured in solid Oak.



Manufactured in solid Oak.





The Compton

Manufactured in solid Oak.



Manufactured in solid Oak.





The Embleton

Manufactured in solid Pine.

For extended selection go to www.foreverurns.co.uk

## Heartwood Ashes Caskets Continued



The Hilda

Manufactured in solid Oak.

The Lesbury

Manufactured in solid Mahogany.





The Newham

Manufactured in solid Oak.

The Newton

Manufactured in solid Oak.





The Oswald

Manufactured in solid Oak.

For extended selection go to www.foreverurns.co.uk

 $oldsymbol{4}$ 

## Metal Urns & Keepsakes



Blue Harvest

Can contain up to 4.6 litres

Urn - H26 × D16cm

Mini Urn - H6 × D5cm



Orchid

Can contain up to 4.6 litres

Urn - H26 × D16cm

Mini Urn - H6 × D5cm

Heart - H7 × W8 × D5cm



Red Velvet

Can contain up to 4.6 litres Urn -  $H29 \times D18cm$   $Mini \ Urn$