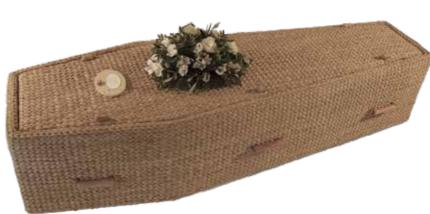

## English Willow Coffins

We offer a range of willow 'wicker' coffins that reflect the unique landscape of the Somerset levels and the surrounding areas where the willow is farmed.

## Premium Woven Coffins

Designed with beauty and strength in mind, Daisy coffins combine sophistication with quality. These hand-crafted green coffins offer a dignified and unique solution made from 100% natural products.

## Traditional Water Hyacinth Coffin

Traditional coffin shape and created with a strong inner wooden frame with a hand woven water hyacinth outer shell. Comes with a natural unbleached calico lining. Also available in a half round shape.

## Traditional Coffin Banana Leaf

Traditional coffin shape and created with a strong inner wooden frame with a hand woven Banana Leaf outer shell. Comes with a natural unbleached calico lining. Also available in a square shape.

#### Traditional Golden Wicker

Traditional coffin shape and constructed with a soft wood albasia frame and either a golden or grey wicker weave outer.

Also available in **Grey Wicker.** 