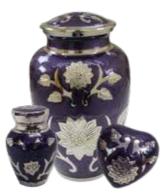

## Metal Urns & Keepsakes

Blue Harvest

Can contain up to 4.6 litres

Urn - H26 × D16cm

Mini Urn - H6 × D5cm

Orchid

Can contain up to 4.6 litres

Urn - H26 × D16cm

Mini Urn - H6 × D5cm

Heart - H7 × W8 × D5cm

Red Velvet

Can contain up to 4.6 litres Urn -  $H29 \times D18cm$   $Mini \ Urn$  -  $H9 \times D5cm$  Heart -  $H7 \times W8 \times D5cm$ 

Marble White

Can contain up to 4.6 litres Urn - H26 × D17cm Mini Urn - H6 × D5cm Heart - H7 × W8 × D5cm

Butterflies

Can contain up to 4.6 litres

Urn - H26 × D16cm

Mini Urn - H6 × D5cm

Heart - H7 × W8 × D5cm

White Rose

Can contain up to 4.6 litres Urn -  $H28 \times D19cm$   $Mini \ Urn$  -  $H6 \times D5cm$  Heart -  $H7 \times W8 \times D5cm$ 

Pink Rose

Can contain up to 4.6 litres

Urn - H28 x D17cm

Mini Urn - H8 x D4cm

Heart - H7 x W8 x D5cm

Blooming Grace

Purple Flowers

Can contain up to 4.6 litres

Urn - H28 × D19cm

Mini Urn - H6 × D5cm

Heart - H7 × W8 × D5cm

Mosaic

Can contain up to 4.6 litres

Urn - H26 x D16cm

Mini Urn - H6 x D5cm

Anoka

Can contain up to 4.6 litres Urn - H27 x D19cm Mini Urn - H8 x D5cm

Sovereign

Can contain up to 4.6 litres H26.5 x D15.5cm

Strength

Can contain up to 4.6 litres

Urn - H28 × D17cm

Mini Urn - H6 × D5cm

Peaceful Grace

Can contain up to 4.6 litres

Urn - H27 × D16cm

Mini Urn - H6.5 × D4.5cm

Ambassador

Can contain up to 4.6 litres H27 x D17.5cm

**Entwined Grace** 

Can contain up to 4.6 litres  $H26.5 \times D16cm$ 

Peace, Love & Remembrance

Can contain up to 5.0 litres  $H24 \times D17cm$ 

Love Roses

H14 x D11cm

 $^{44}$ 