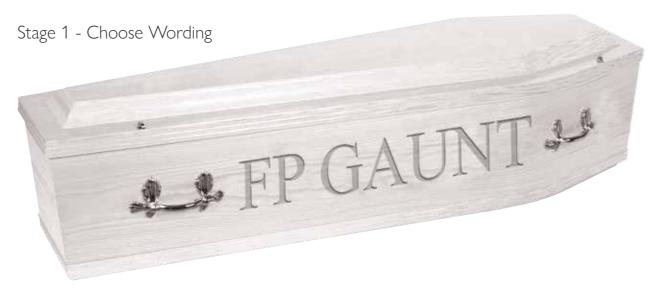

## Personalised Coffin

#### Design your panels

As part of our new Pathway service, we have developed a system where each panel can be designed separately. Whether each panel is designed from a different family member, or designed together using different panels for different periods or pastimes of a persons life, the Pathway service allows you to create any possible outcome with any possible design. Below are some examples;