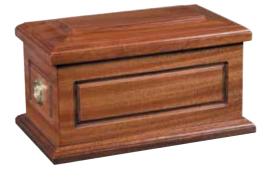

#### Traditional Coffins and Caskets

Our range of traditional coffins covers many styles and materials, from standard styles of coffins and caskets in solid or veneered wood to more elaborate styles with intricate panelled sides and raised lids.