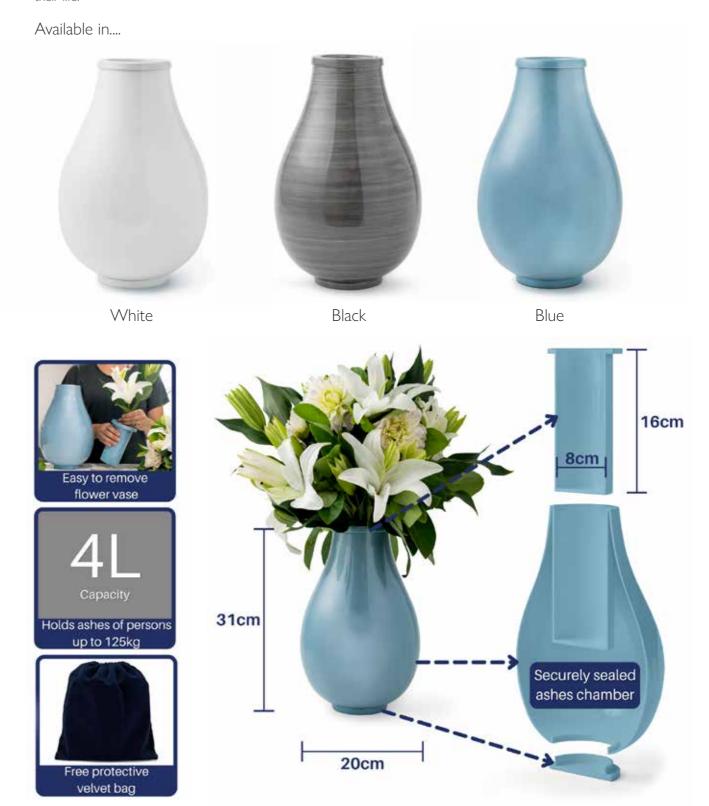

## Memorial Vase Urn

Keep your loved one close by your side in the centre of your home. The Memorial Vase Urn is a full size cremation urn with the appearance and functionality of a beautiful flower vase.

Flowers are often used as an extension of our emotions, from our deepest sympathy to the greatest joy. And sometimes they just let people know we are thinking about them. Displaying flowers in the Memorial Vase Urn, made from durable Aluminium that won't break, provides a physical medium to connect with your loved one and celebrate their life.