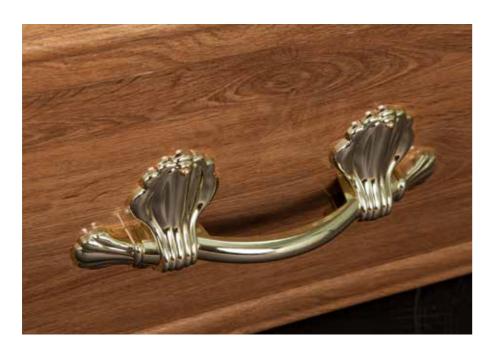

## Coffin Furniture

Many products found in the coffin furniture section are available in a choice of finishes – either Electro Brass (EB) or Nickel (NP).

Rose EB

Rose NP

Lily EB

Lily NP

Thames EB

Thames NP