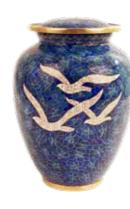

## Metal Urns & Keepsakes

Blue Harvest

Can contain up to 4.6 litres

Urn - H26 × D16cm

Mini Urn - H6 × D5cm

Orchid

Can contain up to 4.6 litres

Urn - H26 × D16cm

Mini Urn - H6 × D5cm

Heart - H7 × W8 × D5cm

Red Velvet

Can contain up to 4.6 litres Urn -  $H29 \times D18cm$   $Mini \ Urn$  -  $H9 \times D5cm$  Heart -  $H7 \times W8 \times D5cm$ 

Marble White

Can contain up to 4.6 litres Urn - H26 × D17cm Mini Urn - H6 × D5cm Heart - H7 × W8 × D5cm

Butterflies

Can contain up to 4.6 litres

Urn - H26 × D16cm

Mini Urn - H6 × D5cm

Heart - H7 × W8 × D5cm

White Rose

Can contain up to 4.6 litres Urn -  $H28 \times D19cm$   $Mini \ Urn$  -  $H6 \times D5cm$  Heart -  $H7 \times W8 \times D5cm$ 

Pink Rose

Can contain up to 4.6 litres

Urn - H28 x D17cm

Mini Urn - H8 x D4cm

Heart - H7 x W8 x D5cm

Blooming Grace

Purple Flowers

Can contain up to 4.6 litres

Urn - H28 × D19cm

Mini Urn - H6 × D5cm

Heart - H7 × W8 × D5cm

Mosaic

Can contain up to 4.6 litres

Urn - H26 x D16cm

Mini Urn - H6 x D5cm

Anoka

Can contain up to 4.6 litres Urn - H27 x D19cm Mini Urn - H8 x D5cm

Sovereign

Can contain up to 4.6 litres H26.5 x D15.5cm

Strength

Can contain up to 4.6 litres

Urn - H28 × D17cm

Mini Urn - H6 × D5cm

Peaceful Grace

Can contain up to 4.6 litres

Urn - H27 × D16cm

Mini Urn - H6.5 × D4.5cm

Ambassador

Can contain up to 4.6 litres H27 x D17.5cm

**Entwined Grace** 

Can contain up to 4.6 litres  $H26.5 \times D16cm$ 

Peace, Love & Remembrance