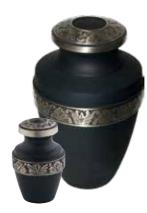

## Metal Urns & Keepsakes

Blue Harvest

Can contain up to 4.6 litres

Urn - H26 × D16cm

Mini Urn - H6 × D5cm

Orchid

Can contain up to 4.6 litres

Urn - H26 × D16cm

Mini Urn - H6 × D5cm

Heart - H7 × W8 × D5cm

Red Velvet

Can contain up to 4.6 litres Urn -  $H29 \times D18cm$   $Mini \ Urn$  -  $H9 \times D5cm$  Heart -  $H7 \times W8 \times D5cm$ 

Marble White

Can contain up to 4.6 litres Urn - H26 × D17cm Mini Urn - H6 × D5cm Heart - H7 × W8 × D5cm

Butterflies

Can contain up to 4.6 litres

Urn - H26 × D16cm

Mini Urn - H6 × D5cm

Heart - H7 × W8 × D5cm

White Rose

Can contain up to 4.6 litres Urn -  $H28 \times D19cm$   $Mini \ Urn$  -  $H6 \times D5cm$  Heart -  $H7 \times W8 \times D5cm$ 

Pink Rose

Can contain up to 4.6 litres

Urn - H28 x D17cm

Mini Urn - H8 x D4cm

Heart - H7 x W8 x D5cm

Blooming Grace

Purple Flowers

Can contain up to 4.6 litres

Urn - H28 × D19cm

Mini Urn - H6 × D5cm

Heart - H7 × W8 × D5cm

Mosaic

Can contain up to 4.6 litres

Urn - H26 x D16cm

Mini Urn - H6 x D5cm

Anoka

Can contain up to 4.6 litres Urn - H27 x D19cm Mini Urn - H8 x D5cm

Sovereign

Can contain up to 4.6 litres H26.5 x D15.5cm

Strength

Can contain up to 4.6 litres

Urn - H28 × D17cm

Mini Urn - H6 × D5cm

Peaceful Grace

Can contain up to 4.6 litres

Urn - H27 × D16cm

Mini Urn - H6.5 × D4.5cm

Ambassador

Can contain up to 4.6 litres H27 x D17.5cm

**Entwined Grace** 

Can contain up to 4.6 litres  $H26.5 \times D16cm$ 

Peace, Love & Remembrance

Can contain up to 5.0 litres  $H24 \times D17cm$ 

Love Roses

H14 x D11cm

 $^{44}$ 