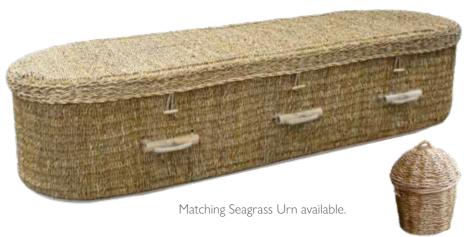

## English Willow Coffins

We offer a range of willow 'wicker' coffins that reflect the unique landscape of the Somerset levels and the surrounding areas where the willow is farmed.

## Natural Seagrass Oval

Natural Seagrass oval coffin in a rounded-end casket shape with engraved wooden nameplate.