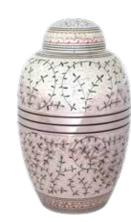

## Heartwood Ashes Caskets

The Amble

Manufactured in solid Oak.

Manufactured in solid Oak.

The Compton

Manufactured in solid Oak.

Manufactured in solid Oak.

The Embleton

Manufactured in solid Pine.

For extended selection go to www.foreverurns.co.uk

## Heartwood Ashes Caskets Continued

The Hilda

Manufactured in solid Oak.

The Lesbury

Manufactured in solid Mahogany.

The Newham

Manufactured in solid Oak.

The Newton

Manufactured in solid Oak.

The Oswald

Manufactured in solid Oak.

For extended selection go to www.foreverurns.co.uk

 $oldsymbol{4}$ 