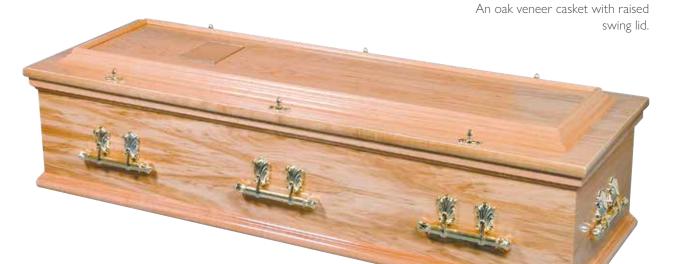

#### Traditional Coffins and Caskets

Our range of traditional coffins covers many styles and materials, from standard styles of coffins and caskets in solid or veneered wood to more elaborate styles with intricate panelled sides and raised lids.