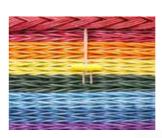

#### Rainbow

Available in our traditional or oval shape. The Rainbow coffin is woven using coloured

willow.