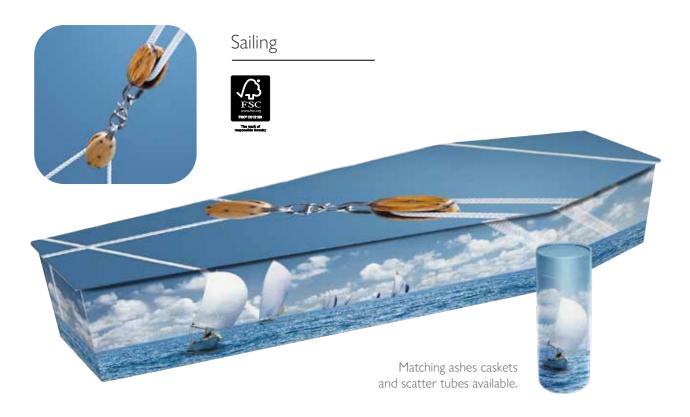

## Hobbies & Passions

As with sports, pastimes and leisure activities can become a defining aspect of people's lives. Be it painting, fishing or gardening, we can create a picture coffin that utilises photographs supplied. If the deceased rode a particular motorbike, or sailed a particular vessel, we are happy to create a design that incorporates the right imagery for a truly personalised picture coffin.

Matching ashes caskets

and scatter tubes available.