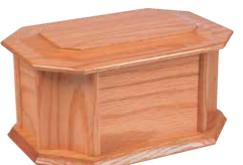

#### Traditional Coffins and Caskets

Our range of traditional coffins covers many styles and materials, from standard styles of coffins and caskets in solid or veneered wood to more elaborate styles with intricate panelled sides and raised lids.

## Wollaston

Traditionally shaped solid oak coffin with clean simple sides and deep solid wood moulds to the base and lid. Polished with a gloss finish.