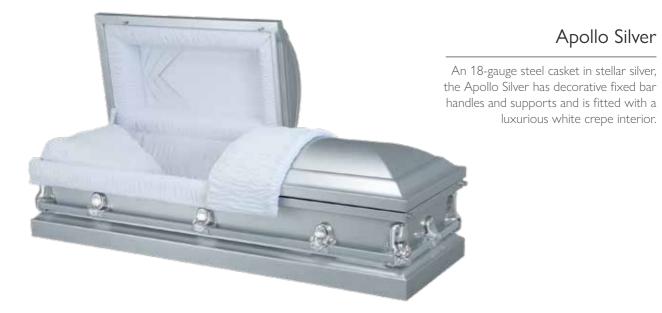

## Apollo White

Apollo Silver

luxurious white crepe interior.

An 18-gauge steel casket in pristine white, the Apollo White has decorative fixed bar handles and supports and is fitted with a luxurious white crepe