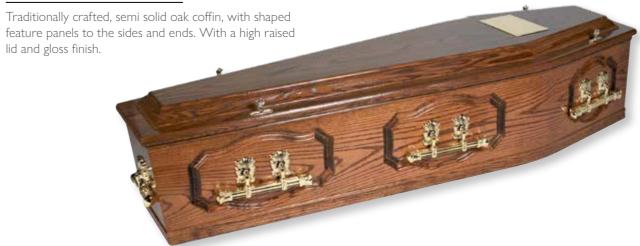

## Wollaston

Traditionally shaped solid oak coffin with clean simple sides and deep solid wood moulds to the base and lid. Polished with a gloss finish.