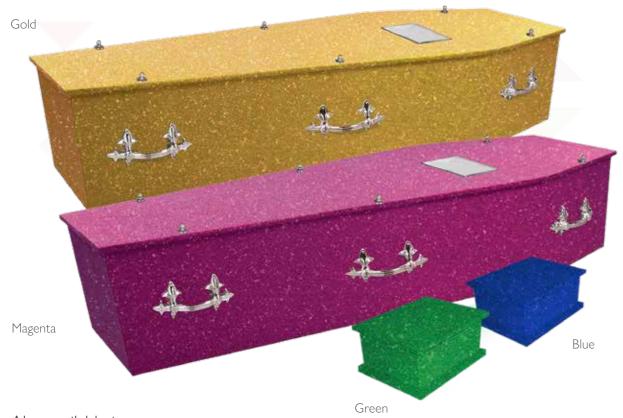

#### Glitter Coffin

With both a striking visual appearance and textural surface, our glitter coffins will dazzle and brighten any type of funeral.

## EXPRESSIONS Gitter\*

The Expressions Glitter Coffin. A new way to personalise any funeral. Mix and match from a range of colour choices, by painting the coffin a particular colour, or leaving it in its natural wood. A glitter panel can then be added onto the side panel creating a visually stunning piece of art. A glitter panel can also be added to the lid or the ends for that added WOW factor. Follow the simple steps below.

#### Choose a colour and glitter panel colour

Choose from a range of NINE different Glitter colours to go on the coffin pane (see page 10). Example below sprayed white with a magenta glitter panel.

Matching Ashes also available