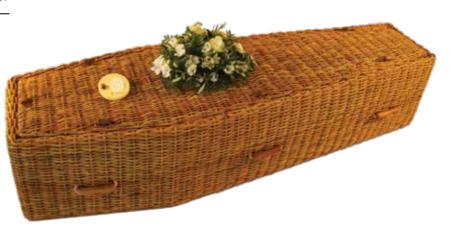

## English Willow Coffins

We offer a range of willow 'wicker' coffins that reflect the unique landscape of the Somerset levels and the surrounding areas where the willow is farmed.

#### Rainbow

Available in our traditional or oval shape. The Rainbow coffin is woven using coloured

willow.

#### Traditional Golden Wicker

Traditional coffin shape and constructed with a soft wood albasia frame and either a golden or grey wicker weave outer.

Also available in **Grey Wicker.** 