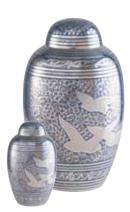

## Metal Urns & Keepsakes

Blue Harvest

Can contain up to 4.6 litres

Urn - H26 × D16cm

Mini Urn - H6 × D5cm

Orchid

Can contain up to 4.6 litres

Urn - H26 × D16cm

Mini Urn - H6 × D5cm

Heart - H7 × W8 × D5cm

Red Velvet

Can contain up to 4.6 litres Urn -  $H29 \times D18cm$   $Mini \ Urn$  -  $H9 \times D5cm$  Heart -  $H7 \times W8 \times D5cm$ 

Marble White

Can contain up to 4.6 litres Urn - H26 × D17cm Mini Urn - H6 × D5cm Heart - H7 × W8 × D5cm

Butterflies

Can contain up to 4.6 litres

Urn - H26 × D16cm

Mini Urn - H6 × D5cm

Heart - H7 × W8 × D5cm

White Rose

Can contain up to 4.6 litres Urn -  $H28 \times D19cm$   $Mini \ Urn$  -  $H6 \times D5cm$  Heart -  $H7 \times W8 \times D5cm$ 

Pink Rose

Can contain up to 4.6 litres

Urn - H28 x D17cm

Mini Urn - H8 x D4cm

Heart - H7 x W8 x D5cm

Blooming Grace

Purple Flowers

Can contain up to 4.6 litres

Urn - H28 × D19cm

Mini Urn - H6 × D5cm

Heart - H7 × W8 × D5cm

Mosaic

Can contain up to 4.6 litres

Urn - H26 x D16cm

Mini Urn - H6 x D5cm

Anoka

Can contain up to 4.6 litres Urn - H27 x D19cm Mini Urn - H8 x D5cm

Sovereign

Can contain up to 4.6 litres H26.5 x D15.5cm

Strength

Can contain up to 4.6 litres

Urn - H28 × D17cm

Mini Urn - H6 × D5cm

Peaceful Grace

Can contain up to 4.6 litres

Urn - H27 × D16cm

Mini Urn - H6.5 × D4.5cm

Ambassador

Can contain up to 4.6 litres H27 x D17.5cm

**Entwined Grace** 

Can contain up to 4.6 litres  $H26.5 \times D16cm$ 

Peace, Love & Remembrance

Can contain up to 5.0 litres  $H24 \times D17cm$ 

Love Roses

H14 x D11cm

 $^{44}$ 