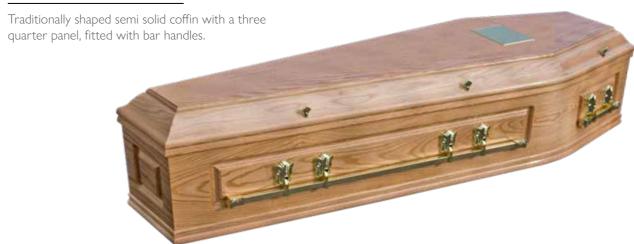

#### Joiner

An oak veneer style coffin fitted with No 3 raised lid.

Stage 2 - Choose Colour

The Berwick oak style veneer coffin can be finished with any colour.

Our sensational glitter coffins offer one last chance to sparkle. The coffins are made from MDF covered with diamond glitter paper. Also available as an Ashes Casket.