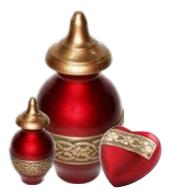

## Metal Urns & Keepsakes

Blue Harvest

Can contain up to 4.6 litres

Urn - H26 × D16cm

Mini Urn - H6 × D5cm

Orchid

Can contain up to 4.6 litres

Urn - H26 × D16cm

Mini Urn - H6 × D5cm

Heart - H7 × W8 × D5cm

Red Velvet

Can contain up to 4.6 litres Urn -  $H29 \times D18cm$   $Mini \ Urn$  -  $H9 \times D5cm$  Heart -  $H7 \times W8 \times D5cm$ 

Marble White

Can contain up to 4.6 litres Urn - H26 × D17cm Mini Urn - H6 × D5cm Heart - H7 × W8 × D5cm