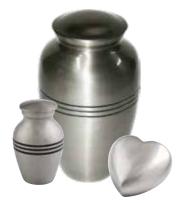

Mini Urn - H6 × D5cm

Heart - H7 × W8 × D5cm

Red Velvet

Can contain up to 4.6 litres Urn -  $H29 \times D18cm$   $Mini \ Urn$  -  $H9 \times D5cm$  Heart -  $H7 \times W8 \times D5cm$ 

Marble White

Can contain up to 4.6 litres Urn - H26 × D17cm Mini Urn - H6 × D5cm Heart - H7 × W8 × D5cm