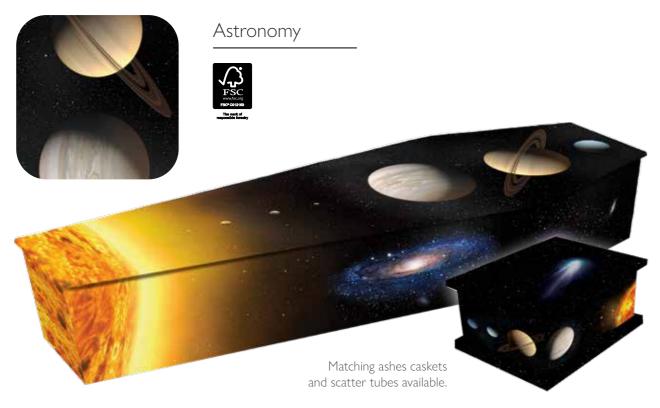

## Abstract / Branded\*

Often designs can be based on a few different themes, colours or textures, or be of a particular brand or event.

Matching ashes caskets

and scatter tubes available.