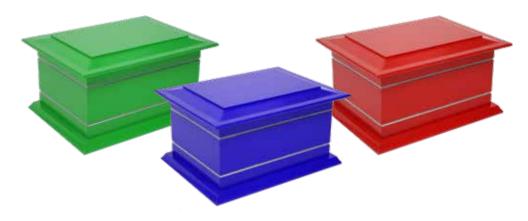

### Oxford

Oak style veneer coffin engraved with contrasting fine panel details (in gold or silver). Choose from our standard colours of White, Green, Red or Blue. All are Forest Stewardship Council accredited and FFMA certified.

Any customised colour can be achieved from the Dulux range.

Matching Ash Caskets available in any colour

Green

Blue

Red