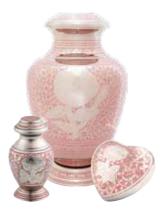

Pink Rose

Can contain up to 4.6 litres

Urn - H28 x D17cm

Mini Urn - H8 x D4cm

Heart - H7 x W8 x D5cm

Blooming Grace

Purple Flowers

Can contain up to 4.6 litres