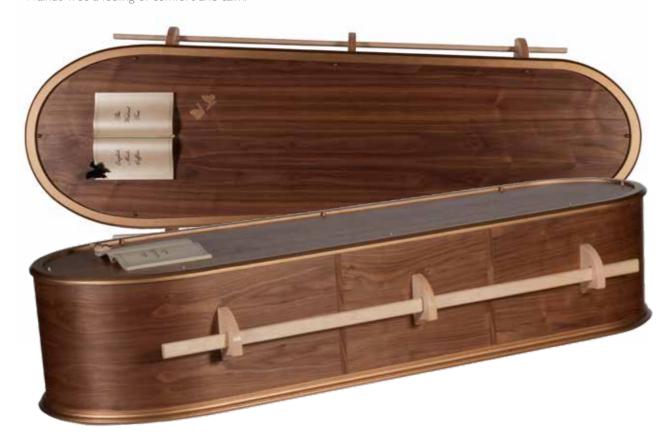

## English Made Coffins

English Made Coffins are handcrafted with care and thought, providing a beautiful resting place for loved ones. Each coffin comes with a book and one keepsake butterfly. The book inscription gives the family and friends an opportunity to personalise the coffin, whether it is a message, lyrics or a reading. All of our coffins come with a pillow and a luxurious liquid poly-satin fabric lining in a choice of colours.

Sizes available - 5ft 8 inches  $\times$  20"  $\times$  13 - 6ft  $\times$  20"  $\times$  13" - 6ft 4"  $\times$  22"  $\times$  14