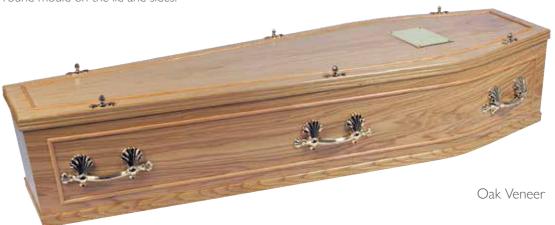

#### Traditional Coffins and Caskets

Our range of traditional coffins covers many styles and materials, from standard styles of coffins and caskets in solid or veneered wood to more elaborate styles with intricate panelled sides and raised lids.

## Wollaston

Traditionally shaped solid oak coffin with clean simple sides and deep solid wood moulds to the base and lid. Polished with a gloss finish.