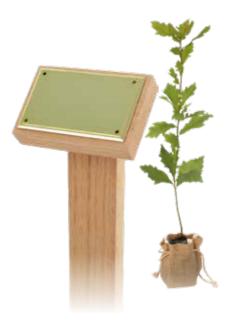

## Tree Tribute

Throughout this guide you will see the Tree Tribute logo next to a wide range of products. If you purchase one of the products showing a tree tribute logo then a deciduous native sapling tree will be planted on your behalf.

We also offer a Woodland Memorial Pack which consists of three saplings, rabbit guards, a wood marker and a name plate suitable for engraving.

This Woodland Memorial Pack is a great way to remember your loved one by being able to plant a tree in your own or relatives garden, offering somewhere close to go to remember your loved one. Some people also bury some of their loved ones ashes with the tree giving a very special place, close by to visit and remember.

#### Woodland Memorial Pack

Includes three quality deciduous sapling trees, rabbit guards, wood marker and engraved plate.

**URN COLLECTION** 