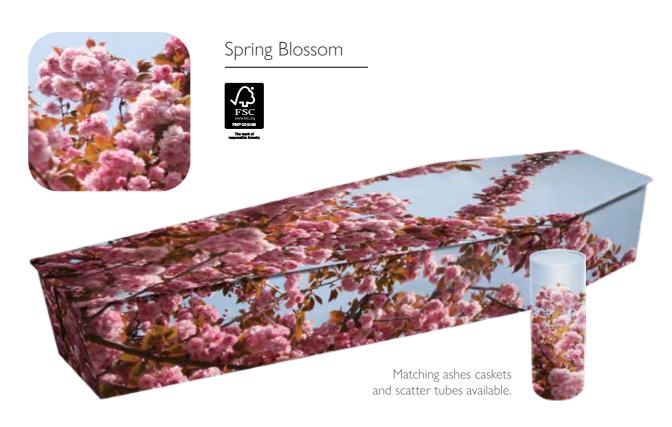

## Floral Tributes

Floral tributes have a long association with funeral arrangements and as such it is not surprising that picture coffins that utilise flowers in their design have become a popular choice. These floral designs offer a softer, more colourful alternative to a traditional wood coffin and can hold special significance. Poppies are well known for their link to remembrance, while daffodils can signify re-birth and renewal.

Matching ashes caskets

and scatter tubes available.