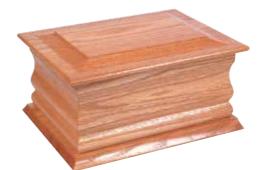

#### Traditional Coffins and Caskets

Our range of traditional coffins covers many styles and materials, from standard styles of coffins and caskets in solid or veneered wood to more elaborate styles with intricate panelled sides and raised lids.