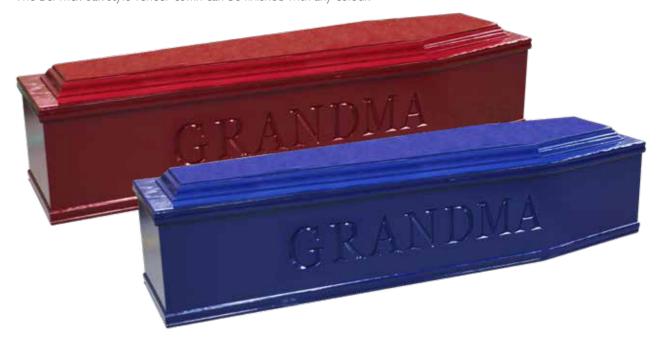

### Oxford

Oak style veneer coffin engraved with contrasting fine panel details (in gold or silver). Choose from our standard colours of White, Green, Red or Blue. All are Forest Stewardship Council accredited and FFMA certified.

Any customised colour can be achieved from the Dulux range.

Matching Ash Caskets available in any colour

Green

Blue

Red