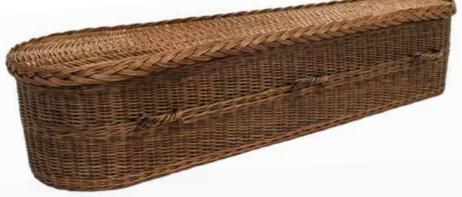

#### Quantock

An oval style coffin made with buff and white willow. This style tapers from one end to the foot.

#### Haymoor

An oval style coffin made with our rich brown steamed willow.

#### Moorland

Oval style willow coffin made using our own natural barked willow insert with buff or white