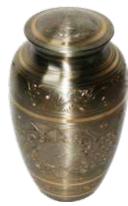

## Metal Urns & Keepsakes

Blue Harvest

Can contain up to 4.6 litres

Urn - H26 × D16cm

Mini Urn - H6 × D5cm

Orchid

Can contain up to 4.6 litres

Urn - H26 × D16cm

Mini Urn - H6 × D5cm

Heart - H7 × W8 × D5cm

Red Velvet

Can contain up to 4.6 litres Urn -  $H29 \times D18cm$   $Mini \ Urn$  -  $H9 \times D5cm$  Heart -  $H7 \times W8 \times D5cm$ 

Marble White

Can contain up to 4.6 litres Urn - H26 × D17cm Mini Urn - H6 × D5cm Heart - H7 × W8 × D5cm

Butterflies

Can contain up to 4.6 litres

Urn - H26 × D16cm

Mini Urn - H6 × D5cm

Heart - H7 × W8 × D5cm

White Rose

Can contain up to 4.6 litres Urn -  $H28 \times D19cm$   $Mini \ Urn$  -  $H6 \times D5cm$  Heart -  $H7 \times W8 \times D5cm$ 

Pink Rose

Can contain up to 4.6 litres

Urn - H28 x D17cm

Mini Urn - H8 x D4cm

Heart - H7 x W8 x D5cm

Blooming Grace

Purple Flowers

Can contain up to 4.6 litres

Urn - H28 × D19cm

Mini Urn - H6 × D5cm

Heart - H7 × W8 × D5cm

Mosaic

Can contain up to 4.6 litres

Urn - H26 x D16cm

Mini Urn - H6 x D5cm

Anoka

Can contain up to 4.6 litres Urn - H27 x D19cm Mini Urn - H8 x D5cm

Sovereign

Can contain up to 4.6 litres H26.5 x D15.5cm

Strength

Can contain up to 4.6 litres

Urn - H28 × D17cm

Mini Urn - H6 × D5cm

Peaceful Grace

Can contain up to 4.6 litres

Urn - H27 × D16cm

Mini Urn - H6.5 × D4.5cm

Ambassador

Can contain up to 4.6 litres H27 x D17.5cm

**Entwined Grace** 

Can contain up to 4.6 litres  $H26.5 \times D16cm$ 

Peace, Love & Remembrance

Can contain up to 5.0 litres  $H24 \times D17cm$ 

Love Roses

H14 x D11cm

 $^{44}$ 