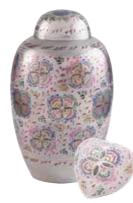

## Metal Urns & Keepsakes

Blue Harvest

Can contain up to 4.6 litres

Urn - H26 × D16cm

Mini Urn - H6 × D5cm

Orchid

Can contain up to 4.6 litres

Urn - H26 × D16cm

Mini Urn - H6 × D5cm

Heart - H7 × W8 × D5cm

Red Velvet

Can contain up to 4.6 litres Urn -  $H29 \times D18cm$   $Mini \ Urn$  -  $H9 \times D5cm$  Heart -  $H7 \times W8 \times D5cm$ 

Marble White

Can contain up to 4.6 litres Urn - H26 × D17cm Mini Urn - H6 × D5cm Heart - H7 × W8 × D5cm

Butterflies

Can contain up to 4.6 litres

Urn - H26 × D16cm

Mini Urn - H6 × D5cm

Heart - H7 × W8 × D5cm

White Rose

Can contain up to 4.6 litres Urn -  $H28 \times D19cm$   $Mini \ Urn$  -  $H6 \times D5cm$  Heart -  $H7 \times W8 \times D5cm$ 

Pink Rose

Can contain up to 4.6 litres

Urn - H28 x D17cm

Mini Urn - H8 x D4cm

Heart - H7 x W8 x D5cm

Blooming Grace

Purple Flowers

Can contain up to 4.6 litres

Urn - H28 × D19cm

Mini Urn - H6 × D5cm

Heart - H7 × W8 × D5cm

Mosaic

Can contain up to 4.6 litres

Urn - H26 x D16cm

Mini Urn - H6 x D5cm

Anoka

Can contain up to 4.6 litres Urn - H27 x D19cm Mini Urn - H8 x D5cm

Sovereign

Can contain up to 4.6 litres H26.5 x D15.5cm

Strength

Can contain up to 4.6 litres

Urn - H28 × D17cm

Mini Urn - H6 × D5cm

Peaceful Grace

Can contain up to 4.6 litres

Urn - H27 × D16cm

Mini Urn - H6.5 × D4.5cm

Ambassador

Can contain up to 4.6 litres H27 x D17.5cm

**Entwined Grace** 

Can contain up to 4.6 litres  $H26.5 \times D16cm$ 

Peace, Love & Remembrance

Can contain up to 5.0 litres  $H24 \times D17cm$ 

Love Roses

H14 x D11cm

 $^{44}$ 