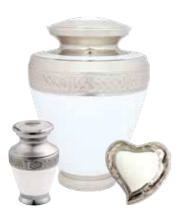

## Metal Urns & Keepsakes

Blue Harvest

Can contain up to 4.6 litres

Urn - H26 × D16cm

Mini Urn - H6 × D5cm

Orchid

Can contain up to 4.6 litres

Urn - H26 × D16cm

Mini Urn - H6 × D5cm

Heart - H7 × W8 × D5cm

Red Velvet

Can contain up to 4.6 litres Urn -  $H29 \times D18cm$   $Mini \ Urn$  -  $H9 \times D5cm$  Heart -  $H7 \times W8 \times D5cm$ 

Marble White

Can contain up to 4.6 litres Urn - H26 × D17cm Mini Urn - H6 × D5cm Heart - H7 × W8 × D5cm