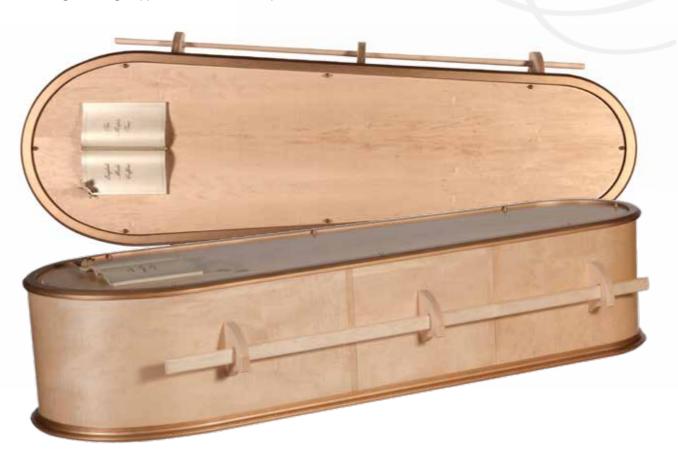

## English Made Coffins

English Made Coffins are handcrafted with care and thought, providing a beautiful resting place for loved ones. Each coffin comes with a book and one keepsake butterfly. The book inscription gives the family and friends an opportunity to personalise the coffin, whether it is a message, lyrics or a reading. All of our coffins come with a pillow and a luxurious liquid poly-satin fabric lining in a choice of colours.

Sizes available - 5ft 8 inches  $\times$  20"  $\times$  13 - 6ft  $\times$  20"  $\times$  13" - 6ft 4"  $\times$  22"  $\times$  14