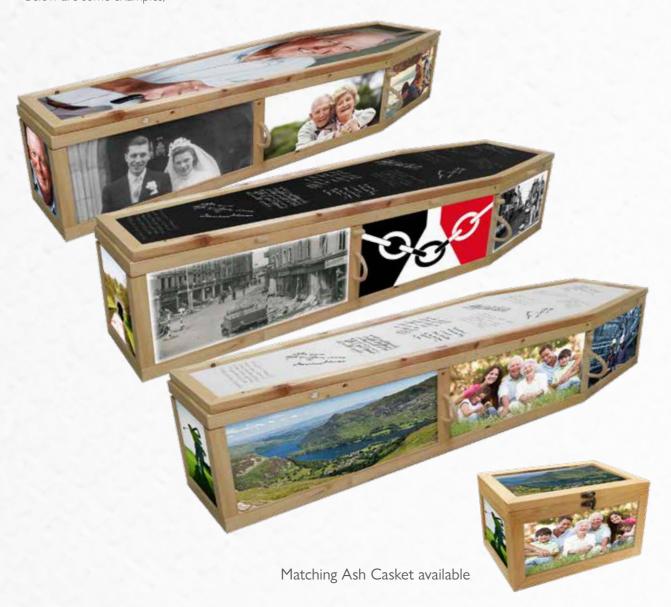

## Personalised Coffin

#### Design your panels

As part of our new Pathway service, we have developed a system where each panel can be designed separately. Whether each panel is designed from a different family member, or designed together using different panels for different periods or pastimes of a persons life, the Pathway service allows you to create any possible outcome with any possible design. Below are some examples;

#### Lid options

Choose from three different lid options. Our blackboard lid for chalk inscriptions, our whiteboard lid for permanent marker inscriptions, or choose to have the lid covered in a full picture.

Blackboard Lid

Whiteboard Lid

Picture Lid