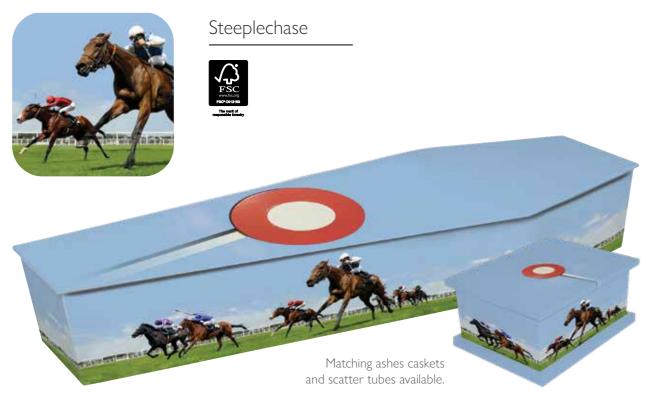

## Sporting Life

Sport can become a passionate corner-stone of our lives, manifesting itself in a life long dedication to a particular team. Many of the requests that utilise our personalised service reflect a special memory. Sporting and team coffins remain some of our most popular designs. Through flags and motifs we can reference national teams and, in the event of wanting to include a specific club, we can secure the permission to do so wherever possible.

Matching ashes caskets

and scatter tubes available.