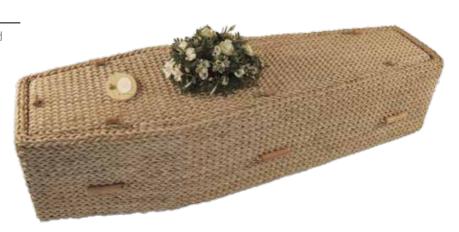

## English Willow Coffins

We offer a range of willow 'wicker' coffins that reflect the unique landscape of the Somerset levels and the surrounding areas where the willow is farmed.

## Premium Woven Coffins

Designed with beauty and strength in mind, Daisy coffins combine sophistication with quality. These hand-crafted green coffins offer a dignified and unique solution made from 100% natural products.

## Traditional Water Hyacinth Coffin

Traditional coffin shape and created with a strong inner wooden frame with a hand woven water hyacinth outer shell. Comes with a natural unbleached calico lining. Also available in a half round shape.

## Traditional Coffin Banana Leaf

Traditional coffin shape and created with a strong inner wooden frame with a hand woven Banana Leaf outer shell. Comes with a natural unbleached calico lining. Also available in a square shape.

#### Traditional Golden Wicker

Traditional coffin shape and constructed with a soft wood albasia frame and either a golden or grey wicker weave outer.

Also available in **Grey Wicker.** 