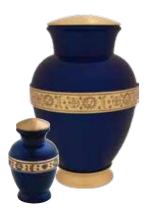

## Metal Urns & Keepsakes

Blue Harvest

Can contain up to 4.6 litres

Urn - H26 × D16cm

Mini Urn - H6 × D5cm

Orchid

Can contain up to 4.6 litres

Urn - H26 × D16cm