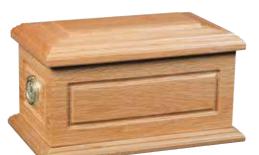

ribute logo then a deciduous native sapling tree will be planted on your behalf.

We also offer a Woodland Memorial Pack which consists of three saplings, rabbit guards, a wood marker and a name plate suitable for engraving.

This Woodland Memorial Pack is a great way to remember your loved one by being able to plant a tree in your own or relatives garden, offering somewhere close to go to remember your loved one. Some people also bury some of their loved ones ashes with the tree giving a very special place, close by to visit and remember.

#### Woodland Memorial Pack

Includes three quality deciduous sapling trees, rabbit guards, wood marker and engraved plate.







**URN COLLECTION** 

## Heartwood Ashes Caskets



The Amble

Manufactured in solid Oak.



Manufactured in solid Oak.





The Compton

Manufactured in solid Oak.



Manufactured in solid Oak.





The Embleton

Manufactured in solid Pine.

For extended selection go to www.foreverurns.co.uk

## Heartwood Ashes Caskets Continued



The Hilda

Manufactured in solid Oak.

The Lesbury

Manufactured in solid Mahogany.





The Newham

Manufactured in solid Oak.

The Newton

Manufactured in solid Oak.





The Oswald

Manufactured in solid Oak.

For extended selection go to www.foreverurns.co.uk

 $oldsymbol{4}$ 

## Metal Urns & Keepsakes



Blue Harvest

Can contain up to 4.6 litres

Urn - H26 × D16cm

Mini Urn - H6 × D5cm



Orchid

Can contain up to 4.6 litres

Urn - H26 × D16cm

Mini Urn - H6 × D5cm

Heart - H7 × W8 × D5cm



Red Velvet

Can contain up to 4.6 litres Urn -  $H29 \times D18cm$   $Mini \ Urn$  -