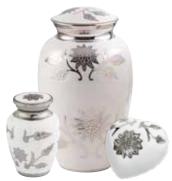

## Metal Urns & Keepsakes

Blue Harvest

Can contain up to 4.6 litres

Urn - H26 × D16cm

Mini Urn - H6 × D5cm

Orchid

Can contain up to 4.6 litres

Urn - H26 × D16cm

Mini Urn - H6 × D5cm

Heart - H7 × W8 × D5cm

Red Velvet

Can contain up to 4.6 litres Urn -  $H29 \times D18cm$   $Mini \ Urn$  -  $H9 \times D5cm$  Heart -  $H7 \times W8 \times D5cm$ 

Marble White

Can contain up to 4.6 litres Urn - H26 × D17cm Mini Urn - H6 × D5cm Heart - H7 × W8 × D5cm

Butterflies

Can contain up to 4.6 litres

Urn - H26 × D16cm

Mini Urn - H6 × D5cm

Heart - H7 × W8 × D5cm

White Rose

Can contain up to 4.6 litres Urn -  $H28 \times D19cm$   $Mini \ Urn$  -  $H6 \times D5cm$  Heart -  $H7 \times W8 \times D5cm$ 

Pink Rose

Can contain up to 4.6 litres

Urn - H28 x D17cm

Mini Urn - H8 x D4cm

Heart - H7 x W8 x D5cm

Blooming Grace

Purple Flowers

Can contain up to 4.6 litres

Urn - H28 × D19cm

Mini Urn - H6 × D5cm

Heart - H7 × W8 × D5cm

Mosaic

Can contain up to 4.6 litres

Urn - H26 x D16cm

Mini Urn - H6 x D5cm

Anoka

Can contain up to 4.6 litres Urn - H27 x D19cm Mini Urn - H8 x D5cm

Sovereign

Can contain up to 4.6 litres H26.5 x D15.5cm

Strength

Can contain up to 4.6 litres

Urn - H28 × D17cm

Mini Urn - H6 × D5cm

Peaceful Grace

Can contain up to 4.6 litres

Urn - H27 × D16cm

Mini Urn - H6.5 × D4.5cm

Ambassador

Can contain up to 4.6 litres H27 x D17.5cm

**Entwined Grace** 

Can contain up to 4.6 litres  $H26.5 \times D16cm$ 

Peace, Love & Remembrance