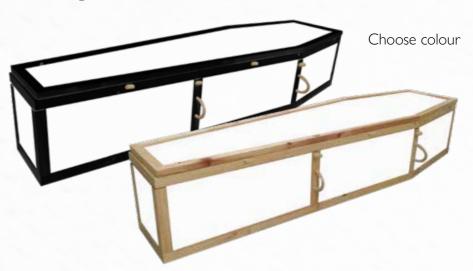

## Personalised Coffin

#### Design your panels

As part of our new Pathway service, we have developed a system where each panel can be designed separately. Whether each panel is designed from a different family member, or designed together using different panels for different periods or pastimes of a persons life, the Pathway service allows you to create any possible outcome with any possible design. Below are some examples;

#### Choose your frame

Our standard Pathway frames come in natural wood, black or white. Alternatively, if you didn't want to choose from our standard range, any customised colour can be achieved from the Dulux range. For ease of ordering, colour reference may be made using the Dulux colour chart.