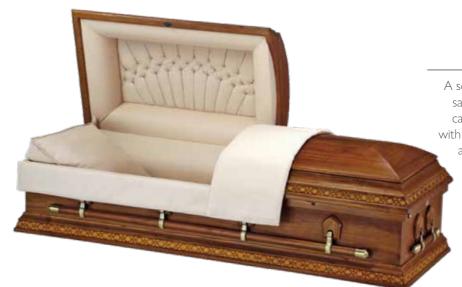

#### Traditional Coffins and Caskets

Our range of traditional coffins covers many styles and materials, from standard styles of coffins and caskets in solid or veneered wood to more elaborate styles with intricate panelled sides and raised lids.

## English Made Coffins

English Made Coffins are handcrafted with care and thought, providing a beautiful resting place for loved ones. Each coffin comes with a book and one keepsake butterfly. The book inscription gives the family and friends an opportunity to personalise the coffin, whether it is a message, lyrics or a reading. All of our coffins come with a pillow and a luxurious liquid poly-satin fabric lining in a choice of colours.