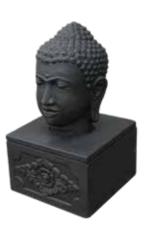

## Stone Buddha

Buddha, deep in meditation, is hand carved in stone. Perfect for a quiet spot in the garden. The ashes are stored discreetly in the base. Discolouration of the stone will occur over time and depend on weather conditions.

Serene Meditation

Can contain up to 4.6 litres H50 x W30 x D25cm

Buddha

Can contain up to 4.6 litres H42 x W29 x D23cm