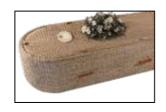

## English Willow Coffins

We offer a range of willow 'wicker' coffins that reflect the unique landscape of the Somerset levels and the surrounding areas where the willow is farmed.

## Premium Woven Coffins

Designed with beauty and strength in mind, Daisy coffins combine sophistication with quality. These hand-crafted green coffins offer a dignified and unique solution made from 100% natural products.

## Traditional Water Hyacinth Coffin

Traditional coffin shape and created with a strong inner wooden frame with a hand woven water hyacinth outer shell. Comes with a natural unbleached calico lining. Also available in a half round shape.

## Traditional Coffin Banana Leaf

Traditional coffin shape and created with a strong inner wooden frame with a hand woven Banana Leaf outer shell. Comes with a natural unbleached calico lining. Also available in a square shape.

#### Traditional Golden Wicker

Traditional coffin shape and constructed with a soft wood albasia frame and either a golden or grey wicker weave outer.

Also available in **Grey Wicker.** 