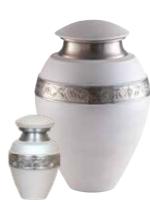

## Metal Urns & Keepsakes

Blue Harvest

Can contain up to 4.6 litres

Urn - H26 × D16cm

Mini Urn - H6 × D5cm

Orchid

Can contain up to 4.6 litres

Urn - H26 × D16cm

Mini Urn - H6 × D5cm

Heart - H7 × W8 × D5cm

Red Velvet

Can contain up to 4.6 litres Urn -  $H29 \times D18cm$   $Mini \ Urn$  -  $H9 \times D5cm$  Heart -  $H7 \times W8 \times D5cm$ 

Marble White

Can contain up to 4.6 litres Urn - H26 × D17cm Mini Urn - H6 × D5cm Heart - H7 × W8 × D5cm

Butterflies

Can contain up to 4.6 litres

Urn - H26 × D16cm

Mini Urn - H6 × D5cm

Heart - H7 × W8 × D5cm

White Rose

Can contain up to 4.6 litres Urn -  $H28 \times D19cm$   $Mini \ Urn$  -  $H6 \times D5cm$  Heart -  $H7 \times W8 \times D5cm$ 

Pink Rose

Can contain up to 4.6 litres

Urn - H28 x D17cm

Mini Urn - H8 x D4cm

Heart - H7 x W8 x D5cm

Blooming Grace

Purple Flowers

Can contain up to 4.6 litres

Urn - H28 × D19cm

Mini Urn - H6 × D5cm

Heart - H7 × W8 × D5cm

Mosaic

Can contain up to 4.6 litres

Urn - H26 x D16cm

Mini Urn - H6 x D5cm

Anoka

Can contain up to 4.6 litres Urn - H27 x D19cm Mini Urn - H8 x D5cm

Sovereign

Can contain up to 4.6 litres H26.5 x D15.5cm

Strength

Can contain up to 4.6 litres

Urn - H28 × D17cm

Mini Urn - H6 × D5cm

Peaceful Grace

Can contain up to 4.6 litres

Urn - H27 × D16cm

Mini Urn - H6.5 × D4.5cm

Ambassador

Can contain up to 4.6 litres H27 x D17.5cm

**Entwined Grace** 

Can contain up to 4.6 litres  $H26.5 \times D16cm$ 

Peace, Love & Remembrance

Can contain up to 5.0 litres  $H24 \times D17cm$ 

Love Roses

H14 x D11cm

 $^{44}$ 