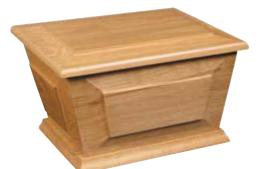

## Heartwood Ashes Caskets

The Amble

Manufactured in solid Oak.

Manufactured in solid Oak.

The Compton

Manufactured in solid Oak.

Manufactured in solid Oak.

The Embleton

Manufactured in solid Pine.

For extended selection go to www.foreverurns.co.uk