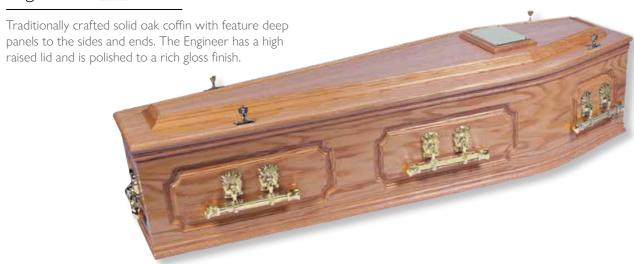

's forests. It was founded in 1993 in response to public concern about deforestation and demand for a trustworthy woodlabelling scheme. FSC UK is a registered charity. It is supported by NGOs including WWF, Greenpeace and the Woodland Trust.



We have been accredited with the ISO 14001 standard, the internationally recognised mark for the environmental management of businesses. It prescribes controls for those activities that have an effect on the environment. These include the use of natural resources, handling and treatment of waste and energy consumption.









## Joiner





## Regis



## Hasbury









## Wollaston











Traditionally shaped solid oak coffin with clean simple sides and deep solid wood moulds to the base and lid. Polished with a gloss finish.

## Engineer



#### Last Supper



## Veneered Coffin Wood Stains

A pigmented colour stain is applied to the veneer. This achieves a wide range of differing wood effects. The following guide is included to assist you in finding the desired colour and finish you require.



<sup>\*</sup>Please note that these swatches are intended as a guide only. Due to the nature of wood, actual finish may vary slightly.

 $^{6}$ 



## **EXPRESSIONS**

### Oxford

Oak style veneer coffin engraved with contrasting fine panel details (in gold or silver). Choose from our standard colours of White, Green, Red or Blue. All are Forest Stewardship Council accredited and FFMA certified.



Any customised colour can be achieved from the Dulux range.



Matching Ash Caskets available in any colour

Green



Blue

Red



## EX