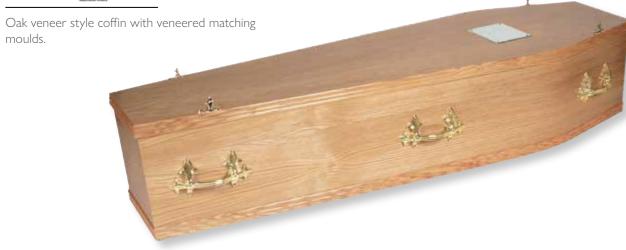

variety of solid woods and metals, with a range of decorative finishes.



## The Forest Stewardship Council ® [FSC] is an international, nongovernmental organisation dedicated to promoting responsible

management of the world's forests. It was founded in 1993 in response to public concern about deforestation and demand for a trustworthy woodlabelling scheme. FSC UK is a registered charity. It is supported by NGOs including WWF, Greenpeace and the Woodland Trust.



We have been accredited with the ISO 14001 standard, the internationally recognised mark for the environmental management of businesses. It prescribes controls for those activities that have an effect on the environment. These include the use of natural resources, handling and treatment of waste and energy consumption.









## Joiner





## Regis



## Hasbury









## Wollaston











Traditionally shaped solid oak coffin with clean simple sides and deep solid wood moulds to the base and lid. Polished with a gloss finish.

## Engineer



#### Last Supper



## Veneered Coffin Wood Stains

A pigmented colour stain is applied to the veneer. This achieves a wide range of differing wood effects. The following guide is included to assist you in finding the desired colour and finish you require.



<sup>\*</sup>Please note that these swatches are intended as a guide only. Due to the nature of wood, actual finish may vary slightly.

 $^{6}$ 



## **EXPRESSIONS**

### Oxford

Oak style veneer coffin engraved with contrasting fine panel details (in gold or silver). Choose from our standard colours of White