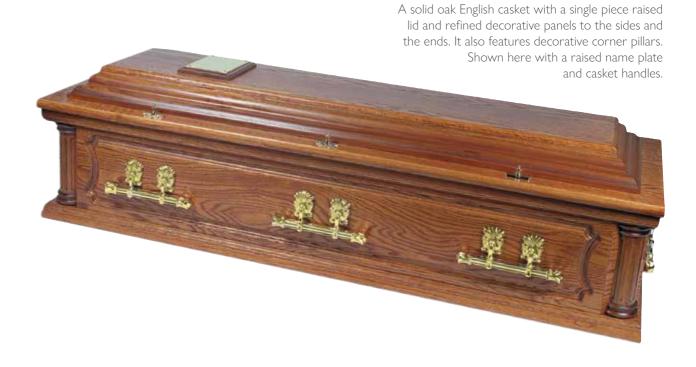

#### Traditional Coffins and Caskets

Our range of traditional coffins covers many styles and materials, from standard styles of coffins and caskets in solid or veneered wood to more elaborate styles with intricate panelled sides and raised lids.