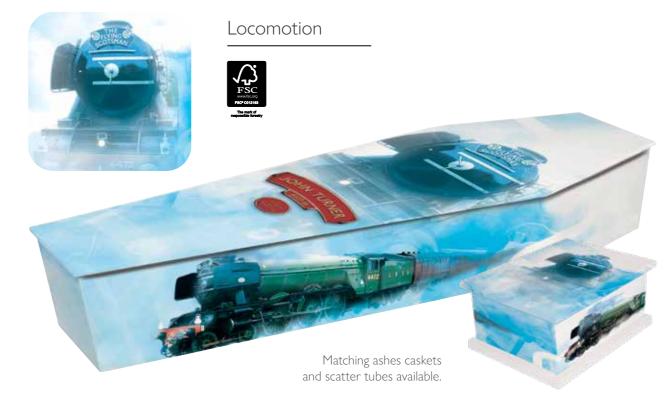

## Mode of Transport

Floral tributes have a long association with funeral arrangements and as such it is not surprising that picture coffins that utilise flowers in their design have become a popular choice. These floral designs offer a softer, more colourful alternative to a traditional wood coffin and can hold special significance. Poppies are well known for their link to remembrance, while daffodils can signify re-birth and renewal.

Matching ashes caskets

and scatter tubes available.