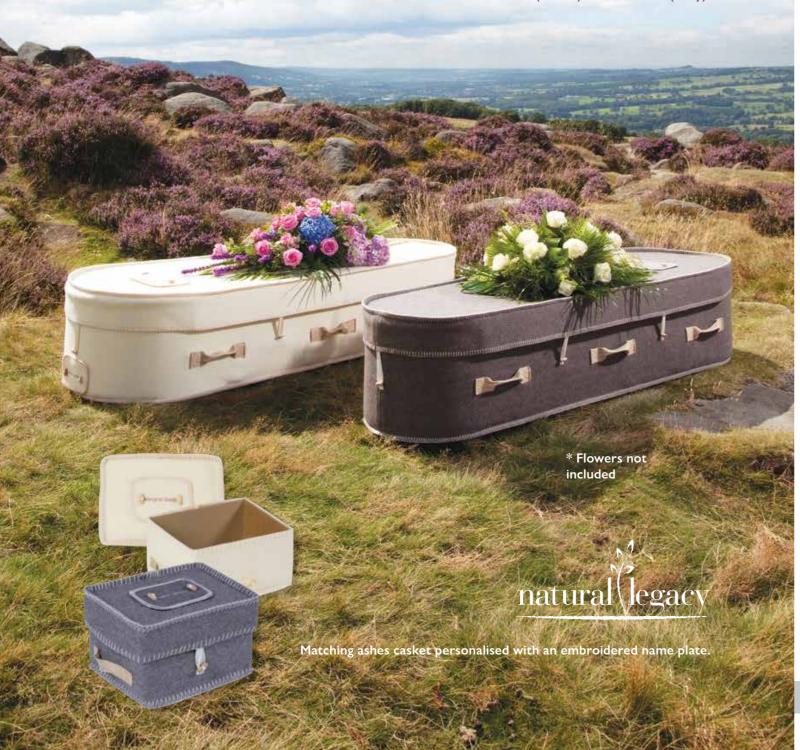

## Natural Legacy Woollen Coffins

Natural Legacy offers a contemporary style with comfortable handling. Each coffin or ash casket is completed with a personalised hand embroidered woollen name plate.

#### Natural Woollen Coffin

The Natural coffin is made in Yorkshire using pure new wool, supported on a strong recycled cardboard frame. Wool is a fibre with a true "green" lineage that is both sustainable and biodegradable. The interior is generously lined with organic cotton and attractively edged with jute, with embroidered woollen nameplate.