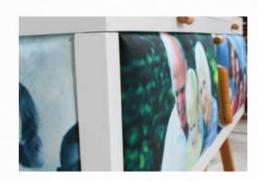

#### Choose your frame

Our standard Pathway frames come in natural wood, black or white. Alternatively, if you didn't want to choose from our standard range, any customised colour can be achieved from the Dulux range. For ease of ordering, colour reference may be made using the Dulux colour chart.

#### Choose your material

Viewing the coffin has never been more comforting. The panels can be printed onto a fabric material which is then padded to elevate it from the frame, giving the design and final finish more emphasise. The panels are designed to be fully biodegradable. Alternatively, you can have your panels printed on our FSC certified paper.