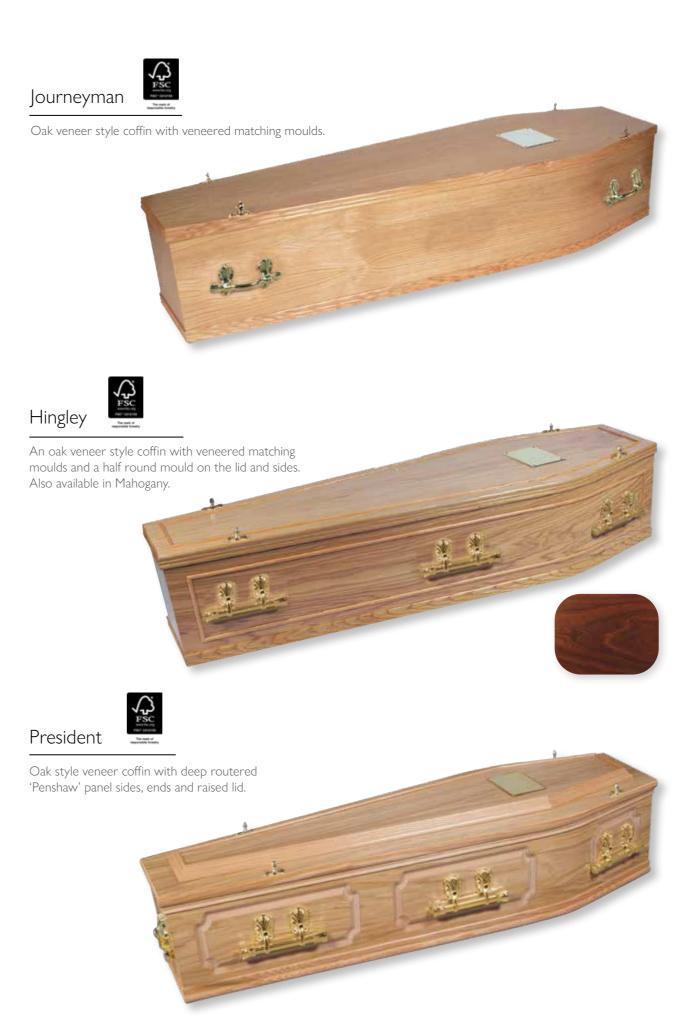

#### Traditional Coffins and Caskets

Our range of traditional coffins covers many styles and materials, from standard styles of coffins and caskets in solid or veneered wood to more elaborate styles with intricate panelled sides and raised lids.

#### The Coffin

The Expressions coffin is based on our current Hingley; An oak veneer style coffin with veneered matching moulds and a half round mould on the lid and sides.