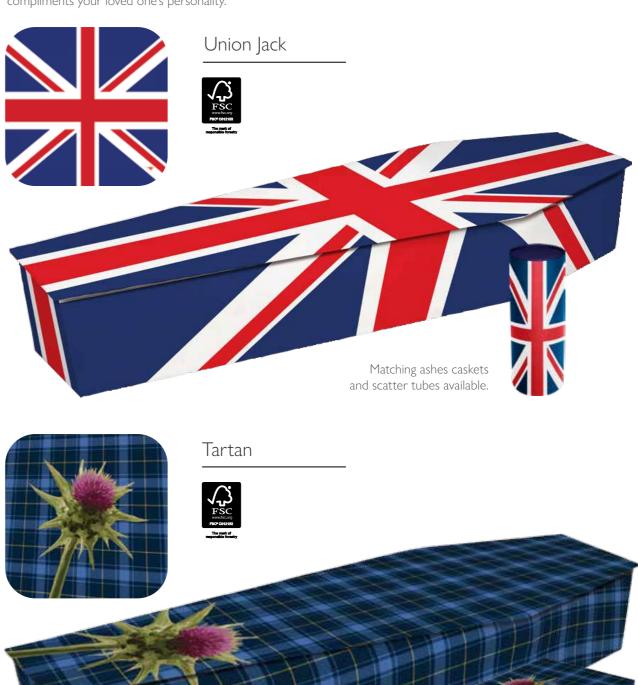

## **Style Statements**

A picture coffin can also represent the identity and style of your loved one. For those who are patriotic we offer designs which feature flags, crests and patterns, such as various tartans. A military career could be represented by the colours of their regiment accompanied by their badge. Or perhaps a strong fashion sense could be continued with one of our patterned and textured designs. Whatever your requirements, we are happy to create a unique design which compliments your loved one's personality.

Matching ashes caskets

and scatter tubes available.